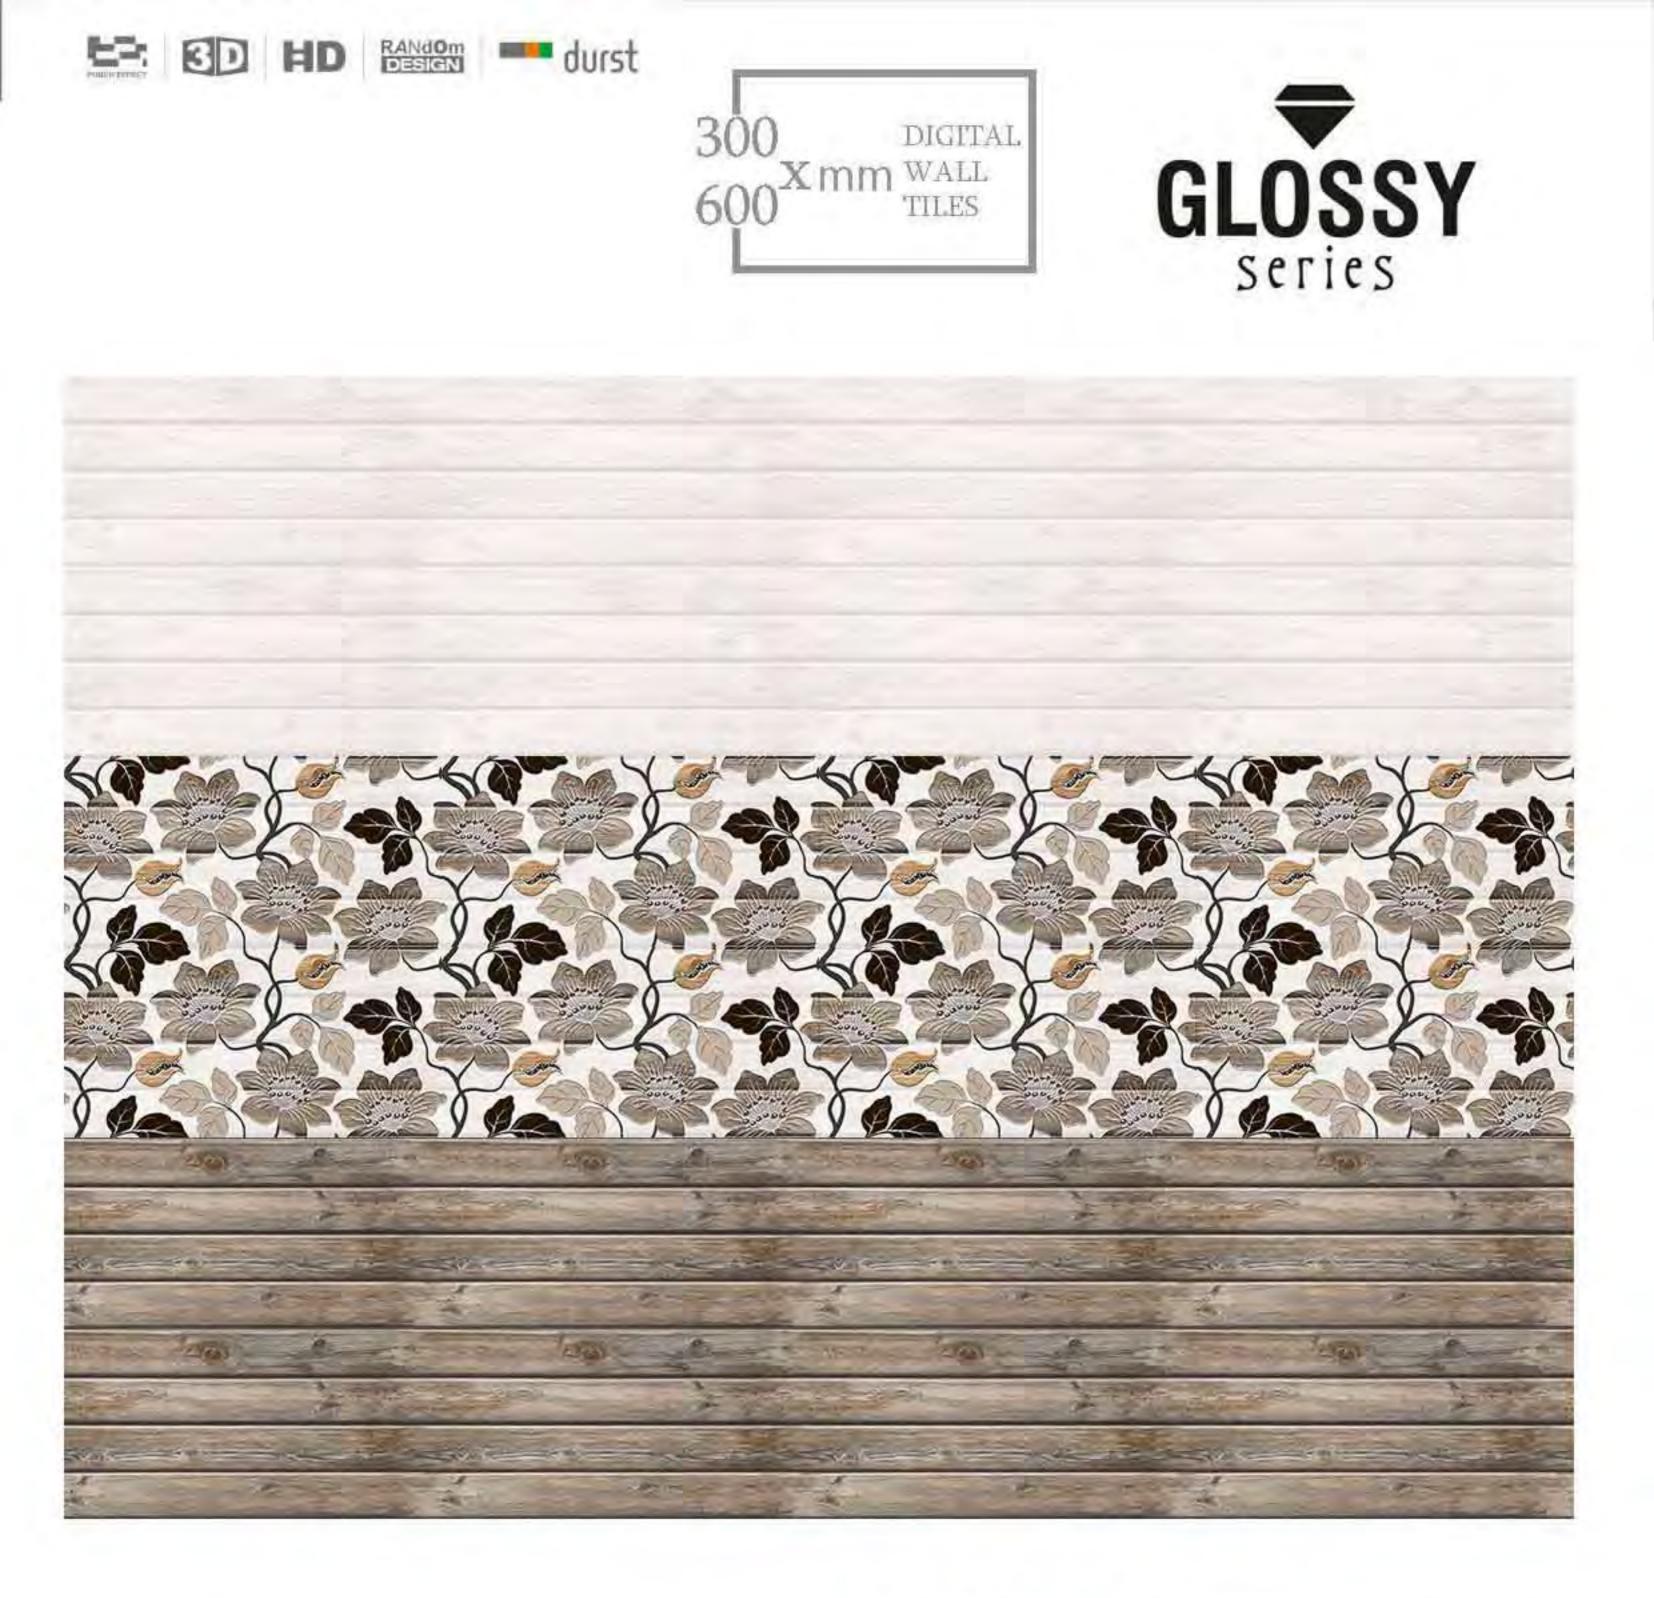

24975\_d

24975\_HL1

24976\_HL1

24976\_D

300 DIGITAL 600 X mm WALL TILES

24976\_L

24976\_HL1

24976\_D