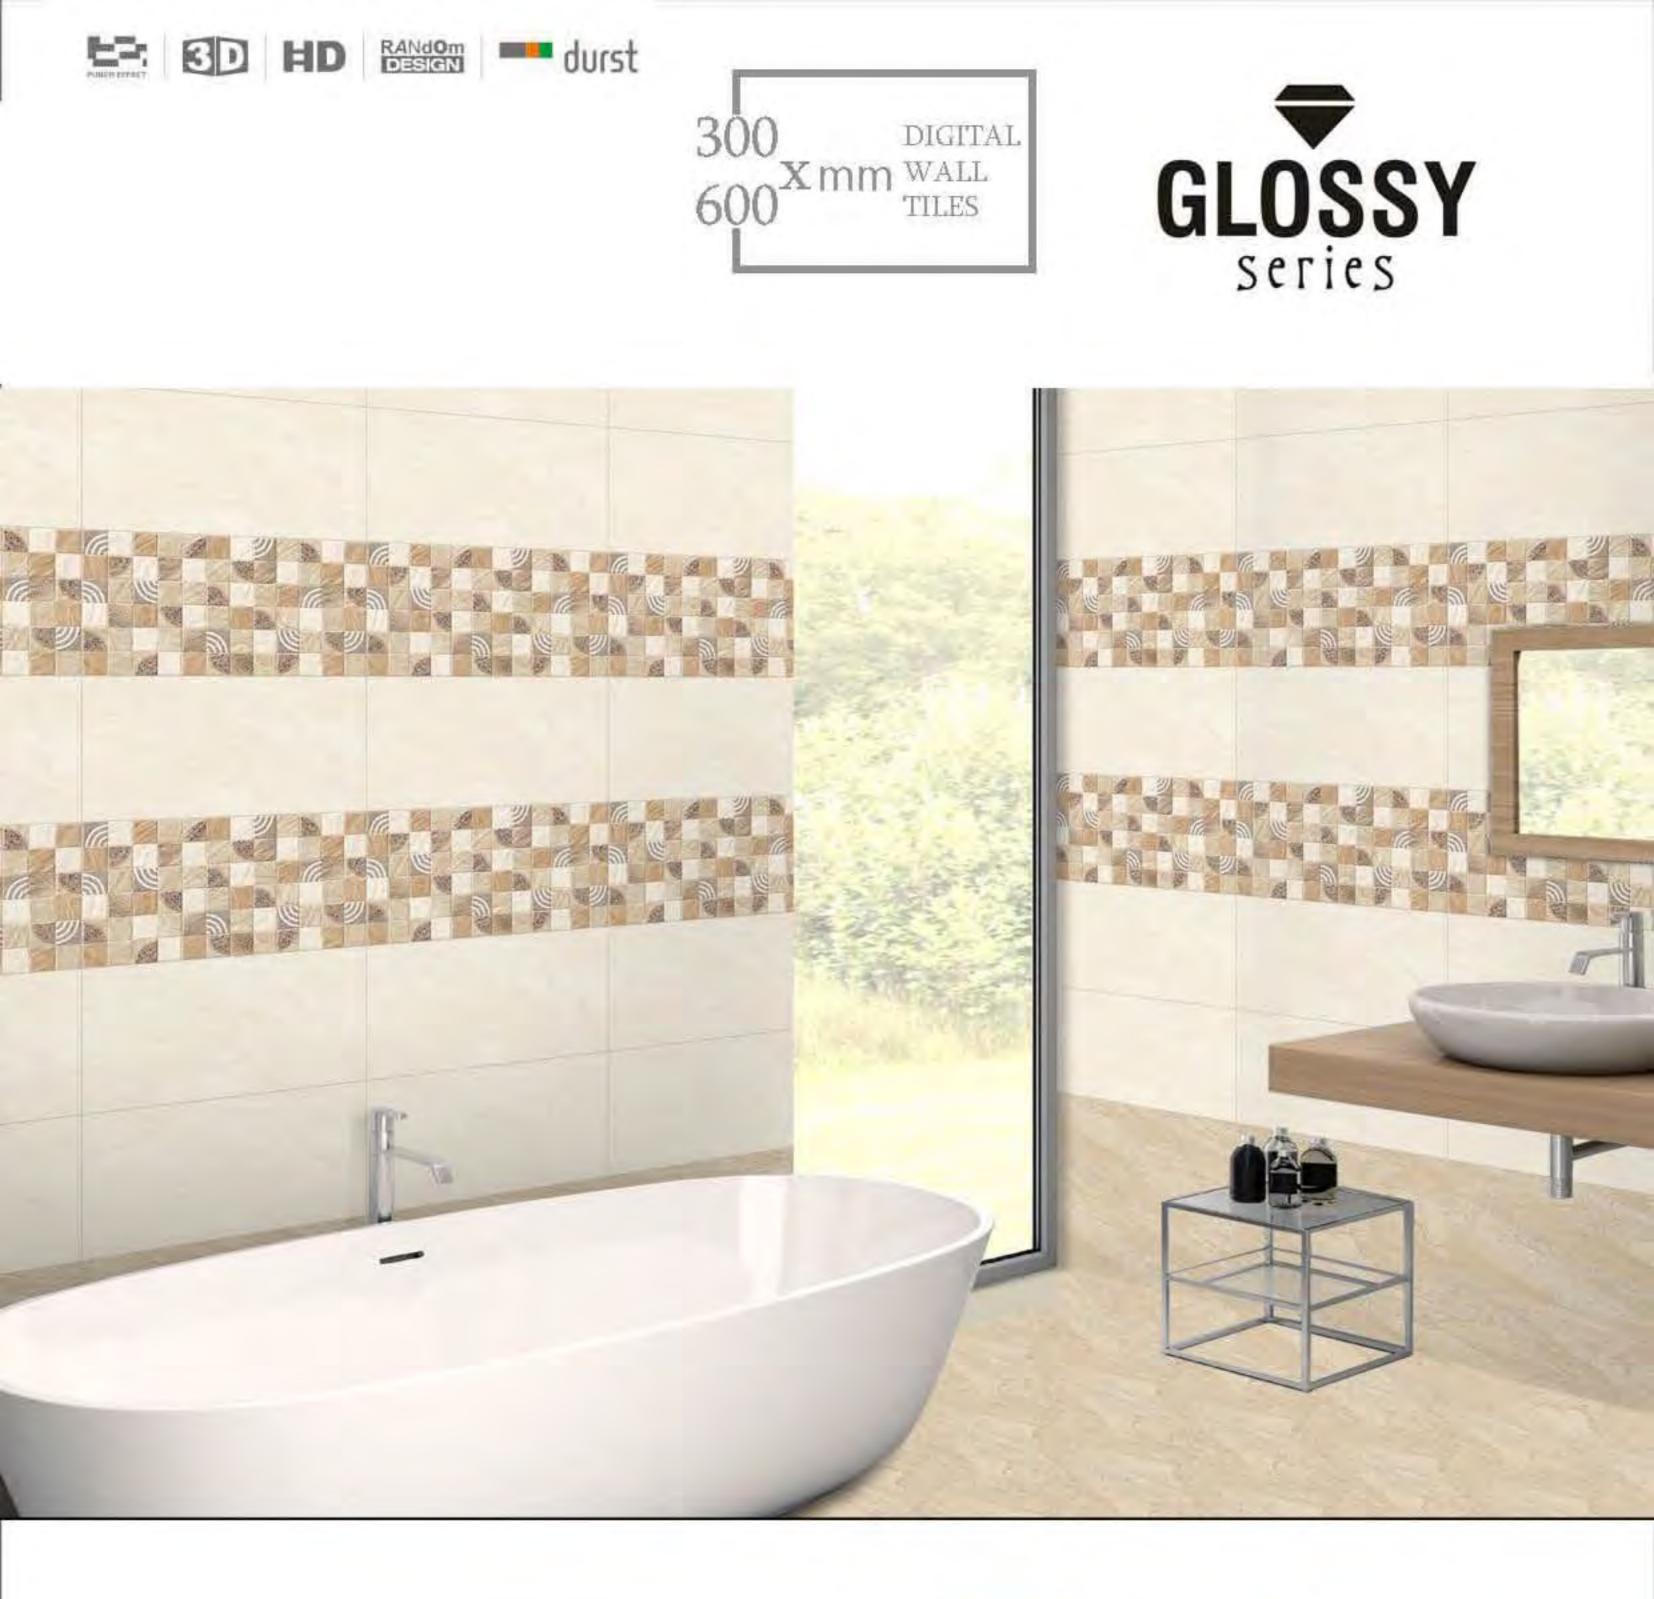

24975\_d

24975\_HL1

24976\_HL1

24976\_D

300 DIGITAL 600 X mm WALL TILES

24976\_L

24976\_HL1

24976\_D

24976\_HL2

30 DIGITAL X mm WALL TILES 600

30 DIGITAL 600 X mm WALL TILES

R

300 DIGITAL 600 X mm WALL TILES

|            | -         | 1 1    | 1     | -     | 2  |              |
|------------|-----------|--------|-------|-------|----|--------------|
| 5          | L         | 1      | -     | 13557 | 10 | 31           |
| 1          |           | ALC: N | i     |       |    | 8            |
| 1 4        | 100000    | -      |       |       |    | - The second |
| - June     | 9-2       | 1      |       | 0.00  | 1  |              |
| 100        | Sec. Sec. | 15.5   | 1 1 1 |       |    | - 1918       |
| A          | -         | A      | -     | _     |    |              |
| Printer of | -         | 1000   | -     | 1     |    |              |
| 4990       |           |        | _     |       |    |              |