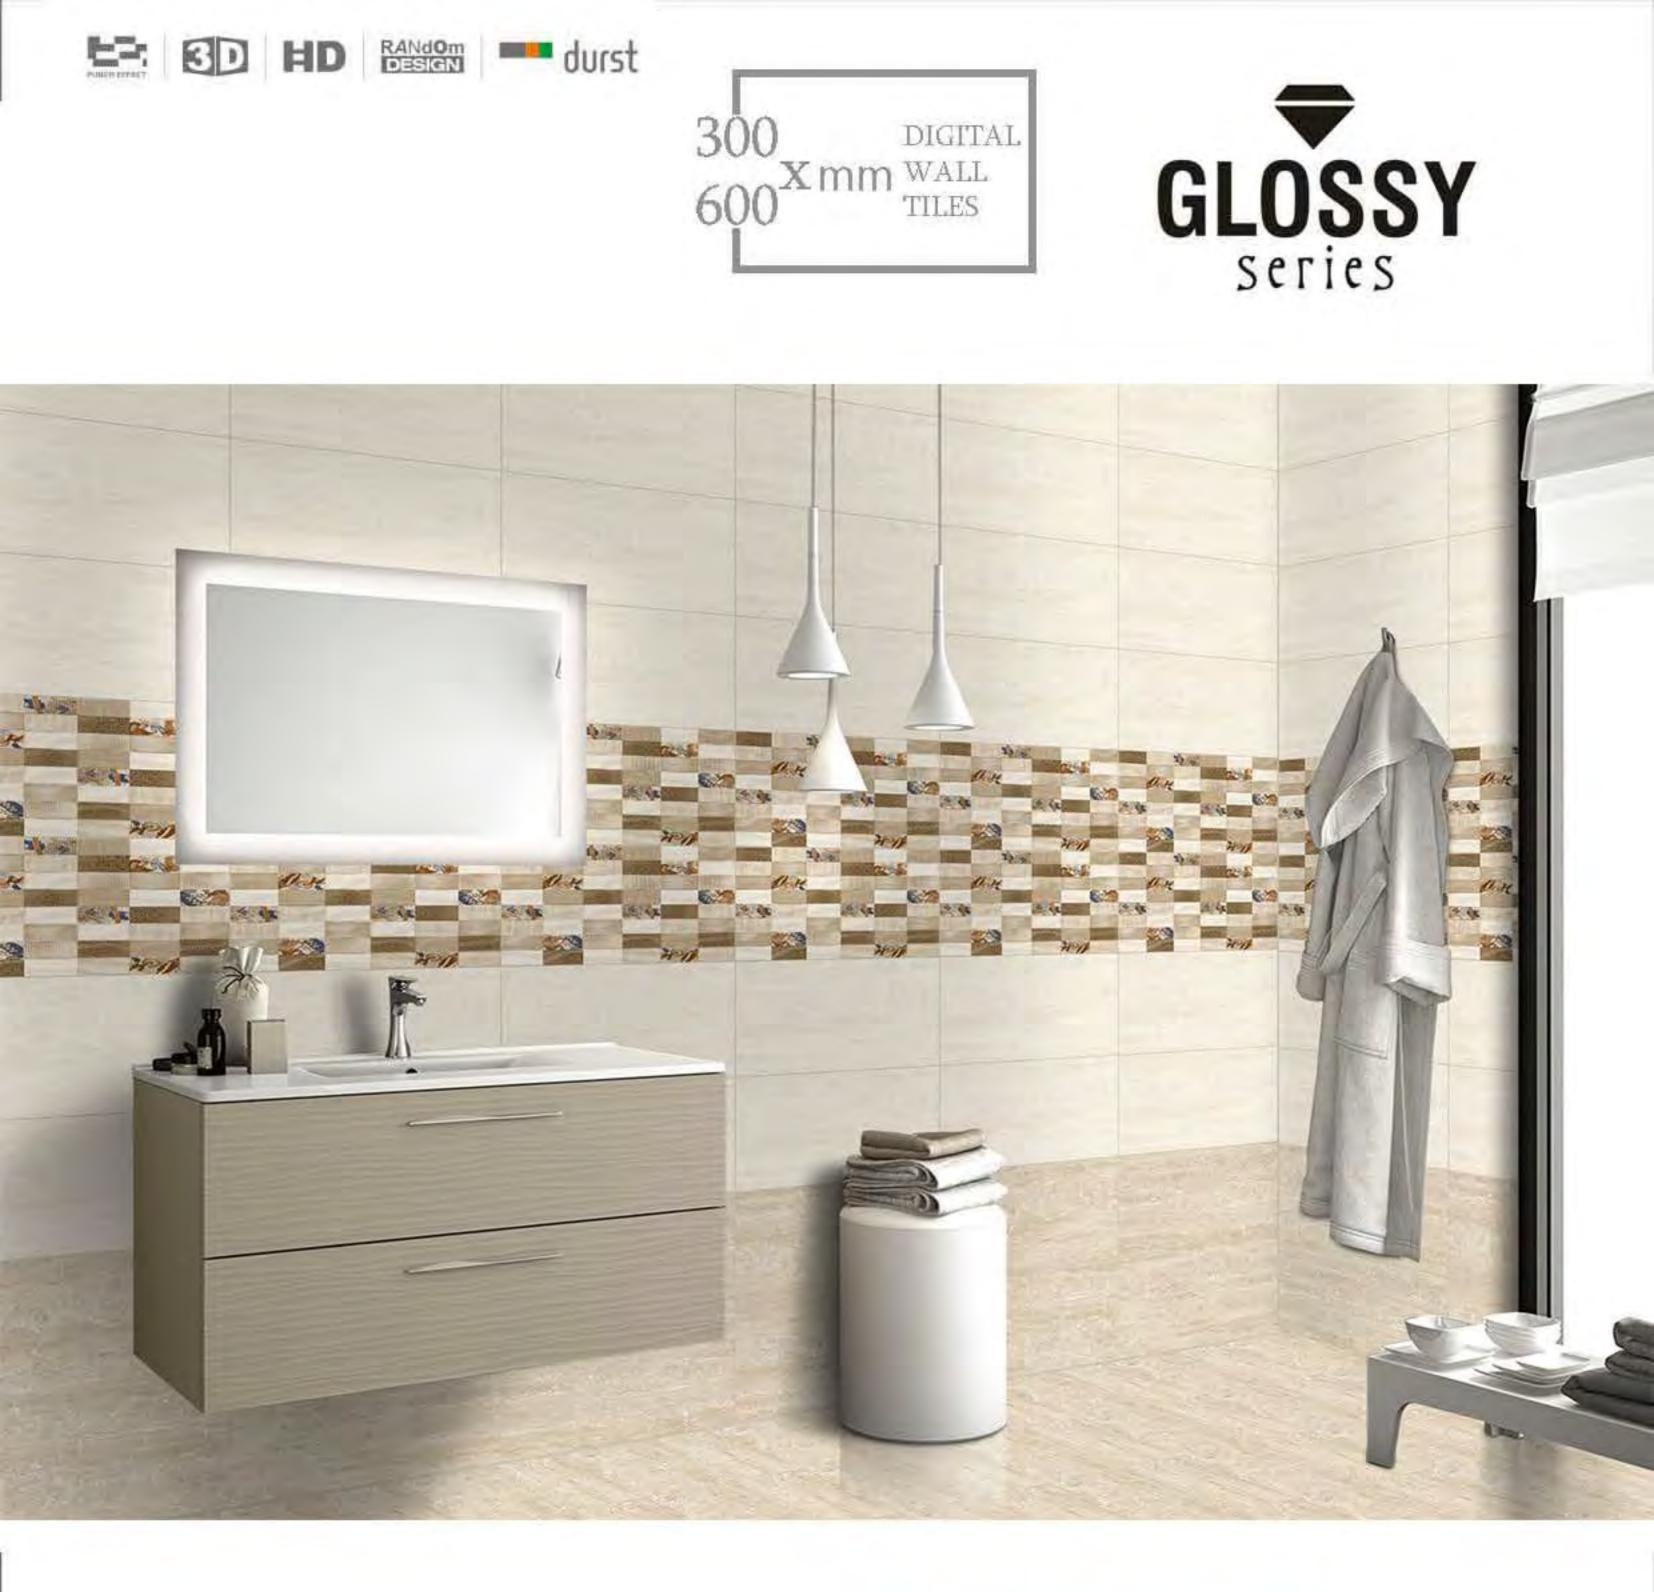

24975\_d

24975\_HL1

24976\_HL1

24976\_D

300 DIGITAL 600 X mm WALL TILES

24976\_L

24976\_HL1

24976\_D

24976\_HL2

30 DIGITAL X mm WALL TILES 600

30 DIGITAL 600 X mm WALL TILES

R

300 DIGITAL 600 X mm WALL TILES

|            | -         | 1 1    | 1     | -     | 2  |              |
|------------|-----------|--------|-------|-------|----|--------------|
| 5          | L         | 1      | -     | 13557 | 10 | 31           |
| 1          |           | ALC: N | i     |       |    | 8            |
| 1 4        | 100000    | -      |       |       |    | - The second |
| - June     | 9-2       | 1      |       | 0.00  | 1  |              |
| 100        | Sec. Sec. | 15.5   | 1 1 1 |       |    | - 1918       |
| A          | -         | A      | -     | _     |    |              |
| Printer of | -         | 1000   | -     | 1     |    |              |
| 4990       |           |        | _     |       |    |              |