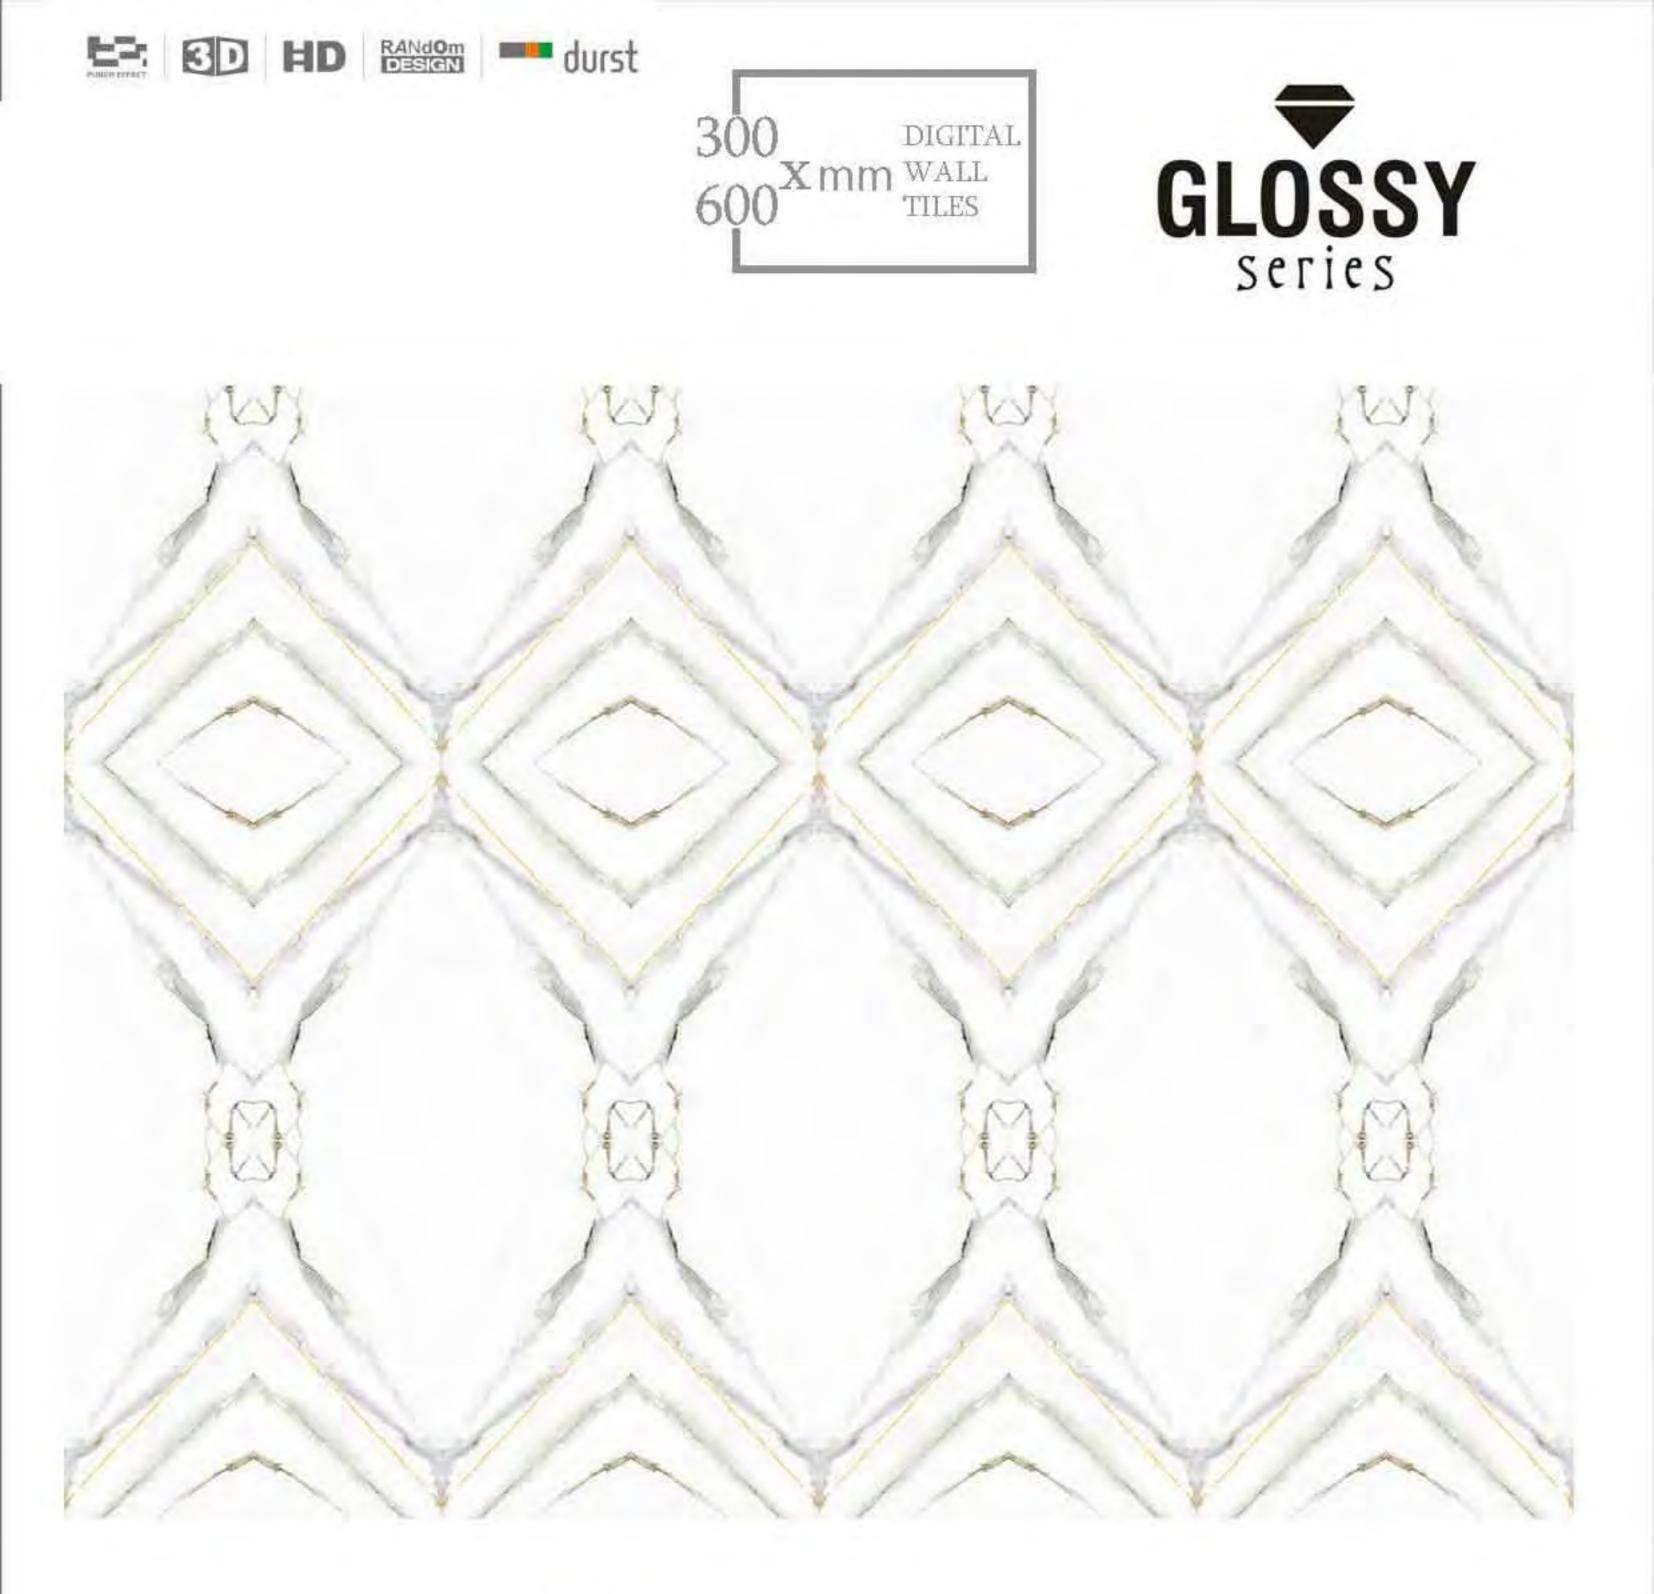

## MIRROR\_5\_A&B

300 DIGITAL 600 X mm WALL TILES

MIRROR\_8A

MIRROR\_8B

MOJEK\_D2\_BLACK

MOJEK\_D3\_BLACK

MOJEK\_D4\_BLACK

300 DIGITAL 600<sup>x</sup>mm WALL TILES