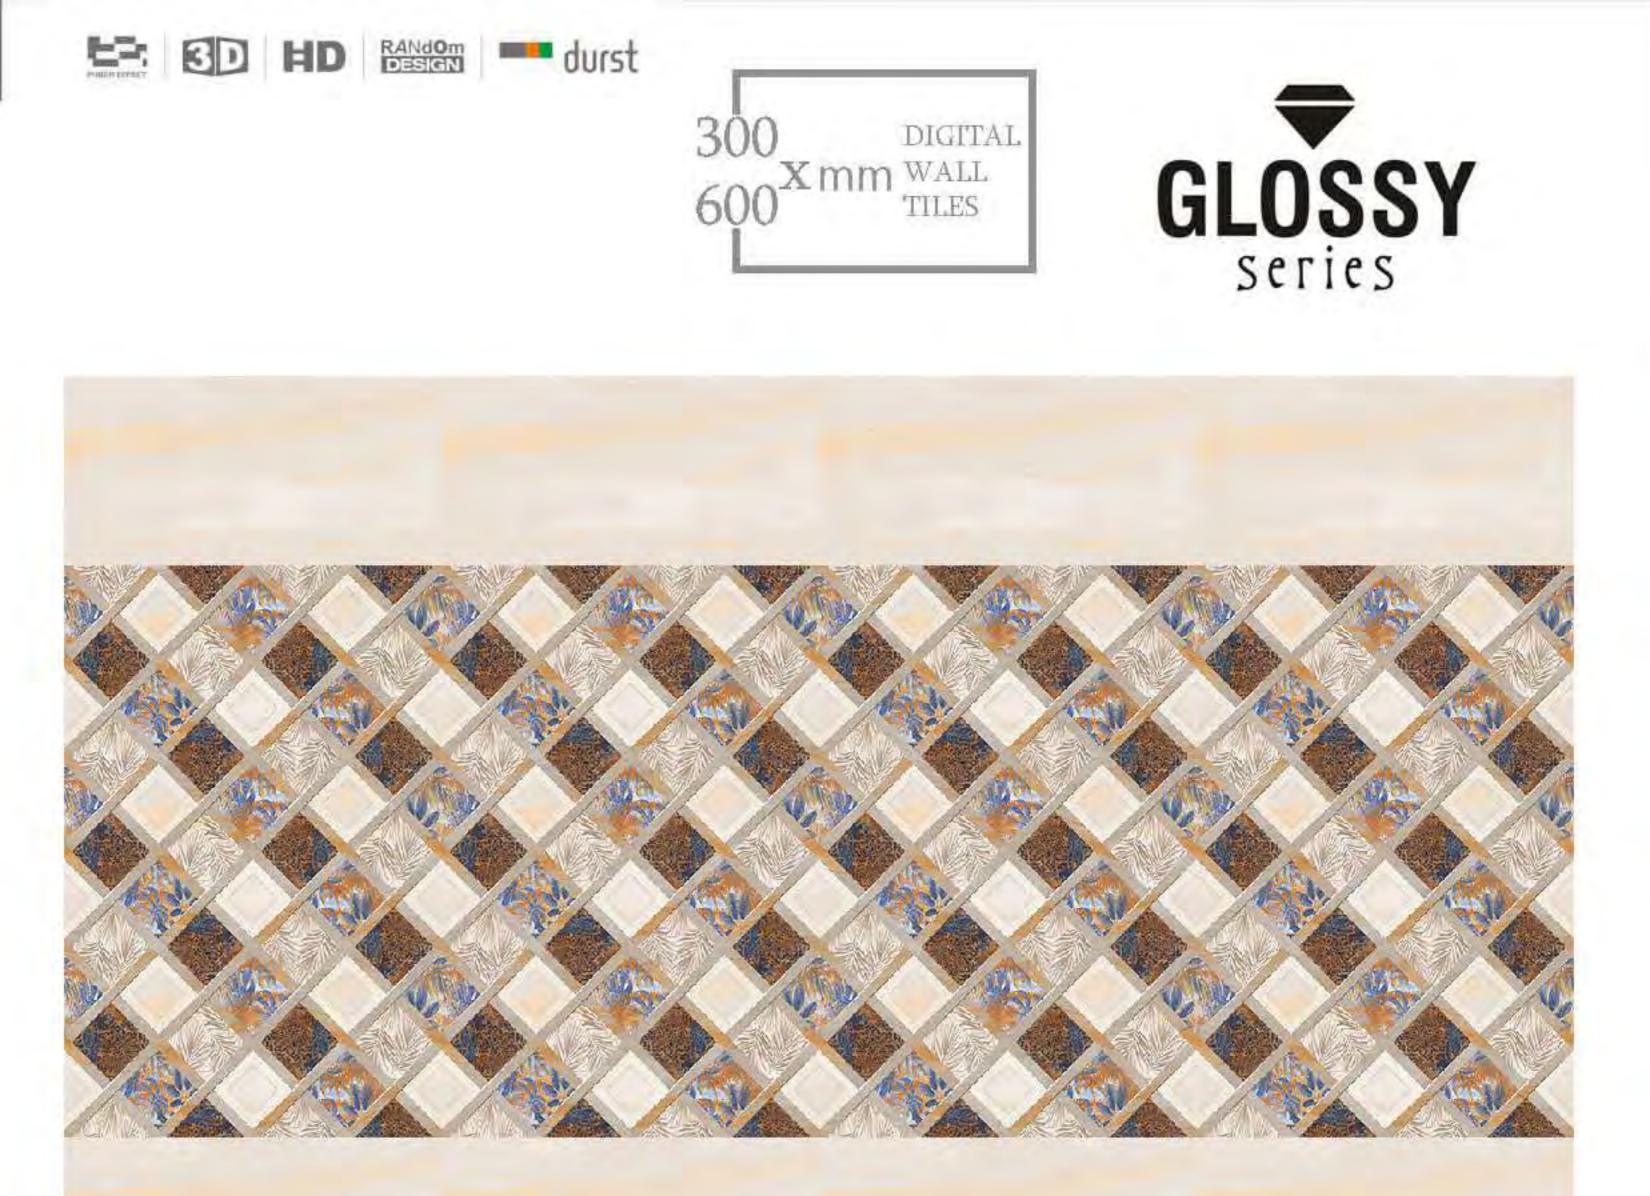

24991\_L

24991\_HL2\_8PCS\_POSTER

300 DIGITA 600 X mm WALL TILES DIGITAL

300 DIGITAL 600 X mm WALL TILES

300 DIGITA 600 WALL TILES DIGITAL

30 DIGITAL 600<sup>xmm</sup> WALL TILES

25002\_HL2

25002\_HL2