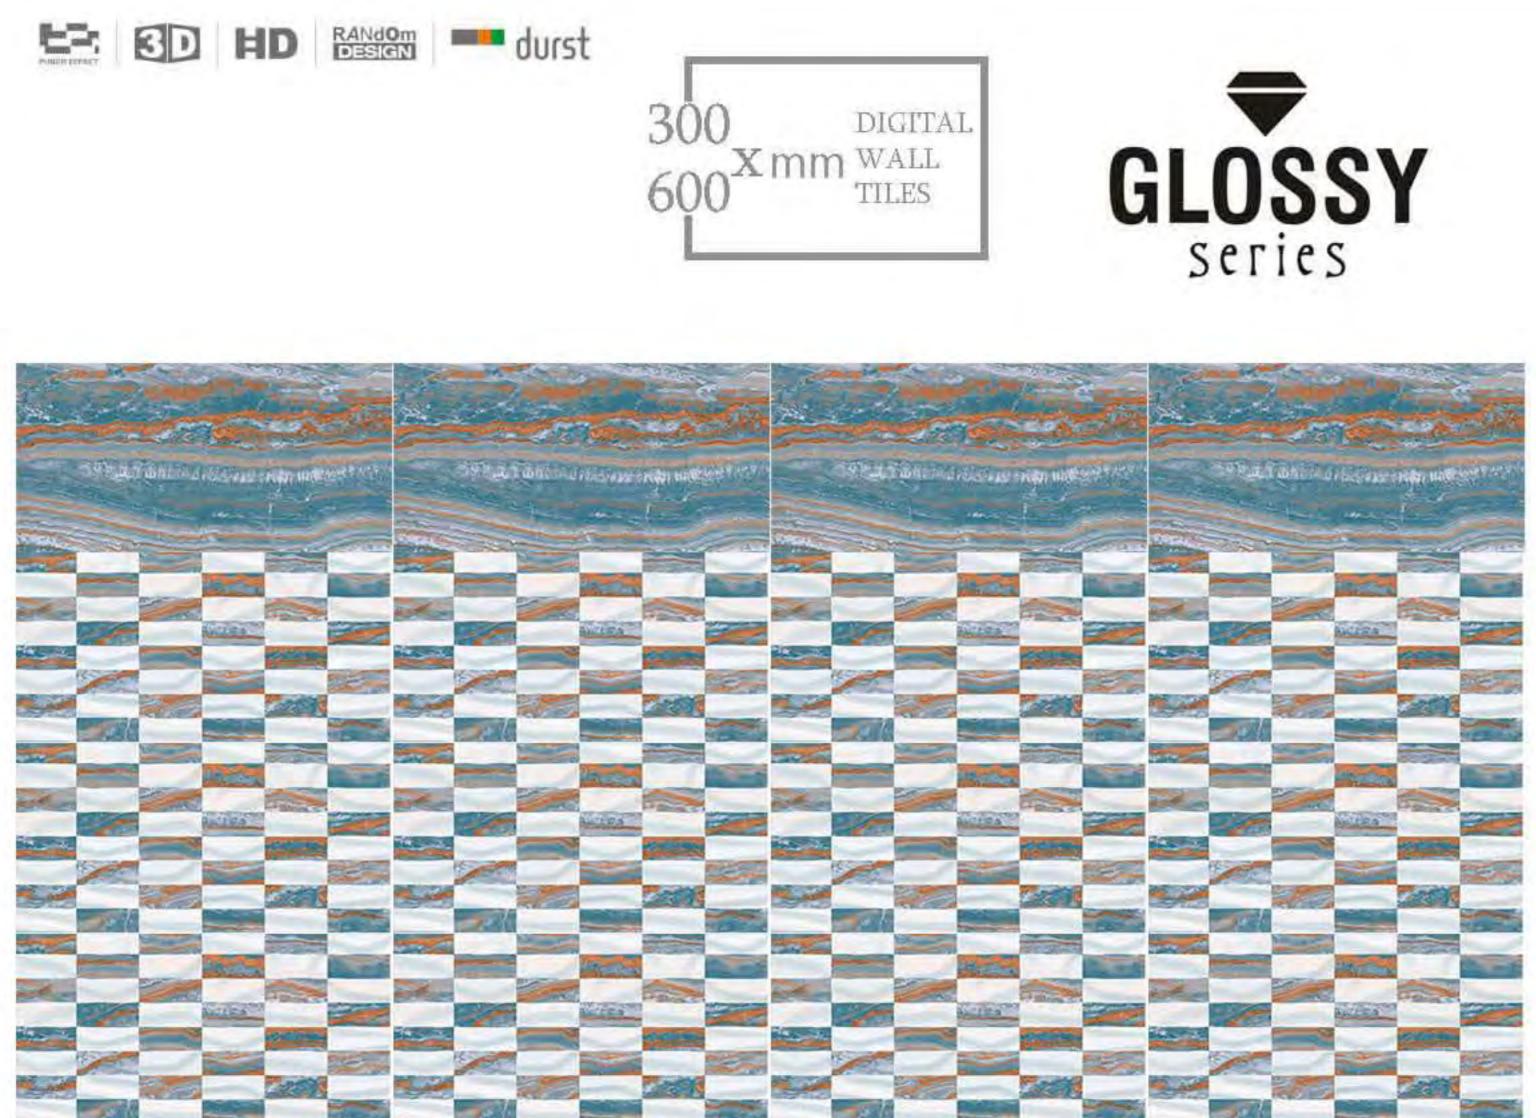

State of the second

Real Provide State

30 DIGITAL X mm WALL 600 TILES

25009\_HL2

DIGITAL X mm WALL TILES 6(

25011\_HL2

25011\_HL2

25012\_D