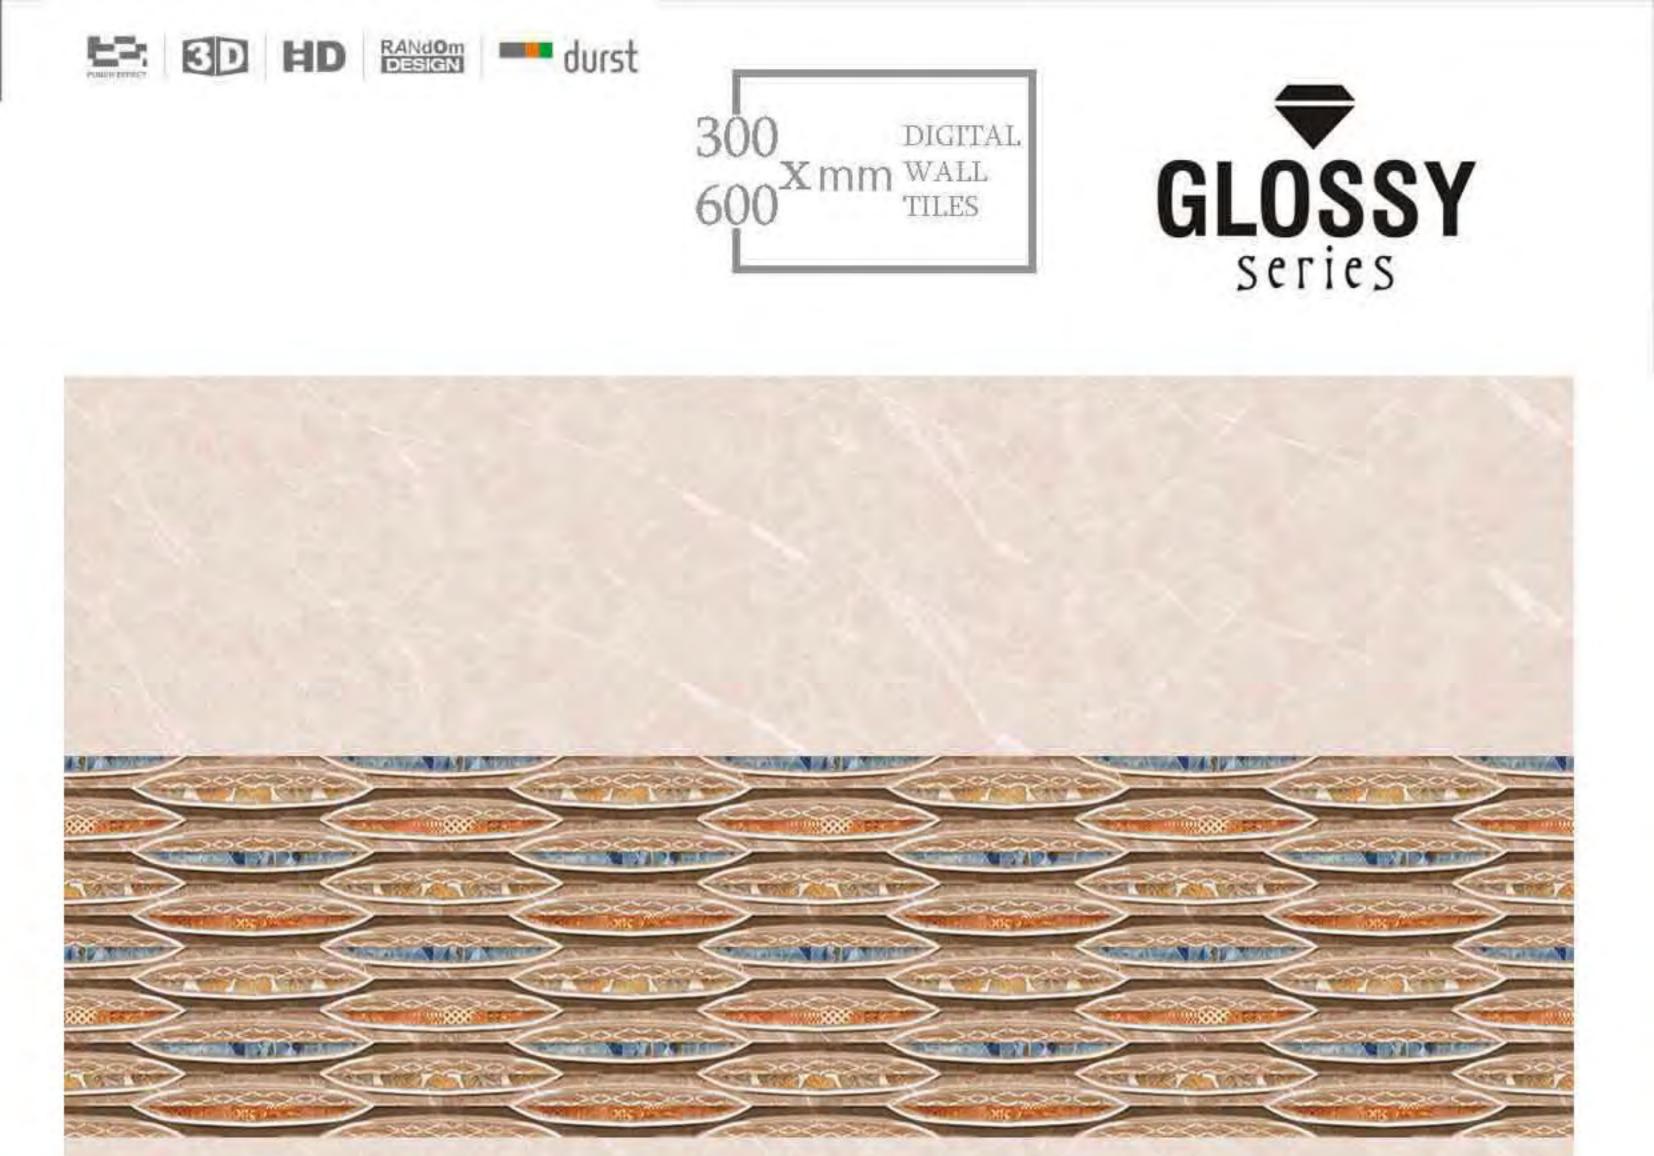

24973\_HL1

24973\_HL2

24973\_HL1

24974\_HL1

\* 40

24974\_HL1

24975\_D

24975\_HL1

24975\_d

24975\_HL1

24976\_HL1

24976\_D

300 DIGITAL 600 X mm WALL TILES

24976\_L

24976\_HL1

24976\_D