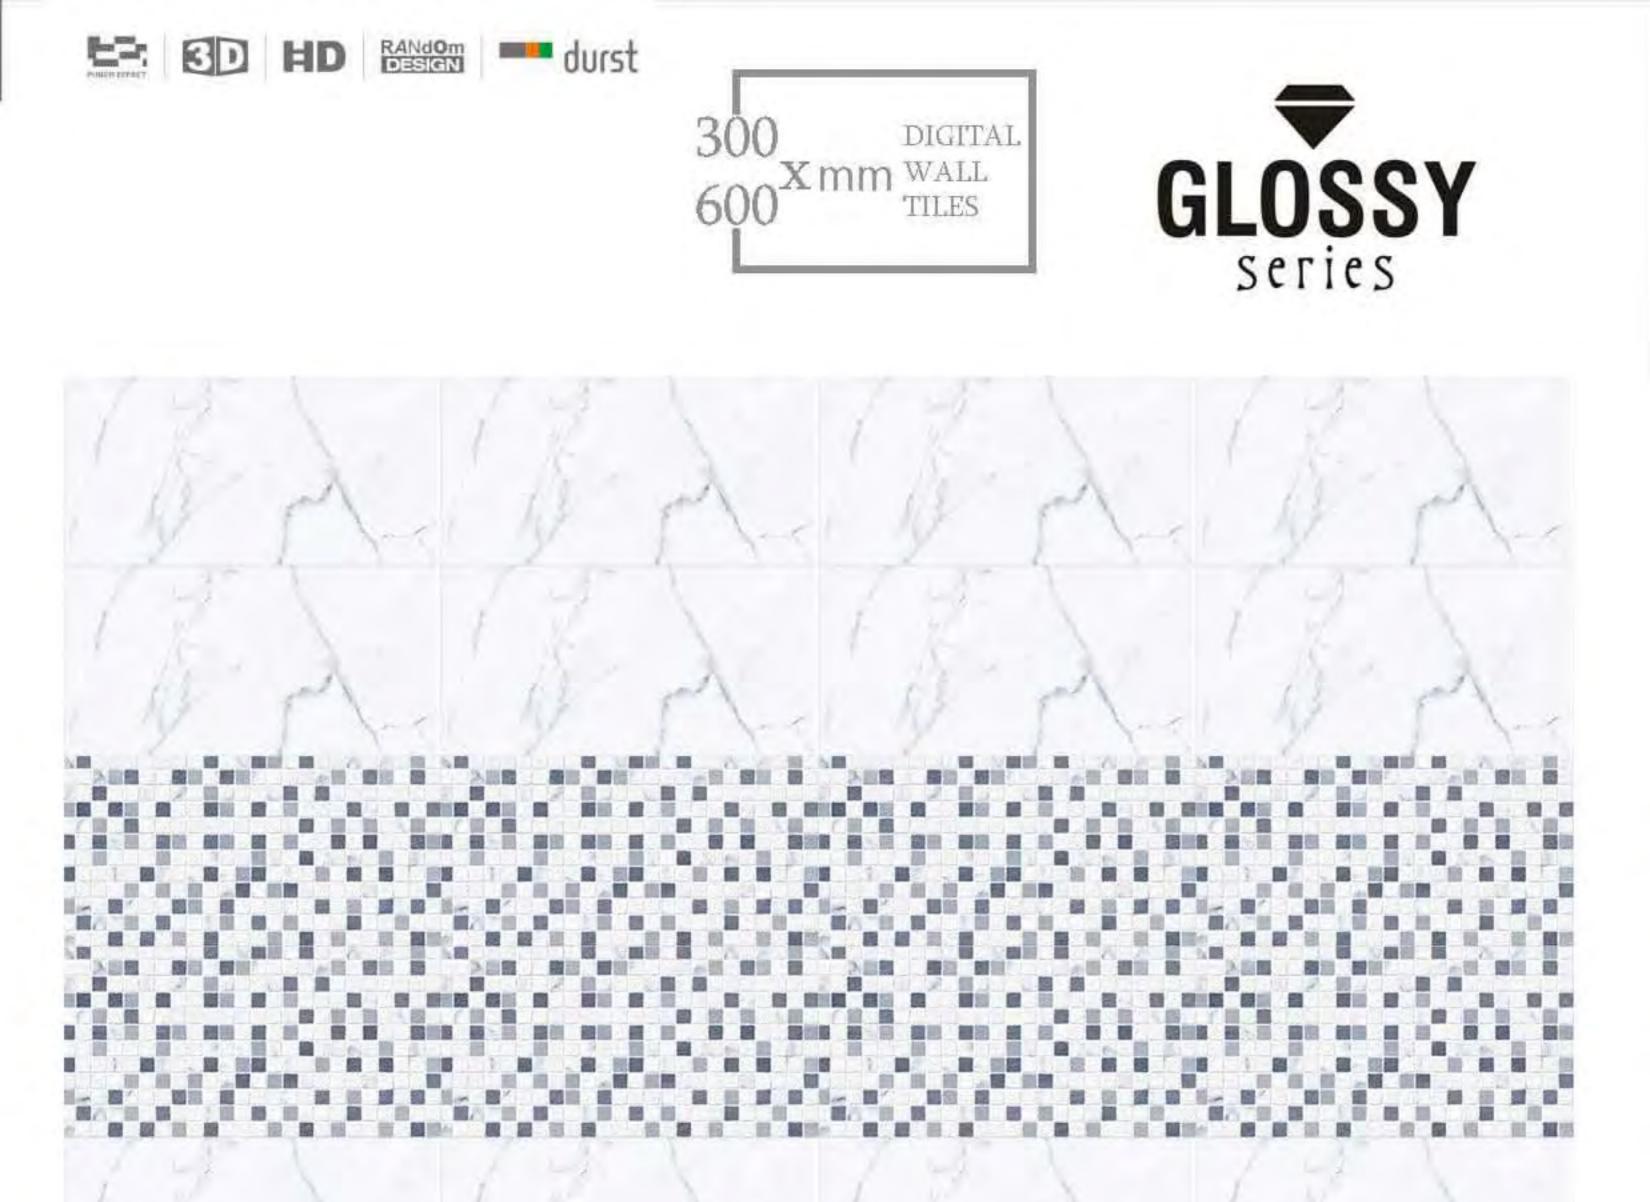

State of the second

Real Provide State

30 DIGITAL X mm WALL 600 TILES

25009\_HL2

DIGITAL X mm WALL TILES 6(

25011\_HL2

25011\_HL2

25012\_D