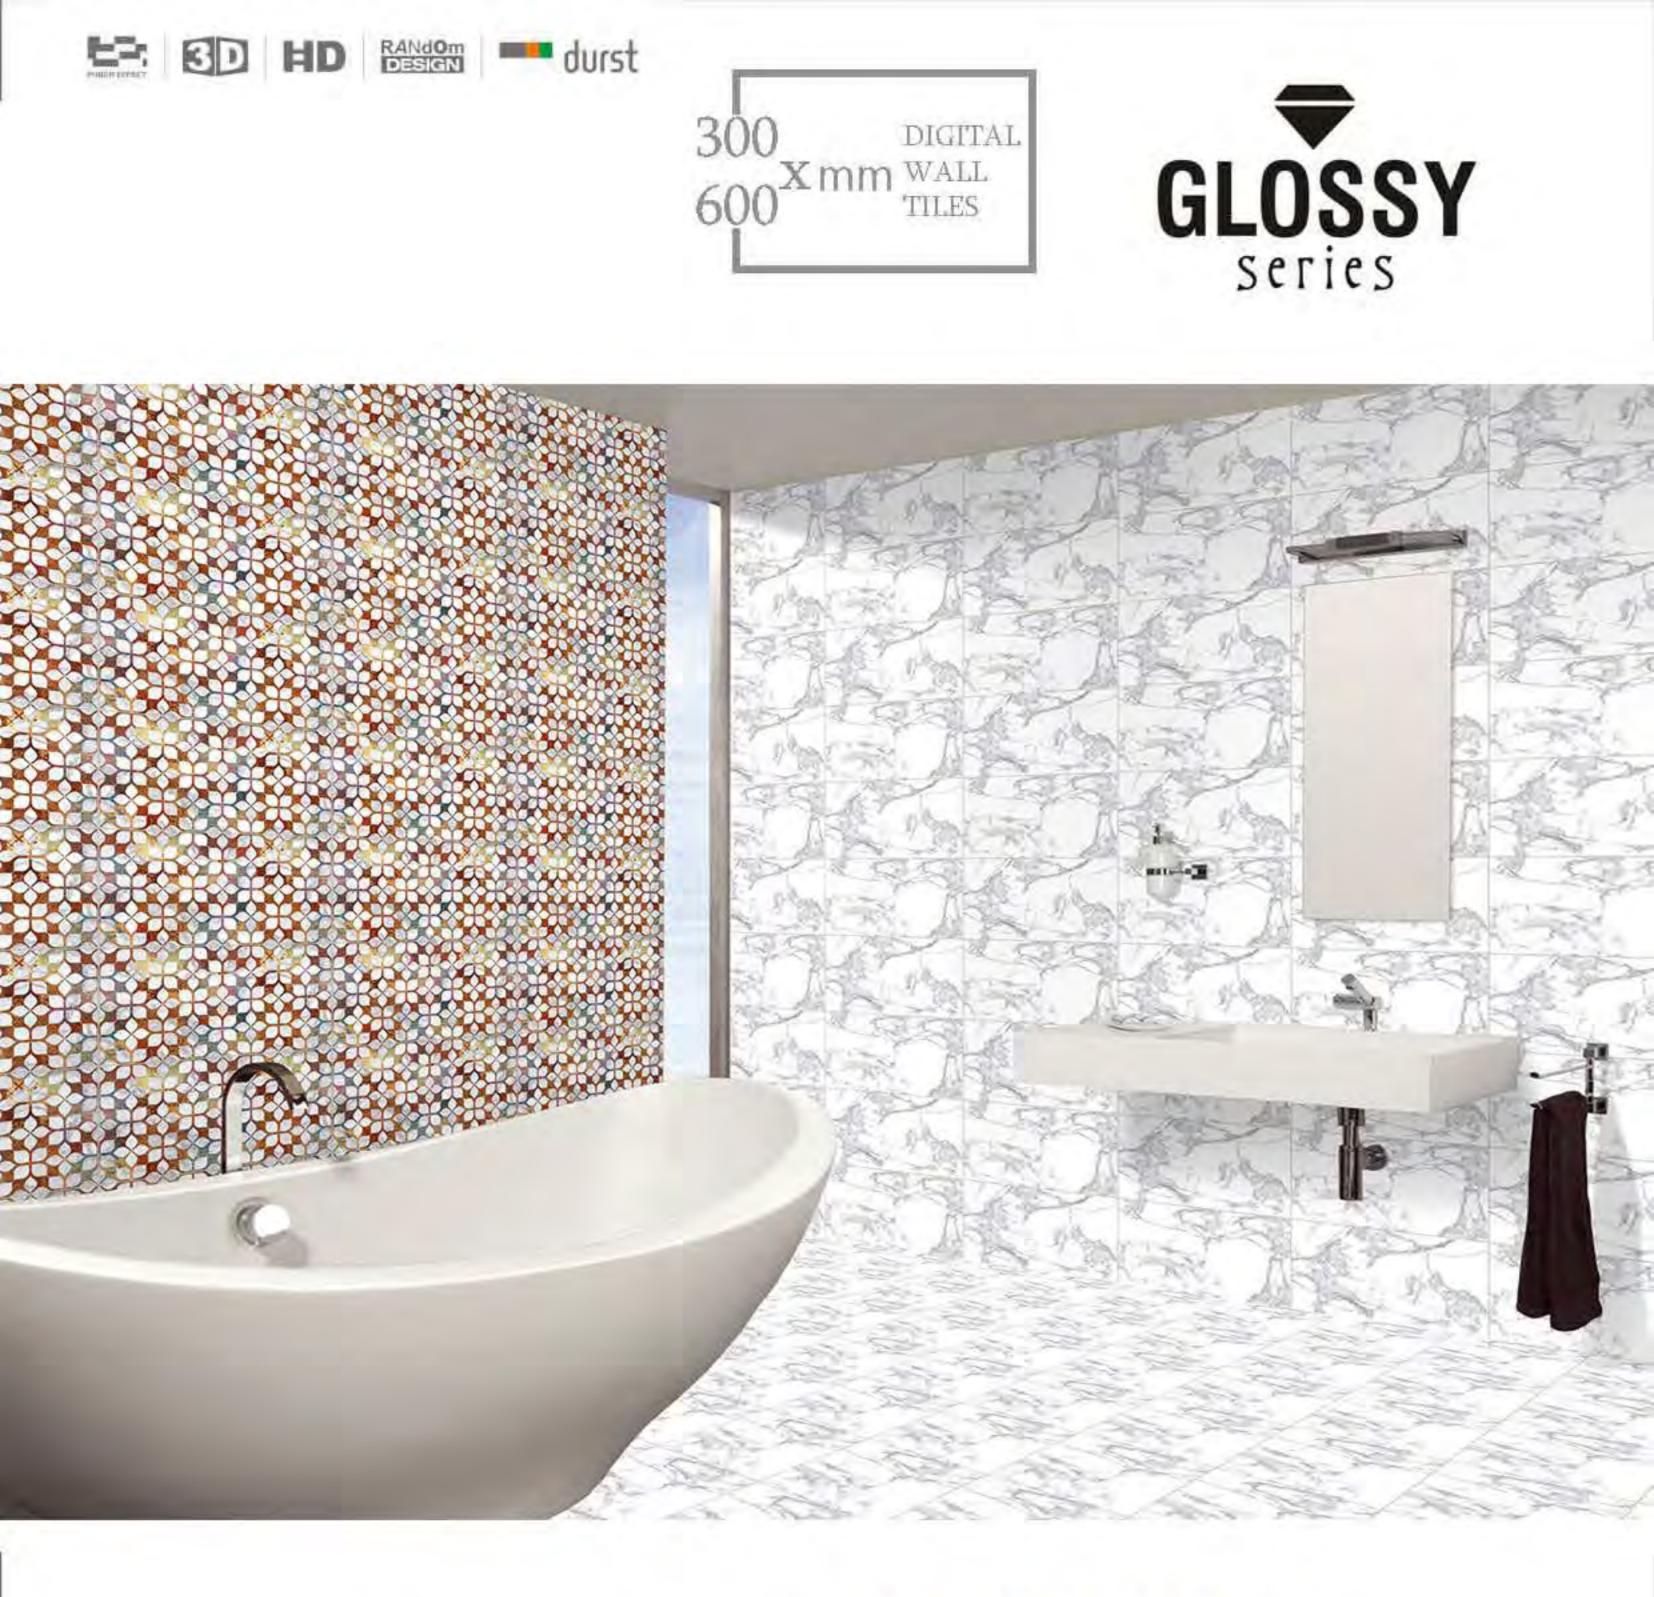

24975\_d

24975\_HL1

24976\_HL1

24976\_D

300 DIGITAL 600 X mm WALL TILES

24976\_L

24976\_HL1

24976\_D

24976\_HL2

30 DIGITAL X mm WALL TILES 600

30 DIGITAL 600 X mm WALL TILES

R

300 DIGITAL 600 X mm WALL TILES

|            | -         | 1 1    | 1     | -     | 2  |              |
|------------|-----------|--------|-------|-------|----|--------------|
| 5          | L         | 1      | -     | 13557 | 10 | 31           |
| 1          |           | ALC: N | i     |       |    | 8            |
| 1 4        | 100000    | -      |       |       |    | - The second |
| - June     | 9-2       | 1      |       | 0.00  | 1  |              |
| 100        | Sec. Sec. | 15.5   | 1 1 1 |       |    | - 1918       |
| A          | -         | A      | -     | _     |    |              |
| Printer of | -         | 1000   | -     | 1     |    |              |
| 4990       |           |        | _     |       |    |              |