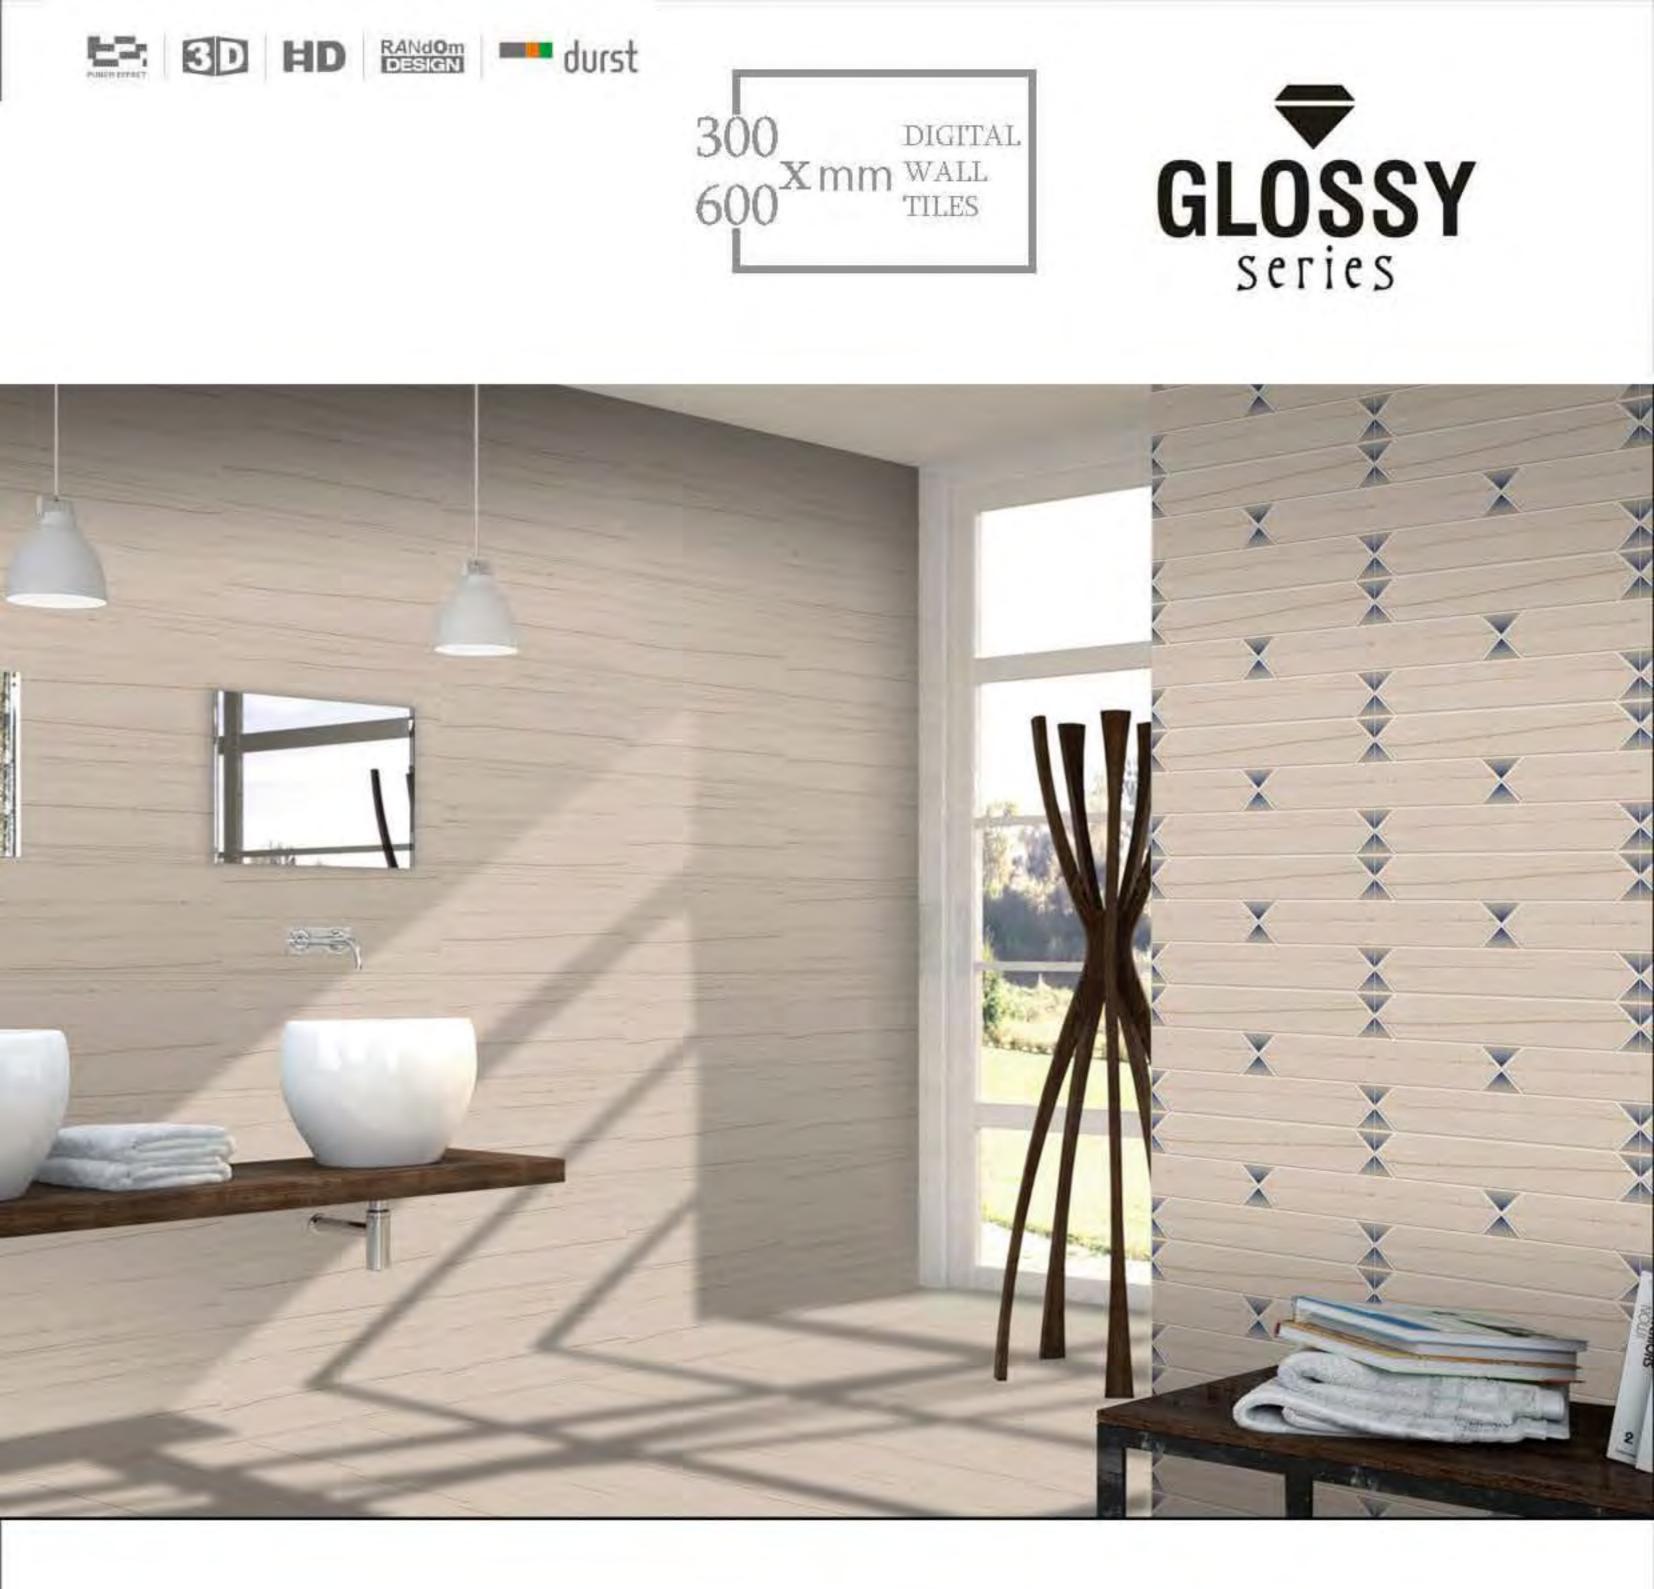

24975\_d

24975\_HL1

24976\_HL1

24976\_D

300 DIGITAL 600 X mm WALL TILES

24976\_L

24976\_HL1

24976\_D

24976\_HL2

30 DIGITAL X mm WALL TILES 600

30 DIGITAL 600 X mm WALL TILES

R

300 DIGITAL 600 X mm WALL TILES

|            | -         | 1 1    | 1     | -     | 2  |              |
|------------|-----------|--------|-------|-------|----|--------------|
| 5          | L         | 1      | -     | 13557 | 10 | 31           |
| 1          |           | ALC: N | i     |       |    | 8            |
| 1 4        | 100000    | -      |       |       |    | - The second |
| - June     | 9-2       | 1      |       | 0.00  | 1  |              |
| 100        | Sec. Sec. | 15.5   | 1 1 1 |       |    | - 1918       |
| A          | -         | A      | -     | _     |    |              |
| Printer of | -         | 1000   | -     | 1     |    |              |
| 4990       |           |        | _     |       |    |              |