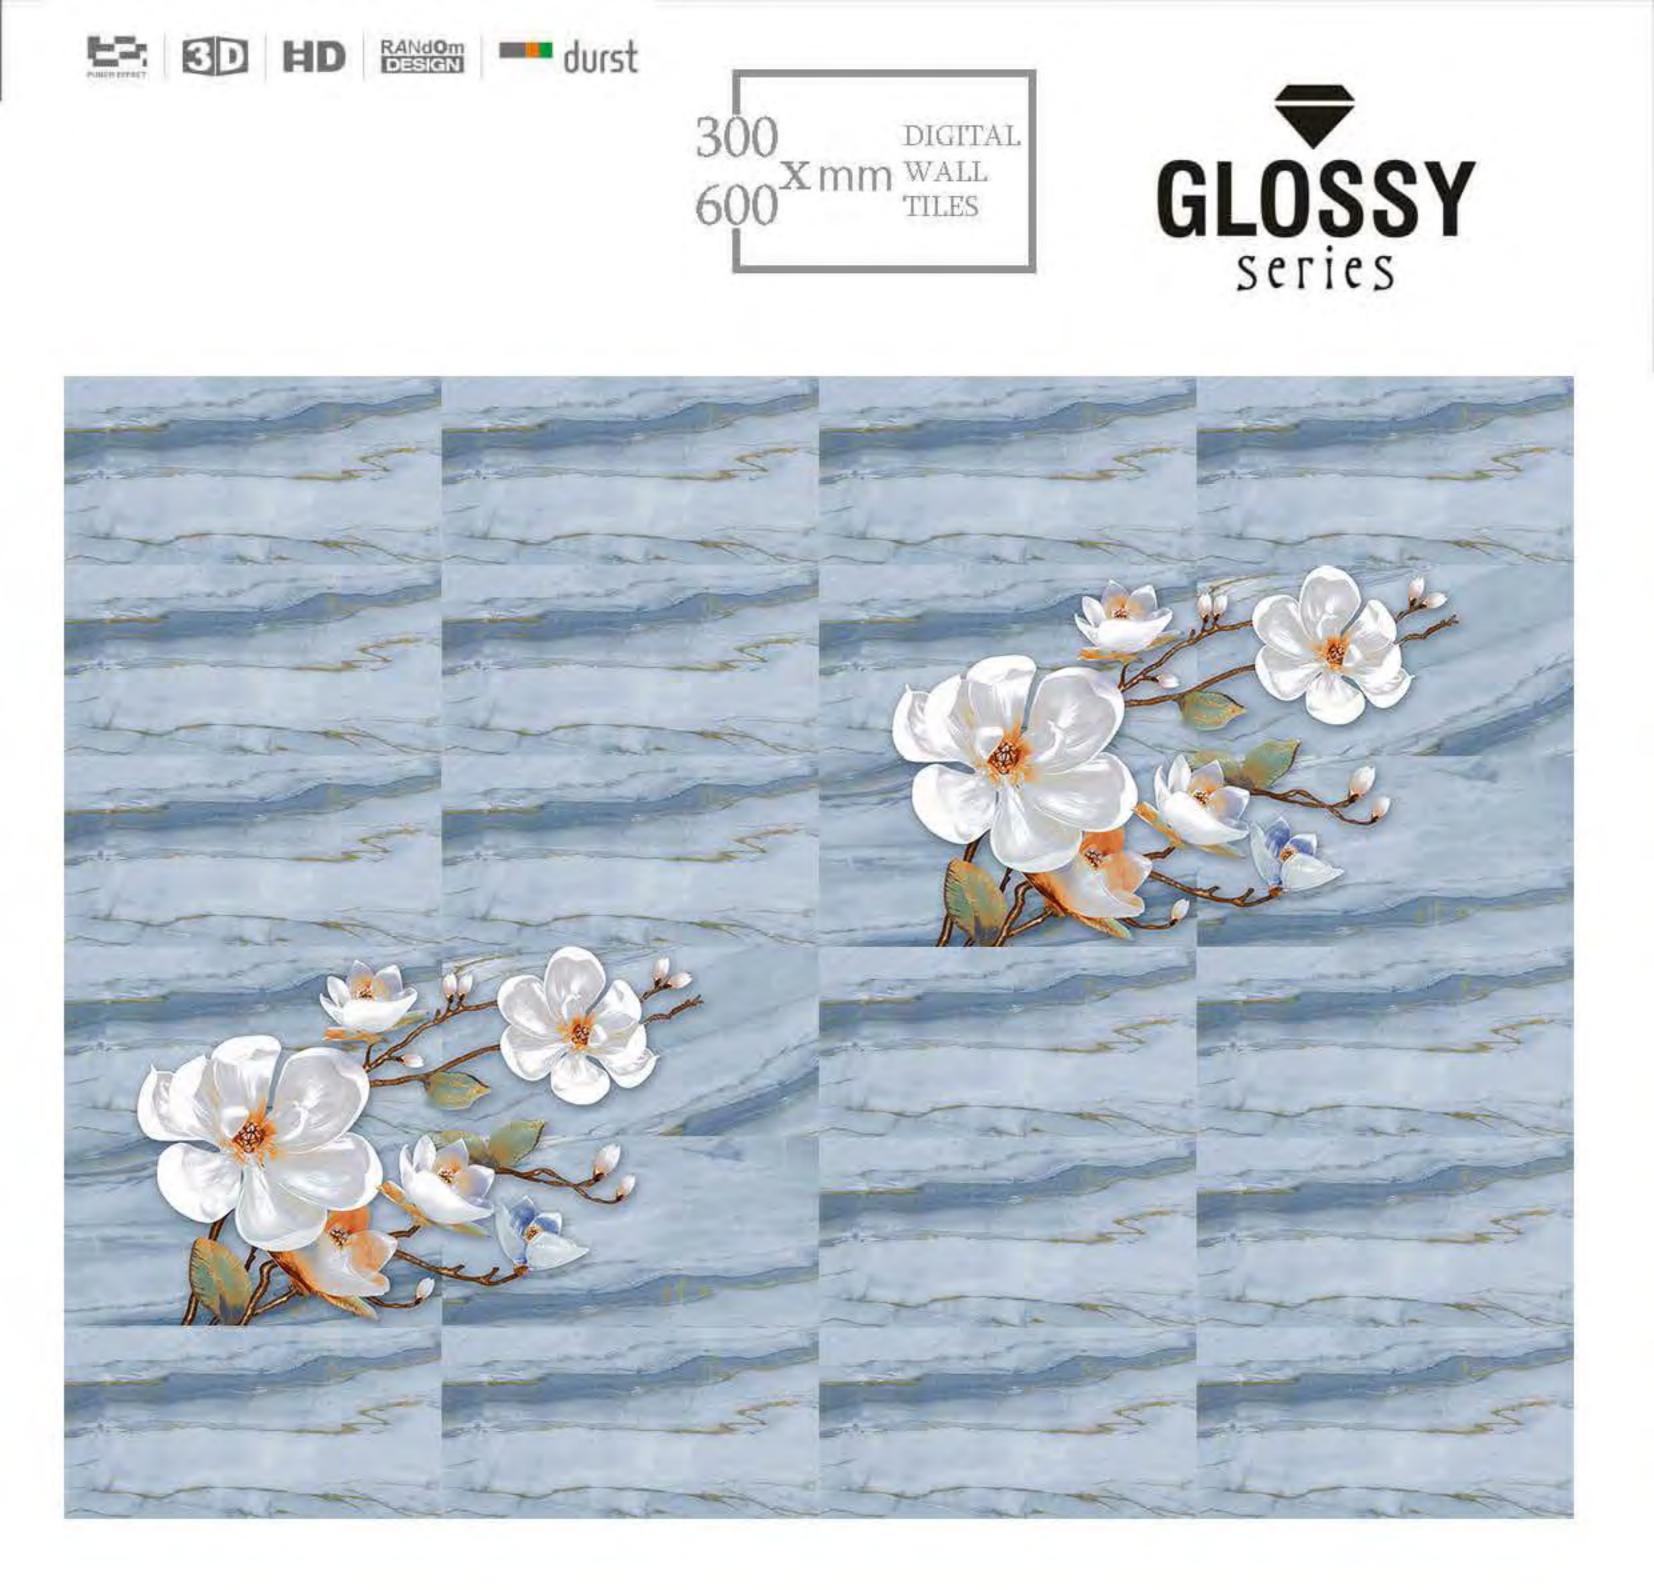

BE BD HD RANdom durst GLOSSY series 30 DIGITAL. 600 X mm WALL TILES

R

25046\_HL2

600

25072\_HL1

25072\_D

300 DIGITAL 600 X mm WALL TILES

25075\_HL1\_GREY