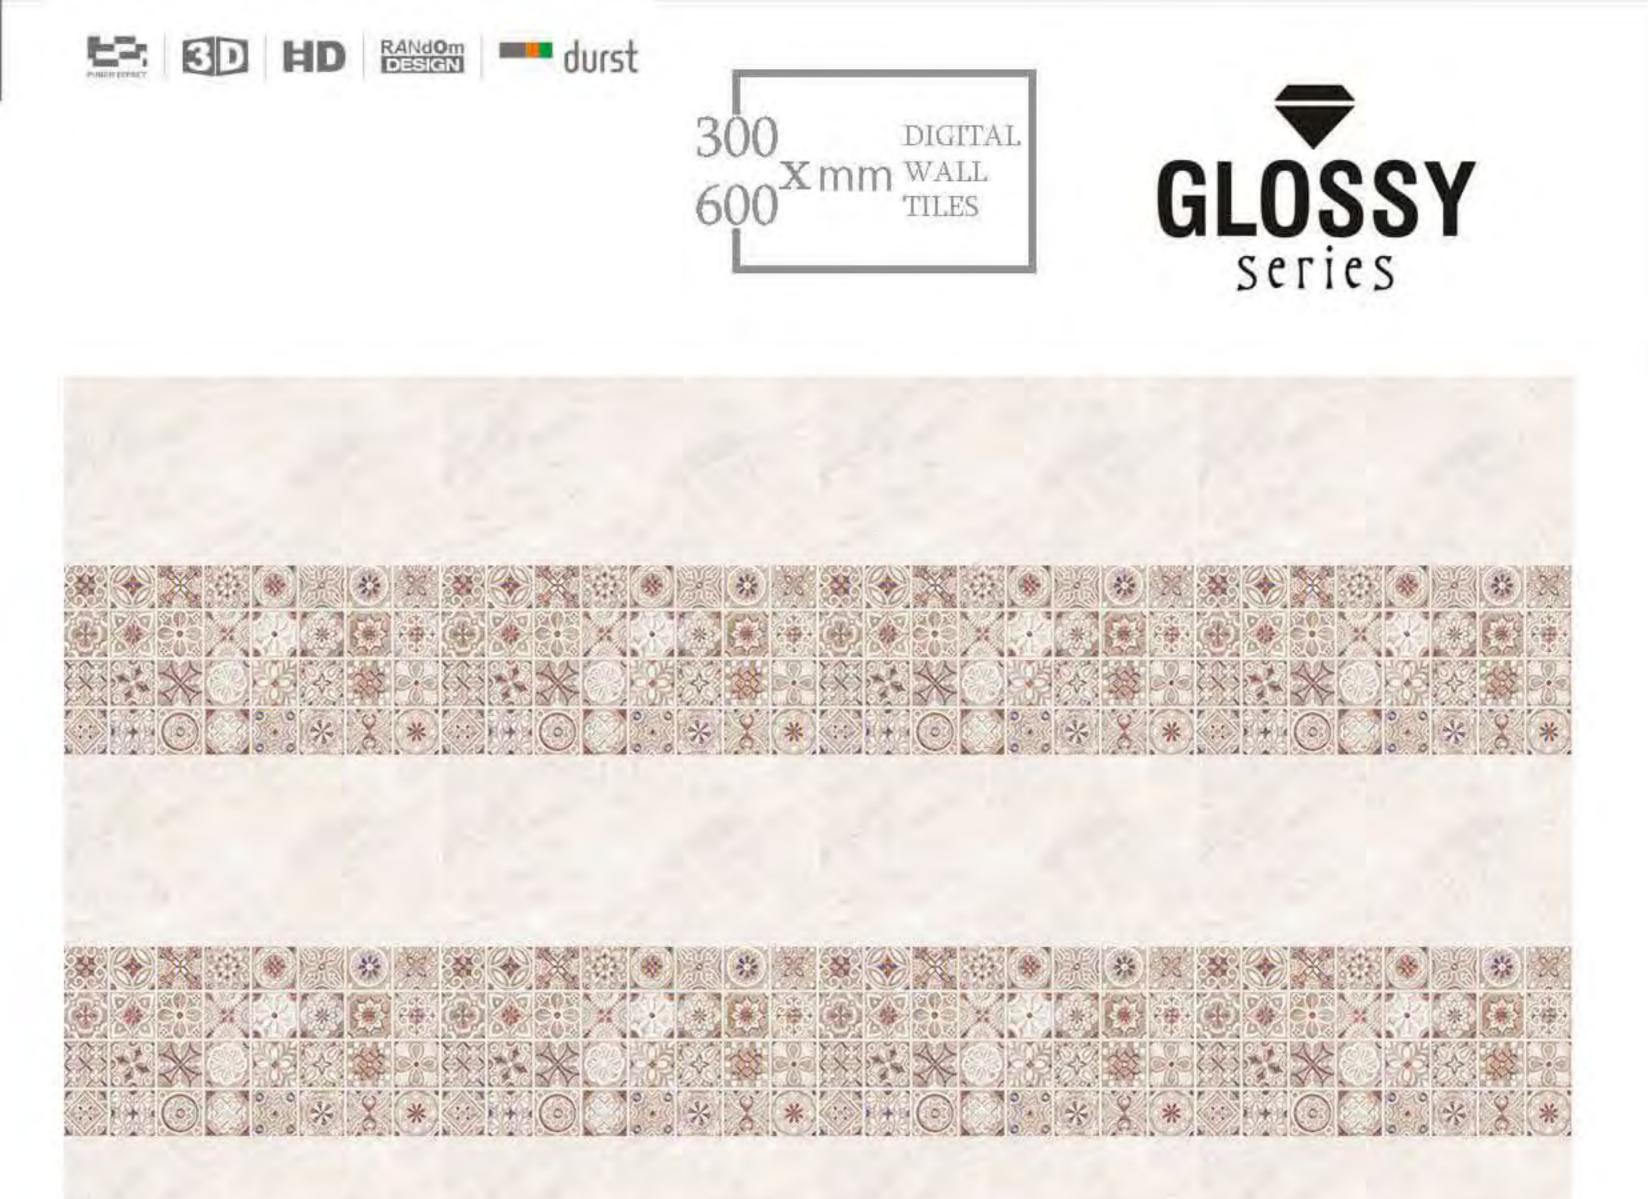

BE BD HD RANdom durst GLOSSY series 30 DIGITAL. 600 X mm WALL TILES

R

25046\_HL2

600

25072\_HL1

25072\_D

300 DIGITAL 600 X mm WALL TILES

25075\_HL1\_GREY