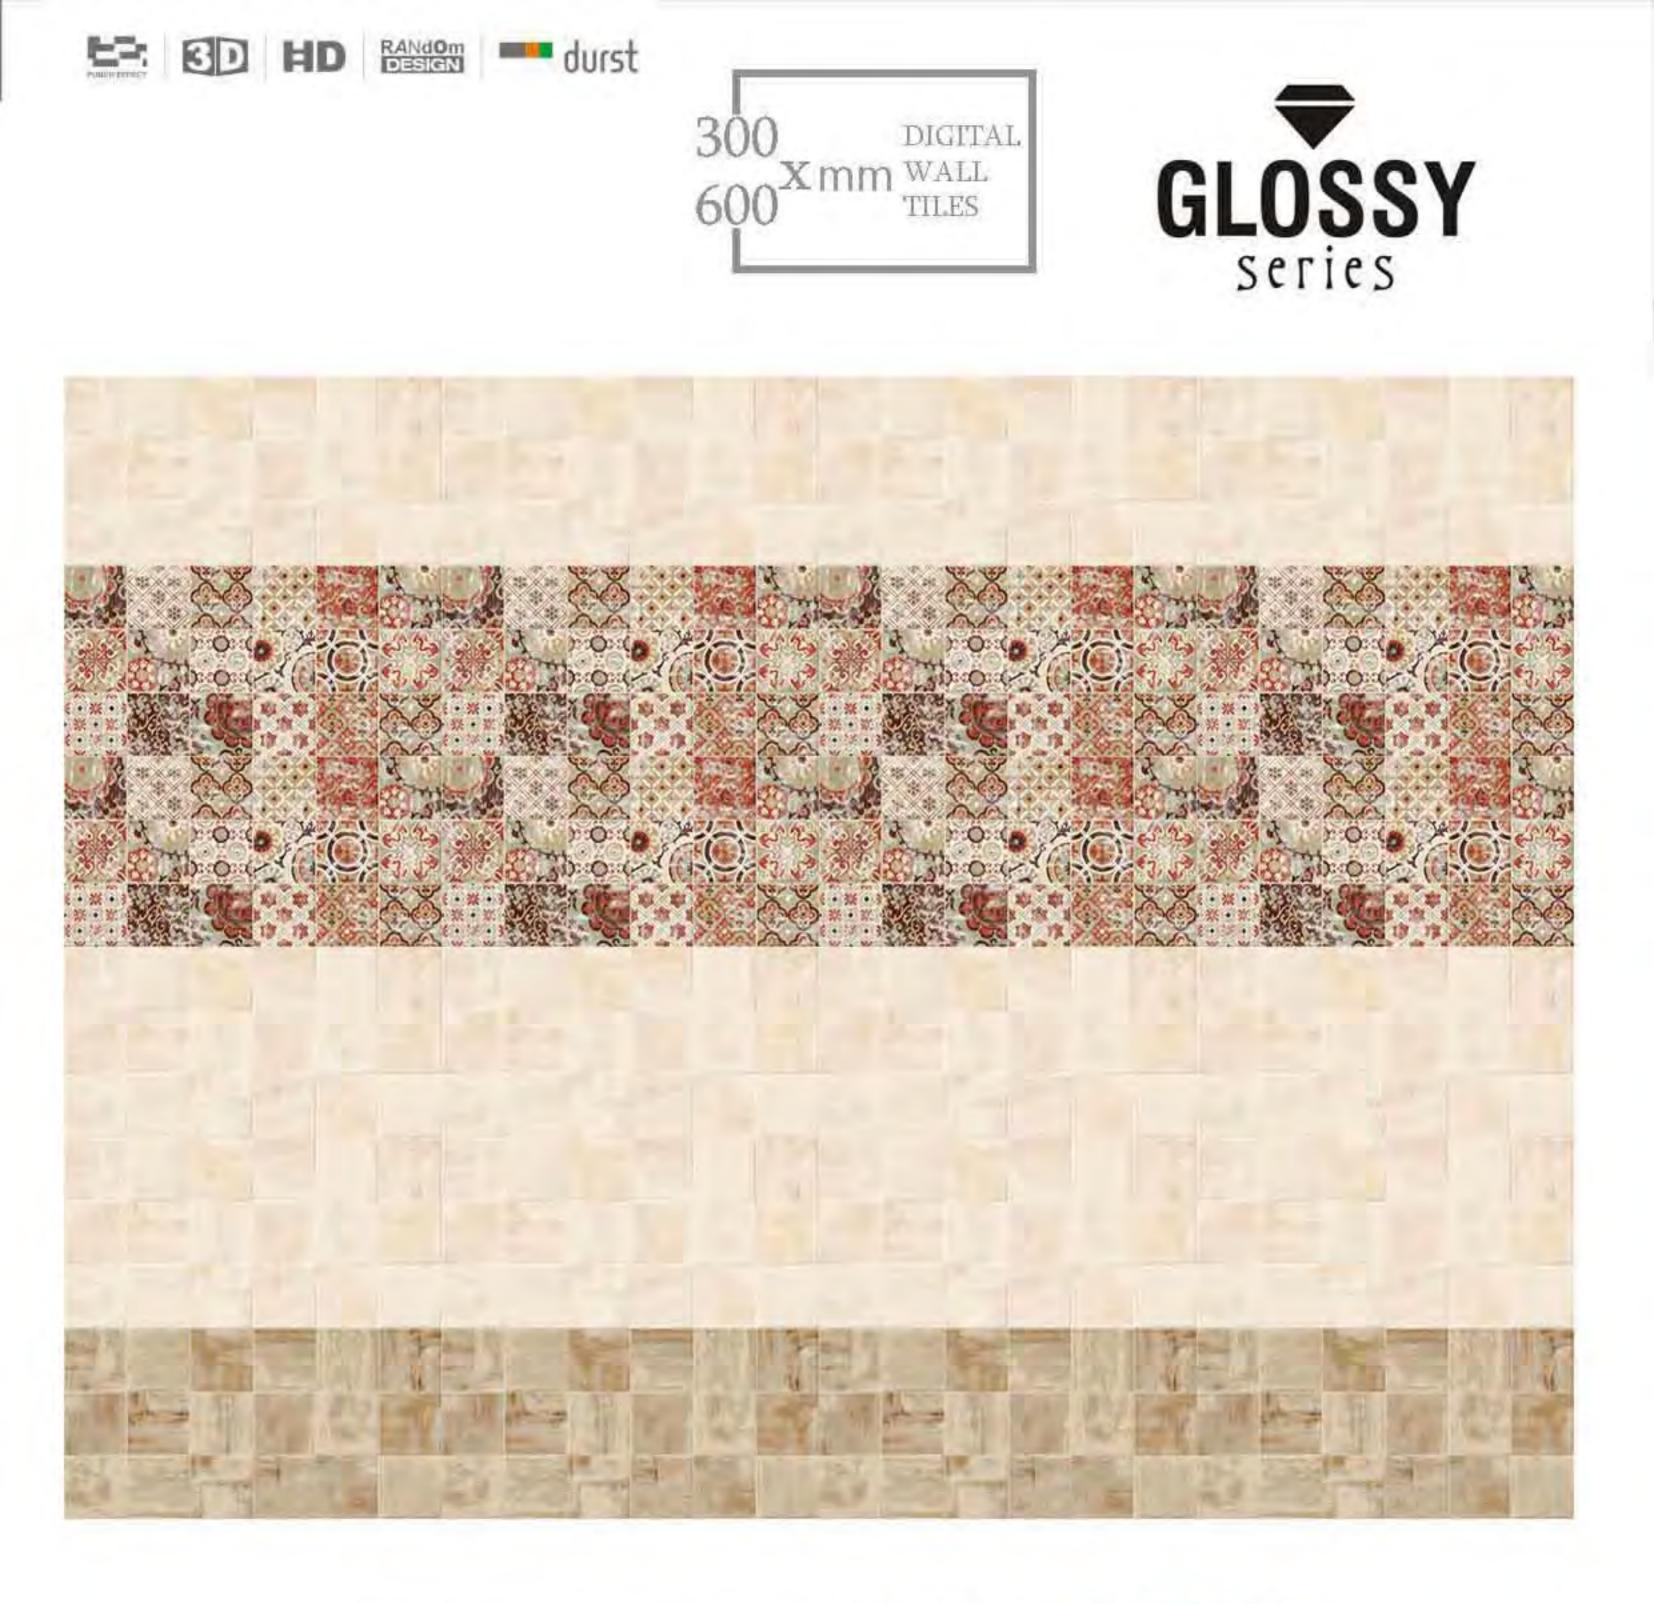

## 25038\_HL3\_A\_BEIGE

25040\_L

25040\_HL1

25044\_HL1

R

25045\_L

R

25045\_L