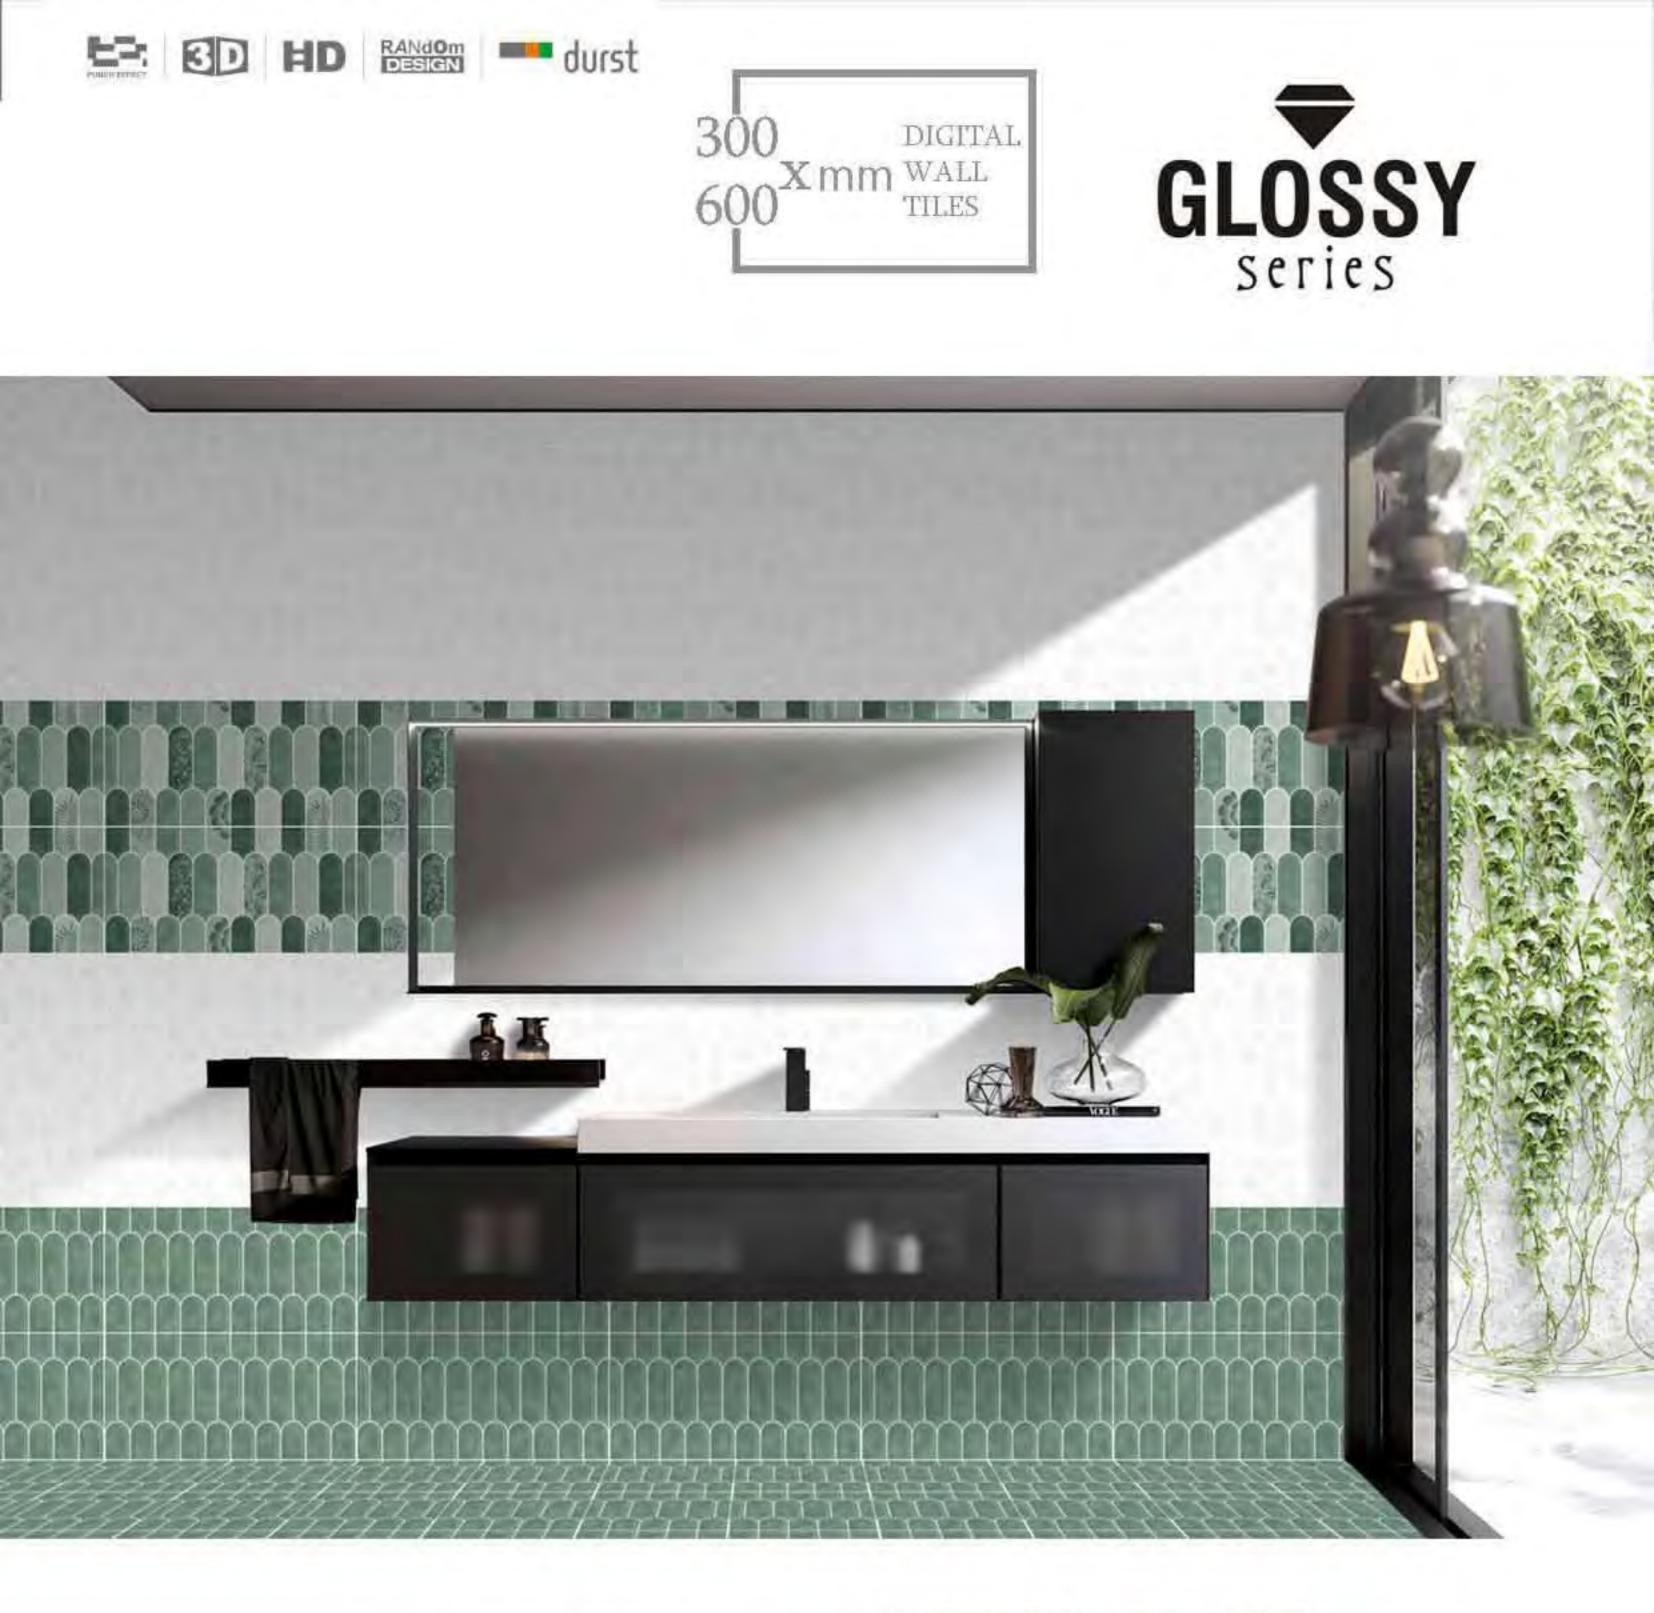

BE BD HD RANdom durst GLOSSY series 30 DIGITAL. 600 X mm WALL TILES

R

25046\_HL2

600

25072\_HL1

25072\_D

300 DIGITAL 600 X mm WALL TILES

25075\_HL1\_GREY

25075\_D\_GREY

```
25133_HL1
```

25138\_L

300 DIGITAL WALL Xmm 600 TILES

25138\_L

25138\_HL1