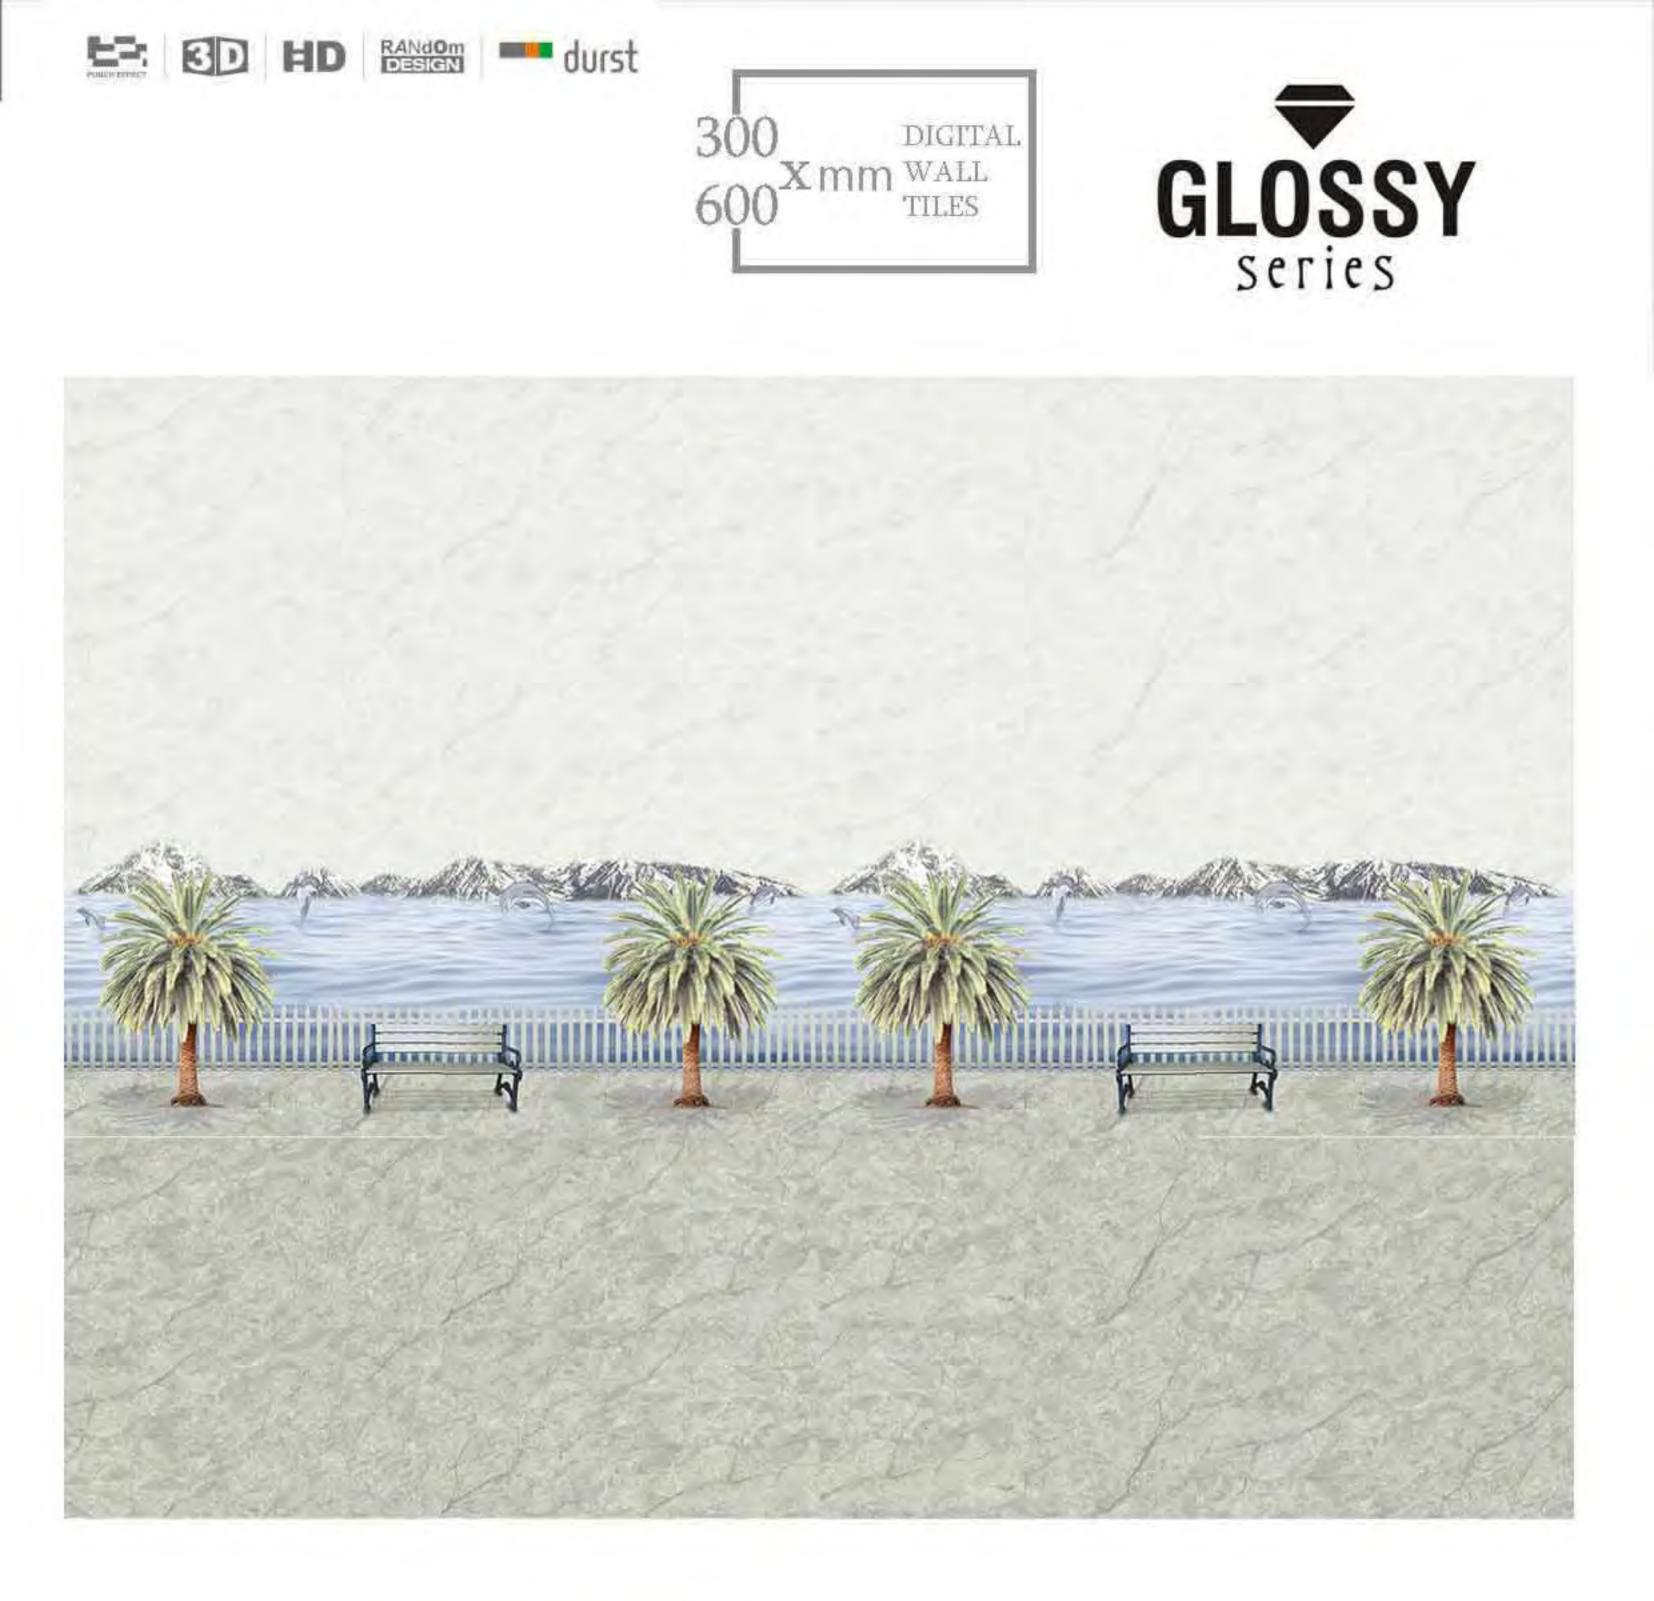

BE BD HD RANdom durst GLOSSY series 30 DIGITAL. 600 X mm WALL TILES

R

25046\_HL2

600

25072\_HL1

25072\_D

300 DIGITAL 600 X mm WALL TILES

25075\_HL1\_GREY