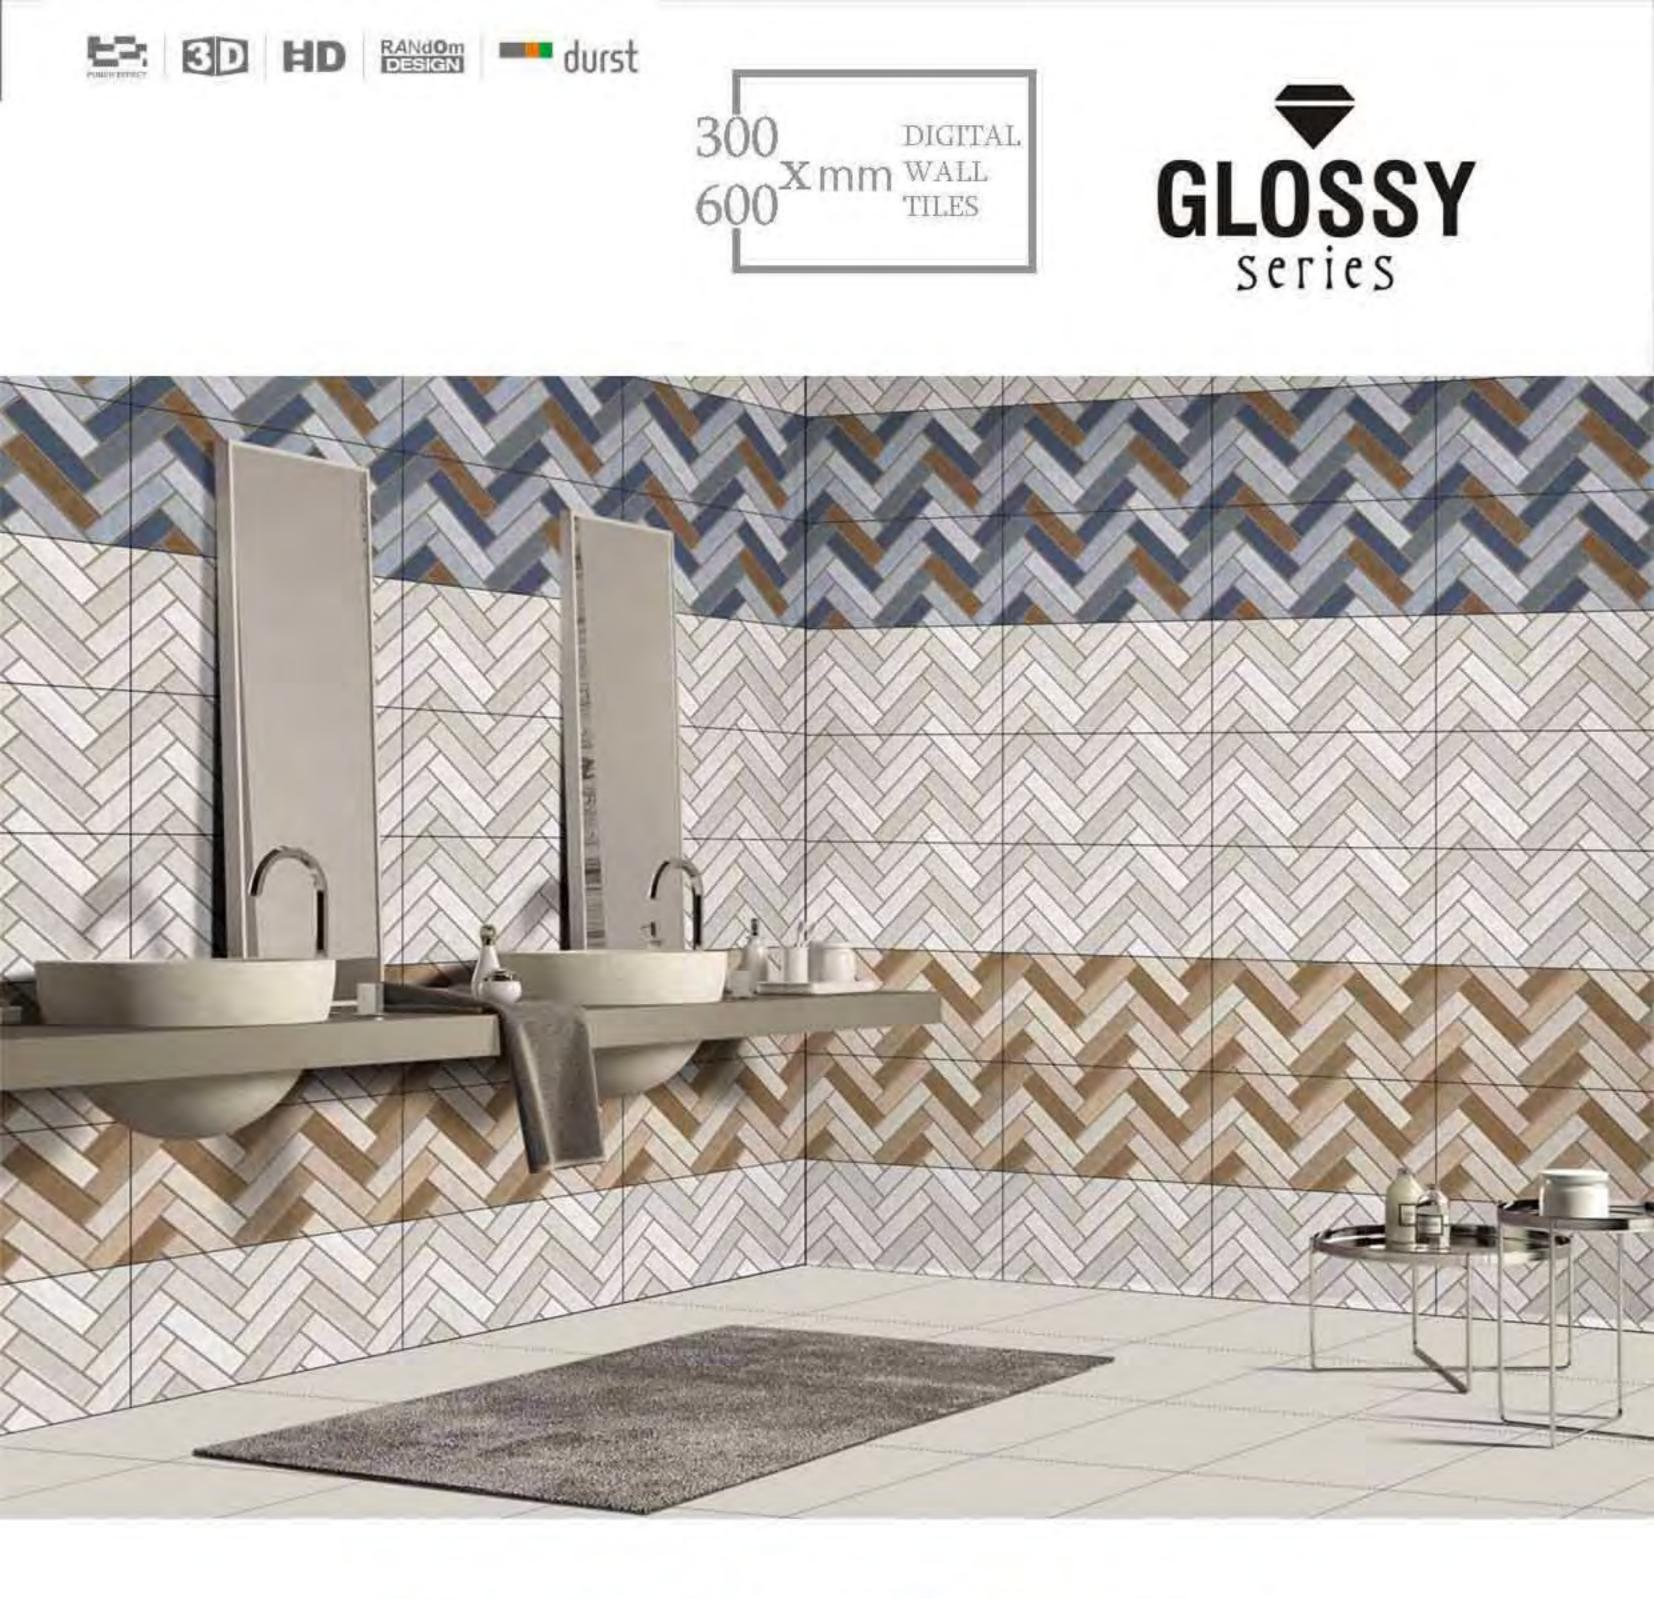

24975\_d

24975\_HL1

24976\_HL1

24976\_D

300 DIGITAL 600 X mm WALL TILES

24976\_L

24976\_HL1

24976\_D

24976\_HL2

30 DIGITAL X mm WALL TILES 600

30 DIGITAL 600 X mm WALL TILES

R

300 DIGITAL 600 X mm WALL TILES

|            | -         | 1 1    | 1     | -     | 2  |              |
|------------|-----------|--------|-------|-------|----|--------------|
| 5          | L         | 1      | -     | 13557 | 10 | 31           |
| 1          |           | ALC: N | i     |       |    | 8            |
| 1 4        | 100000    | -      |       |       |    | - The second |
| - June     | 9-2       | 1      |       | 0.00  | 1  |              |
| 100        | Sec. Sec. | 15.5   | 1 1 1 |       |    | - 1918       |
| A          | -         | A      | -     | _     |    |              |
| Printer of | -         | 1000   | -     | 1     |    |              |
| 4990       |           |        | _     |       |    |              |