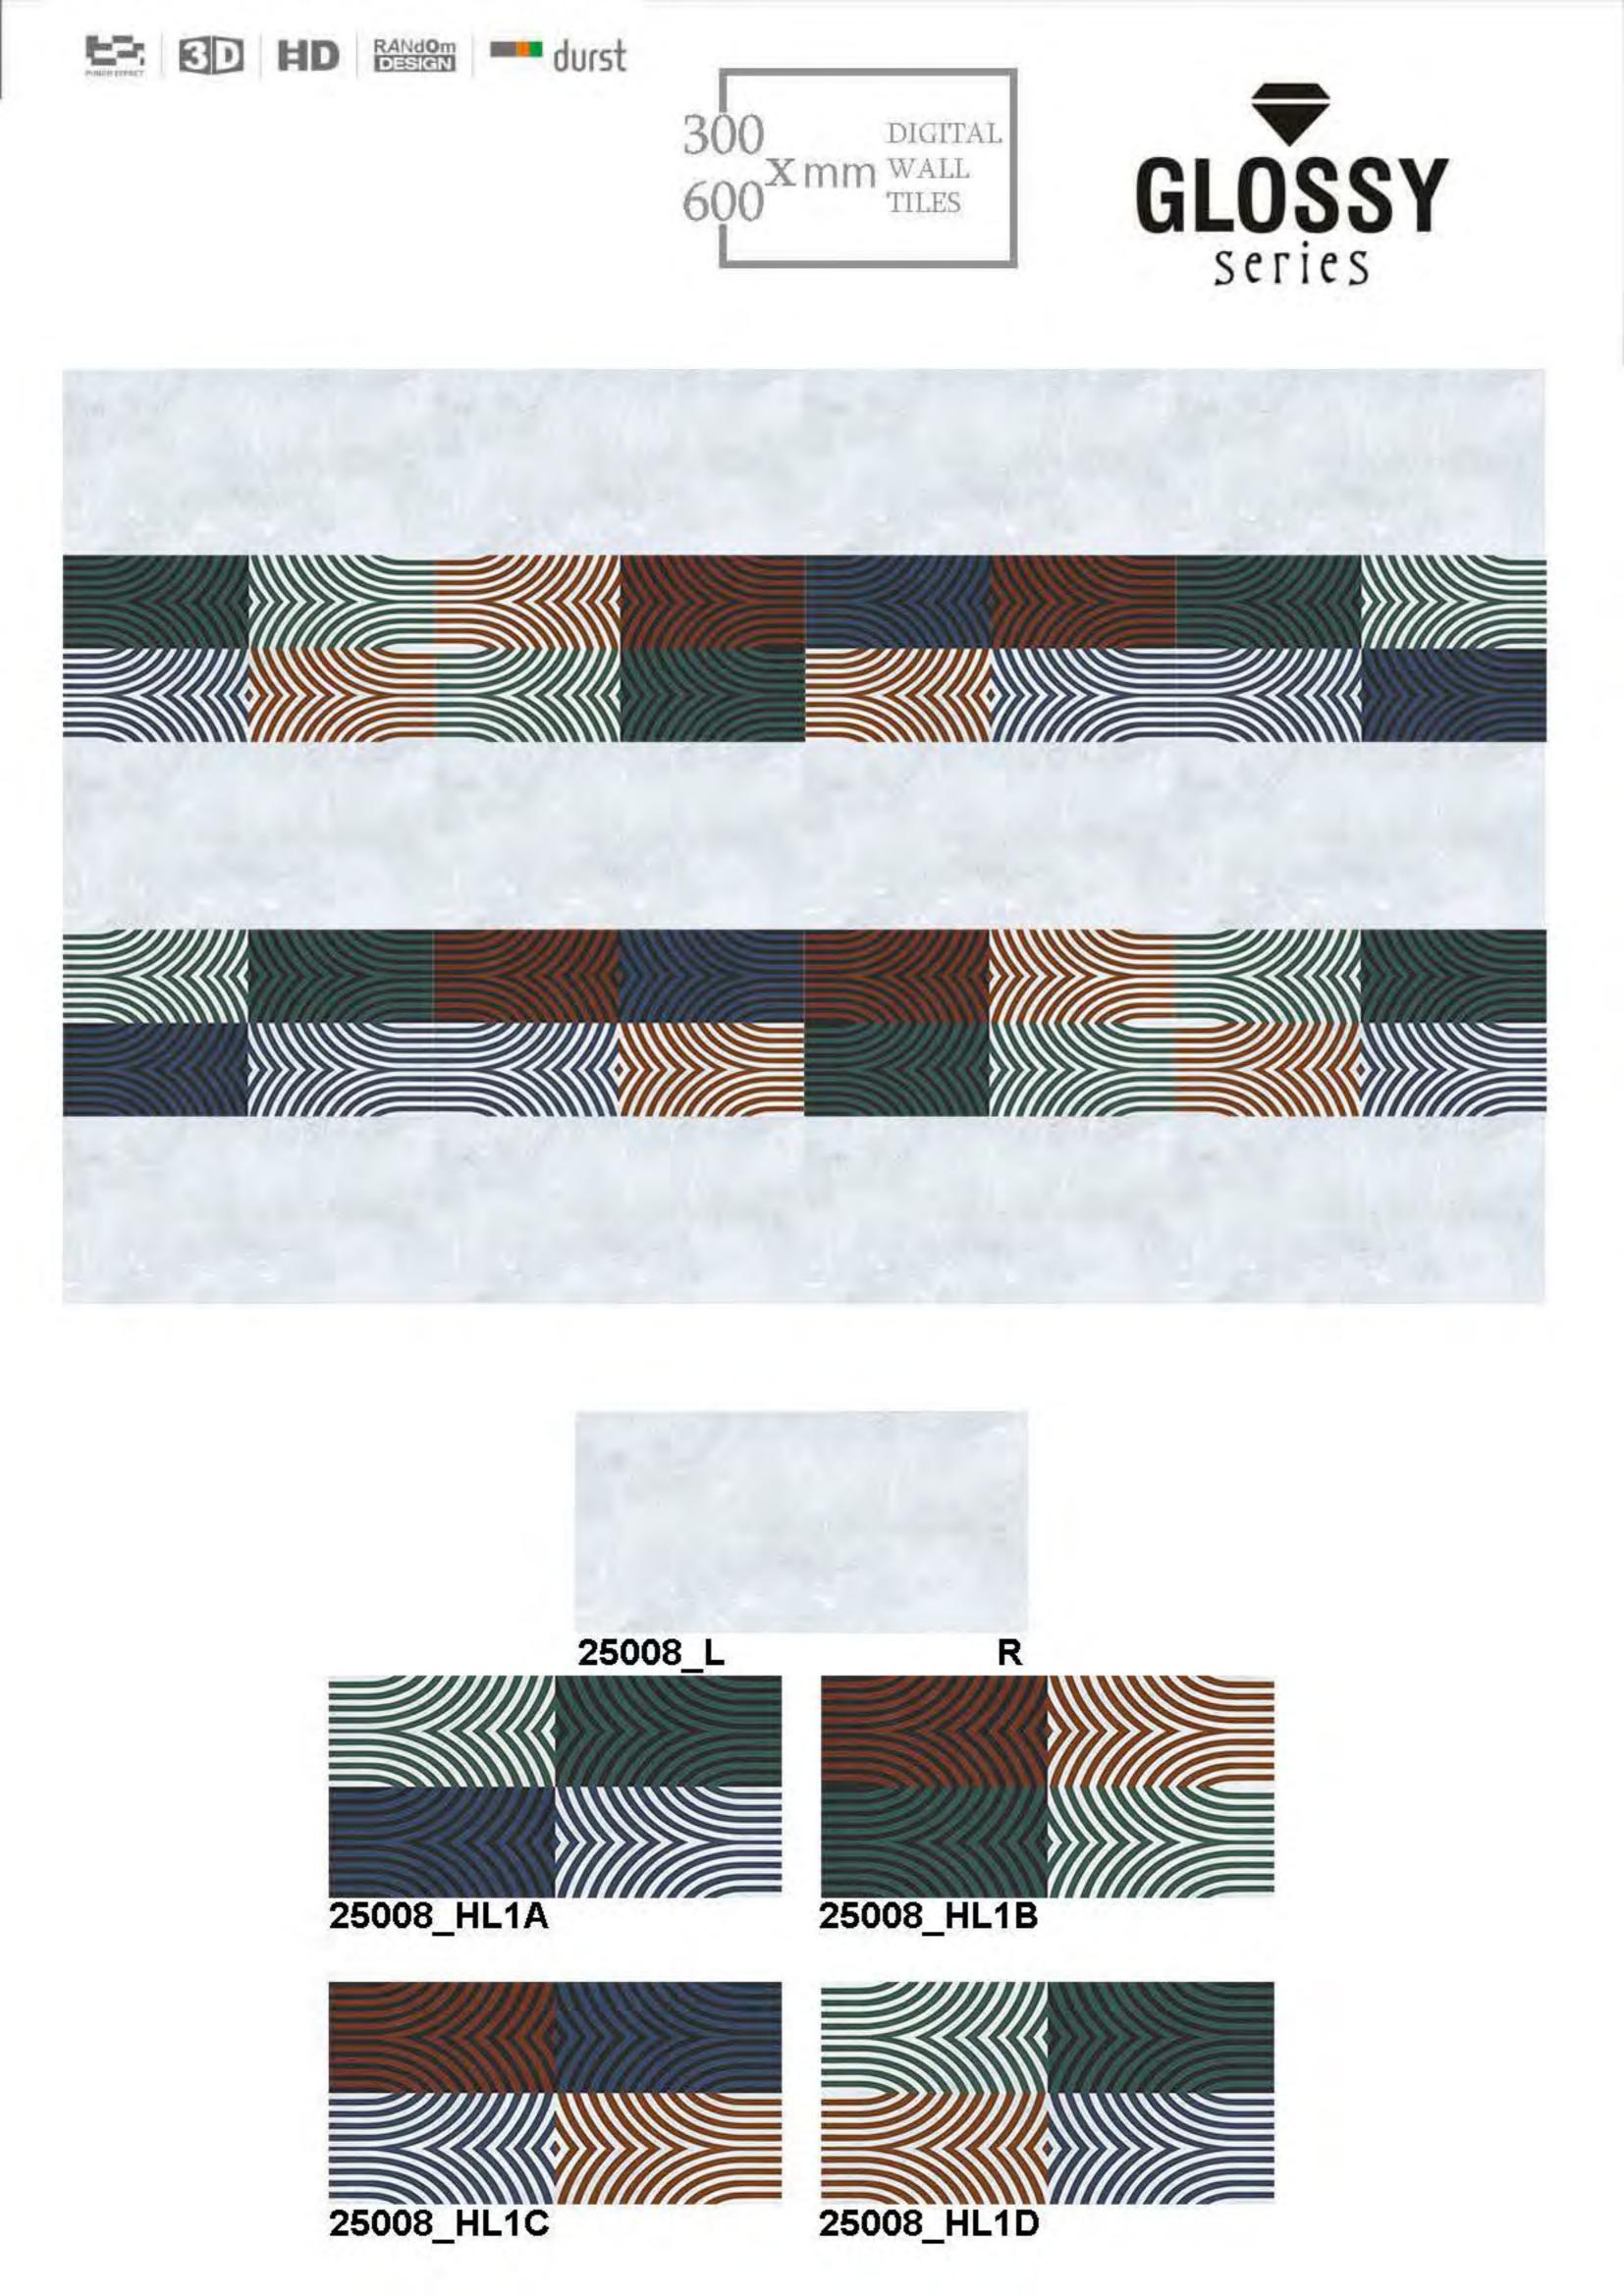

| -   | 120  |      |
|-------|-----------|-------|-------|-----|------|------|
| ,     | 1         | -     | H     |     |      | 3.20 |
|       | Carl Carl | ter . | 10.00 |     |      | -    |
| JEEL. | 1         | -     |       | 111 | -1-1 |      |
|       |           | -     | 1     | 1.5 | - 1  | -    |











24991\_L

24991\_HL2\_8PCS\_POSTER



300 DIGITA 600 X mm WALL TILES DIGITAL







300 DIGITAL 600 X mm WALL TILES

































300 DIGITA 600 WALL TILES DIGITAL







30 DIGITAL 600<sup>xmm</sup> WALL TILES































25002\_HL2











25002\_HL2







25003\_HL1\_4PIC

R

25003\_D







R 25003\_HL2





























25005\_HL1A





25005\_HL1B







25005\_HL1A





25005\_HL1B



































State of the second

Real Provide State











30 DIGITAL X mm WALL 600 TILES













25009\_HL2









DIGITAL X mm WALL TILES 6(























25011\_HL2















25011\_HL2









25012\_D

R 25012\_HL2



DIGITAL WALL Xmm TILES























300 DIGITAL 600 X mm WALL. TILES

















25017\_HL2



300 DIGITAL WALL. TILES Xmm 600



























30 DIGITAL 600 X mm WALL TILES





## 25020\_HL1\_12PCS\_POSTER



















































25024\_HL1















300 DIGITA DIGITAL.



































25033\_D



25033\_HL1\_4PCS\_POSTER



## 25035\_HL1\_8PCS\_POSTER





25035\_D













25036\_L\_BLUE



25036\_HL1\_2PCS\_BLUE









## 25036\_HL1\_2PCS\_ORANGE







25036\_HL1\_2