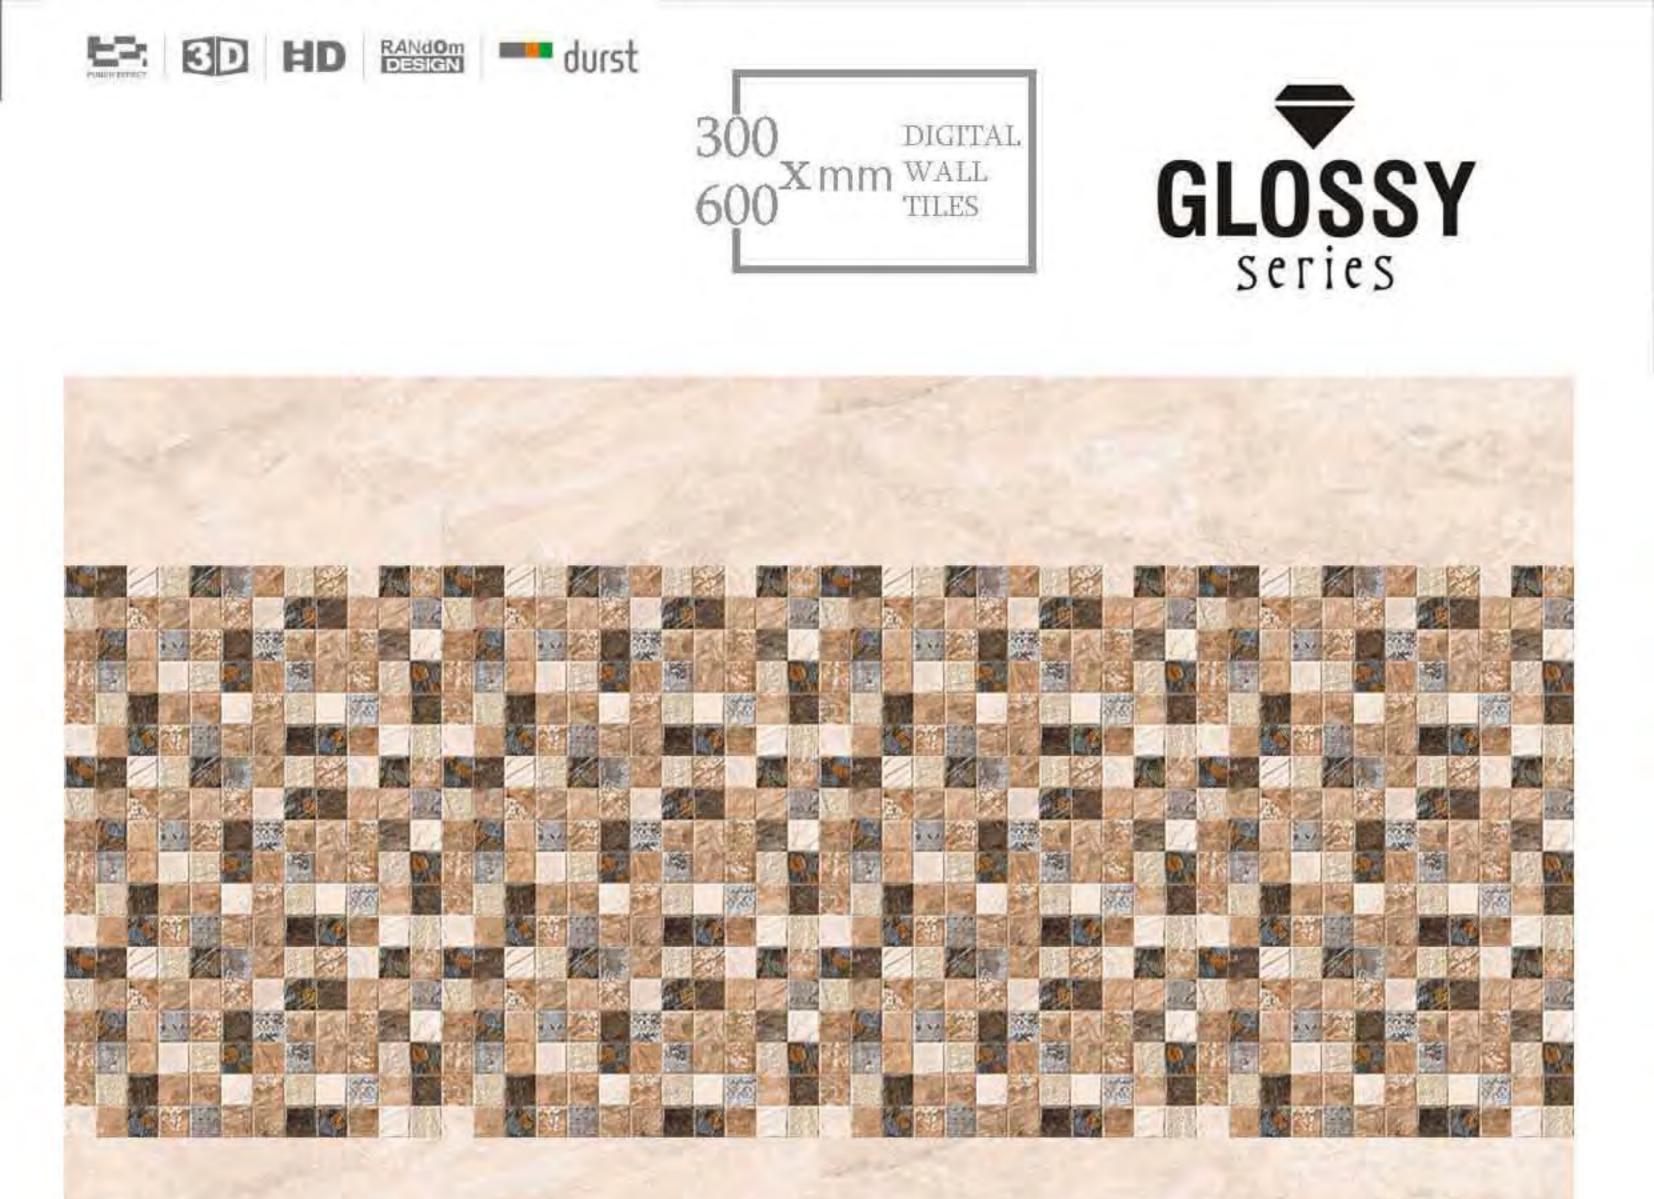

24975\_d

24975\_HL1

24976\_HL1

24976\_D

300 DIGITAL 600 X mm WALL TILES

24976\_L

24976\_HL1

24976\_D

24976\_HL2

30 DIGITAL X mm WALL TILES 600

30 DIGITAL 600 X mm WALL TILES

R

300 DIGITAL 600 X mm WALL TILES

|            | -         | 1 1    | 1     | -     | 2  |              |
|------------|-----------|--------|-------|-------|----|--------------|
| 5          | L         | 1      | -     | 13557 | 10 | 31           |
| 1          |           | ALC: N | i     |       |    | 8            |
| 1 4        | 100000    | -      |       |       |    | - The second |
| - June     | 9-2       | 1      |       | 0.00  | 1  |              |
| 100        | Sec. Sec. | 15.5   | 1 1 1 |       |    | - 1918       |
| A          | -         | A      | -     | _     |    |              |
| Printer of | -         | 1000   | -     | 1     |    |              |
| 4990       |           |        | _     |       |    |              |