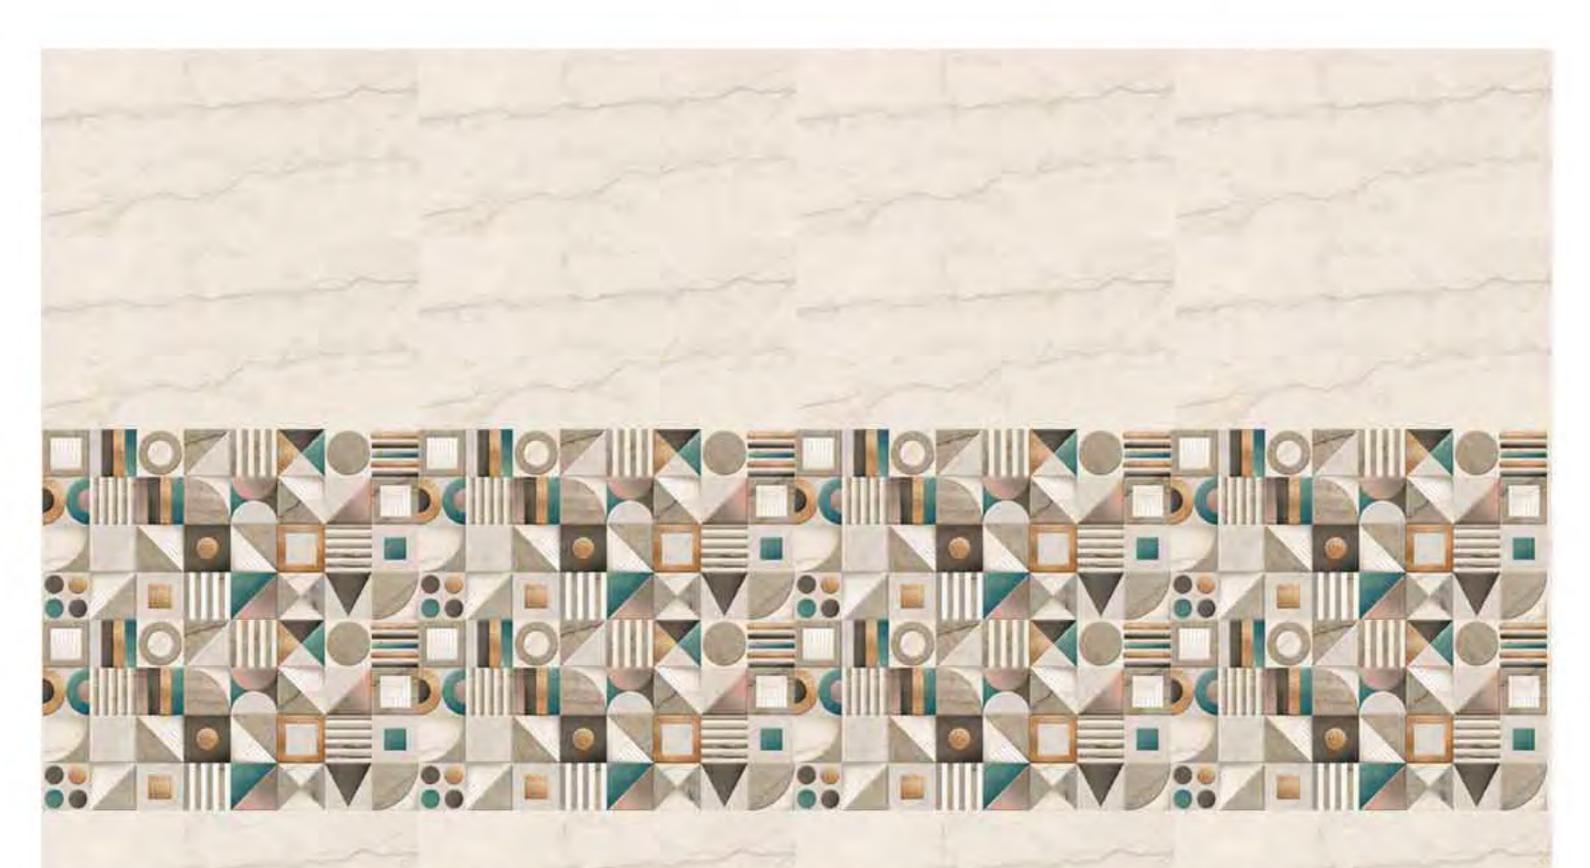

24975\_d

24975\_HL1

24976\_HL1

24976\_D

300 DIGITAL 600 X mm WALL TILES

24976\_L

24976\_HL1

24976\_D

24976\_HL2

30 DIGITAL X mm WALL TILES 600

30 DIGITAL 600 X mm WALL TILES

R

300 DIGITAL 600 X mm WALL TILES

|            | -         | 1 1    | 1     | -     | 2  |              |
|------------|-----------|--------|-------|-------|----|--------------|
| 5          | L         | 1      | -     | 13557 | 10 | 31           |
| 1          |           | ALC: N | i     |       |    | 8            |
| 1 4        | 100000    | -      |       |       |    | - The second |
| - June     | 9-2       | 1      |       | 0.00  | 1  |              |
| 100        | Sec. Sec. | 15.5   | 1 1 1 |       |    | - 1918       |
| A          | -         | A      | -     | _     |    |              |
| Printer of | -         | 1000   | -     | 1     |    |              |
| 4990       |           |        | _     |       |    |              |