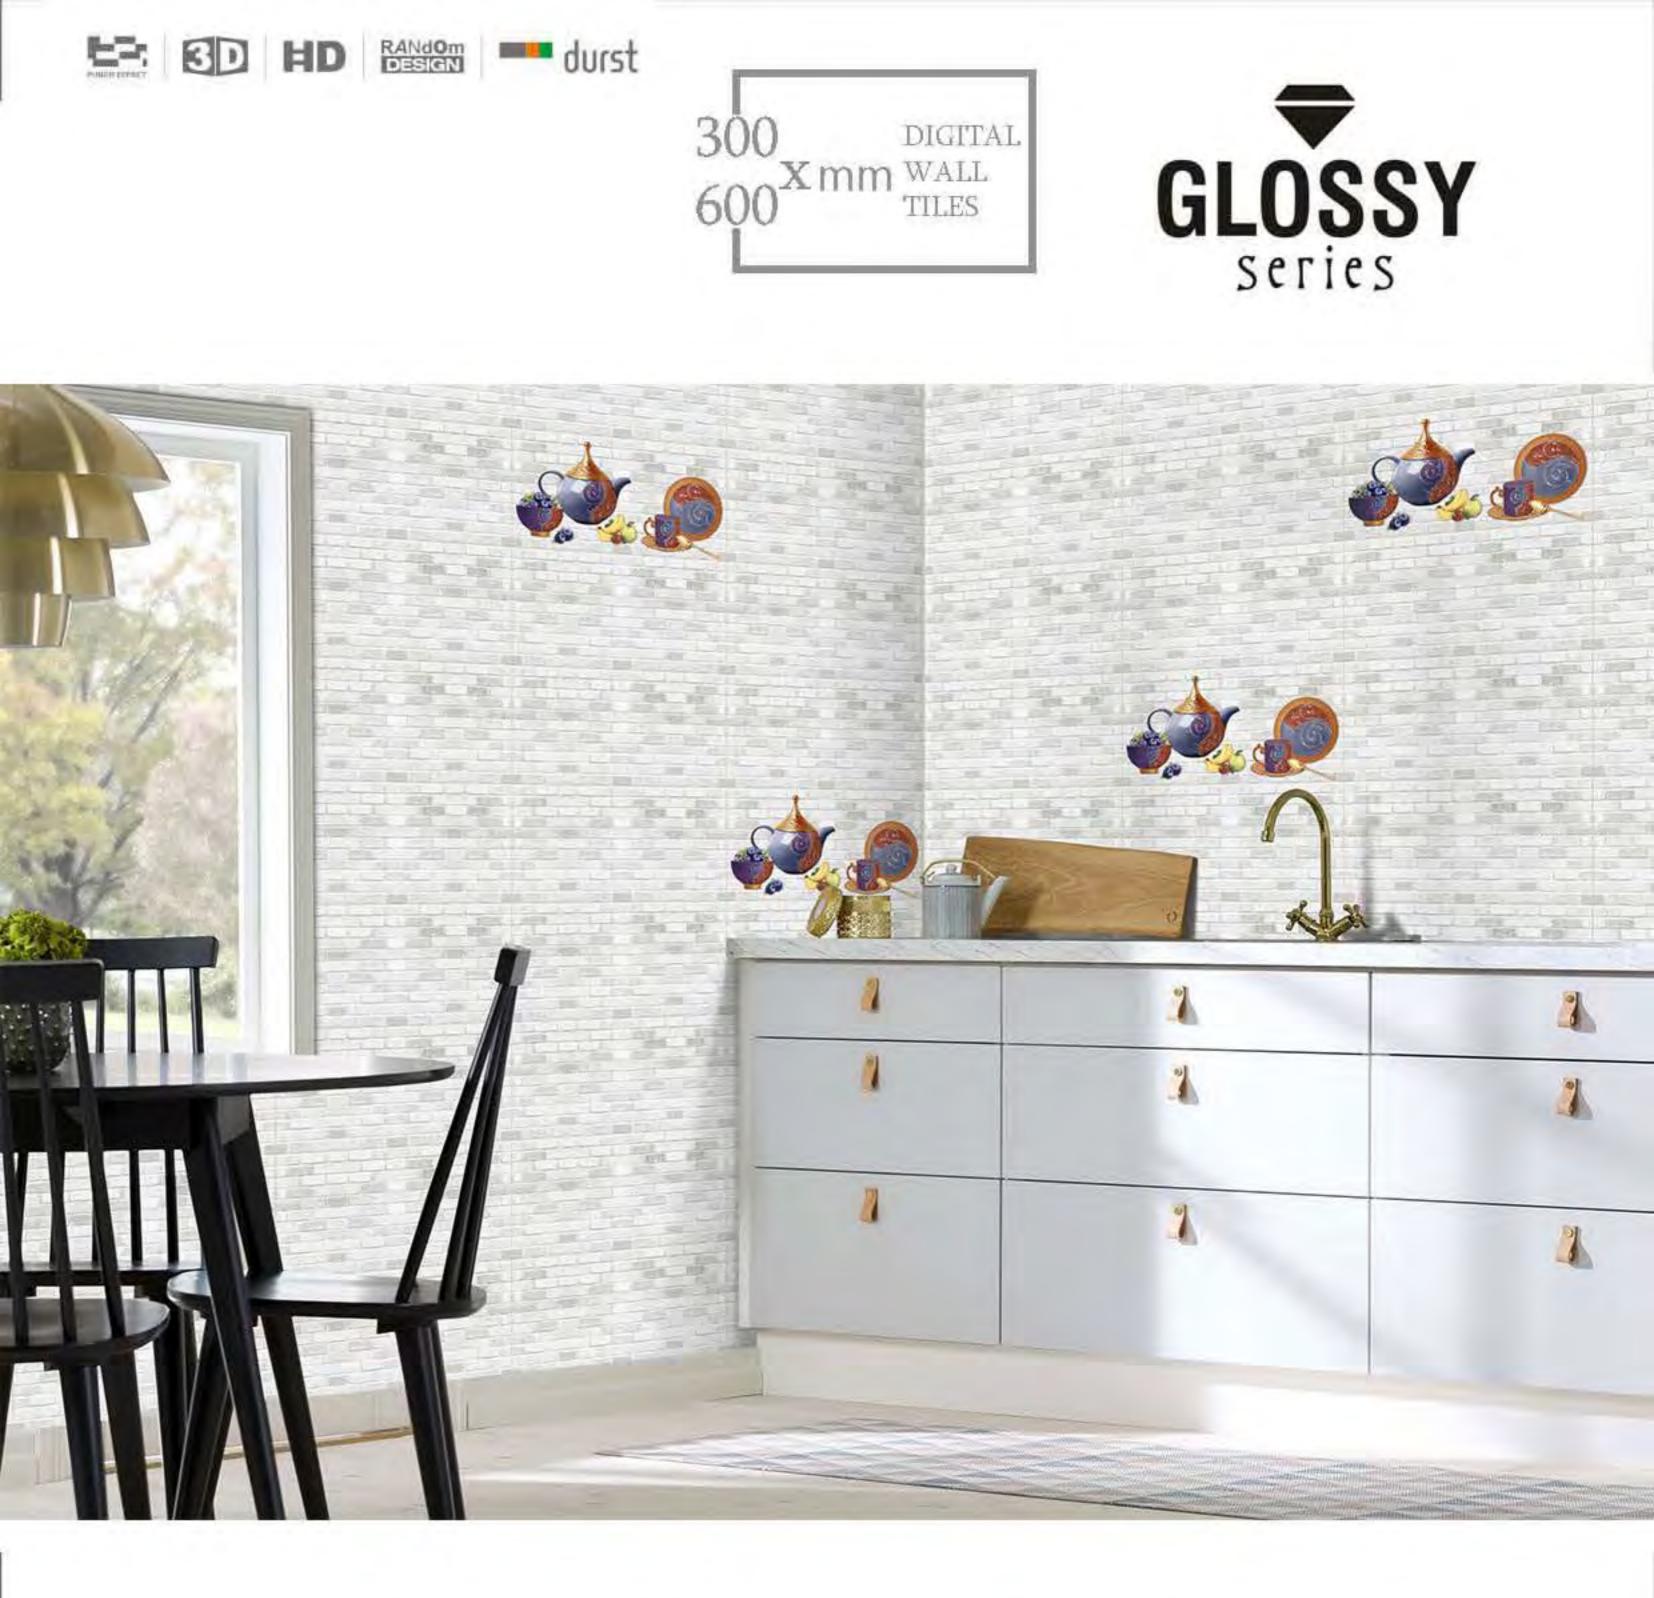

22 |     |       |
| and the second |      |     | 5   | 1   |       |
|                | 10,0 | -   |     | 1   | 6     |
|                |      |     | -   | 1   | 1     |

|               |            | 3            | 8     | 1     |      |
|---------------|------------|--------------|-------|-------|------|
| 1             | i a        |              |       | REA   | 8    |
| -             | - C        | 1            |       |       | 10   |
|               | The second | Time         | 1     |       | 12.3 |
| - Contraction |            | 1.00         |       | 100   | 101  |
|               | 1          |              |       |       | 100  |
| T UNK         | 1.         | -1           | 1.182 |       | 0    |
| THE PARTY     |            | Sector Parts | 1.    | 1.000 |      |





24990\_L

| all le               | 1.13       | 1 1                | Ĩ.         | i.       | DOM:   |
|----------------------|------------|--------------------|------------|----------|--------|
| 1000                 | -          |                    | ALCON.     | -        | and L  |
| in the second second | The second | 1                  |            | 1        |        |
| 12                   | and the    |                    |            |          | - Line |
| - ADART              | parties,   |                    | interior - | - Partie | -      |
| 20175-               | 10.00      | 1.5.10.00          | 100        | 1        | -1411  |
|                      | -          |                    | 1000       |          | _6     |
|                      | 100        | Contraction of