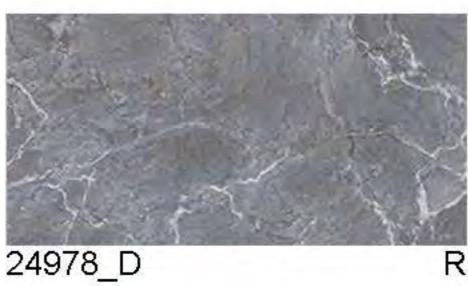

24973\_HL1





24973\_HL2







24973\_HL1













24974\_HL1











\* 40

24974\_HL1











24975\_D

24975\_HL1











24975\_d

24975\_HL1











24976\_HL1



24976\_D







300 DIGITAL 600 X mm WALL TILES









24976\_L

24976\_HL1



24976\_D



24976\_HL2









30 DIGITAL X mm WALL TILES 600

















30 DIGITAL 600 X mm WALL TILES













R











300 DIGITAL 600 X mm WALL TILES



































































|            | -         | 1 1    | 1     | -     | 2  |              |
|------------|-----------|--------|-------|-------|----|--------------|
| 5          | L         | 1      | -     | 13557 | 10 | 31           |
| 1          |           | ALC: N | i     |       |    | 8            |
| 1 4        | 100000    | -      |       |       |    | - The second |
| - June     | 9-2       | 1      |       | 0.00  | 1  |              |
| 100        | Sec. Sec. | 15.5   | 1 1 1 |       |    | - 1918       |
| A          | -         | A      | -     | _     |    |              |
| Printer of | -         | 1000   | -     | 1     |    |              |
| 4990       |           |        | _