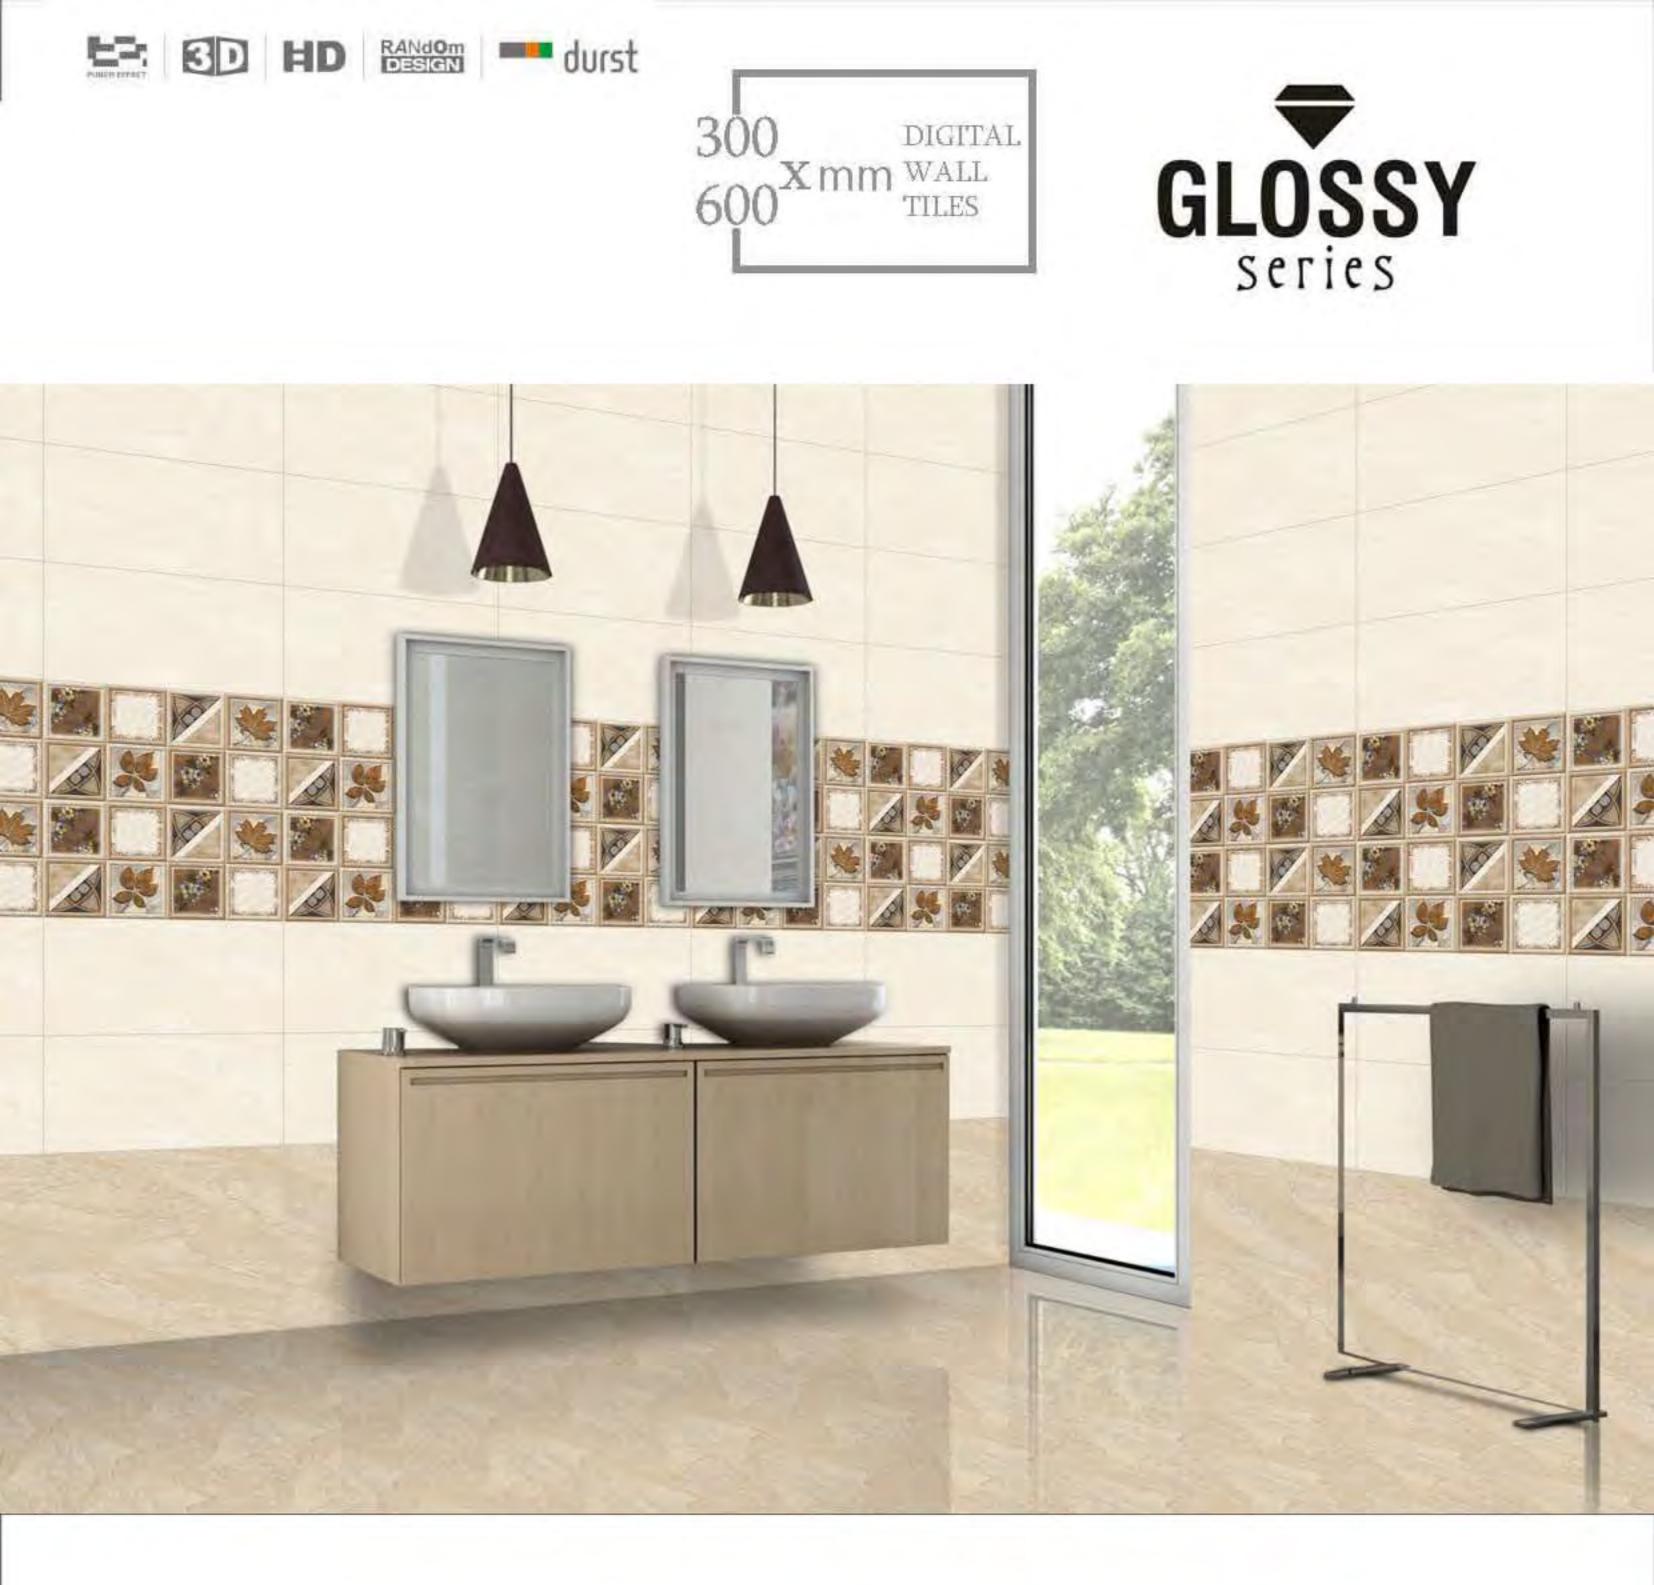

24973\_HL1





24973\_HL2







24973\_HL1













24974\_HL1











\* 40

24974\_HL1











24975\_D

24975\_HL1











24975\_d

24975\_HL1











24976\_HL1



24976\_D







300 DIGITAL 600 X mm WALL TILES









24976\_L

24976\_HL1



24976\_D



24976\_HL2









30 DIGITAL X mm WALL TILES 600

















30 DIGITAL 600 X mm WALL TILES













R











300 DIGITAL 600 X mm WALL TILES



































































|            | -         | 1 1    | 1     | -     | 2  |              |
|------------|-----------|--------|-------|-------|----|--------------|
| 5          | L         | 1      | -     | 13557 | 10 | 31           |
| 1          |           | ALC: N | i     |       |    | 8            |
|