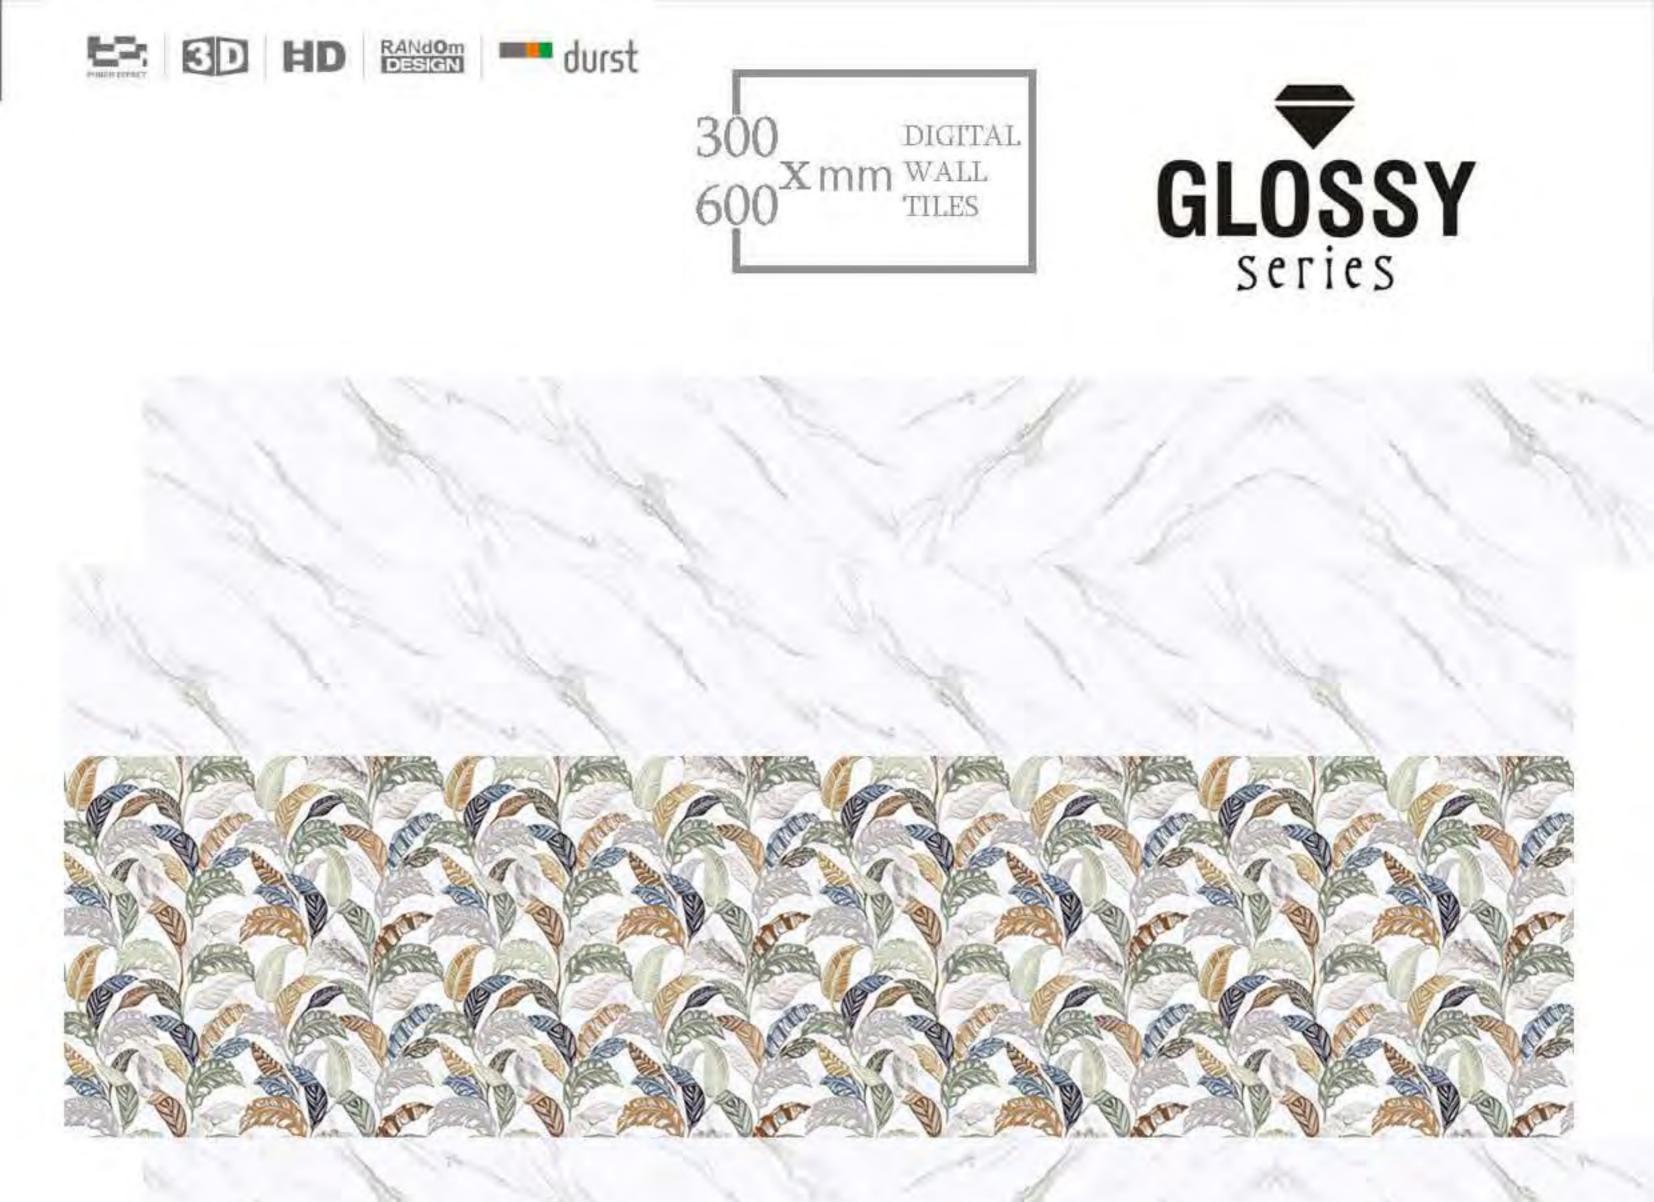

## 25038\_HL3\_A\_BEIGE

25040\_L

25040\_HL1

25044\_HL1

R

25045\_L

R

25045\_L