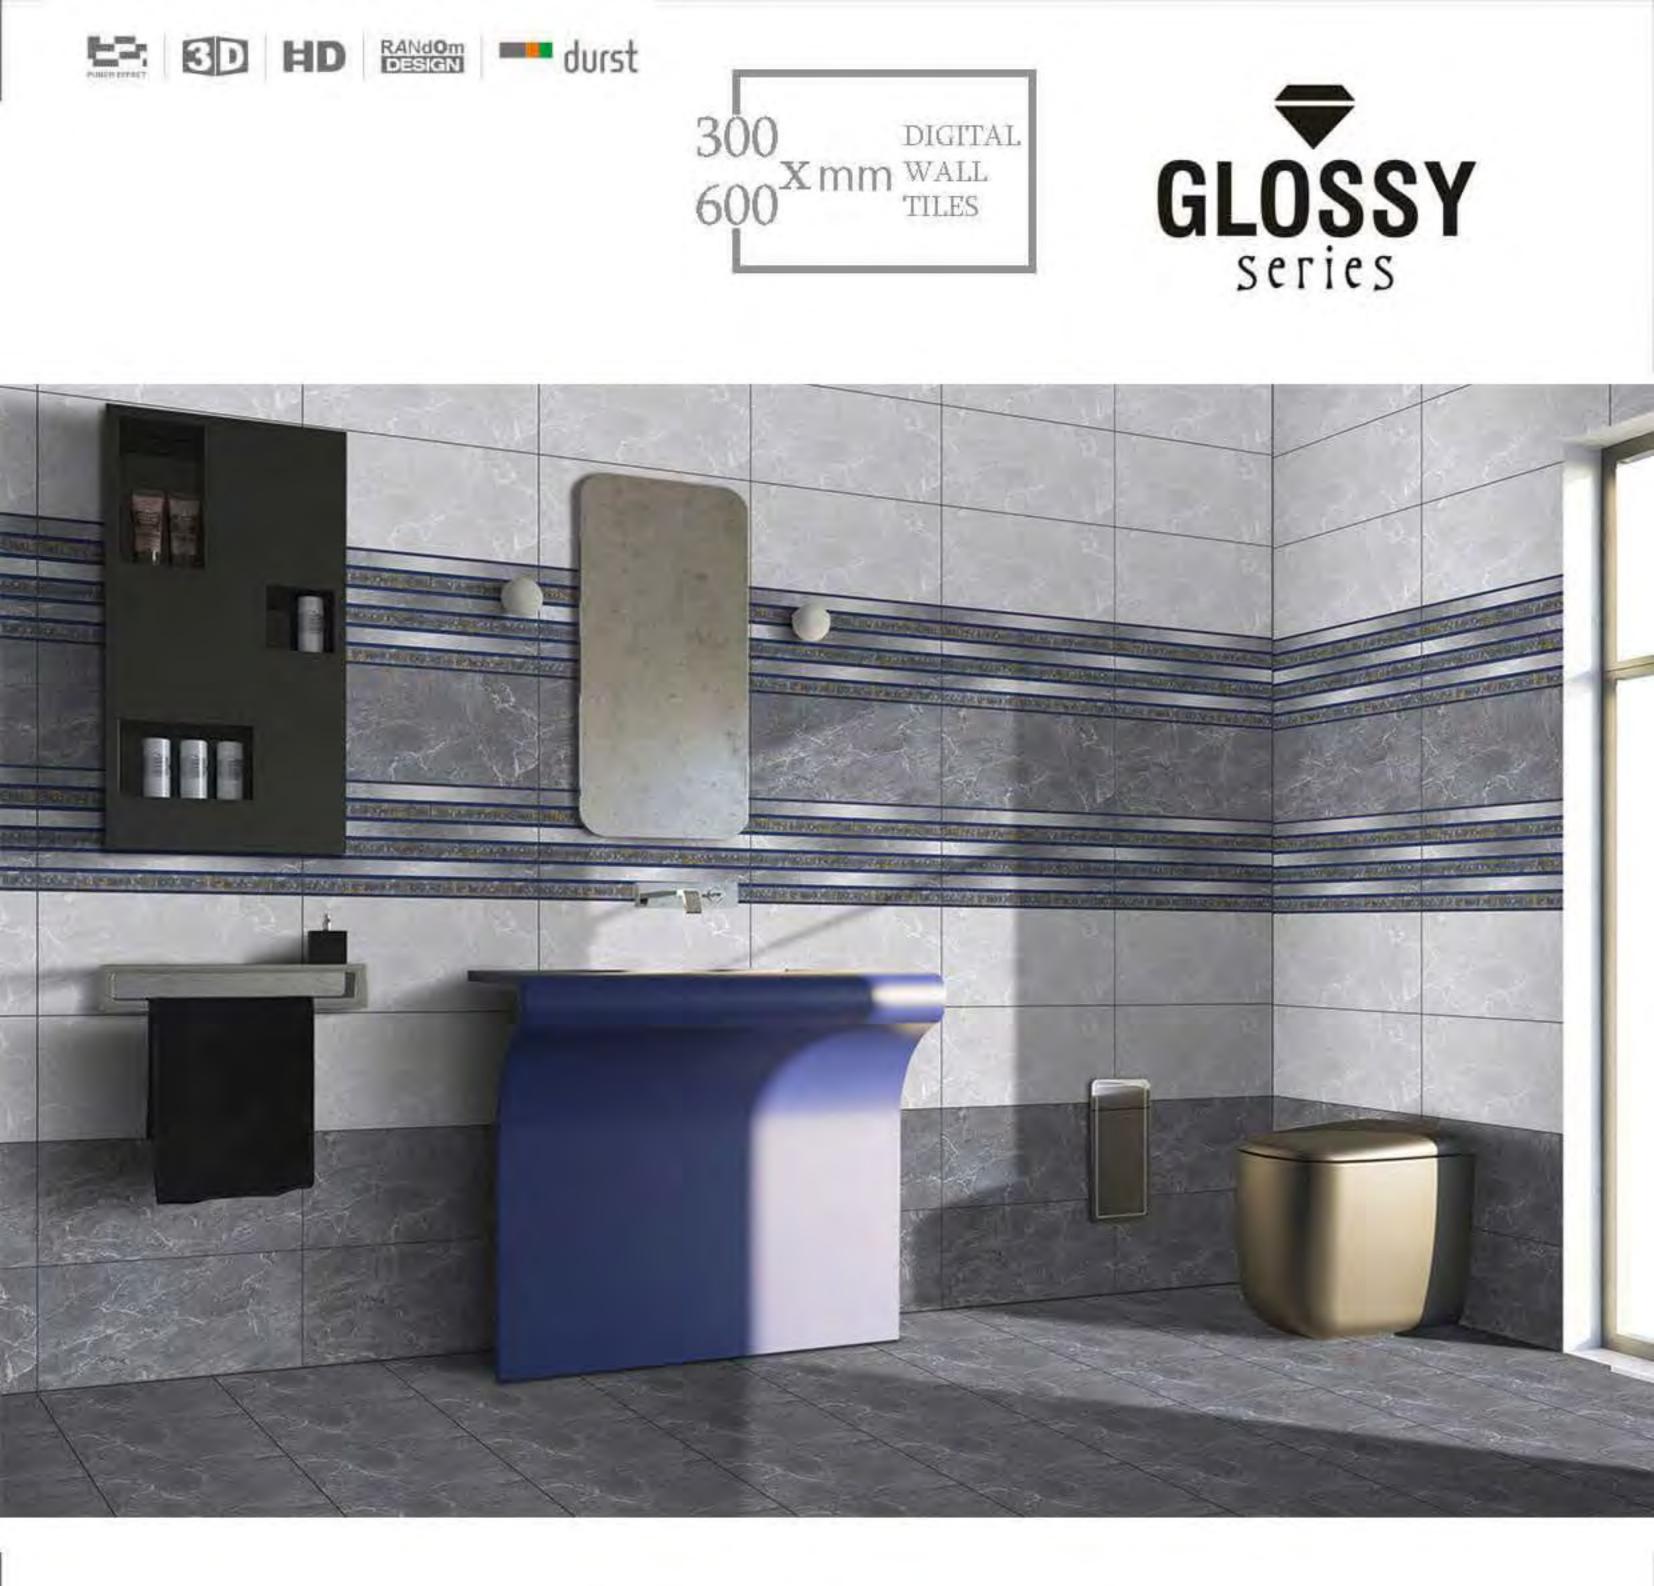

BE BD HD RANdom durst GLOSSY series 30 DIGITAL. 600 X mm WALL TILES

R

25046\_HL2

600

25072\_HL1

25072\_D

300 DIGITAL 600 X mm WALL TILES

25075\_HL1\_GREY