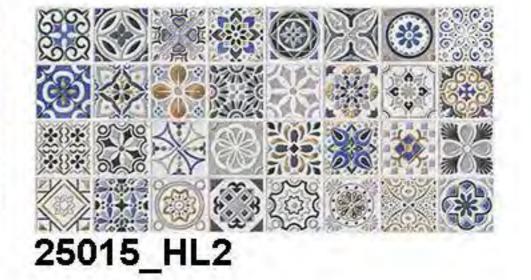

24976\_HL2

30 DIGITAL X mm WALL TILES 600

30 DIGITAL 600 X mm WALL TILES

R

300 DIGITAL 600 X mm WALL TILES

|            | -         | 1 1    | 1     | -     | 2  |              |
|------------|-----------|--------|-------|-------|----|--------------|
| 5          | L         | 1      | -     | 13557 | 10 | 31           |
| 1          |           | ALC: N | i     |       |    | 8            |
| 1 4        | 100000    | -      |       |       |    | - The second |
| - June     | 9-2       | 1      |       | 0.00  | 1  |              |
| 100        | Sec. Sec. | 15.5   | 1 1 1 |       |    | - 1918       |
| A          | -         | A      | -     | _     |    |              |
| Printer of | -         | 1000   | -     | 1     |    |              |
| 4990       |           |        | _     |       |    |              |