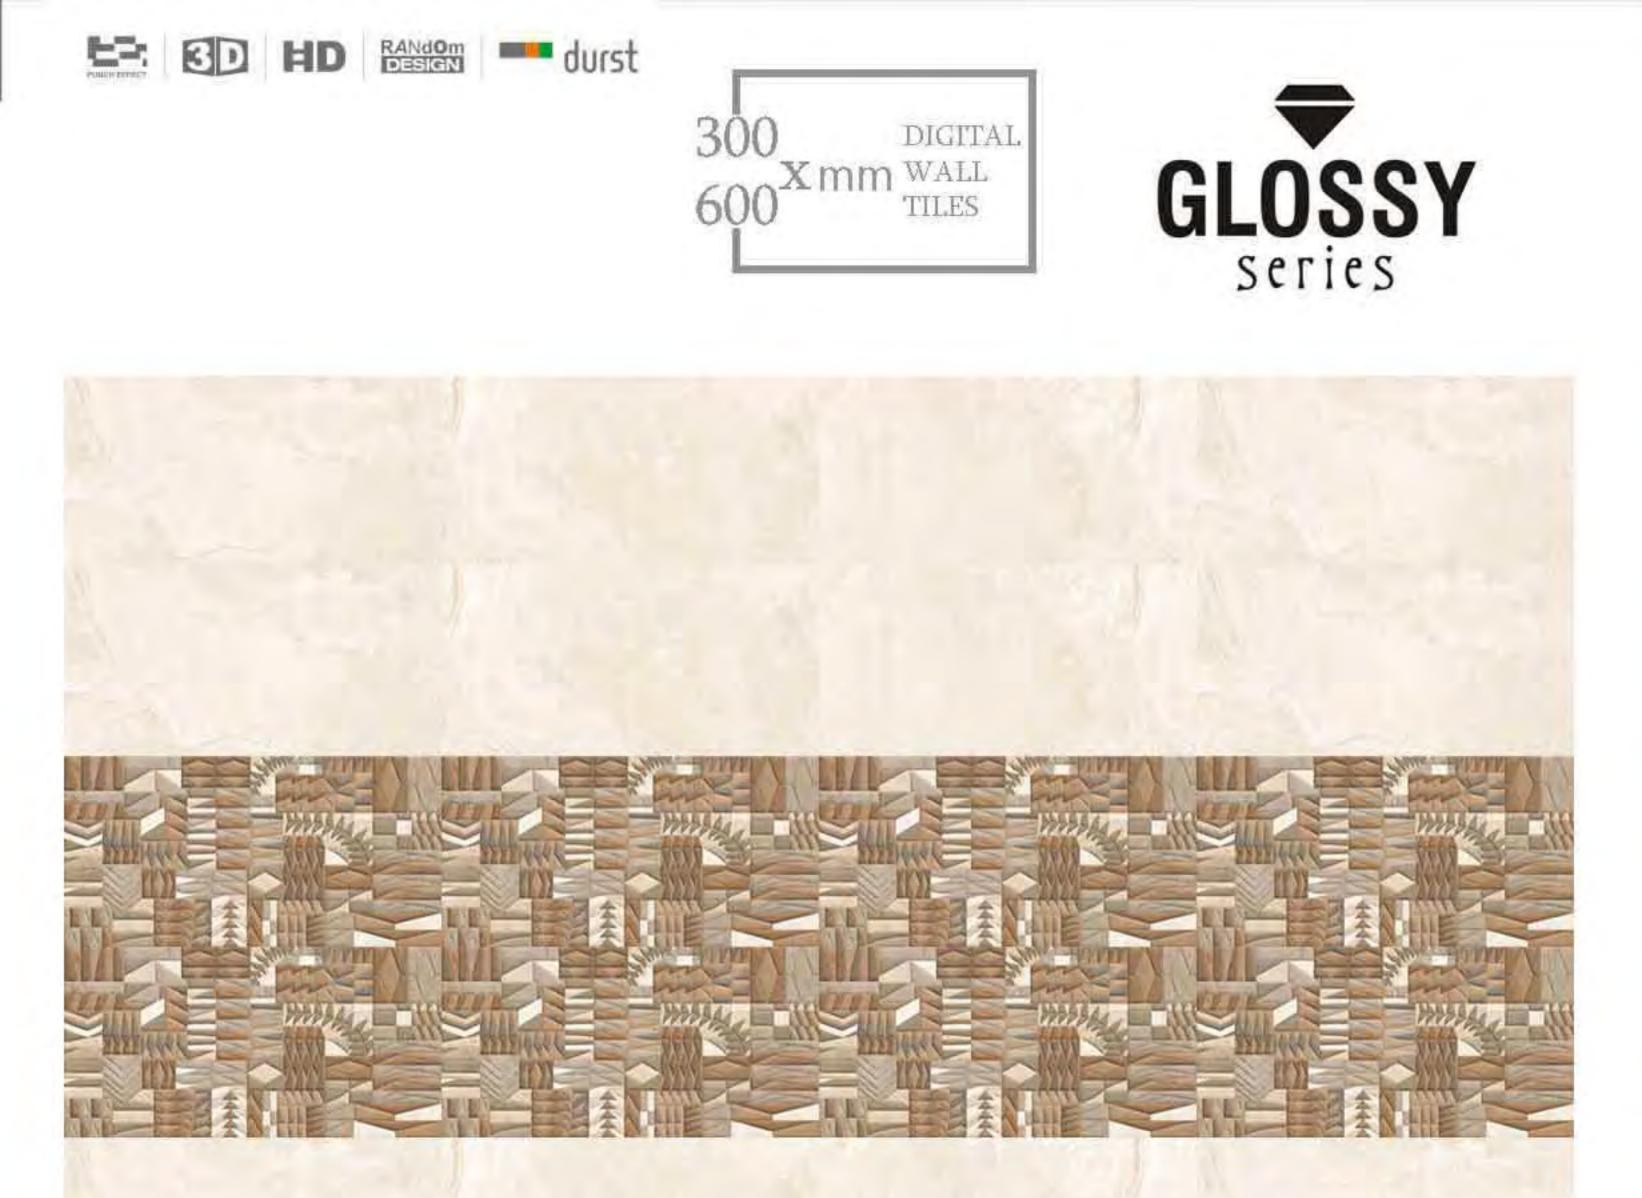

24975\_d

24975\_HL1

24976\_HL1

24976\_D

300 DIGITAL 600 X mm WALL TILES

24976\_L

24976\_HL1

24976\_D

24976\_HL2

30 DIGITAL X mm WALL TILES 600

30 DIGITAL 600 X mm WALL TILES

R

300 DIGITAL 600 X mm WALL TILES

|            | -         | 1 1    | 1     | -     | 2  |              |
|------------|-----------|--------|-------|-------|----|--------------|
| 5          | L         | 1      | -     | 13557 | 10 | 31           |
| 1          |           | ALC: N | i     |       |    | 8            |
| 1 4        | 100000    | -      |       |       |    | - The second |
| - June     | 9-2       | 1      |       | 0.00  | 1  |              |
| 100        | Sec. Sec. | 15.5   | 1 1 1 |       |    | - 1918       |
| A          | -         | A      | -     | _     |    |              |
| Printer of | -         | 1000   | -     | 1     |    |              |
| 4990       |           |        | _     |       |    |              |

BE BD HD RANdom durst GLOSSY series 30 DIGITAL. 600 X mm WALL TILES

R

25046\_HL2

600

25072\_HL1

25072\_D

300 DIGITAL 600 X mm WALL TILES

25075\_HL1\_GREY