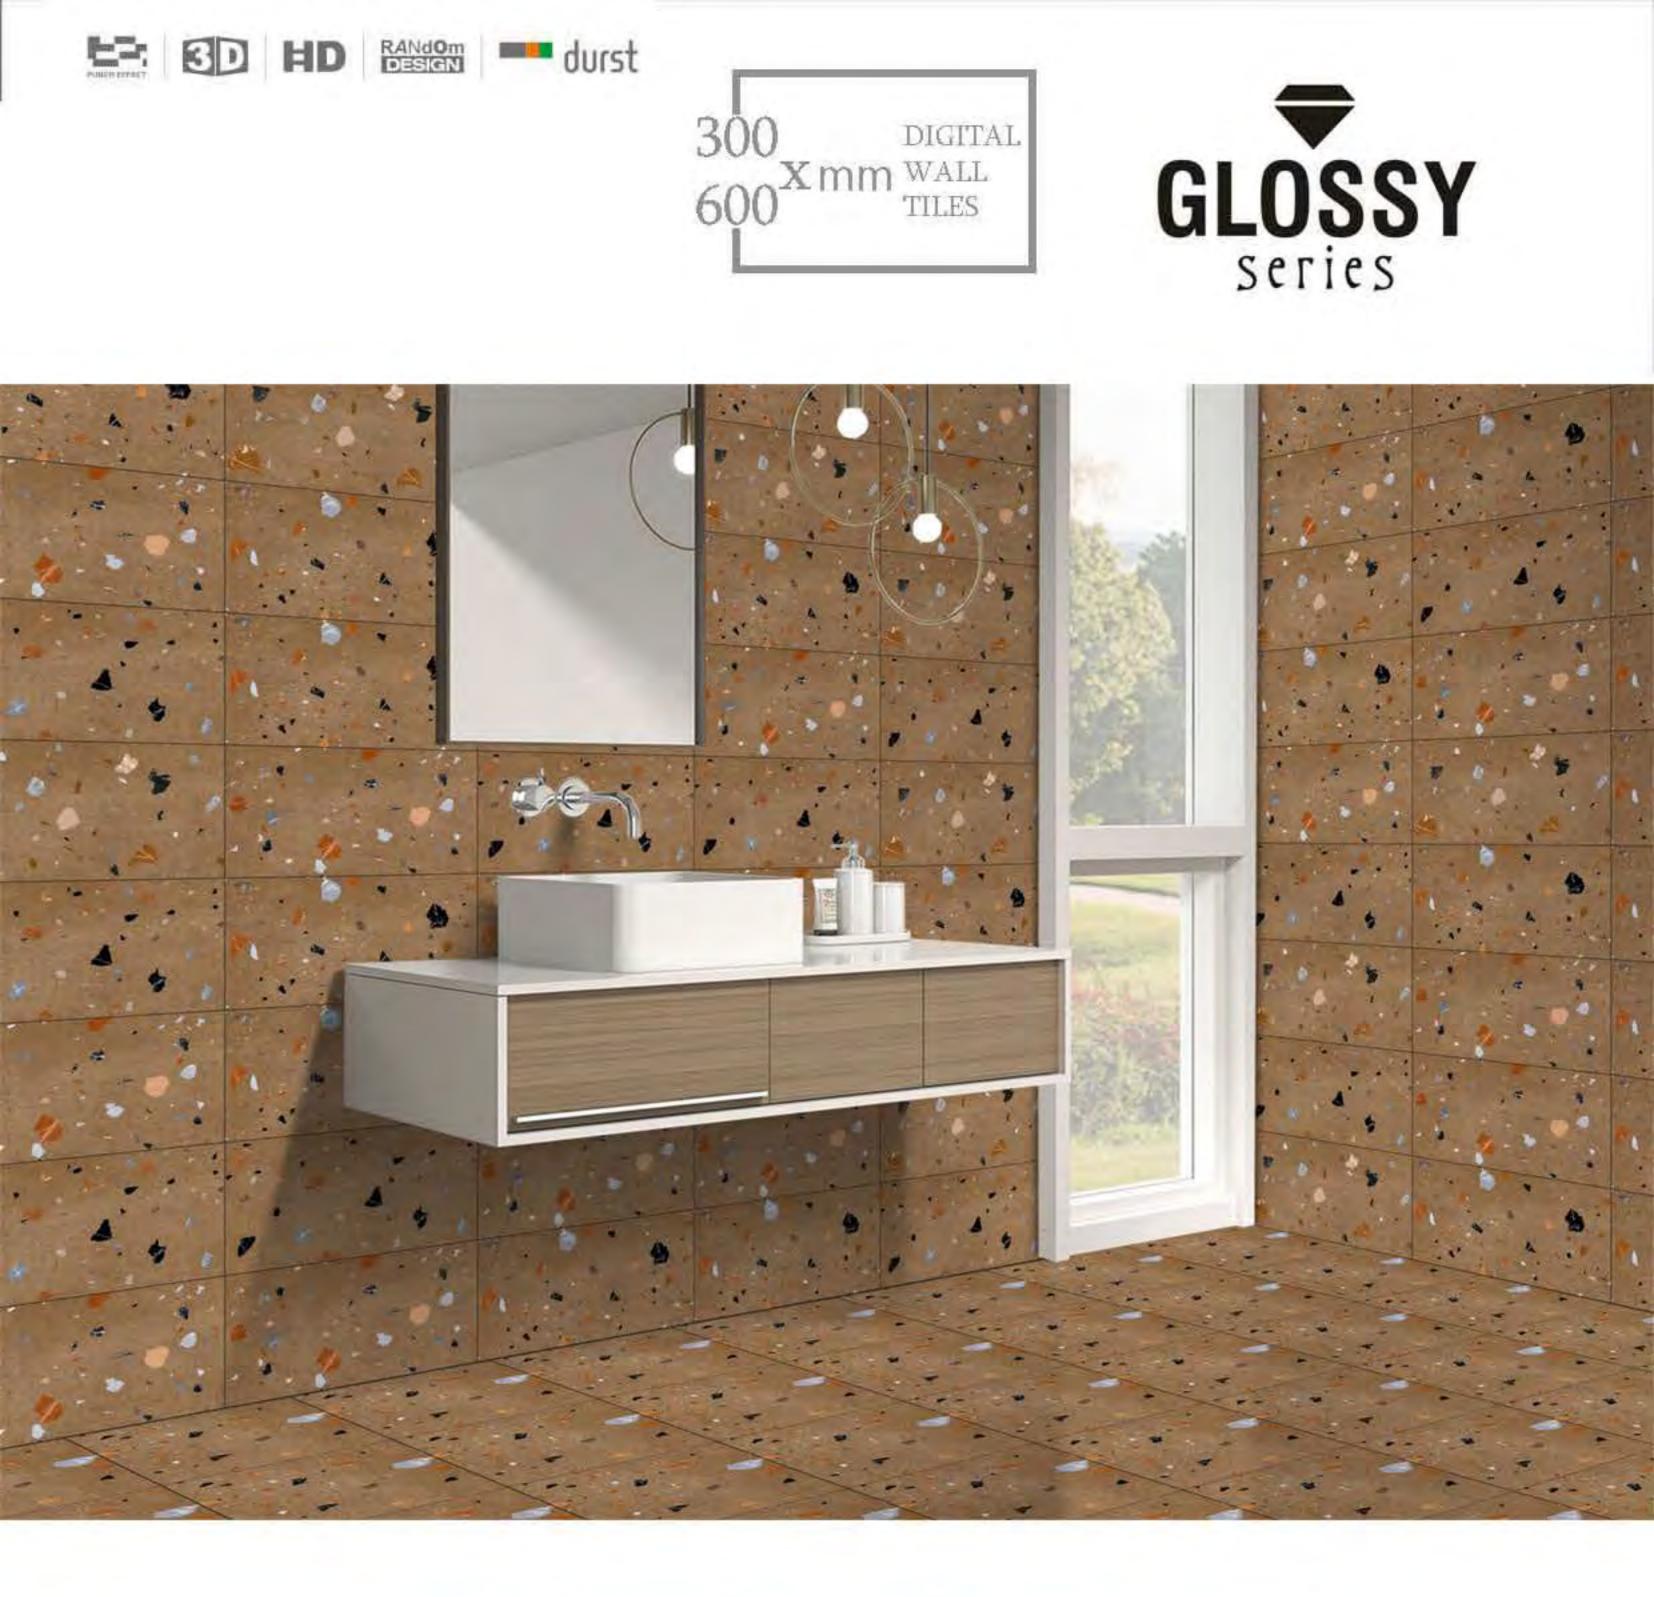

BE BD HD RANdom durst GLOSSY series 30 DIGITAL. 600 X mm WALL TILES

R

25046\_HL2

600

25072\_HL1

25072\_D

300 DIGITAL 600 X mm WALL TILES

25075\_HL1\_GREY