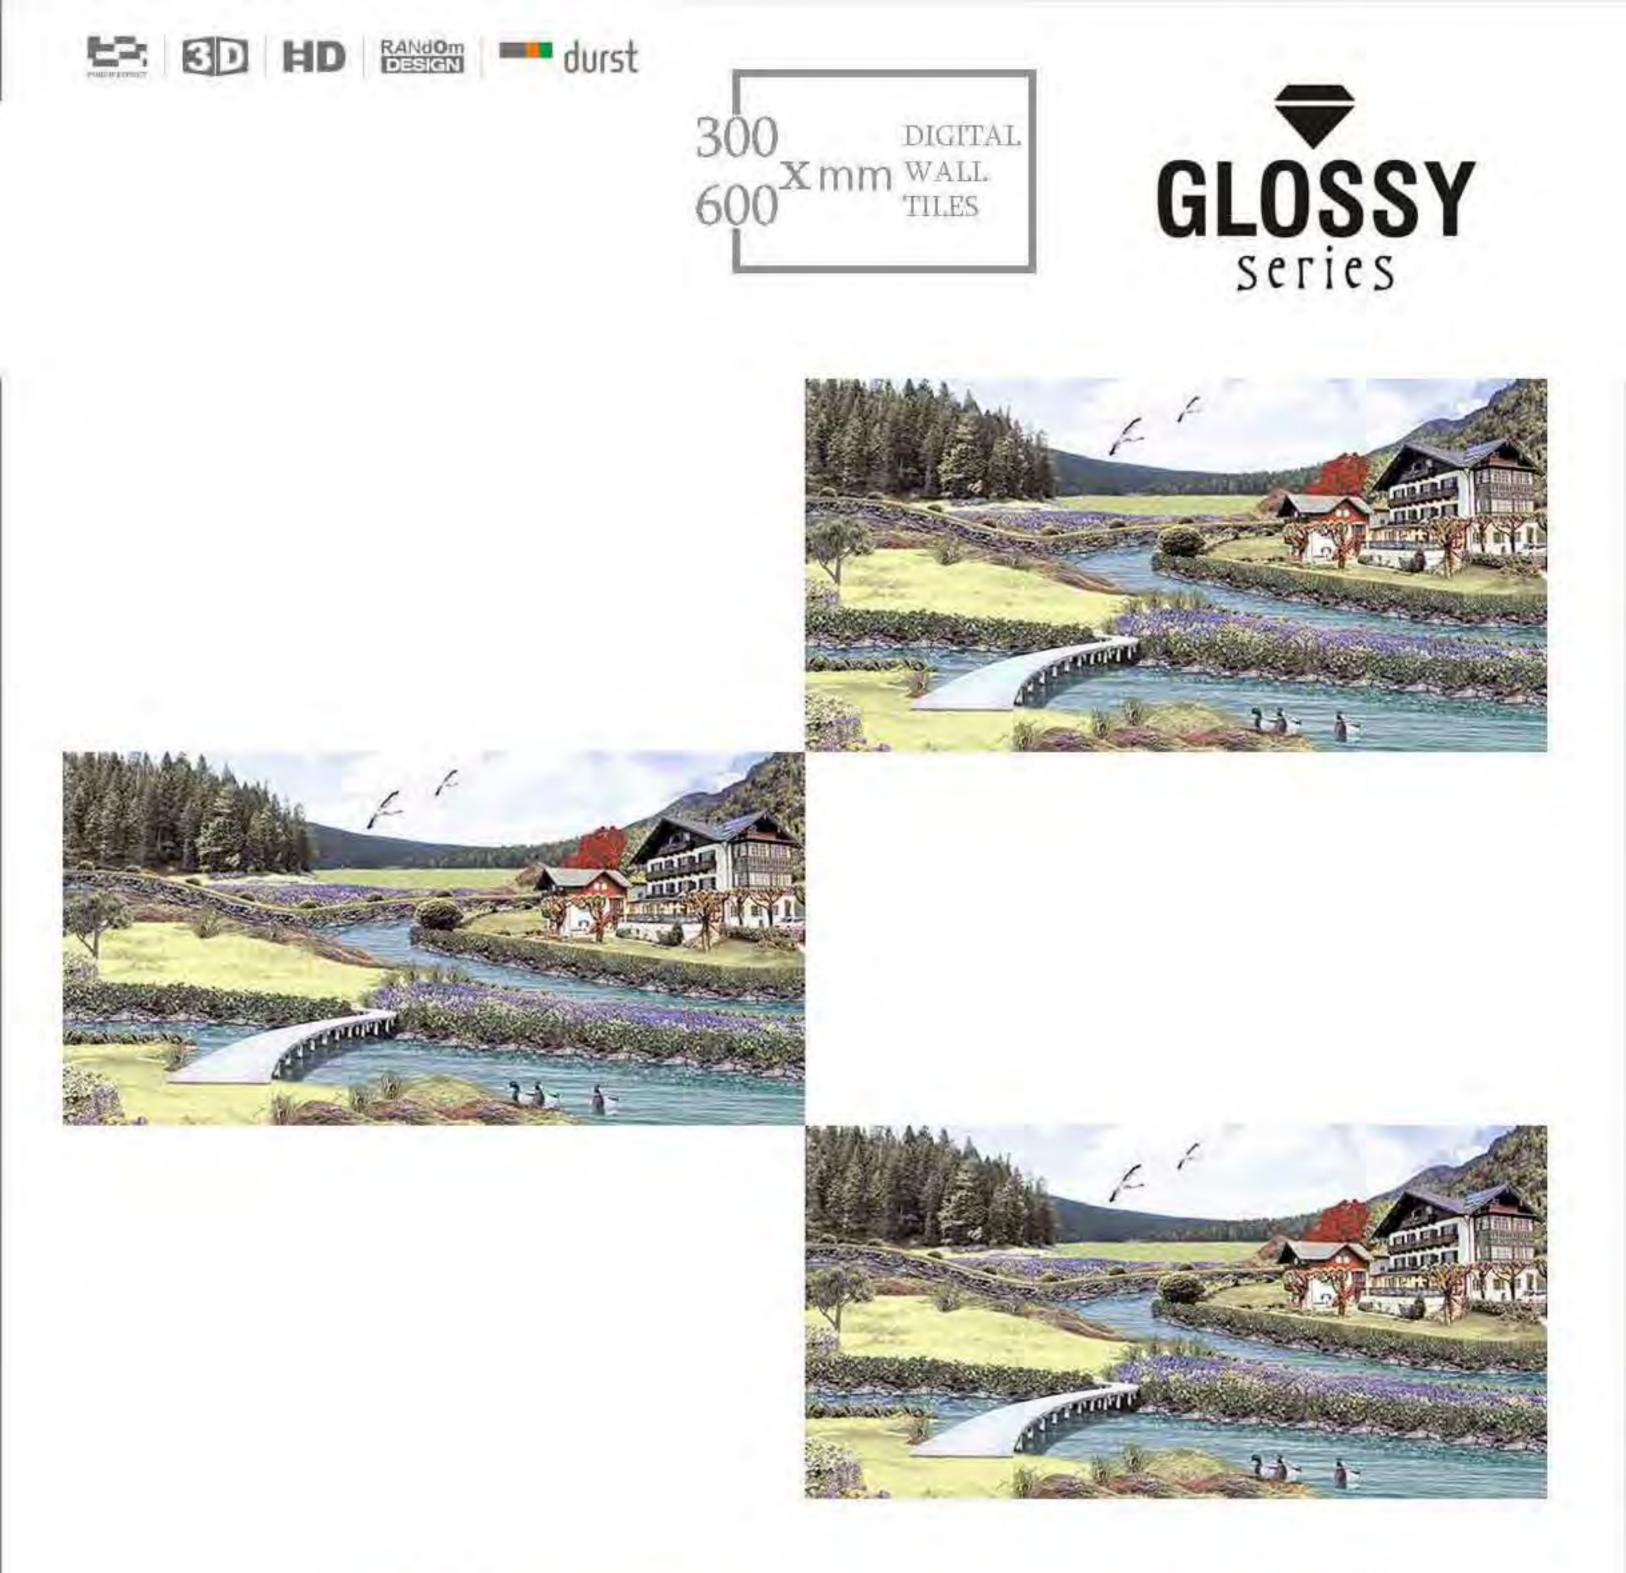

## P\_11\_8PCS\_POSTER

300 DIGITA DIGITAL

P\_12\_8PCS\_POSTER

300 DIGITA 600 X mm WALL TILES DIGITAL

P16\_12PCS\_POSTER

30 DIGITAL 600 X mm WALL TILES

P3\_12PCS\_POSTER

300 DIGITAL 600 X mm WALL TILES