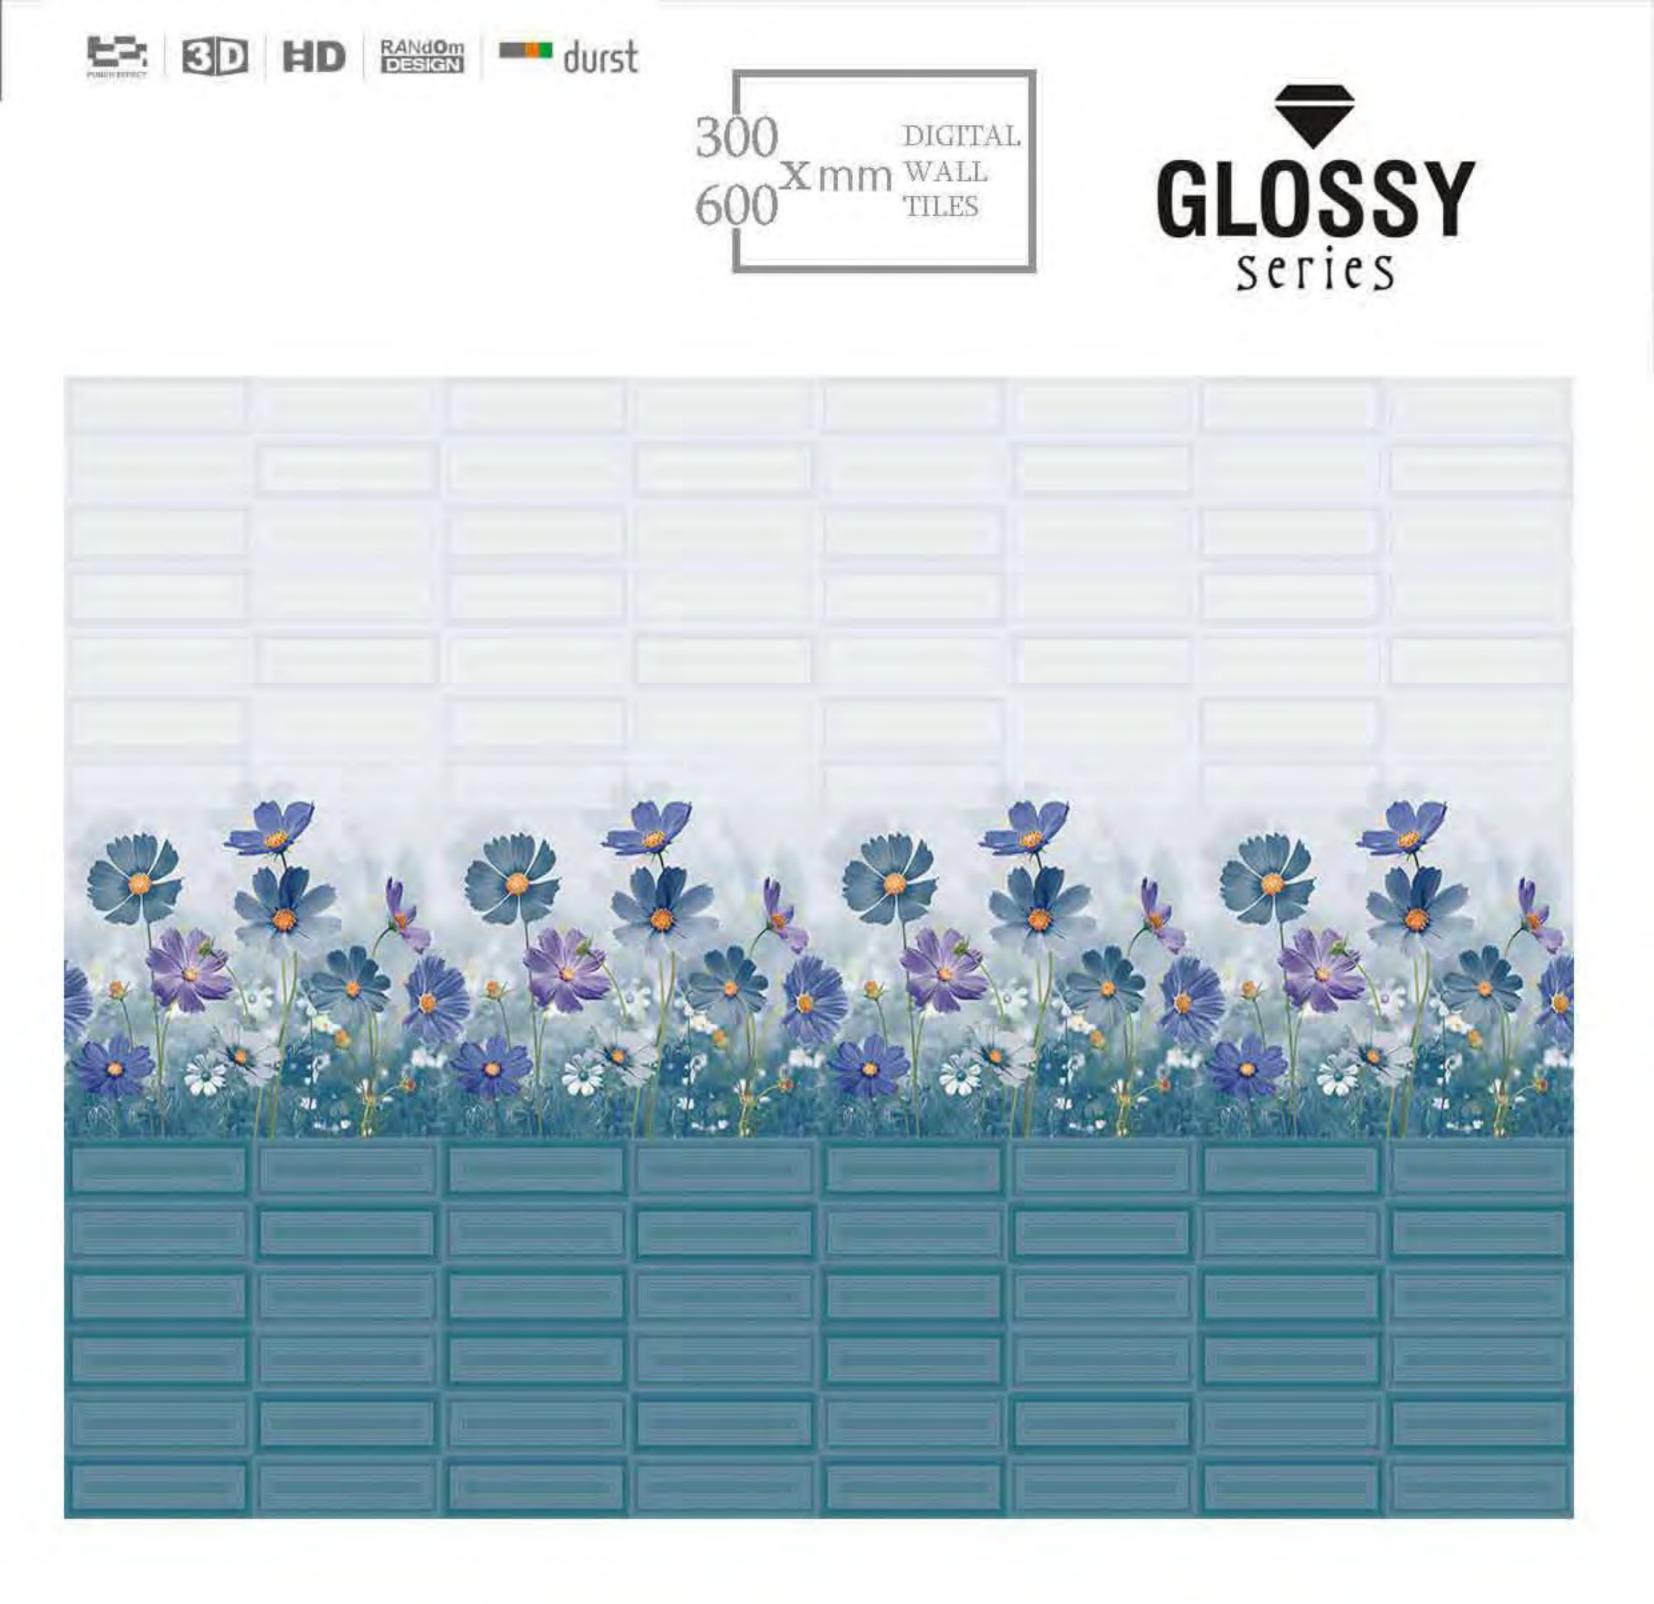

25005\_HL1A





25005\_HL1B







25005\_HL1A





25005\_HL1B



































State of the second

Real Provide State











30 DIGITAL X mm WALL 600 TILES













25009\_HL2









DIGITAL X mm WALL TILES 6(























25011\_HL2















25011\_HL2









25012\_D

R 25012\_HL2



DIGITAL WALL Xmm TILES























300 DIGITAL 600 X mm WALL. TILES

















25017\_HL2



300 DIGITAL WALL. TILES Xmm 600



























30 DIGITAL 600 X mm WALL TILES





## 25020\_HL1\_12PCS\_POSTER



















































25024\_HL1















300 DIGITA DIGITAL.



































25033\_D



25033\_HL1\_4PCS\_POSTER



## 25035\_HL1\_8PCS\_POSTER





25035\_D













25036\_L\_BLUE



25036\_HL1\_2PCS\_BLUE









## 25036\_HL1\_2PCS\_ORANGE







25036\_HL1\_2PCS\_PINK































## 25038\_L\_BEIGE

## 25038\_HL3\_A\_BEIGE







































25040\_L

25040\_HL1





































25044\_HL1







R



25045\_L







R



25045\_L



BE BD HD RANdom durst GLOSSY series 30 DIGITAL. 600 X mm WALL TILES





R



















25046\_HL2



























600











25072\_HL1



25072\_D















300 DIGITAL 600 X mm WALL TILES











25075\_HL1\_GREY



25075\_D\_GREY

















```
25133_HL1
```







25138\_L







300 DIGITAL WALL Xmm 600 TILES







25138\_L

25138\_HL1















## MIRROR\_2









## MIRROR\_5\_A&B





300 DIGITAL