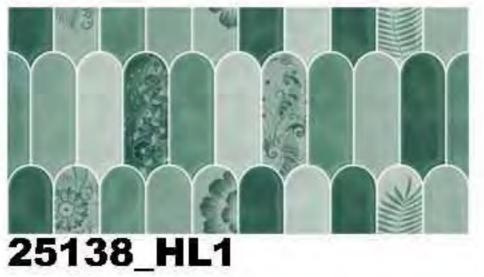

25075\_D\_GREY

```
25133_HL1
```

25138\_L

300 DIGITAL WALL Xmm 600 TILES

25138\_L

25138\_HL1