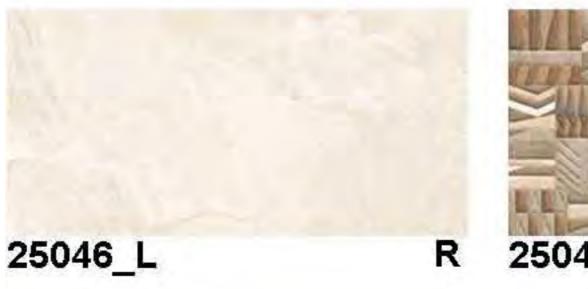

## 25038\_HL3\_A\_BEIGE

25040\_L

25040\_HL1

25044\_HL1

R

25045\_L

R

25045\_L

BE BD HD RANdom durst GLOSSY series 30 DIGITAL. 600 X mm WALL TILES

R

25046\_HL2

600

25072\_HL1

25072\_D

300 DIGITAL 600 X mm WALL TILES

25075\_HL1\_GREY