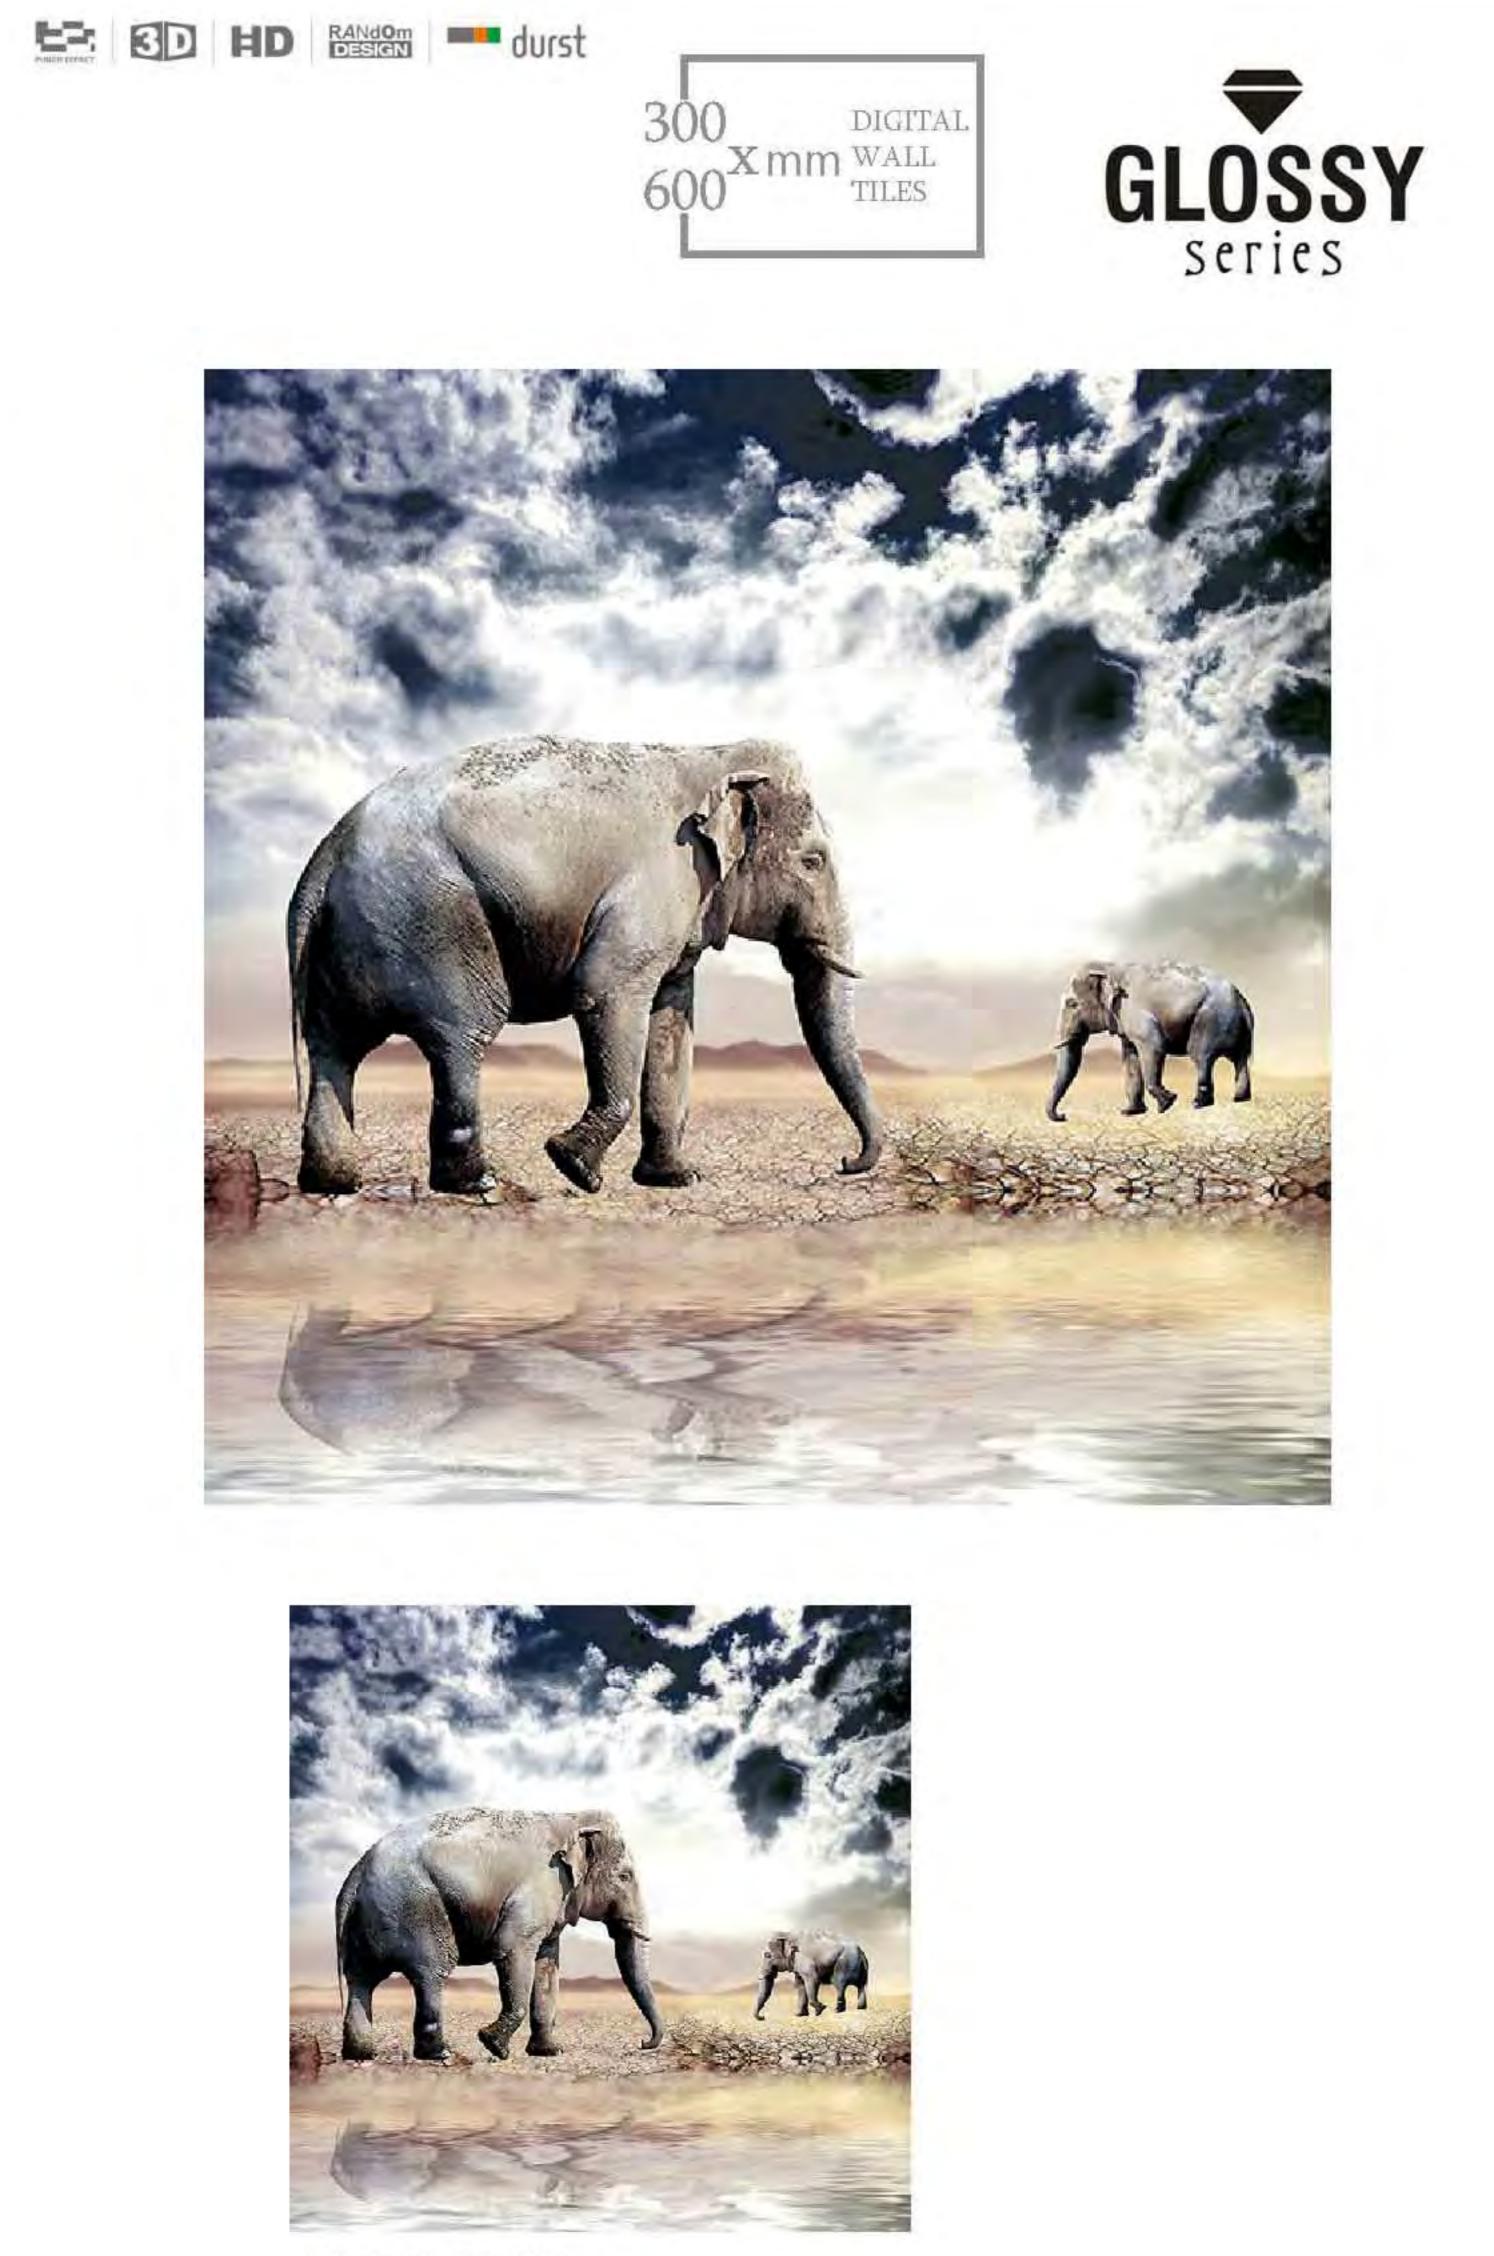

24973\_HL1

24973\_HL2

24973\_HL1

24974\_HL1

\* 40

24974\_HL1

24975\_D

24975\_HL1

24975\_d

24975\_HL1

24976\_HL1

24976\_D

300 DIGITAL 600 X mm WALL TILES

24976\_L

24976\_HL1

24976\_D