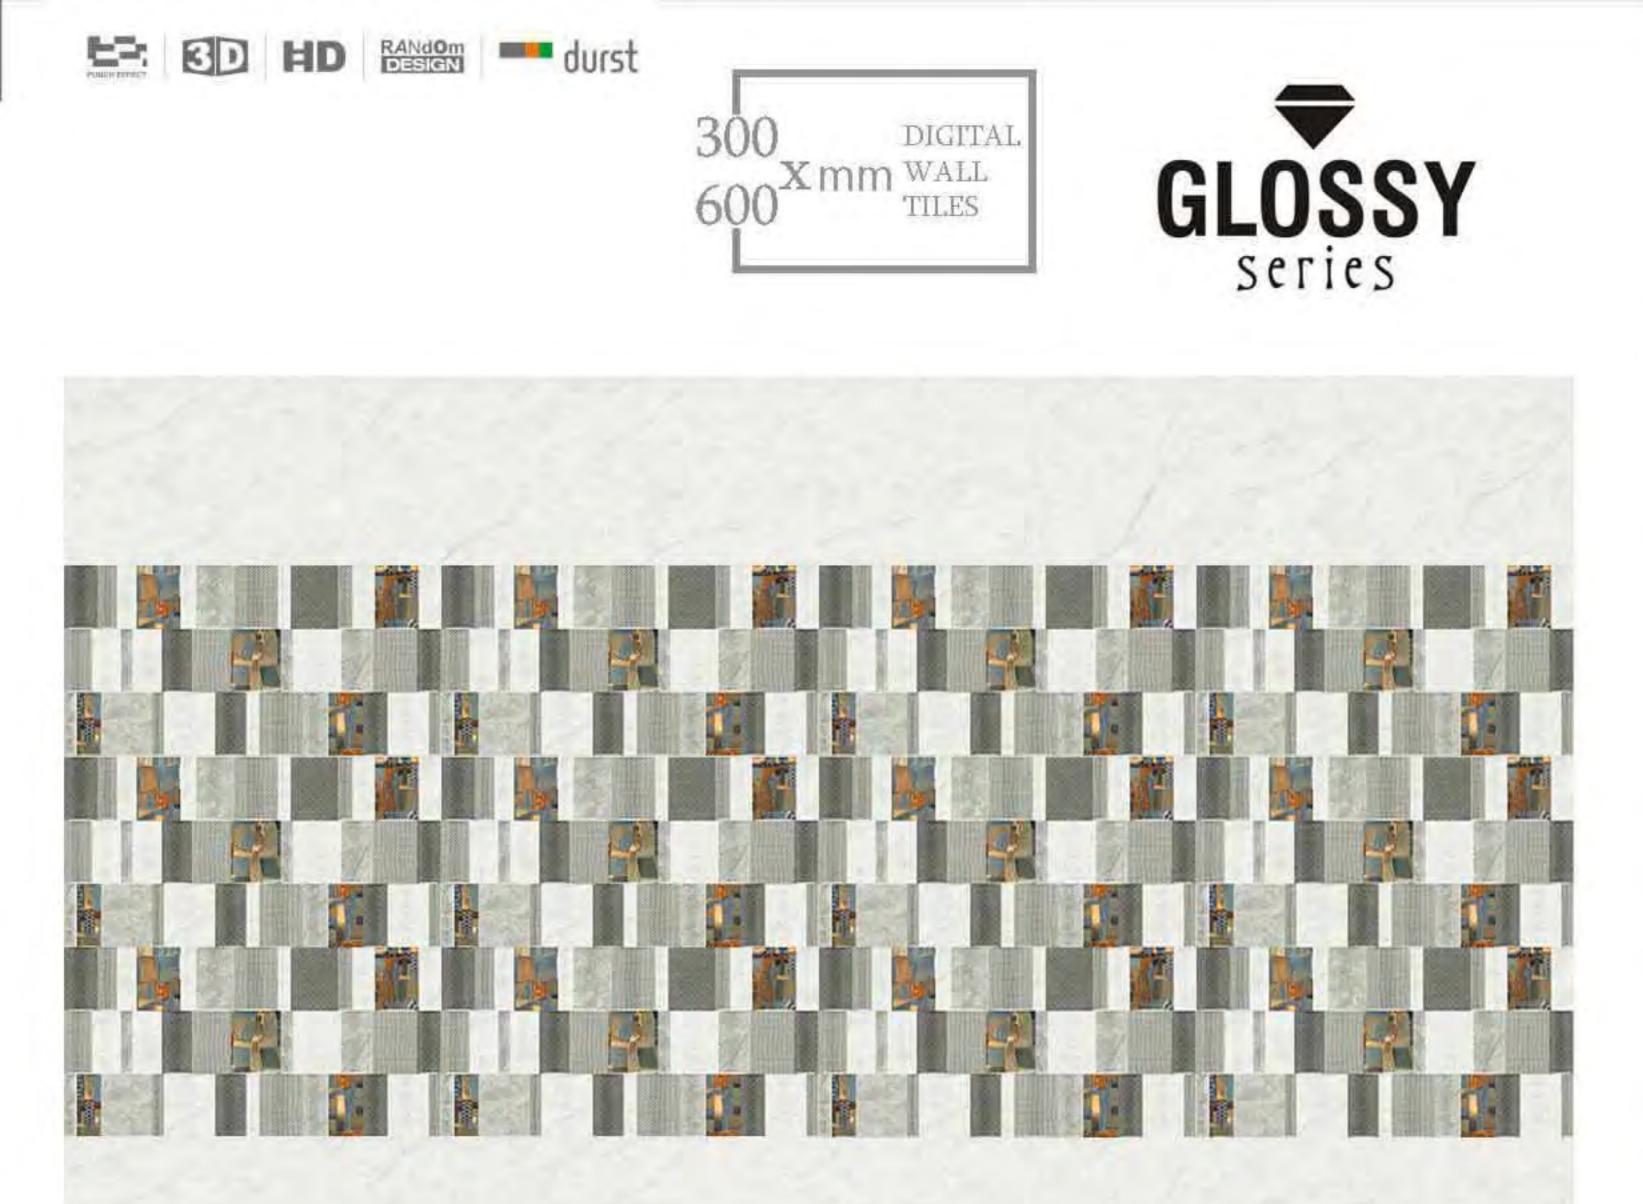

BE BD HD RANdom durst GLOSSY series 30 DIGITAL. 600 X mm WALL TILES

R

25046\_HL2

600

25072\_HL1

25072\_D

300 DIGITAL 600 X mm WALL TILES

25075\_HL1\_GREY