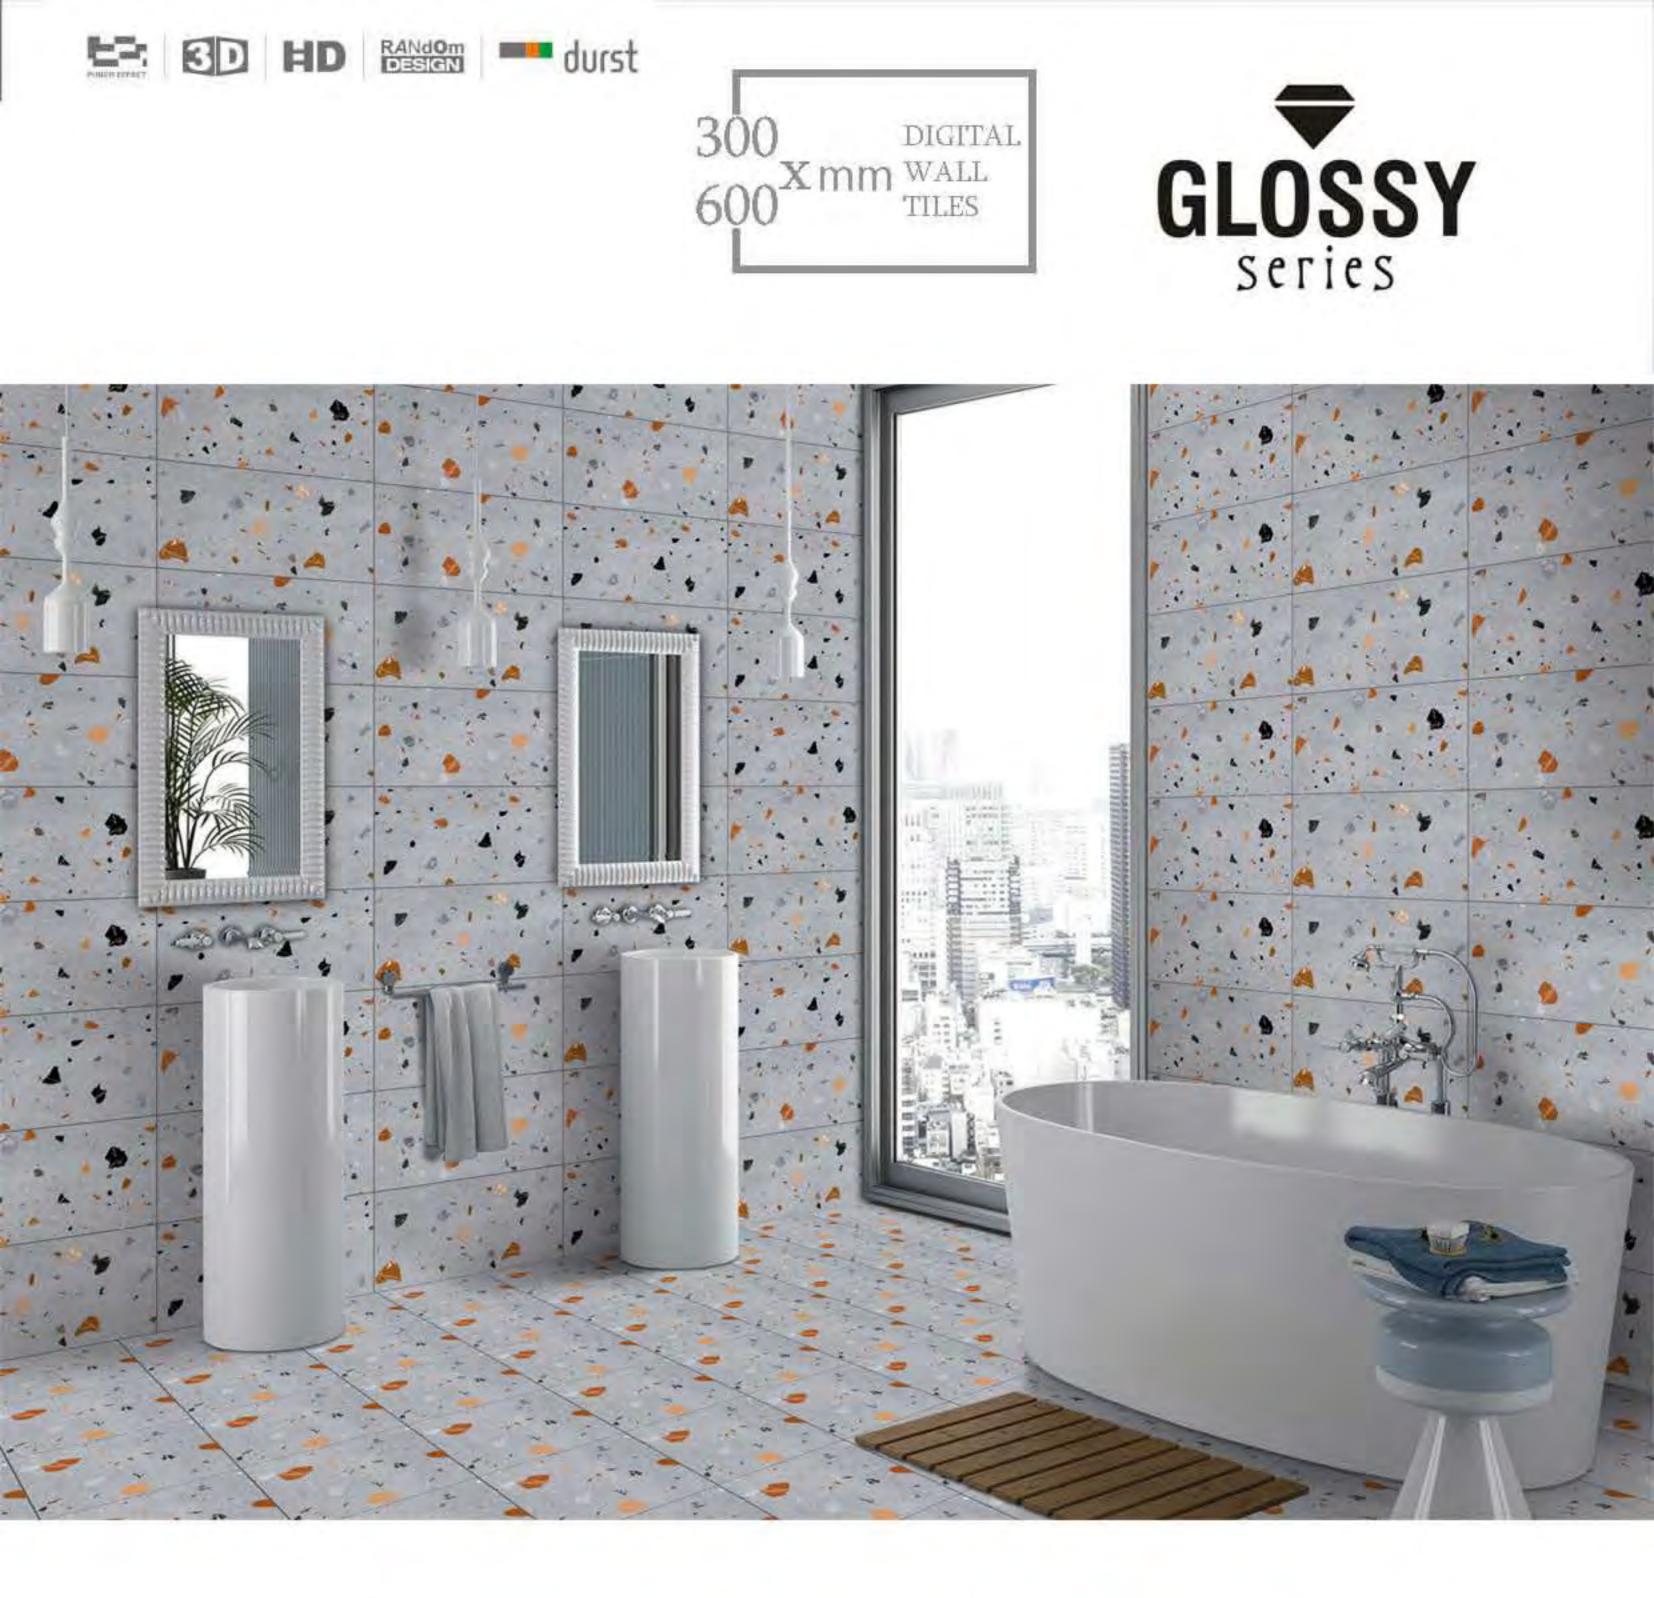

24975\_d

24975\_HL1

24976\_HL1

24976\_D

300 DIGITAL 600 X mm WALL TILES

24976\_L

24976\_HL1

24976\_D

24976\_HL2

30 DIGITAL X mm WALL TILES 600

30 DIGITAL 600 X mm WALL TILES

R

300 DIGITAL 600 X mm WALL TILES

|            | -         | 1 1    | 1     | -     | 2  |              |
|------------|-----------|--------|-------|-------|----|--------------|
| 5          | L         | 1      | -     | 13557 | 10 | 31           |
| 1          |           | ALC: N | i     |       |    | 8            |
| 1 4        | 100000    | -      |       |       |    | - The second |
| - June     | 9-2       | 1      |       | 0.00  | 1  |              |
| 100        | Sec. Sec. | 15.5   | 1 1 1 |       |    | - 1918       |
| A          | -         | A      | -     | _     |    |              |
| Printer of | -         | 1000   | -     | 1     |    |              |
| 4990       |           |        | _     |       |    |              |