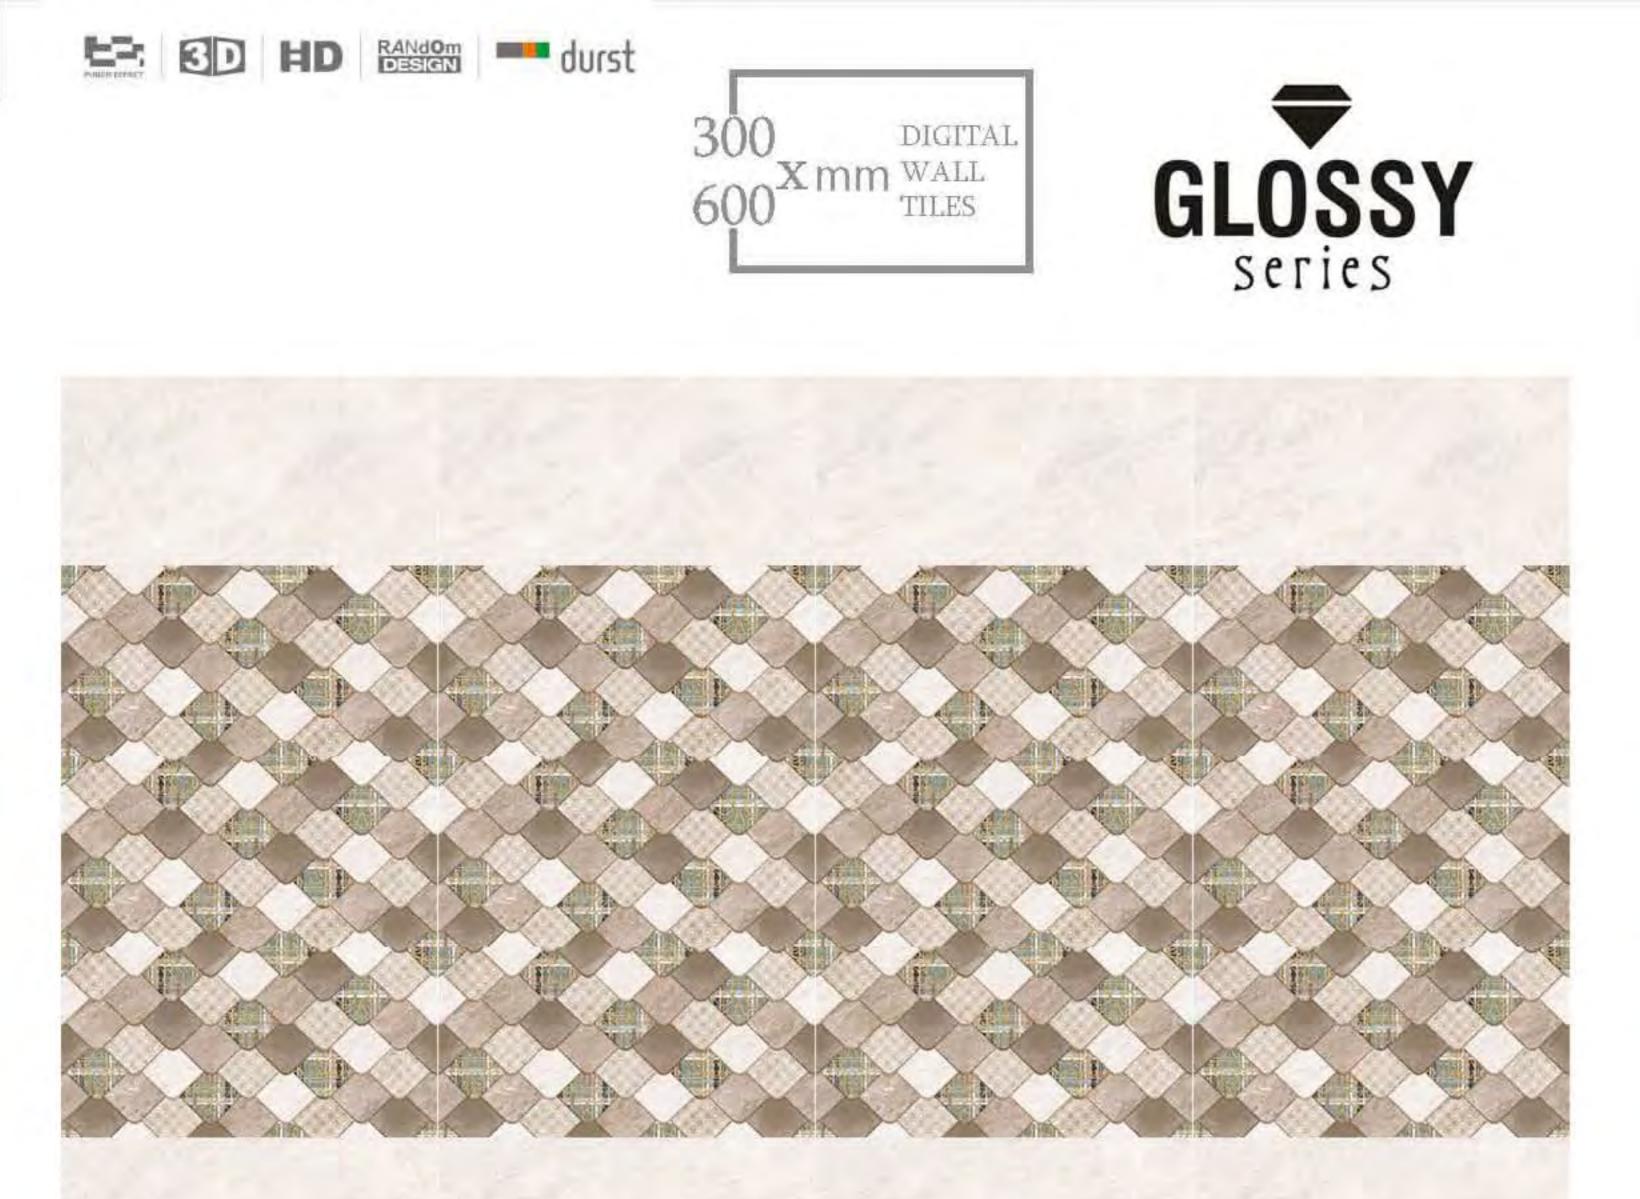

BE BD HD RANdom durst GLOSSY series 30 DIGITAL. 600 X mm WALL TILES

R

25046\_HL2

600

25072\_HL1

25072\_D

300 DIGITAL 600 X mm WALL TILES

25075\_HL1\_GREY