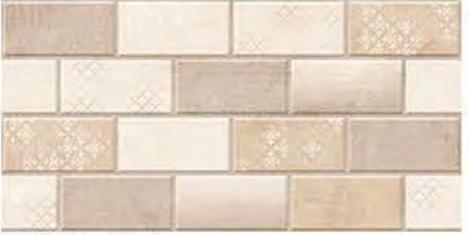

24975\_d

24975\_HL1

24976\_HL1

24976\_D

300 DIGITAL 600 X mm WALL TILES

24976\_L

24976\_HL1

24976\_D

24976\_HL2

30 DIGITAL X mm WALL TILES 600

30 DIGITAL 600 X mm WALL TILES

R

300 DIGITAL 600 X mm WALL TILES

|            | -         | 1 1    | 1     | -     | 2  |              |
|------------|-----------|--------|-------|-------|----|--------------|
| 5          | L         | 1      | -     | 13557 | 10 | 31           |
| 1          |           | ALC: N | i     |       |    | 8            |
| 1 4        | 100000    | -      |       |       |    | - The second |
| - June     | 9-2       | 1      |       | 0.00  | 1  |              |
| 100        | Sec. Sec. | 15.5   | 1 1 1 |       |    | - 1918       |
| A          | -         | A      | -     | _     |    |              |
| Printer of | -         | 1000   | -     | 1     |    |              |
| 4990       |           |        | _     |       |    |              |