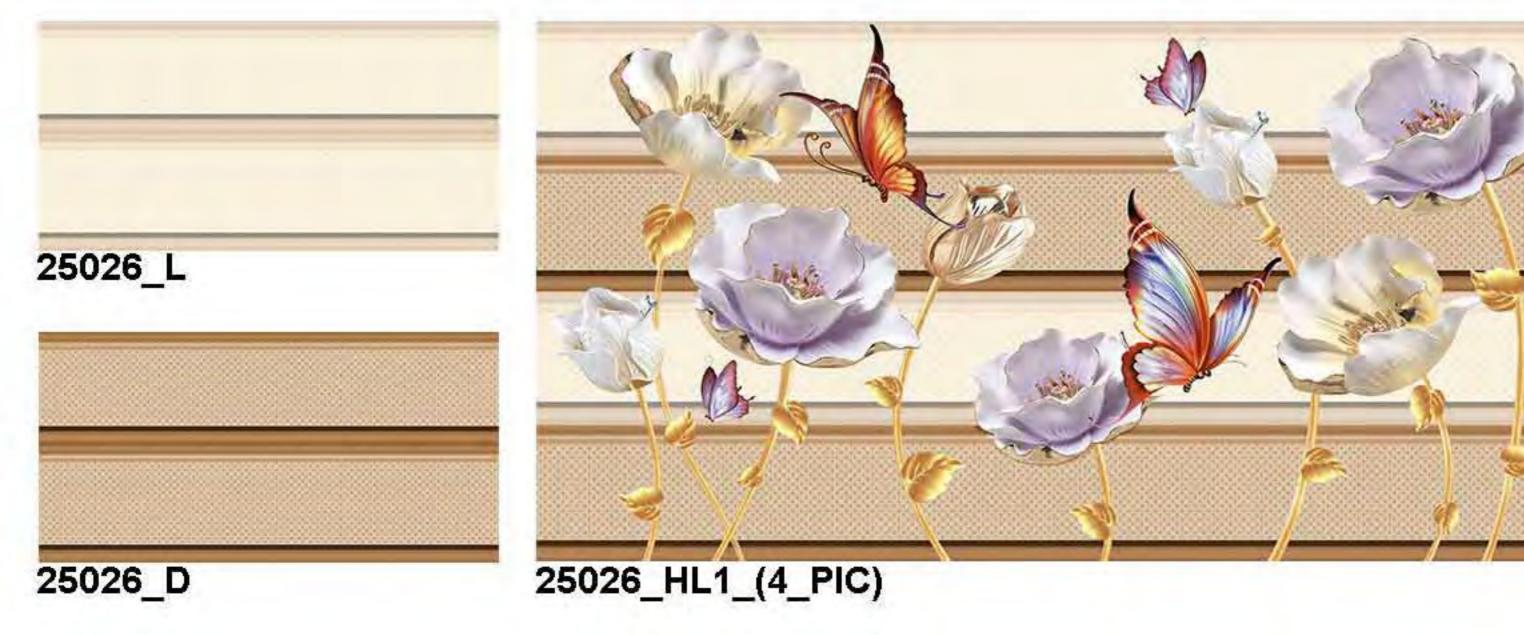

24975\_d

24975\_HL1

24976\_HL1

24976\_D

300 DIGITAL 600 X mm WALL TILES

24976\_L

24976\_HL1

24976\_D