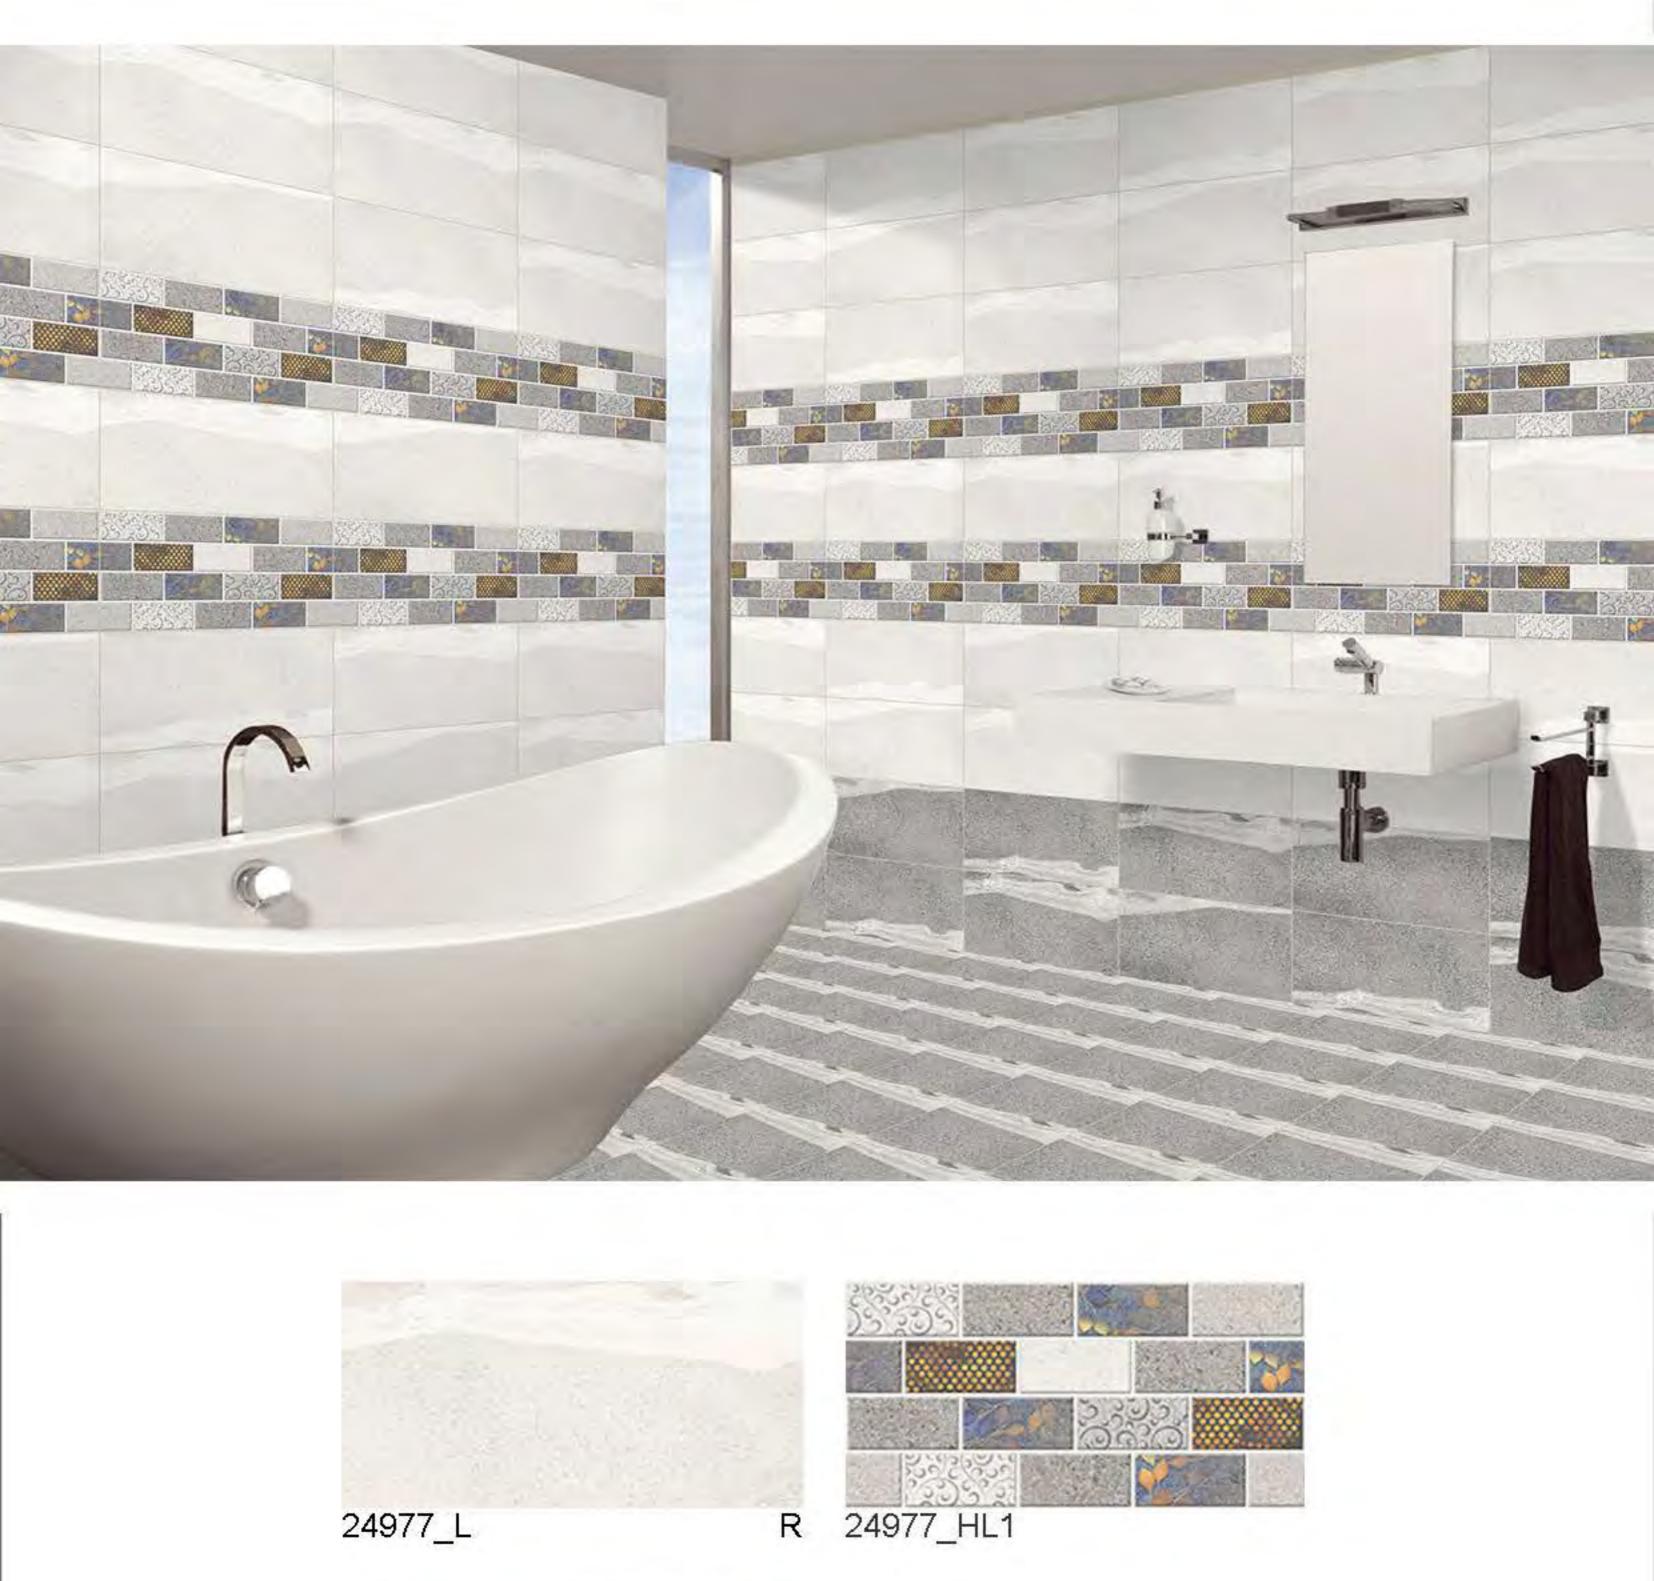

24973\_HL1





24973\_HL2







24973\_HL1













24974\_HL1











\* 40

24974\_HL1











24975\_D

24975\_HL1











24975\_d

24975\_HL1











24976\_HL1



24976\_D







300 DIGITAL 600 X mm WALL TILES









24976\_L

24976\_HL1



24976\_D



24976\_HL2









30 DIGITAL X mm WALL TILES 600

















30 DIGITAL 600 X mm WALL TILES













R











300 DIGITAL 600 X mm WALL TILES



































































|            | -         | 1 1    | 1     | -     | 2  |              |
|------------|-----------|--------|-------|-------|----|--------------|
| 5          | L         | 1      | -     | 13557 | 10 | 31           |
| 1          |           | ALC: N | i     |       |    | 8            |
| 1 4        | 100000    | -      |       |       |    | - The second |
| - June     | 9-2       | 1      |       | 0.00  | 1  |              |
| 100        | Sec. Sec. | 15.5   | 1 1 1 |       |    | - 1918       |
| A          | -         | A      | -     | _     |    |              |
| Printer of |