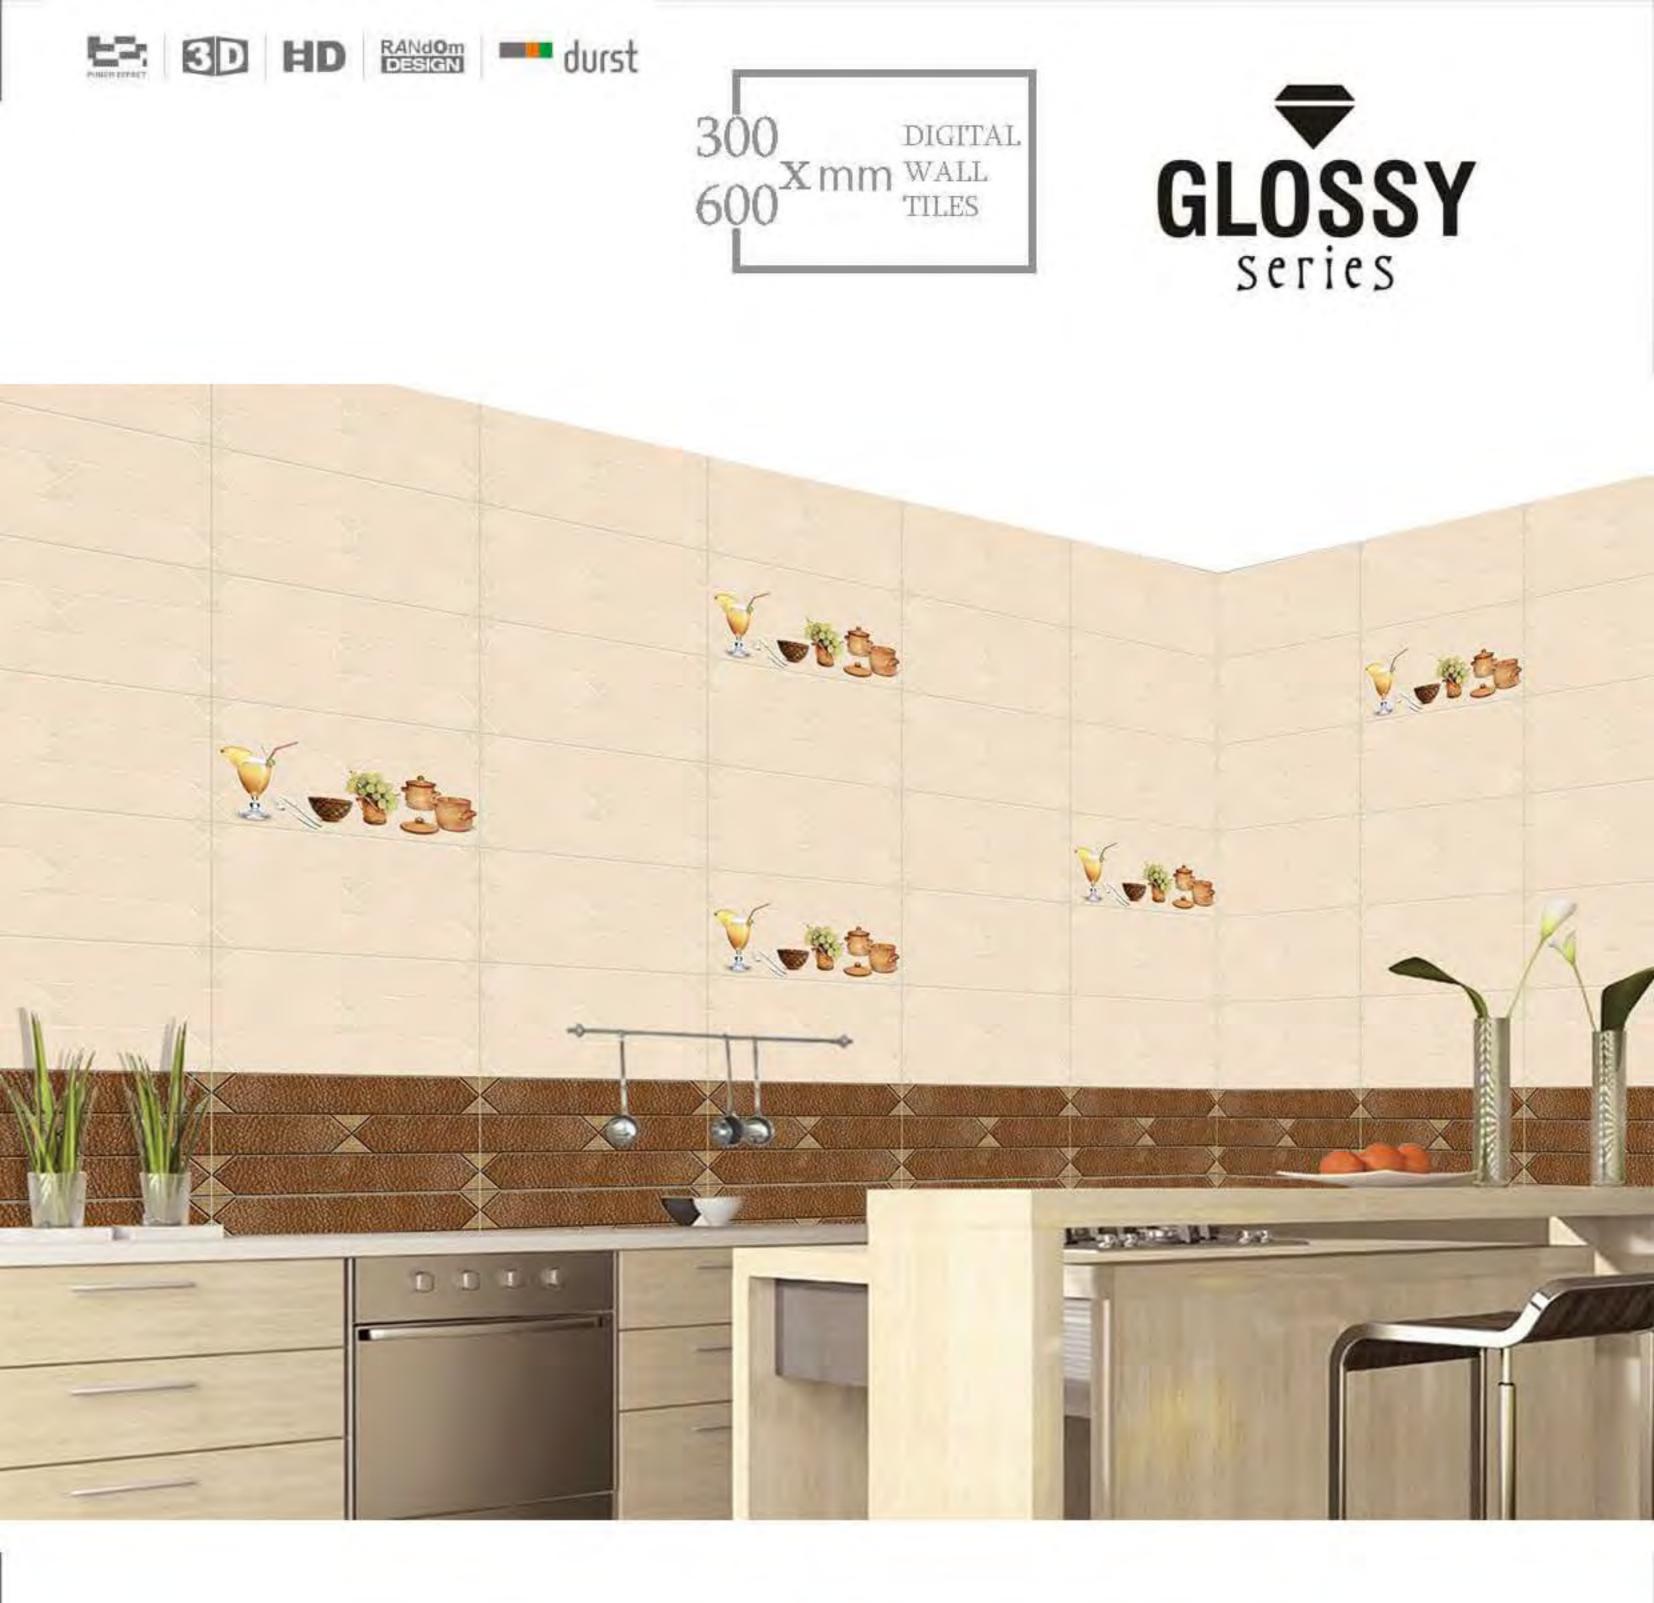

BE BD HD RANdom durst GLOSSY series 30 DIGITAL. 600 X mm WALL TILES

R

25046\_HL2

600

25072\_HL1

25072\_D

300 DIGITAL 600 X mm WALL TILES

25075\_HL1\_GREY