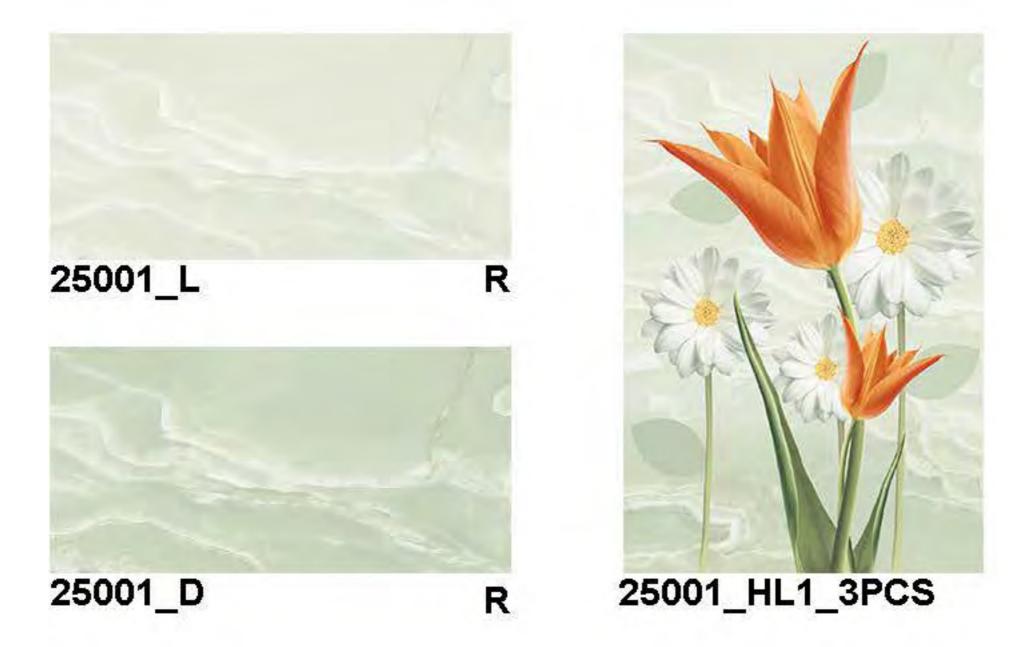

24973\_HL1

24973\_HL2

24973\_HL1

24974\_HL1

\* 40

24974\_HL1

24975\_D

24975\_HL1