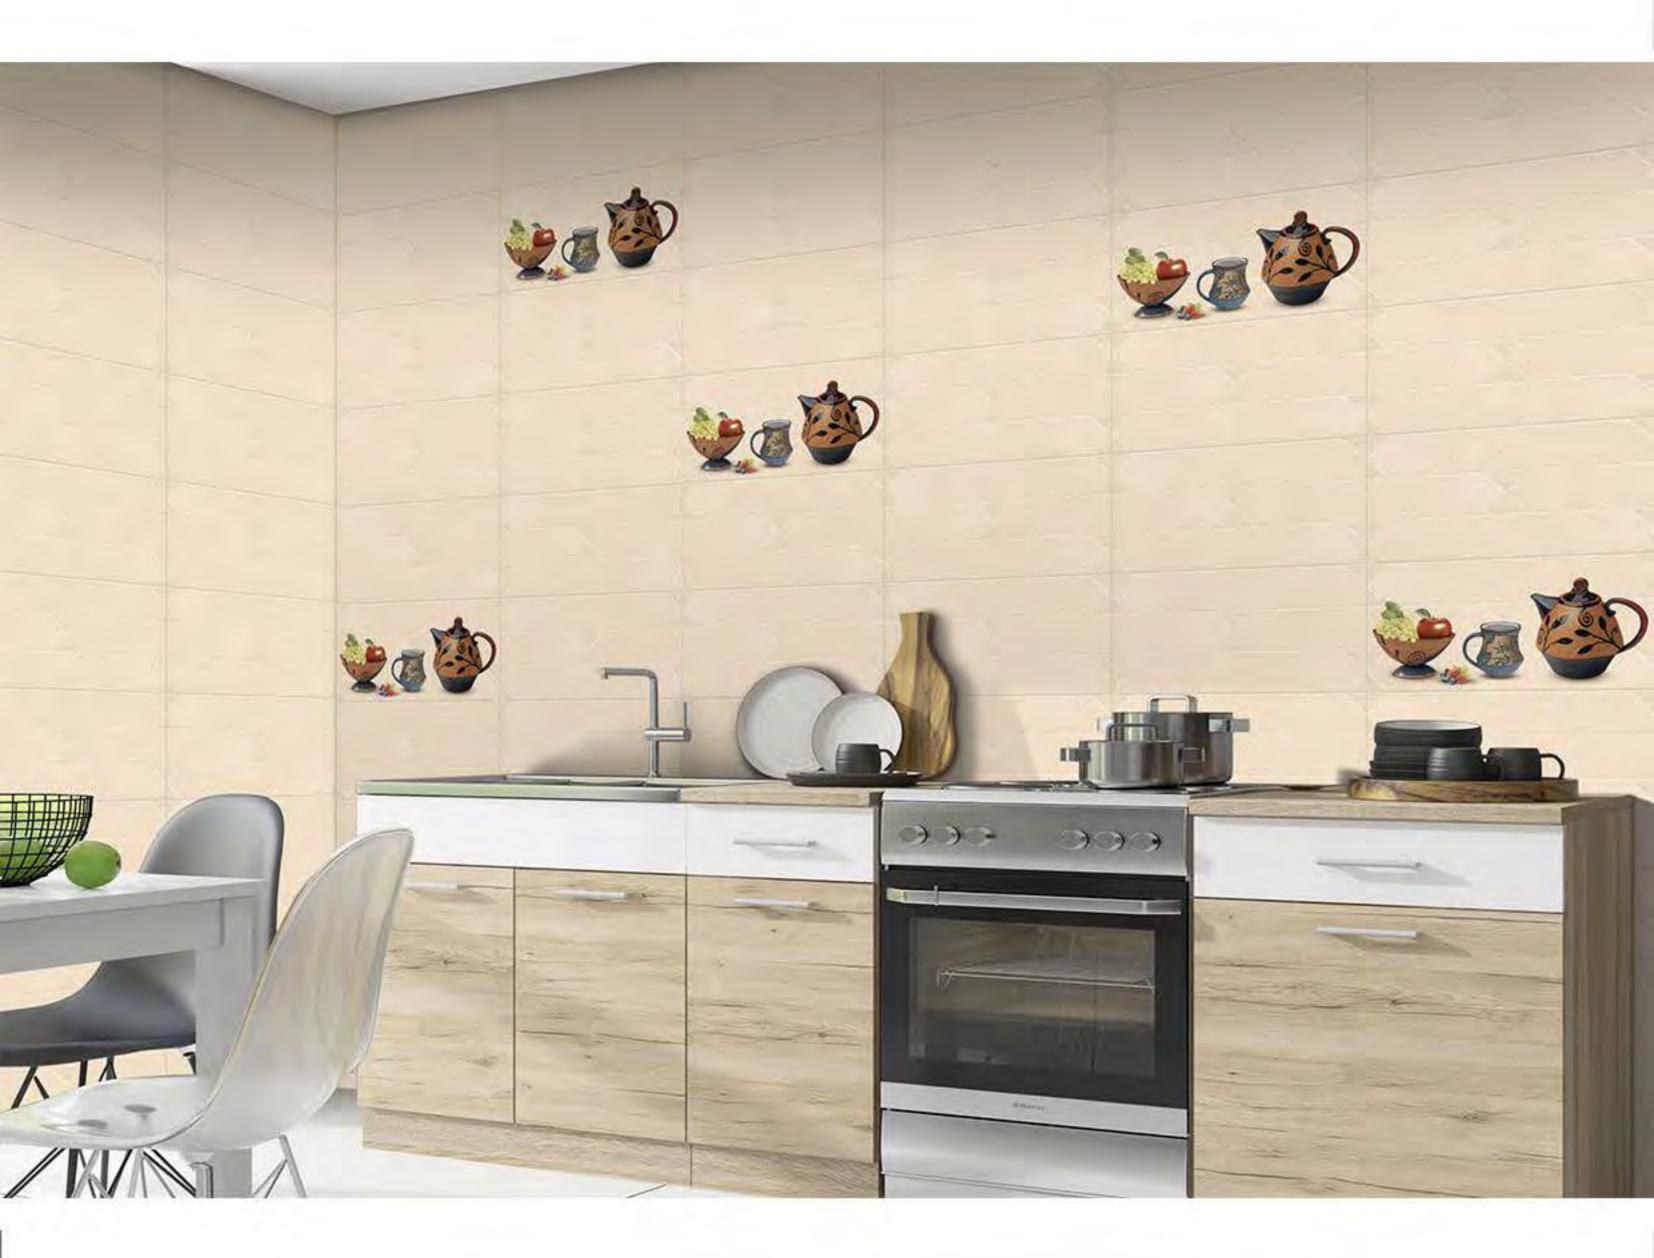

24973\_HL1





24973\_HL2







24973\_HL1













24974\_HL1











\* 40

24974\_HL1











24975\_D

24975\_HL1











24975\_d

24975\_HL1











24976\_HL1



24976\_D







300 DIGITAL 600 X mm WALL TILES









24976\_L

24976\_HL1



24976\_D



24976\_HL2









30 DIGITAL X mm WALL TILES 600

















30 DIGITAL 600 X mm WALL TILES













R











300 DIGITAL 600 X mm WALL TILES



































































|            | -         | 1 1    | 1     | -     | 2  |              |
|------------|-----------|--------|-------|-------|----|--------------|
| 5          | L         | 1      | -     | 13557 | 10 | 31           |
| 1          |           | ALC: N | i     |       |    | 8            |
| 1 4        | 100000    | -      |       |       |    | - The second |
| - June     | 9-2       | 1      |       | 0.00  | 1  |              |
| 100        | Sec. Sec. | 15.5   | 1 1 1 |       |    | - 1918       |
| A          | -         | A      | -     | _     |    |              |
| Printer of | -         | 1000   | -     | 1     |    |              |
| 4990       |           |        | _     |       |    |              |

|   | -      |