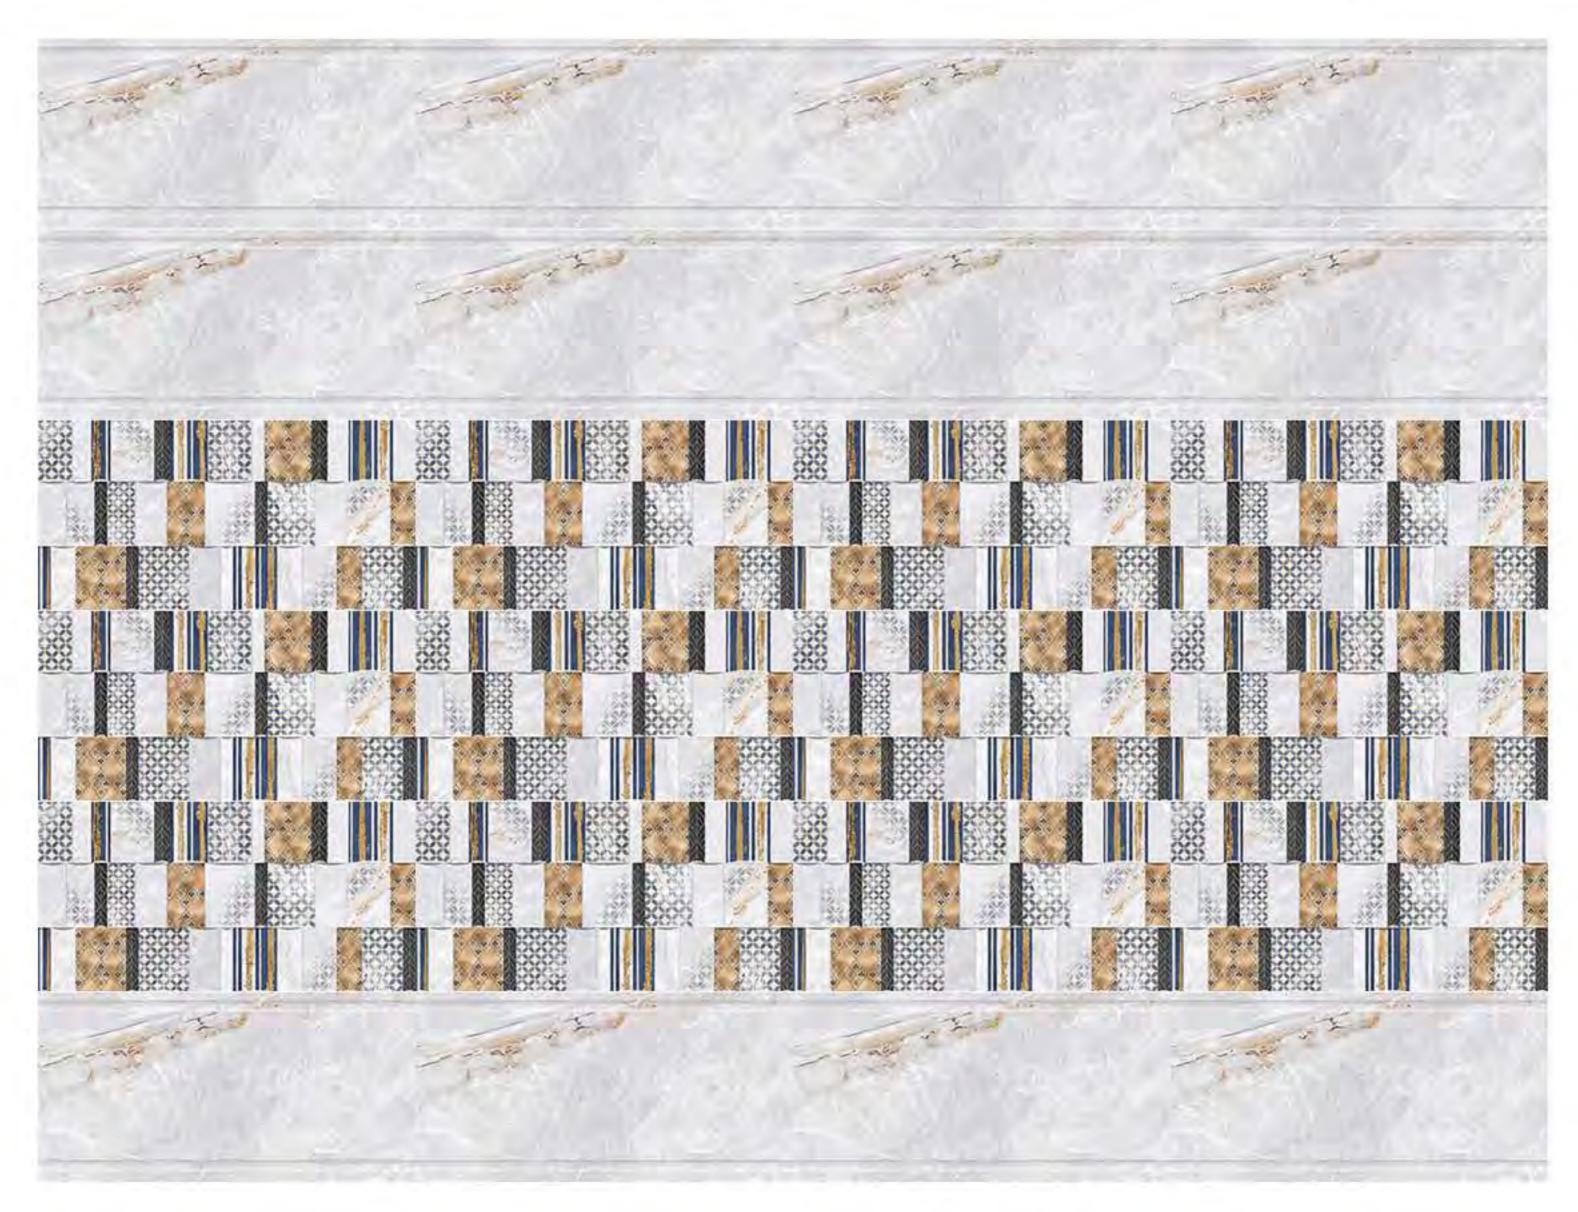

25075\_D\_GREY

```
25133_HL1
```

25138\_L

300 DIGITAL WALL Xmm 600 TILES

25138\_L

25138\_HL1