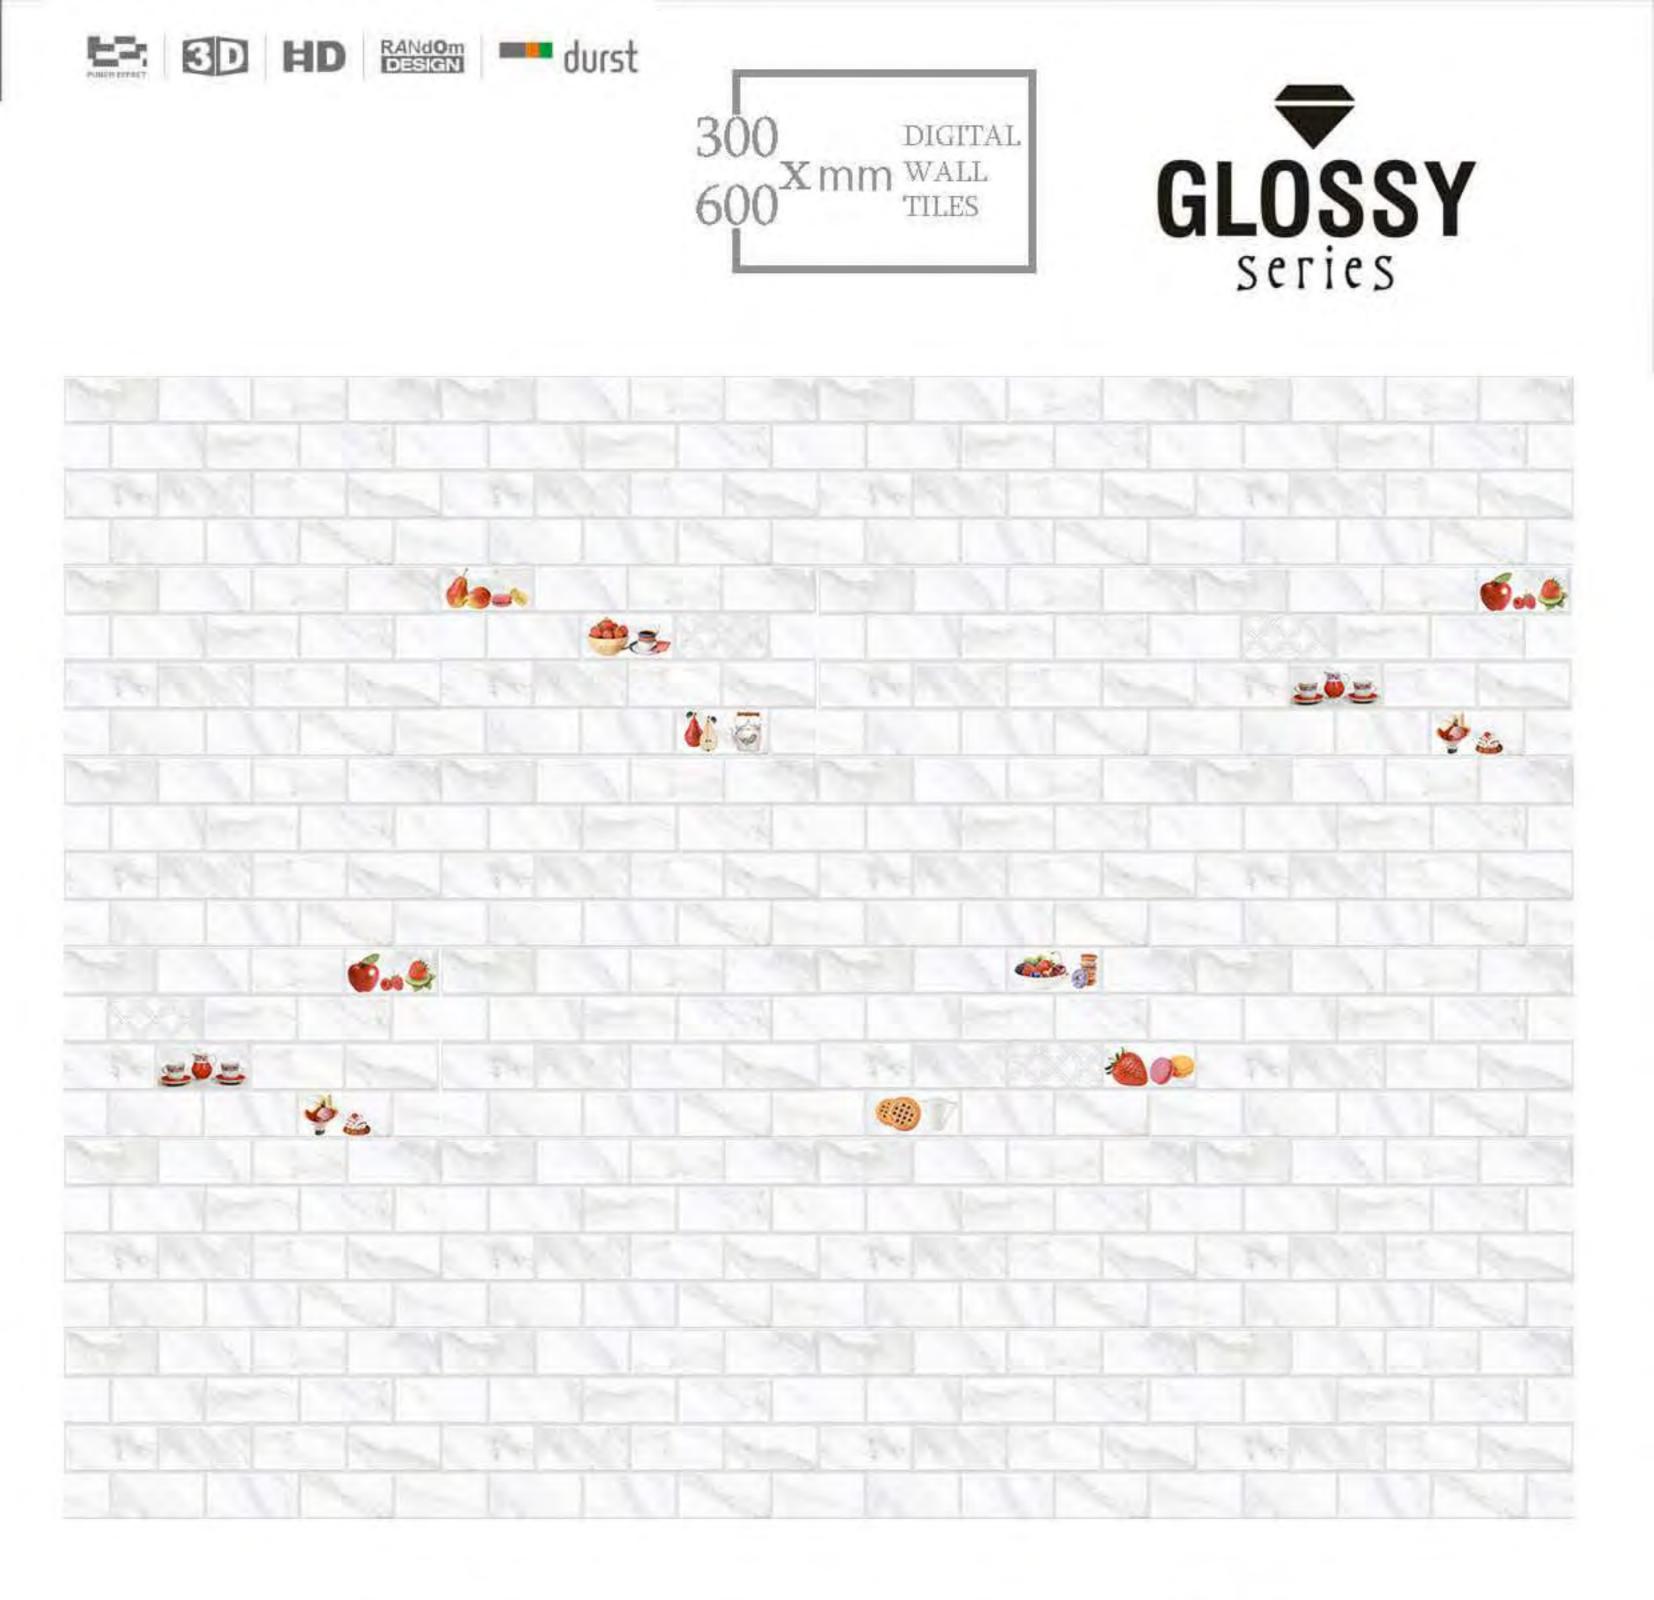

24975\_d

24975\_HL1

24976\_HL1

24976\_D

300 DIGITAL 600 X mm WALL TILES

24976\_L

24976\_HL1

24976\_D