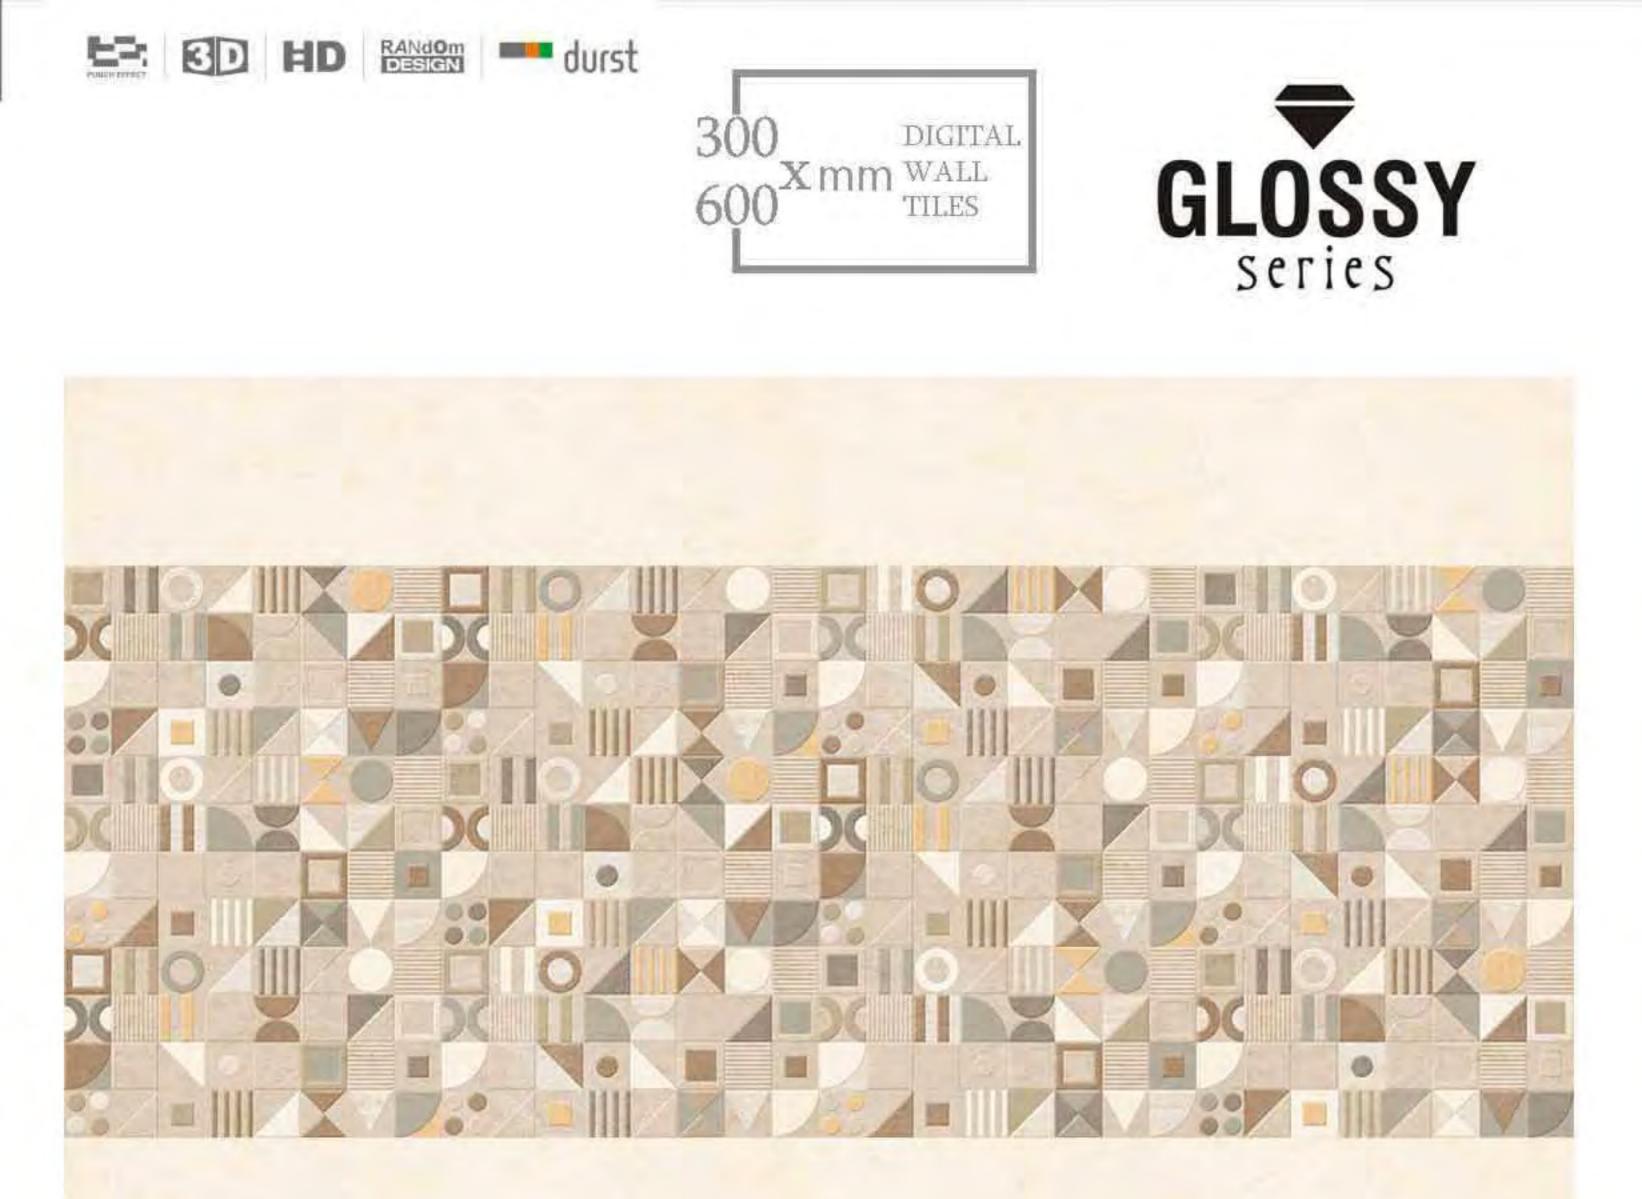

BE BD HD RANdom durst GLOSSY series 30 DIGITAL. 600 X mm WALL TILES

R

25046\_HL2

600

25072\_HL1

25072\_D

300 DIGITAL 600 X mm WALL TILES

25075\_HL1\_GREY