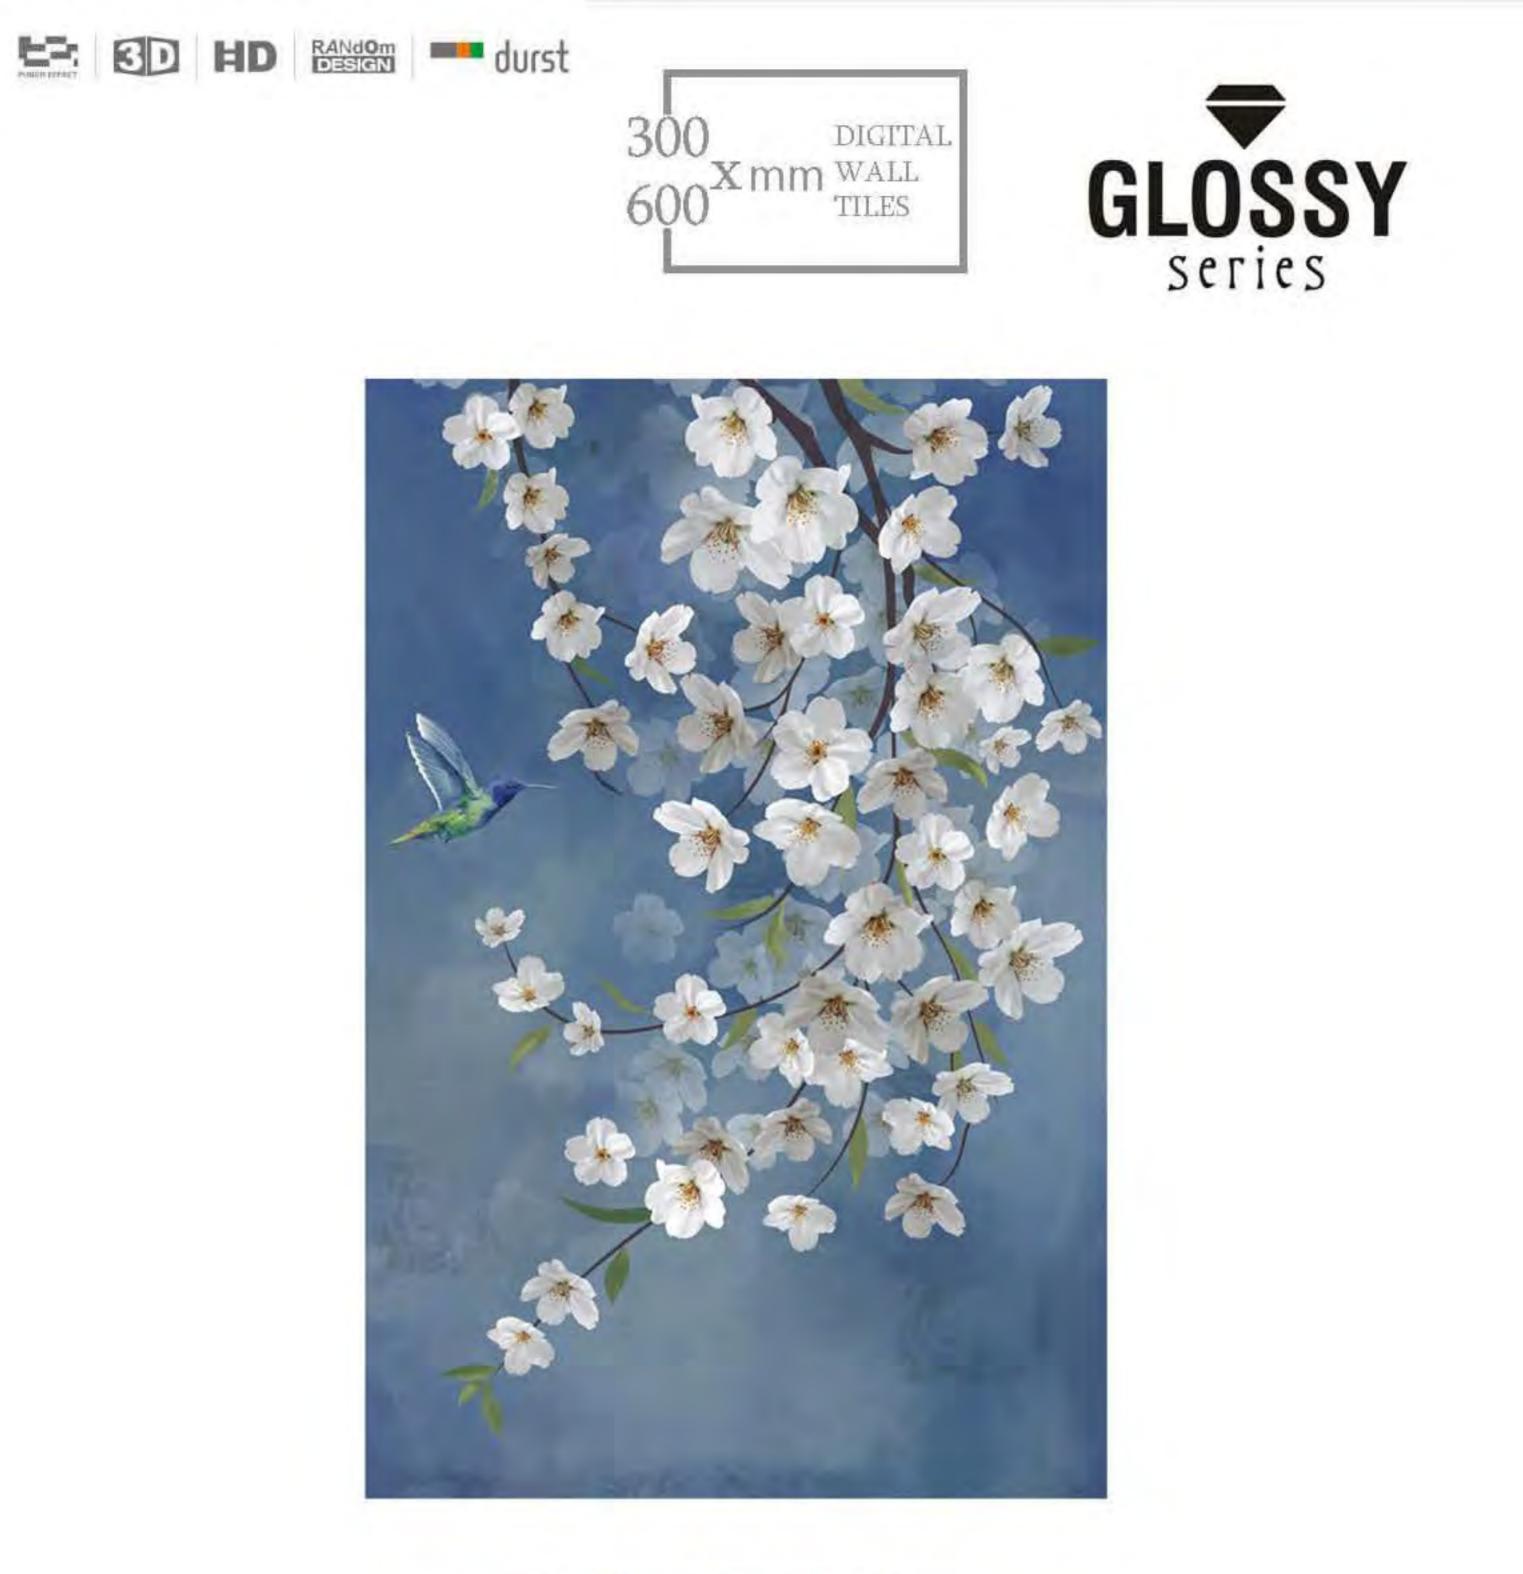

BE BD HD RANdom durst GLOSSY series 30 DIGITAL. 600 X mm WALL TILES

R

25046\_HL2

600

25072\_HL1

25072\_D

300 DIGITAL 600 X mm WALL TILES

25075\_HL1\_GREY