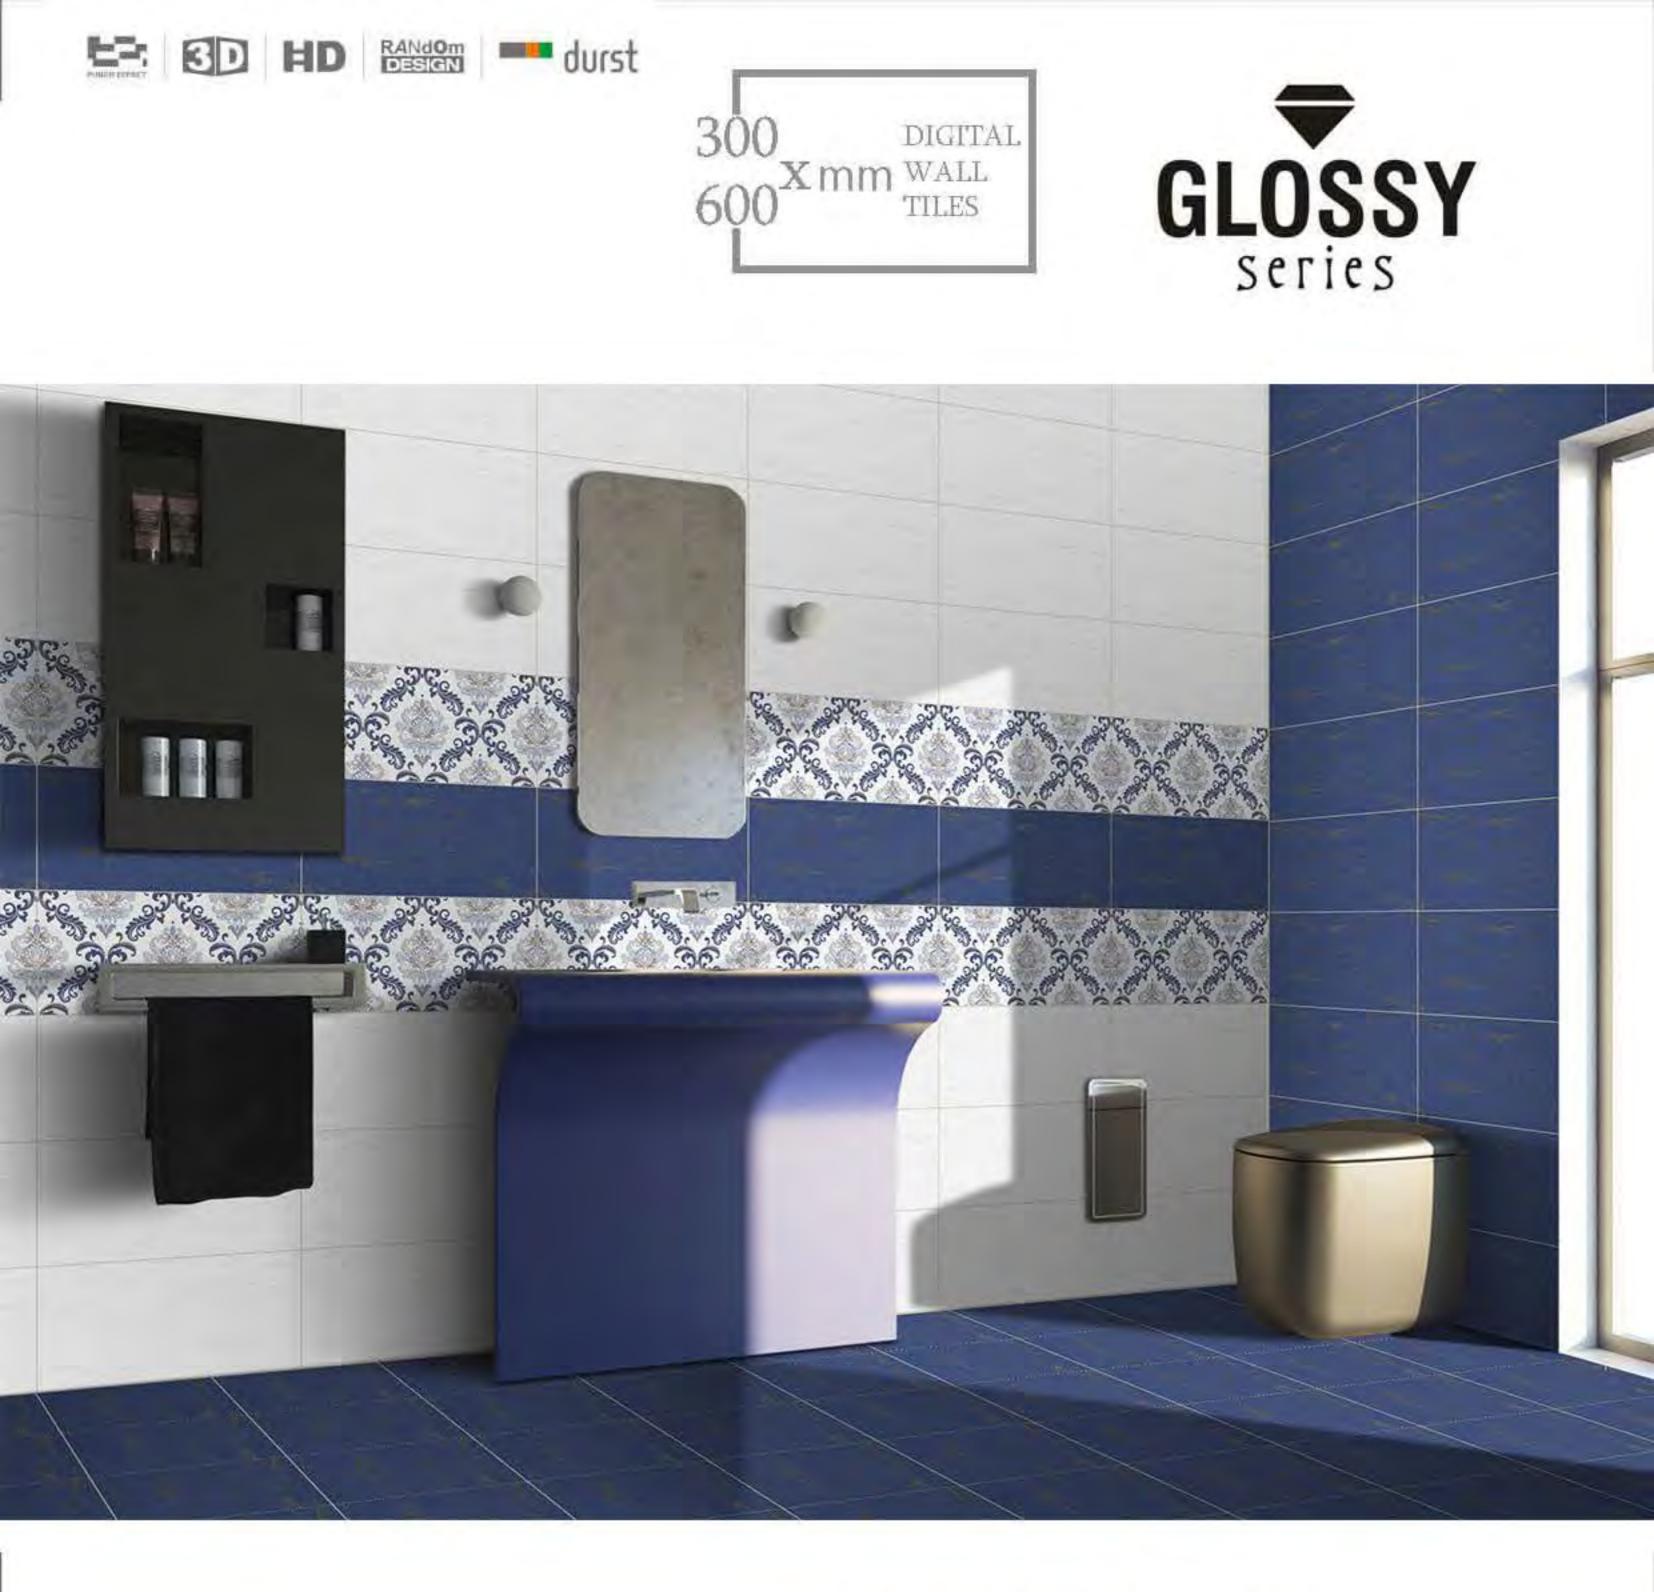

24975\_d

24975\_HL1

24976\_HL1

24976\_D

300 DIGITAL 600 X mm WALL TILES

24976\_L

24976\_HL1

24976\_D

24976\_HL2

30 DIGITAL X mm WALL TILES 600

30 DIGITAL 600 X mm WALL TILES

R

300 DIGITAL 600 X mm WALL TILES

|            | -         | 1 1    | 1     | -     | 2  |              |
|------------|-----------|--------|-------|-------|----|--------------|
| 5          | L         | 1      | -     | 13557 | 10 | 31           |
| 1          |           | ALC: N | i     |       |    | 8            |
| 1 4        | 100000    | -      |       |       |    | - The second |
| - June     | 9-2       | 1      |       | 0.00  | 1  |              |
| 100        | Sec. Sec. | 15.5   | 1 1 1 |       |    | - 1918       |
| A          | -         | A      | -     | _     |    |              |
| Printer of | -         | 1000   | -     | 1     |    |              |
| 4990       |           |        | _     |       |    |              |