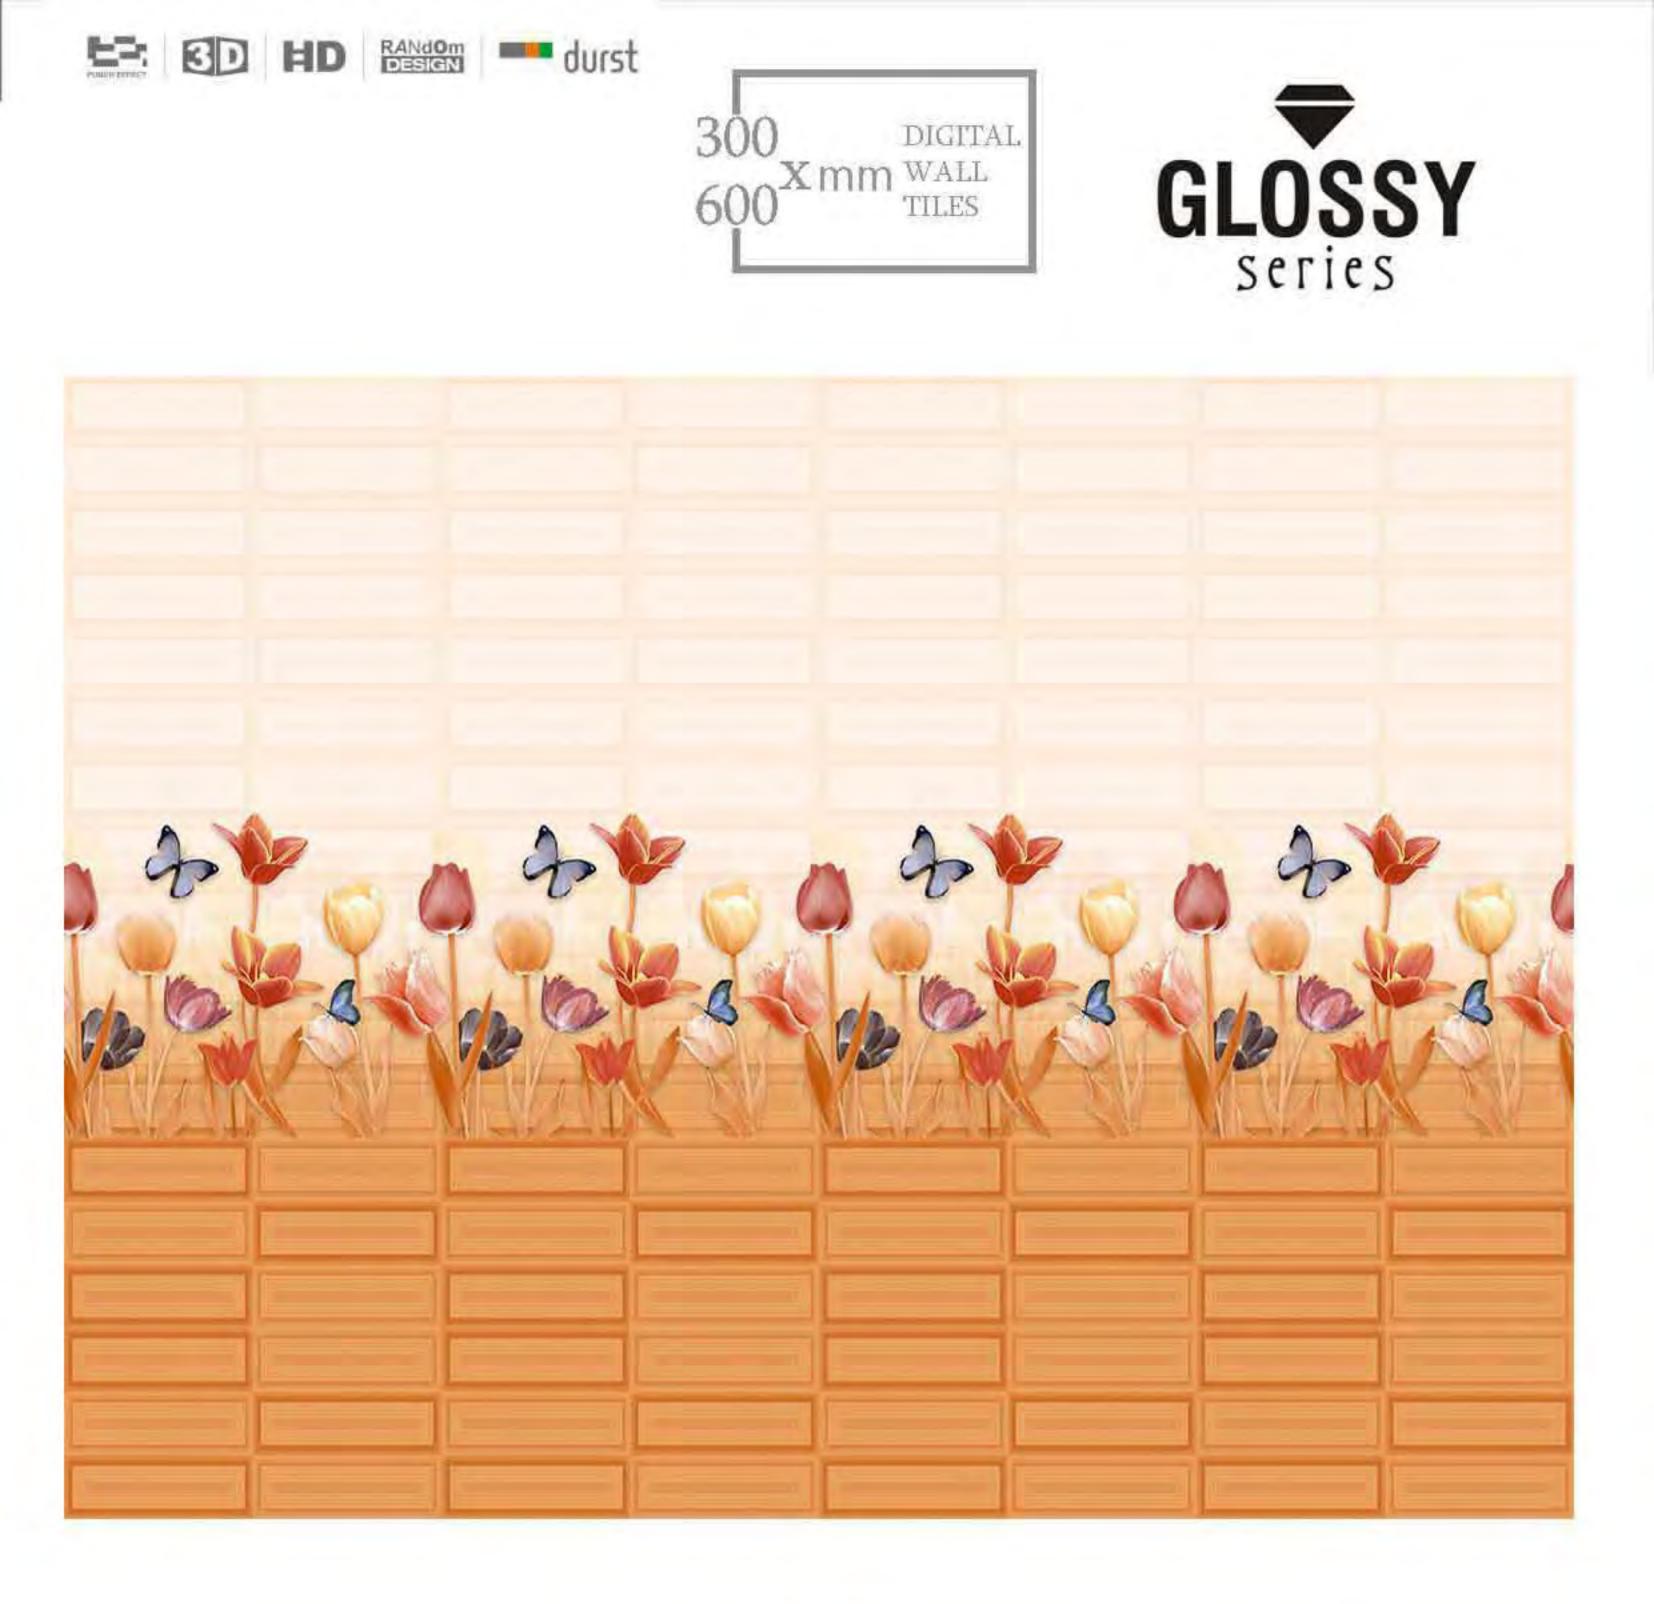

_HL1A





25005\_HL1B



































State of the second

Real Provide State











30 DIGITAL X mm WALL 600 TILES













25009\_HL2









DIGITAL X mm WALL TILES 6(























25011\_HL2















25011\_HL2









25012\_D

R 25012\_HL2



DIGITAL WALL Xmm TILES























300 DIGITAL 600 X mm WALL. TILES

















25017\_HL2



300 DIGITAL WALL. TILES Xmm 600



























30 DIGITAL 600 X mm WALL TILES





## 25020\_HL1\_12PCS\_POSTER



















































25024\_HL1















300 DIGITA DIGITAL.



































25033\_D



25033\_HL1\_4PCS\_POSTER



## 25035\_HL1\_8PCS\_POSTER





25035\_D













25036\_L\_BLUE



25036\_HL1\_2PCS\_BLUE









## 25036\_HL1\_2PCS\_ORANGE







25036\_HL1\_2PCS\_PINK































## 25038\_L\_BEIGE

## 25038\_HL3\_A\_BEIGE







































25040\_L

25040\_HL1





































25044\_HL1







R



25045\_L







R



25045\_L



BE BD HD RANdom durst GLOSSY series 30 DIGITAL. 600 X mm WALL TILES





R



















25046\_HL2



























600











25072\_HL1



25072\_D















300 DIGITAL 600 X mm WALL TILES











25075\_HL1\_GREY



25075\_D\_GREY

















```
25133_HL1
```







25138\_L







300 DIGITAL WALL Xmm 600 TILES







25138\_L

25138\_HL1















## MIRROR\_2









## MIRROR\_5\_A&B





300 DIGITAL 600 X mm WALL TILES





MIRROR\_8A

MIRROR\_8B







M