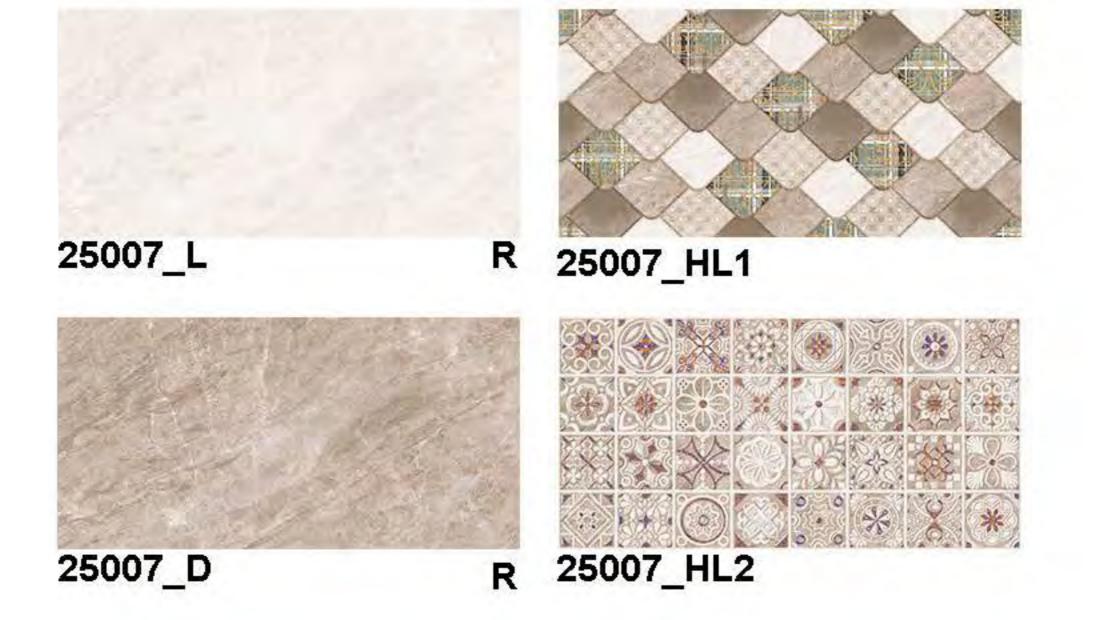

24975\_d

24975\_HL1

24976\_HL1

24976\_D

300 DIGITAL 600 X mm WALL TILES

24976\_L

24976\_HL1

24976\_D