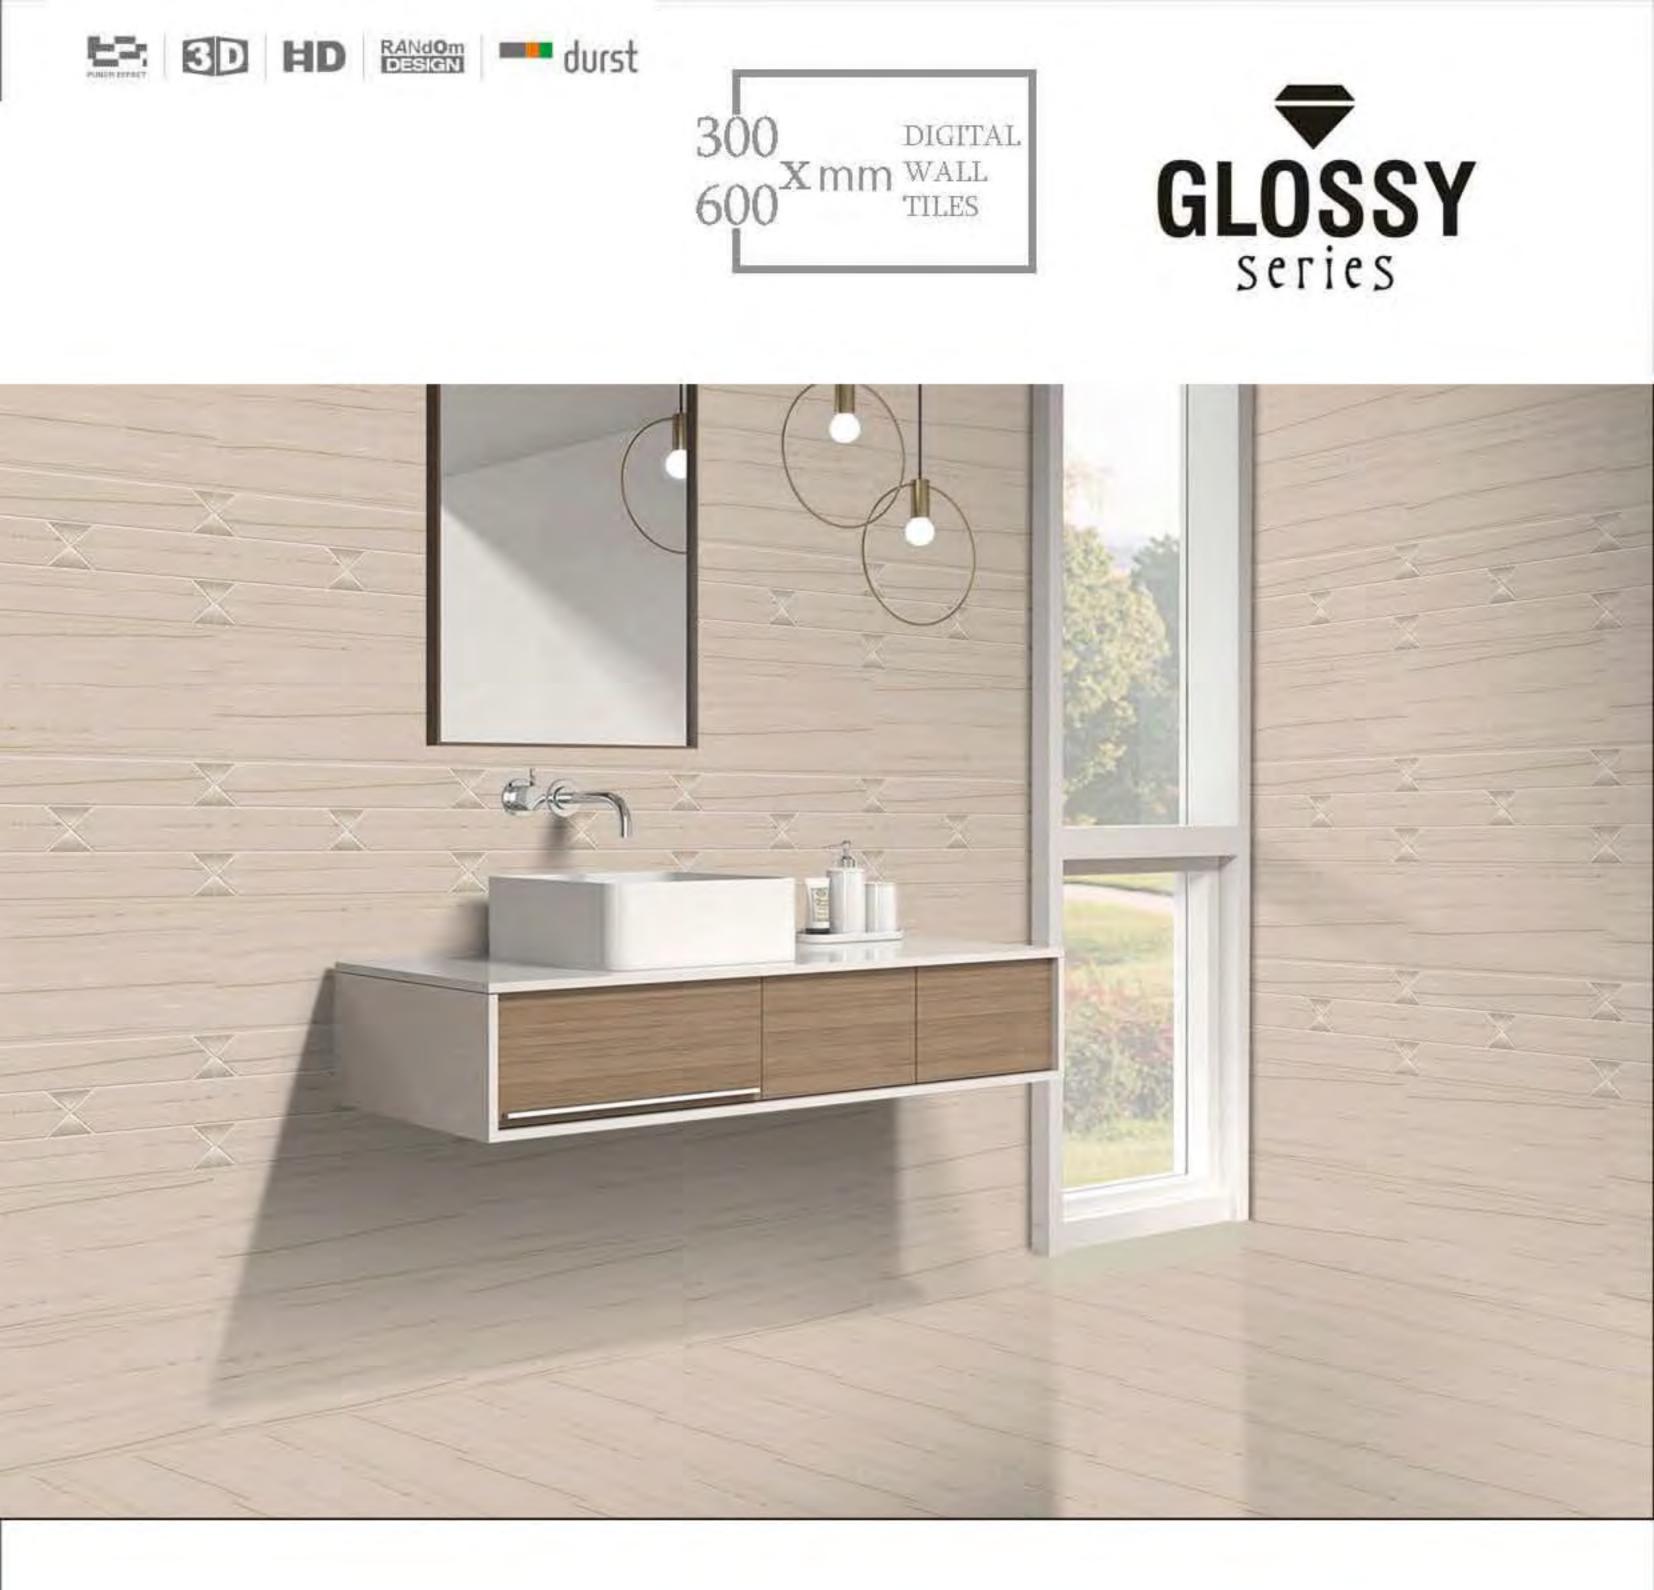

BE BD HD RANdom durst GLOSSY series 30 DIGITAL. 600 X mm WALL TILES

R

25046\_HL2

600

25072\_HL1

25072\_D

300 DIGITAL 600 X mm WALL TILES

25075\_HL1\_GREY