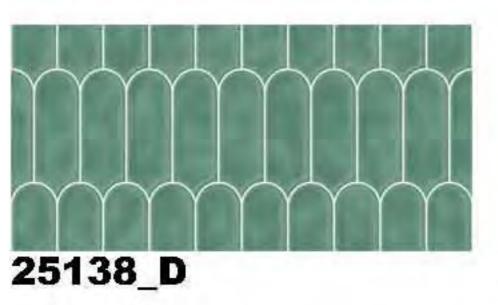

25075\_D\_GREY

```
25133_HL1
```

25138\_L

300 DIGITAL WALL Xmm 600 TILES

25138\_L

25138\_HL1