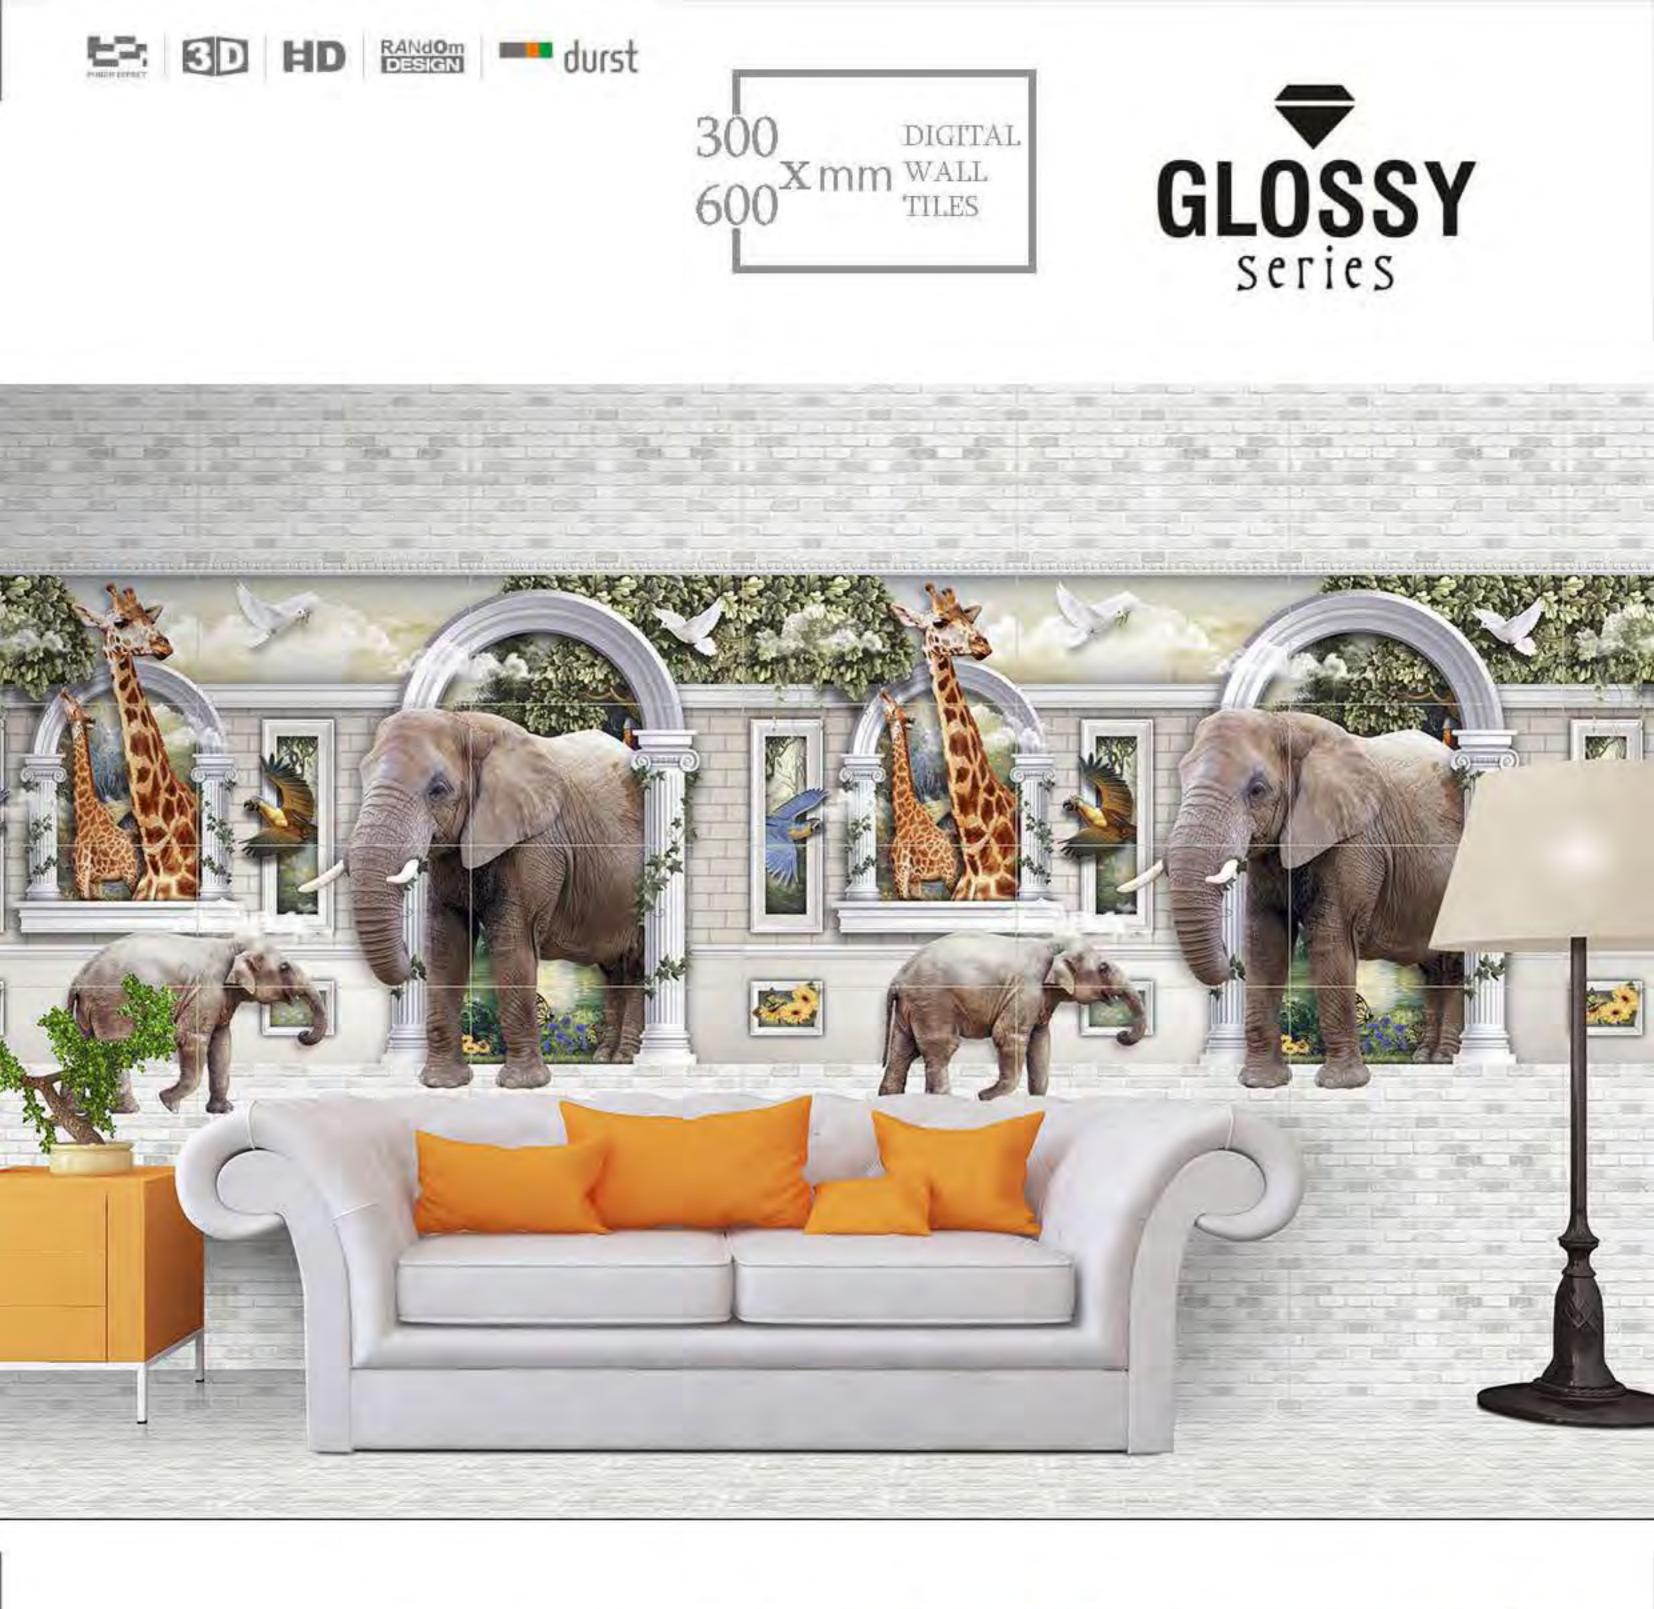

BE BD HD RANdom durst GLOSSY series 30 DIGITAL. 600 X mm WALL TILES

R

25046\_HL2

600

25072\_HL1

25072\_D

300 DIGITAL 600 X mm WALL TILES

25075\_HL1\_GREY