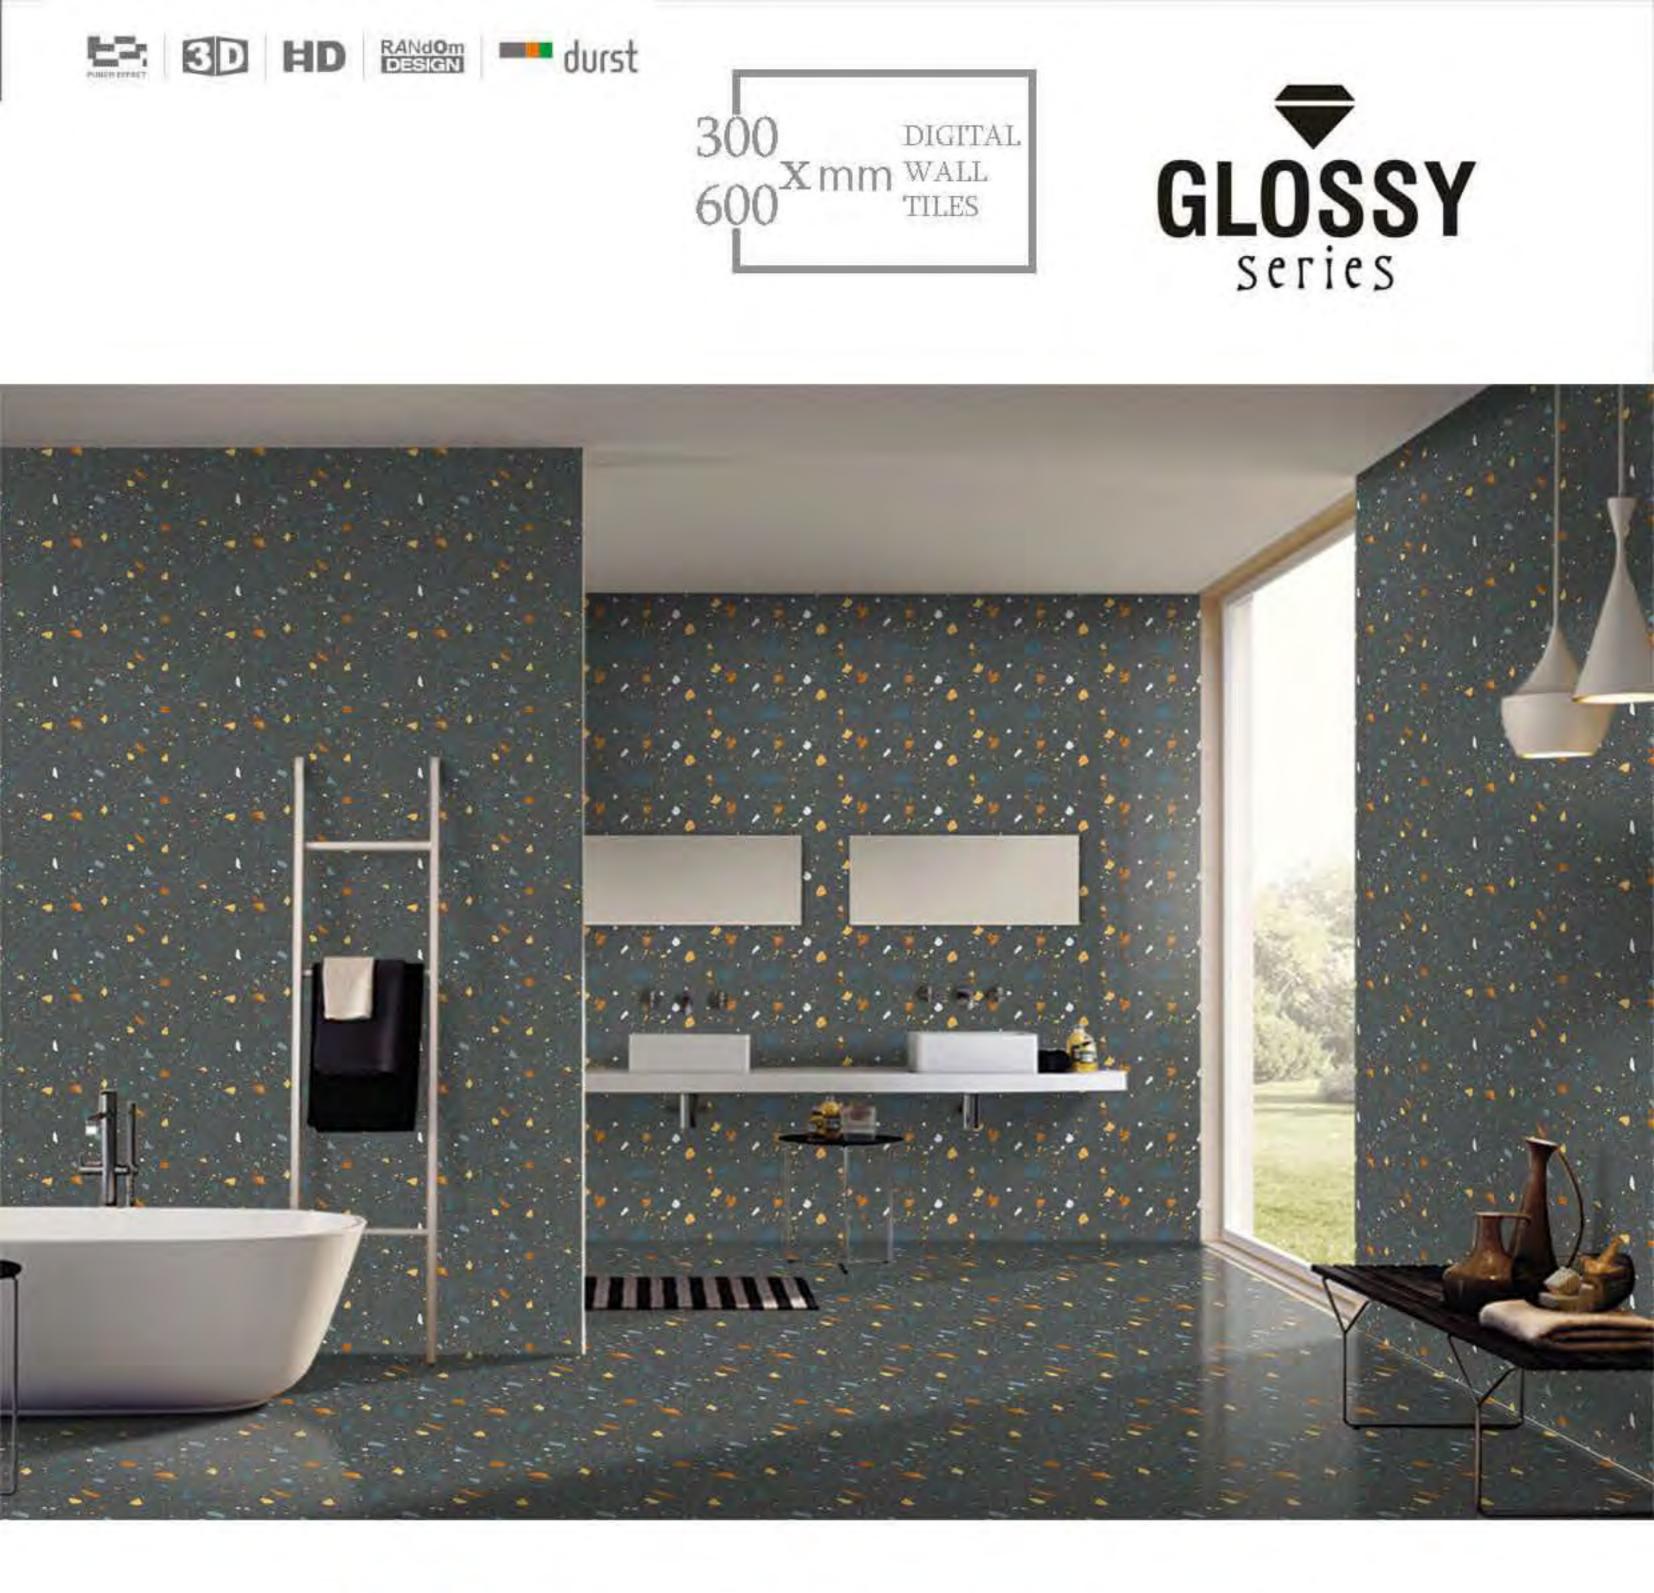

24975\_d

24975\_HL1

24976\_HL1

24976\_D

300 DIGITAL 600 X mm WALL TILES

24976\_L

24976\_HL1

24976\_D

24976\_HL2

30 DIGITAL X mm WALL TILES 600

30 DIGITAL 600 X mm WALL TILES

R

300 DIGITAL 600 X mm WALL TILES

|            | -         | 1 1    | 1     | -     | 2  |              |
|------------|-----------|--------|-------|-------|----|--------------|
| 5          | L         | 1      | -     | 13557 | 10 | 31           |
| 1          |           | ALC: N | i     |       |    | 8            |
| 1 4        | 100000    | -      |       |       |    | - The second |
| - June     | 9-2       | 1      |       | 0.00  | 1  |              |
| 100        | Sec. Sec. | 15.5   | 1 1 1 |       |    | - 1918       |
| A          | -         | A      | -     | _     |    |              |
| Printer of | -         | 1000   | -     | 1     |    |              |
| 4990       |           |        | _     |       |    |              |