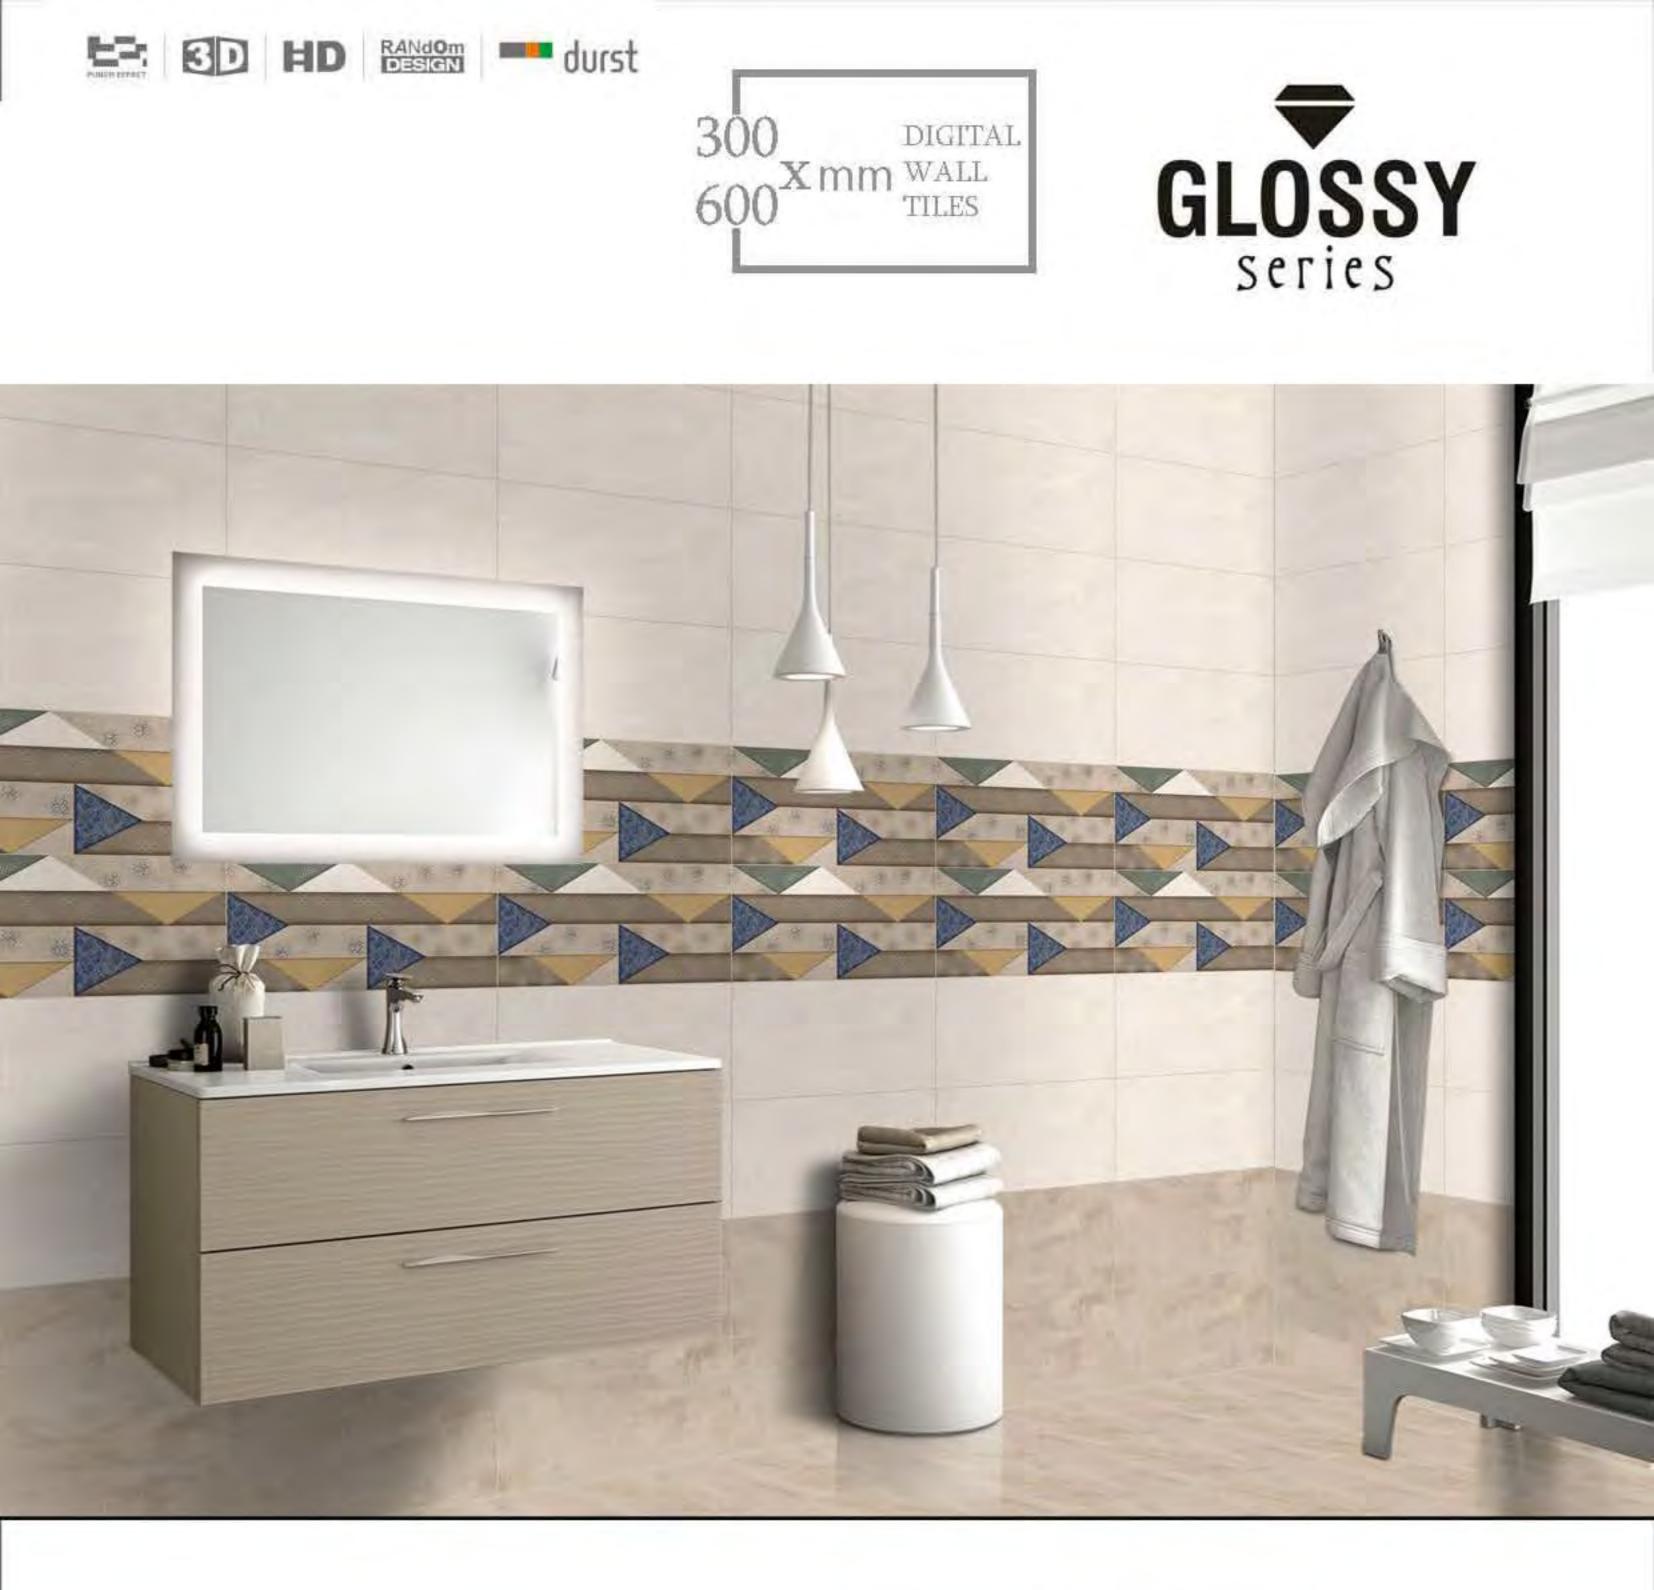

BE BD HD RANdom durst GLOSSY series 30 DIGITAL. 600 X mm WALL TILES

R

25046\_HL2

600

25072\_HL1

25072\_D

300 DIGITAL 600 X mm WALL TILES

25075\_HL1\_GREY