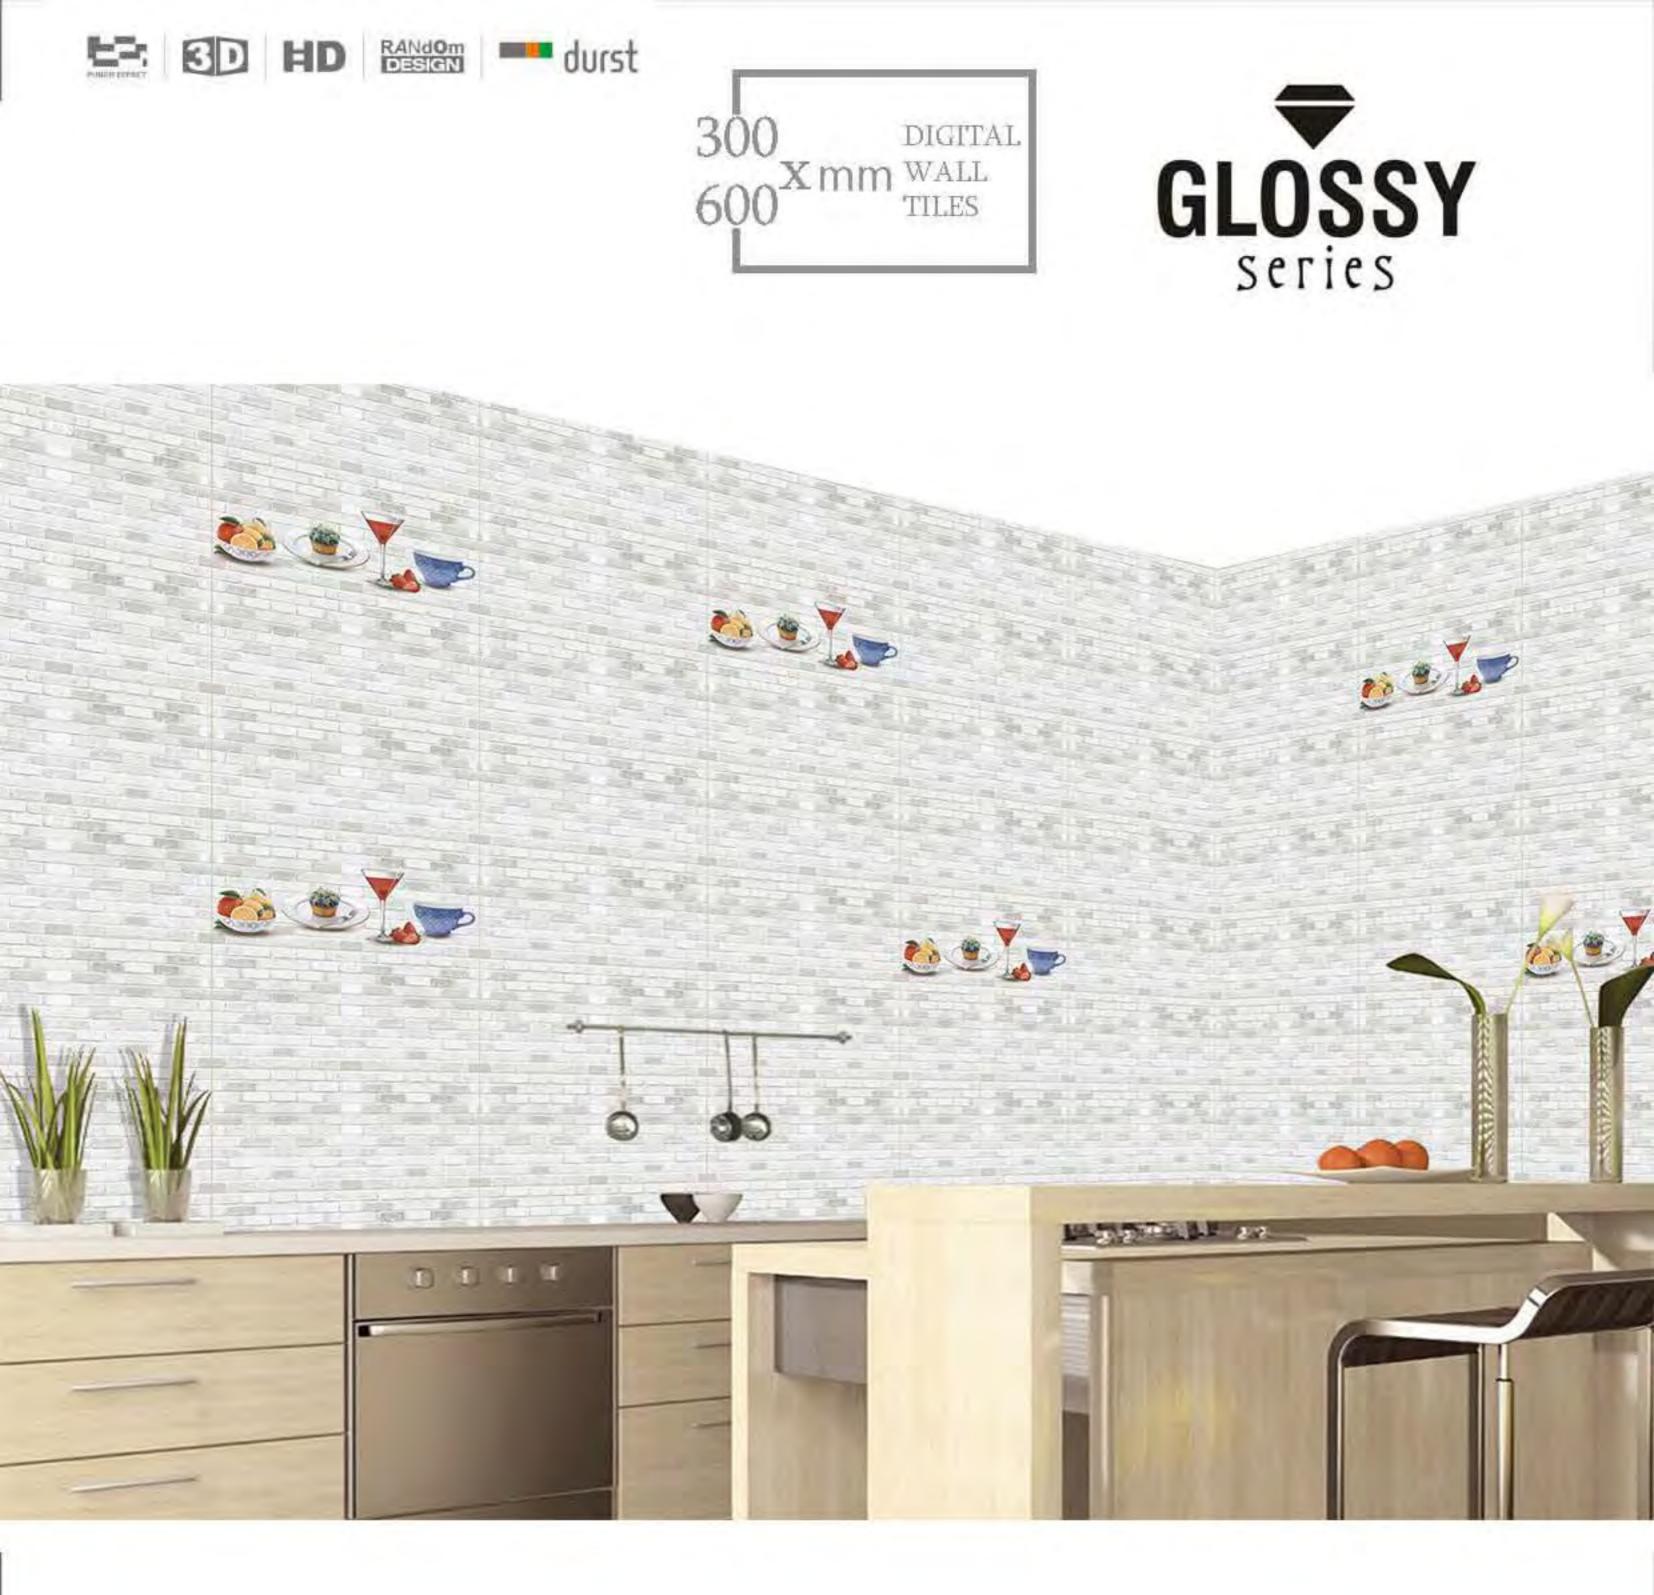

he second |
| - June     | 9-2       | 1      |       | 0.00  | 1  |              |
| 100        | Sec. Sec. | 15.5   | 1 1 1 |       |    | - 1918       |
| A          | -         | A      | -     | _     |    |              |
| Printer of | -         | 1000   | -     | 1     |    |              |
| 4990       |           |        | _     |       |    |              |

|   | -      | -  |     | 1   | 100  | - |         |
|---|--------|----|-----|-----|------|---|---------|
| Ť | 1      | 1  | i.  |     | CER. |   | 30      |
| - |        | _0 | -   | 100 | 1    | - | and the |
| 1 | 1 1000 | -  | 100 | 1   | 1    | - | 100     |
| - | -      | -  | -   | -   |      |   | 1       |
|   |        | 1  | 10  | 1   | 1.   |   |         |
| - |        | 1  | -   | -   |      | - |         |





24990\_L

| get the last   |      | 1   | I_  | 1.  | (c.F. |
|----------------|------|-----|-----|-----|-------|
| E. L. L.E.     |      | 100 | M   | 100 |       |
|                |      |     | 122 |     |       |
| and the second |      |     | 5   | 1   |       |
|                | 10,0 | -   |     | 1   | 6     |
|                |      |     | -   | 1   | 1     |

|               |            | 3            | 8     | 1     |      |
|---------------|------------|--------------|-------|-------|------|
| 1             | i a        |              |       | REA   | 8    |
| -             | - C        | 1            |       |       | 10   |
|               | The second | Time         | 1     |       | 12.3 |
| - Contraction |            | 1.00         |       | 100   | 101  |
|