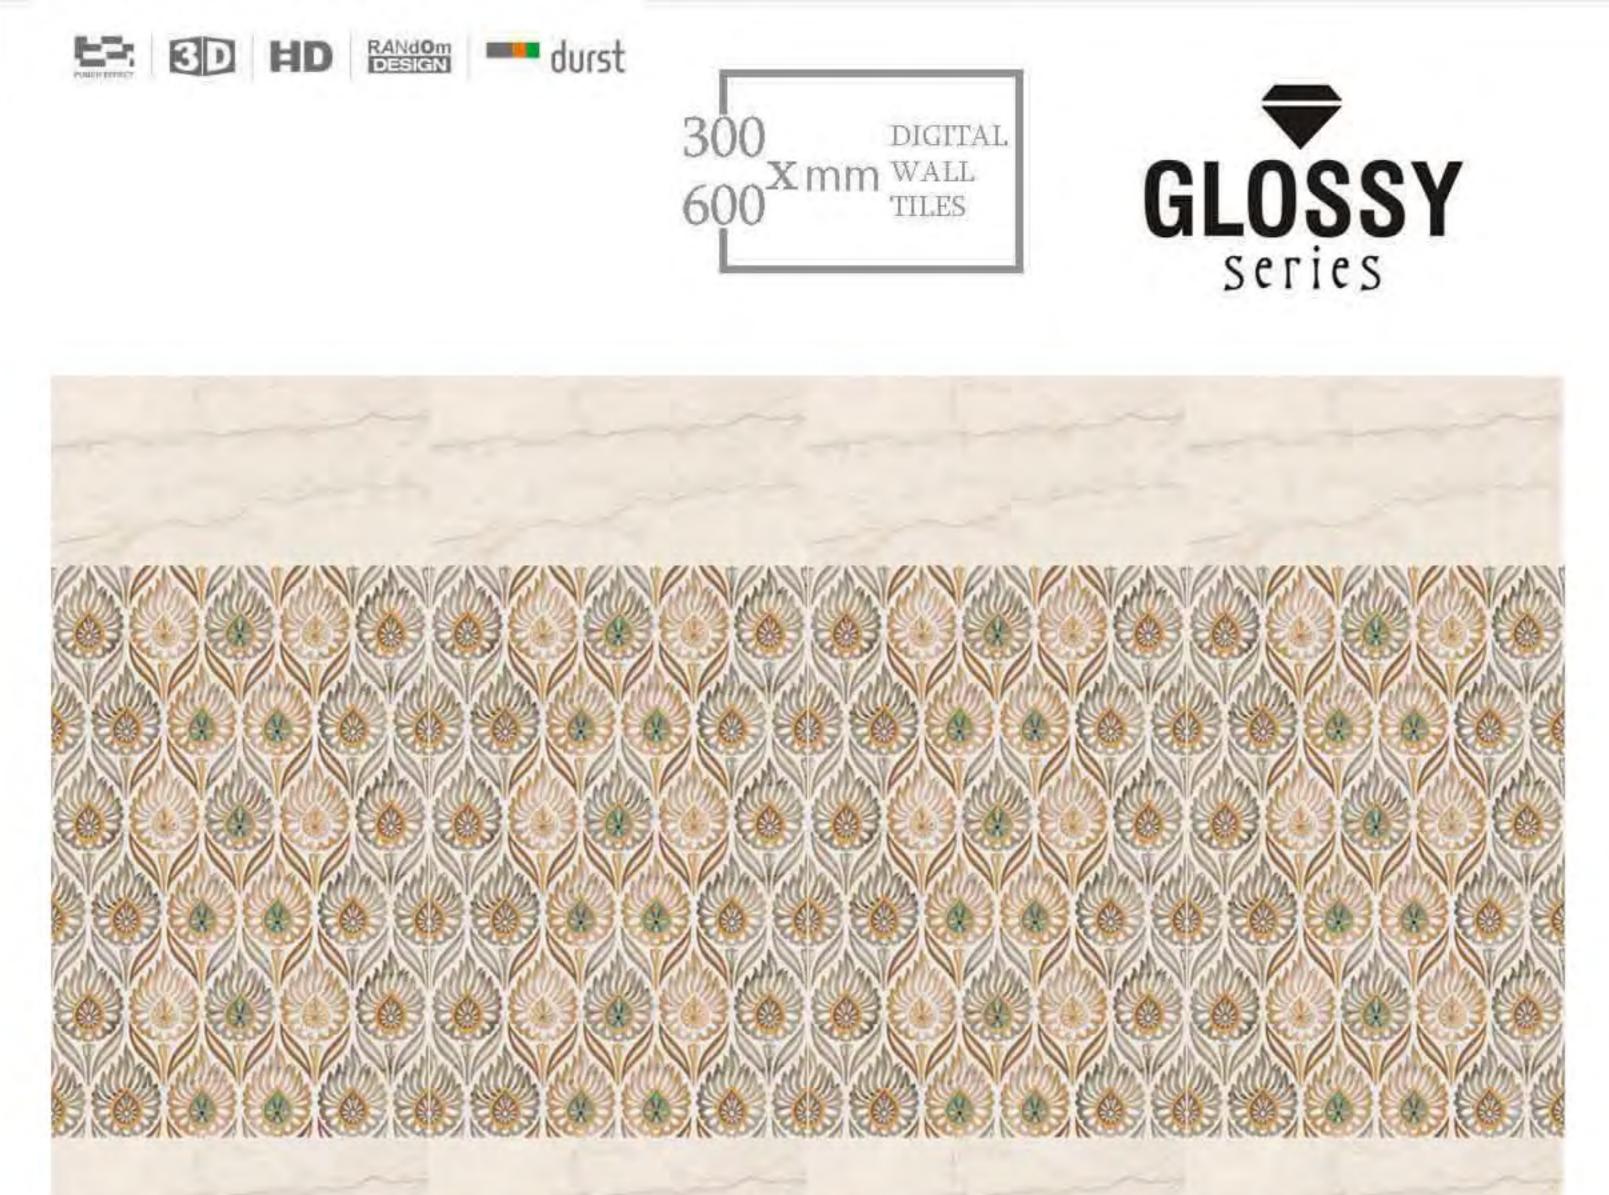

BE BD HD RANdom durst GLOSSY series 30 DIGITAL. 600 X mm WALL TILES

R

25046\_HL2

600

25072\_HL1

25072\_D

300 DIGITAL 600 X mm WALL TILES

25075\_HL1\_GREY