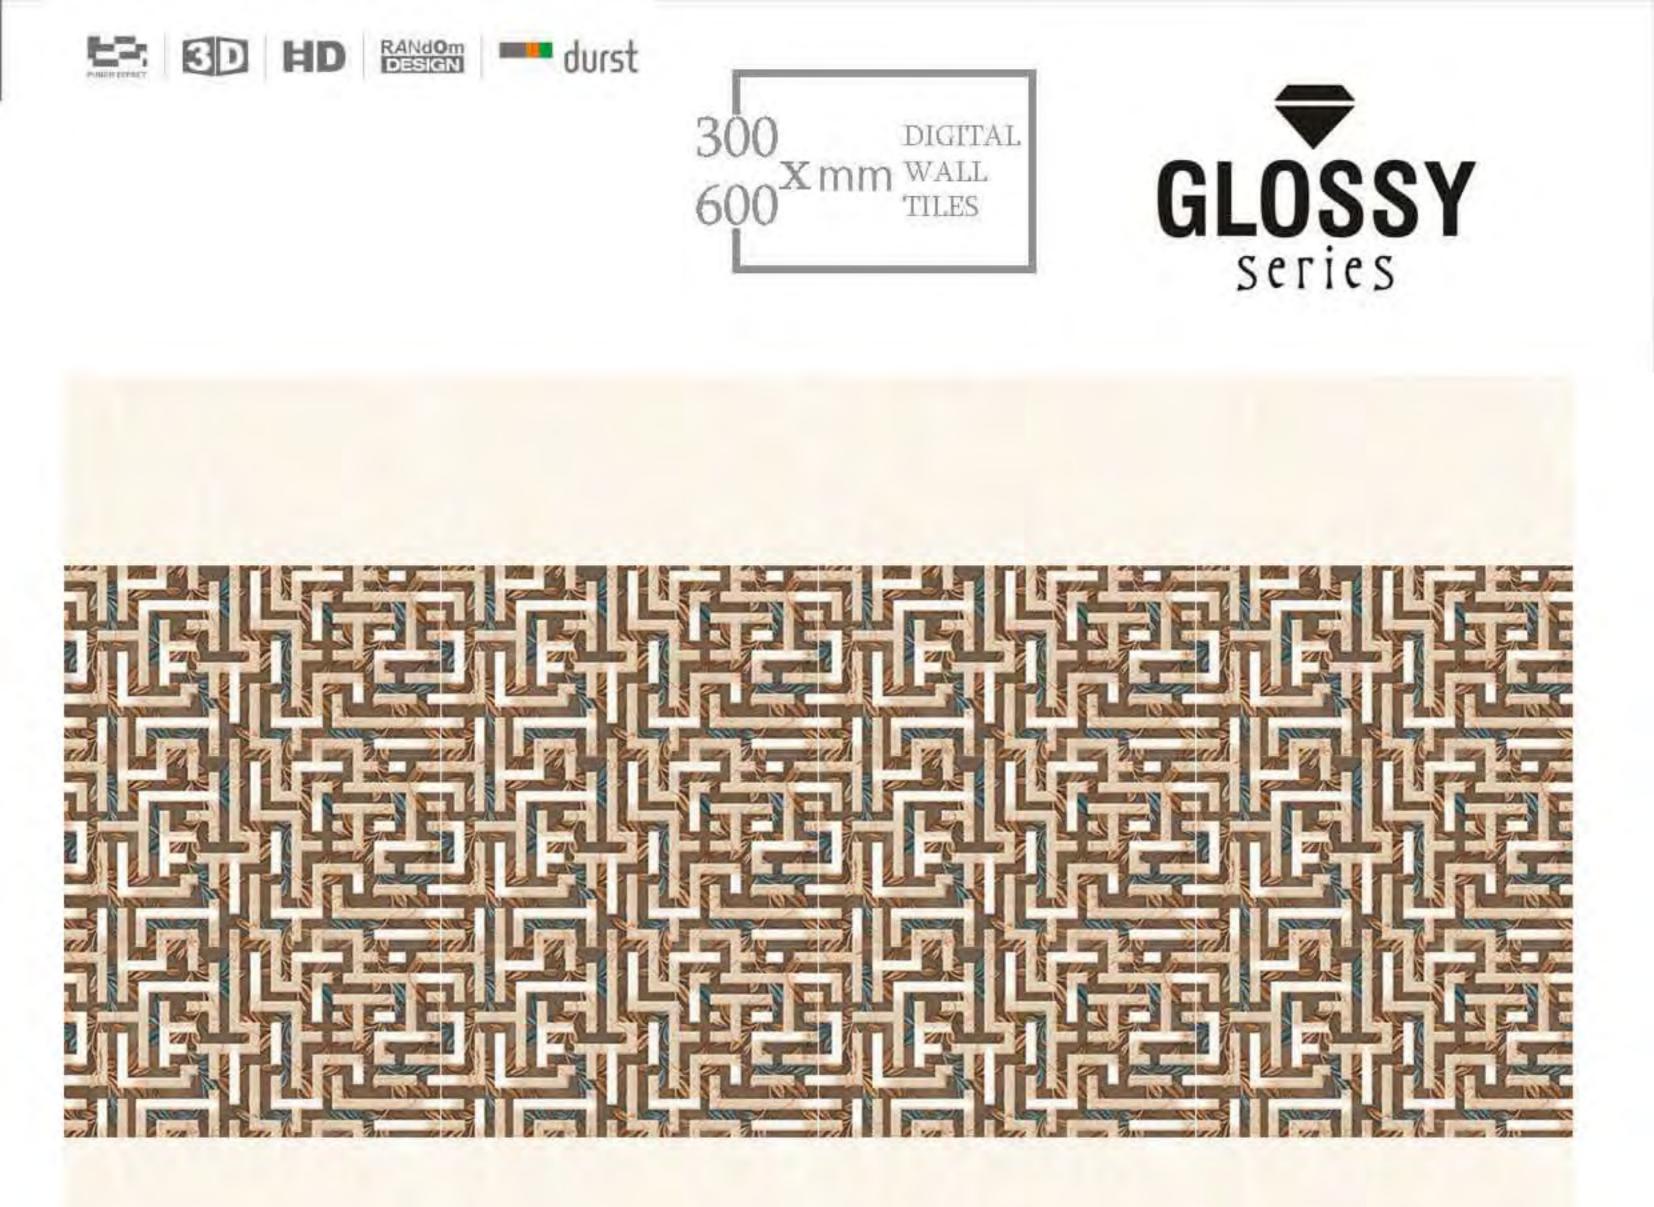

## 25038\_HL3\_A\_BEIGE

25040\_L

25040\_HL1

25044\_HL1

R

25045\_L

R

25045\_L