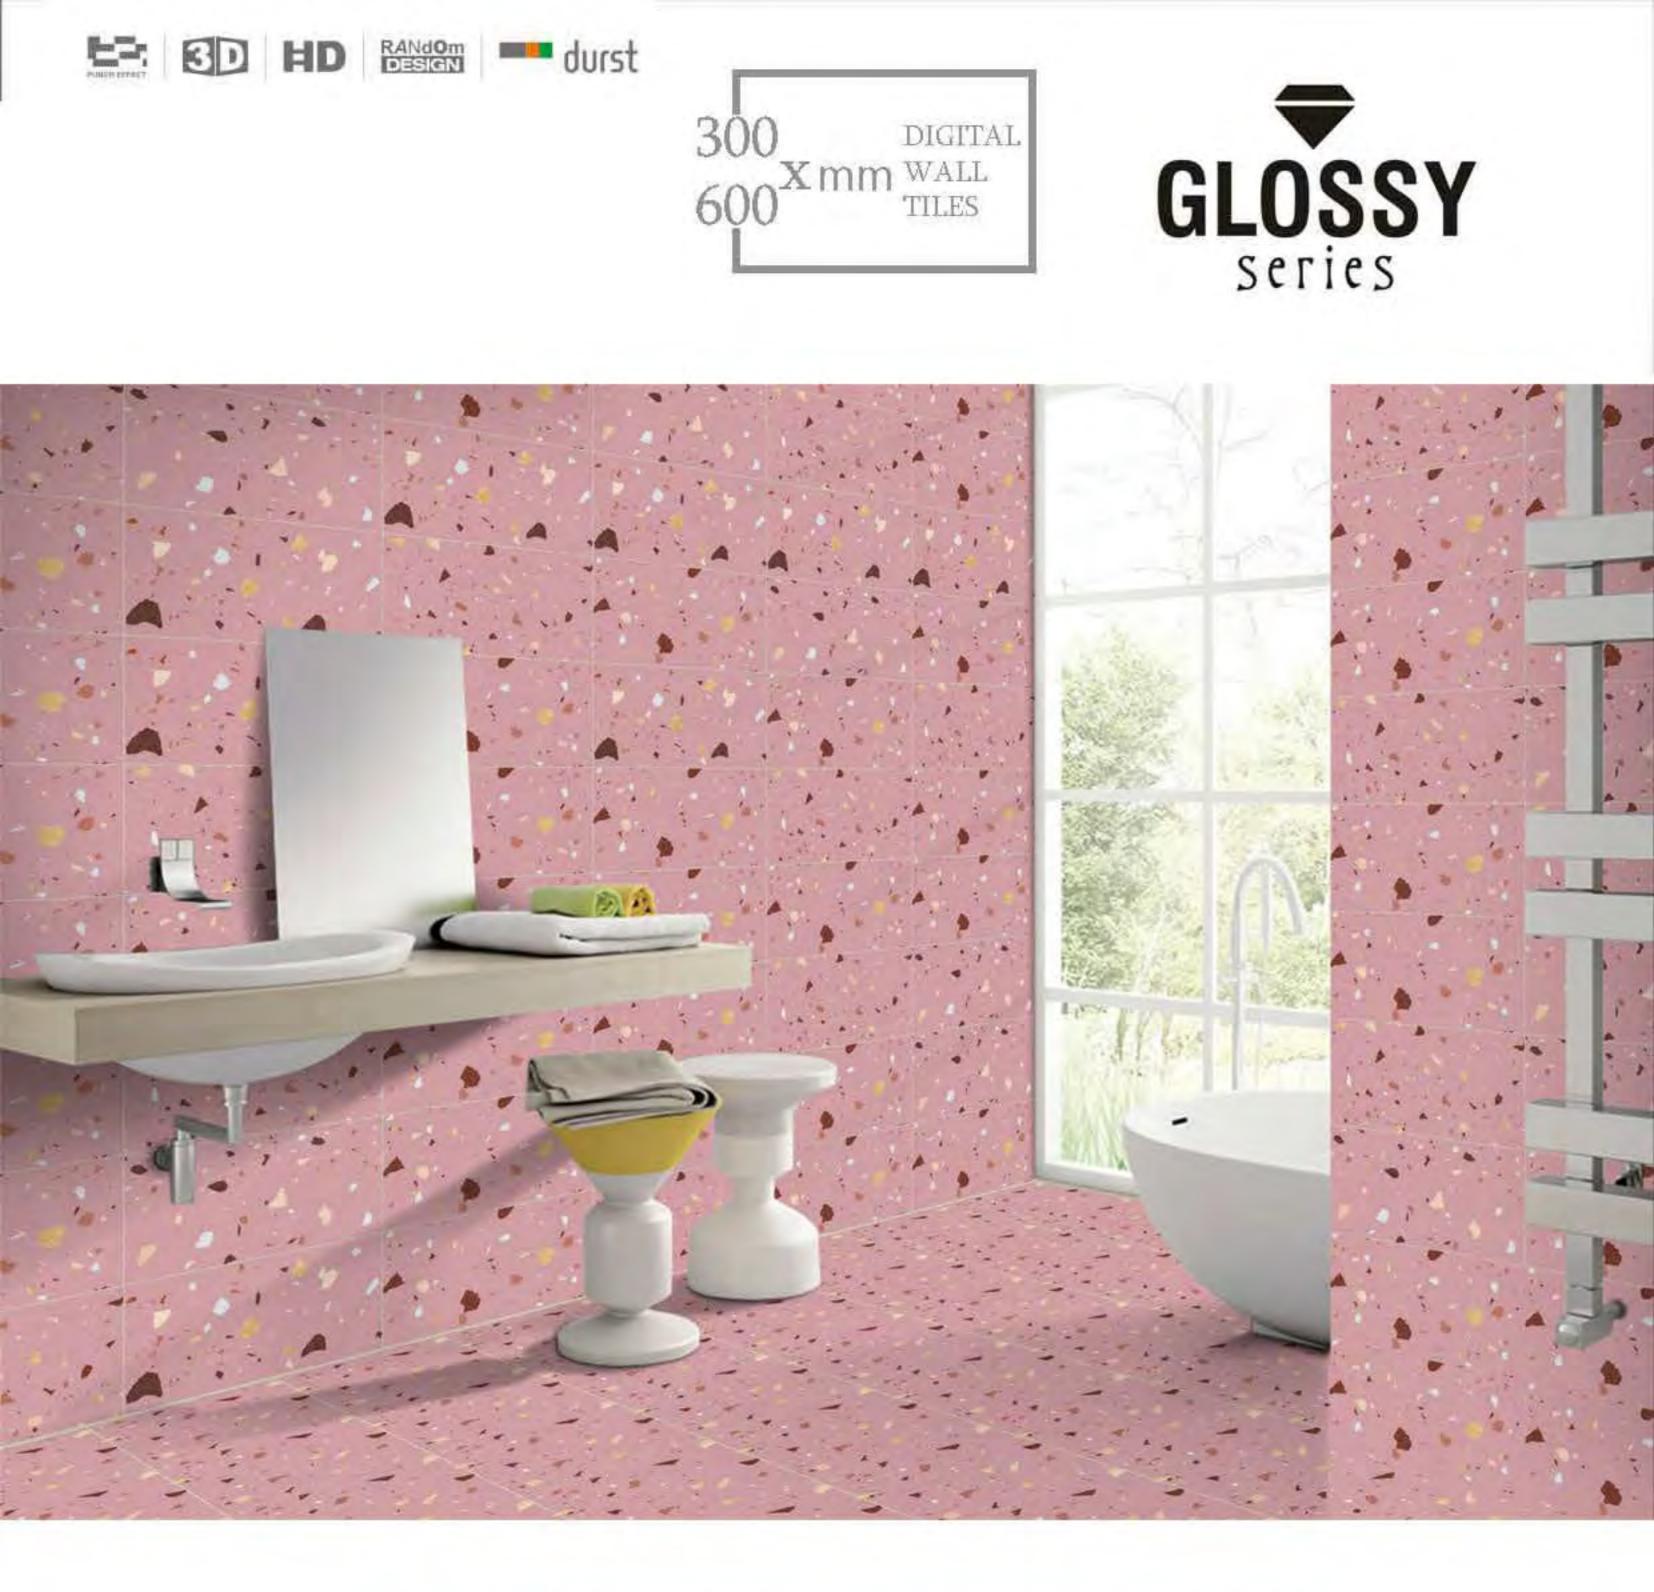

24975\_d

24975\_HL1

24976\_HL1

24976\_D

300 DIGITAL 600 X mm WALL TILES

24976\_L

24976\_HL1

24976\_D

24976\_HL2

30 DIGITAL X mm WALL TILES 600

30 DIGITAL 600 X mm WALL TILES

R

300 DIGITAL 600 X mm WALL TILES

|            | -         | 1 1    | 1     | -     | 2  |              |
|------------|-----------|--------|-------|-------|----|--------------|
| 5          | L         | 1      | -     | 13557 | 10 | 31           |
| 1          |           | ALC: N | i     |       |    | 8            |
| 1 4        | 100000    | -      |       |       |    | - The second |
| - June     | 9-2       | 1      |       | 0.00  | 1  |              |
| 100        | Sec. Sec. | 15.5   | 1 1 1 |       |    | - 1918       |
| A          | -         | A      | -     | _     |    |              |
| Printer of | -         | 1000   | -     | 1     |    |              |
| 4990       |           |        | _     |       |    |              |