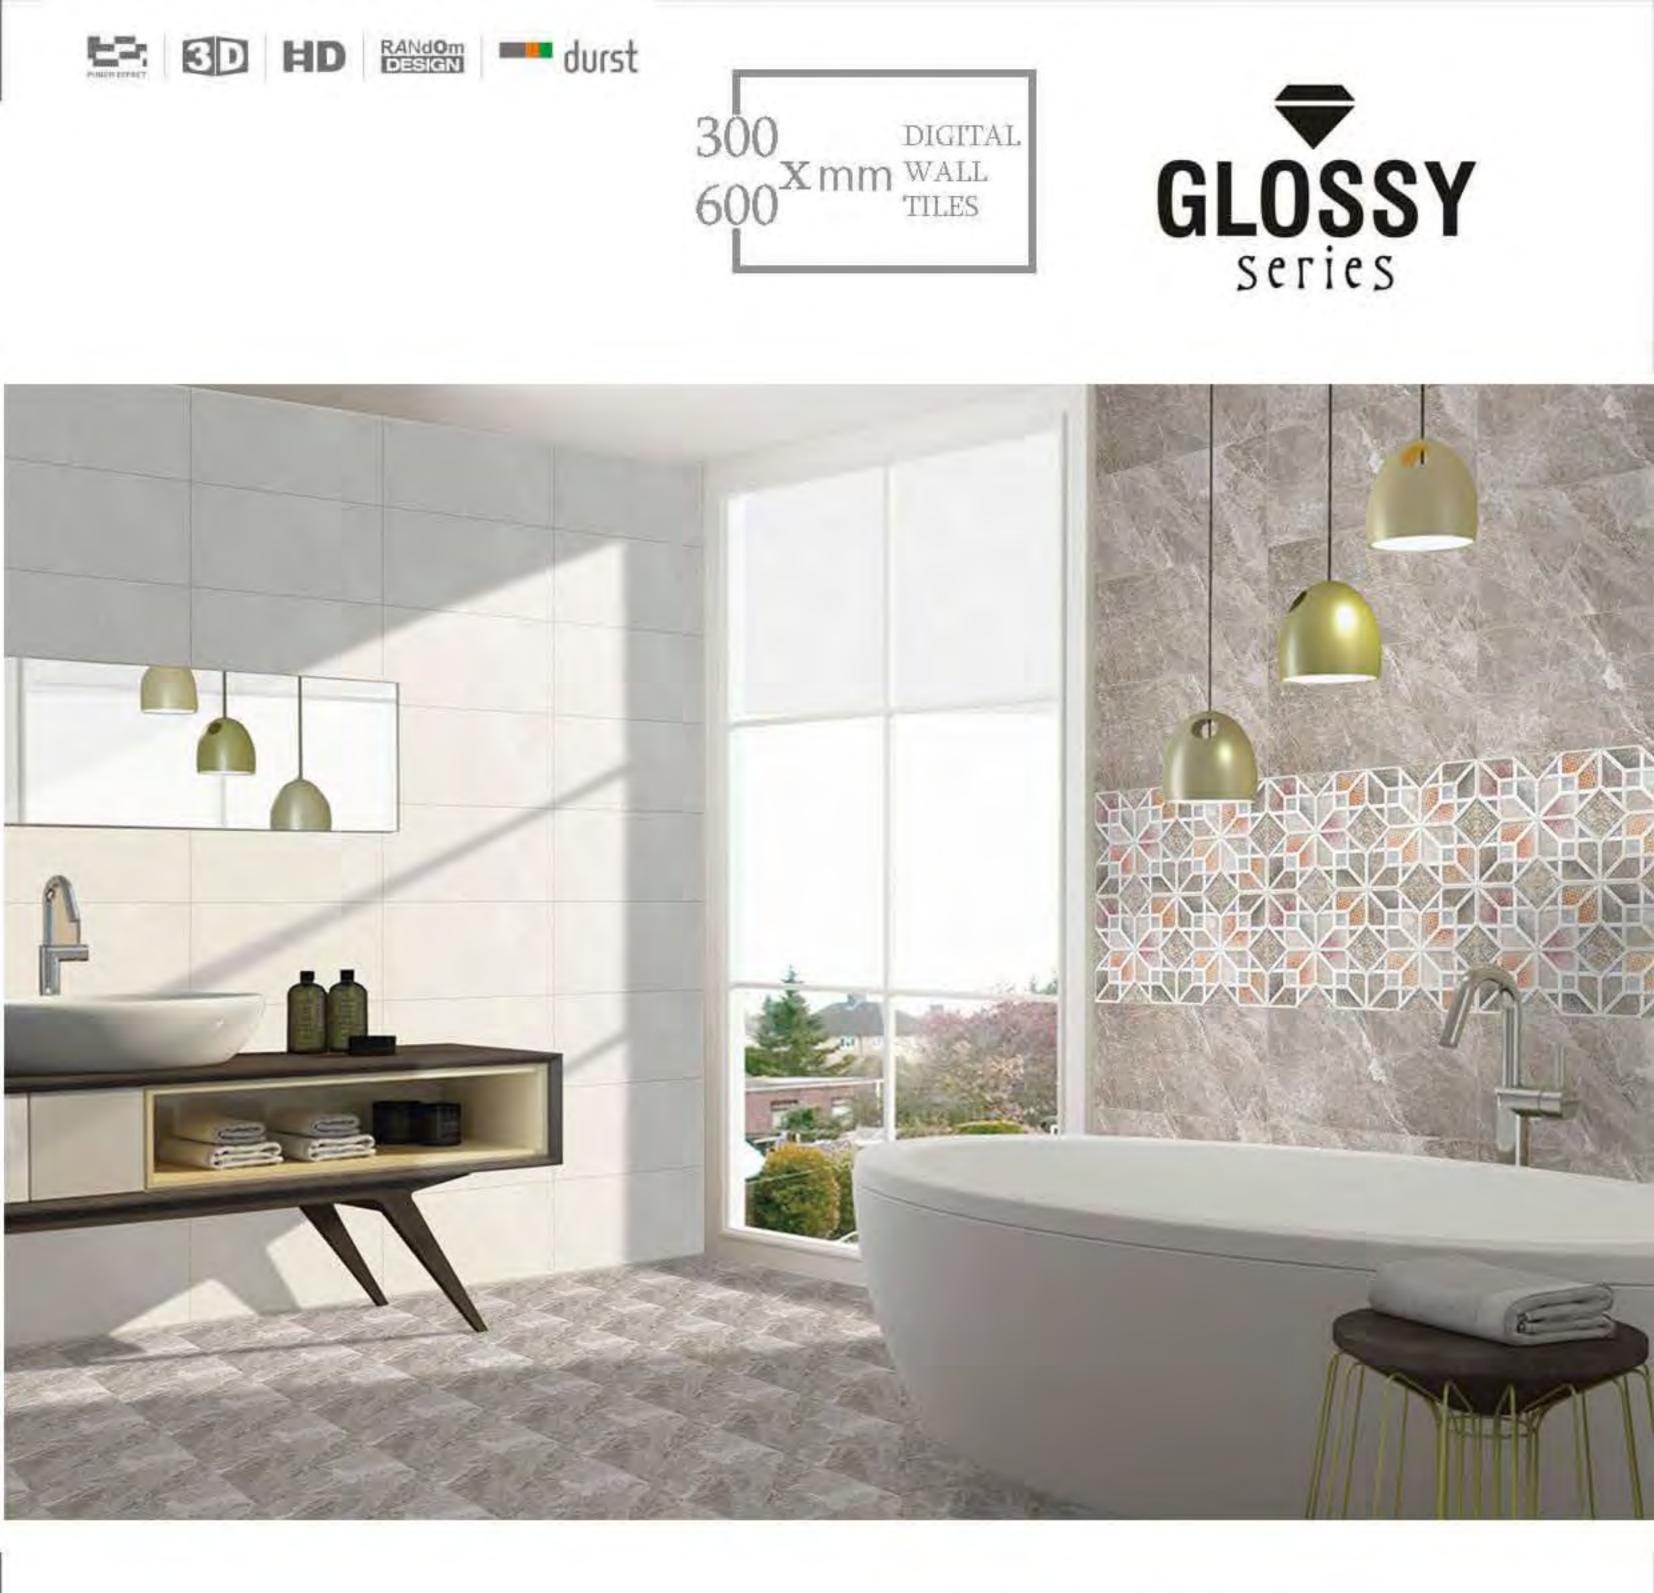

24975\_d

24975\_HL1

24976\_HL1

24976\_D

300 DIGITAL 600 X mm WALL TILES

24976\_L

24976\_HL1

24976\_D

24976\_HL2

30 DIGITAL X mm WALL TILES 600

30 DIGITAL 600 X mm WALL TILES

R

300 DIGITAL 600 X mm WALL TILES

|            | -         | 1 1    | 1     | -     | 2  |              |
|------------|-----------|--------|-------|-------|----|--------------|
| 5          | L         | 1      | -     | 13557 | 10 | 31           |
| 1          |           | ALC: N | i     |       |    | 8            |
| 1 4        | 100000    | -      |       |       |    | - The second |
| - June     | 9-2       | 1      |       | 0.00  | 1  |              |
| 100        | Sec. Sec. | 15.5   | 1 1 1 |       |    | - 1918       |
| A          | -         | A      | -     | _     |    |              |
| Printer of | -         | 1000   | -     | 1     |    |              |
| 4990       |           |        | _     |       |    |              |