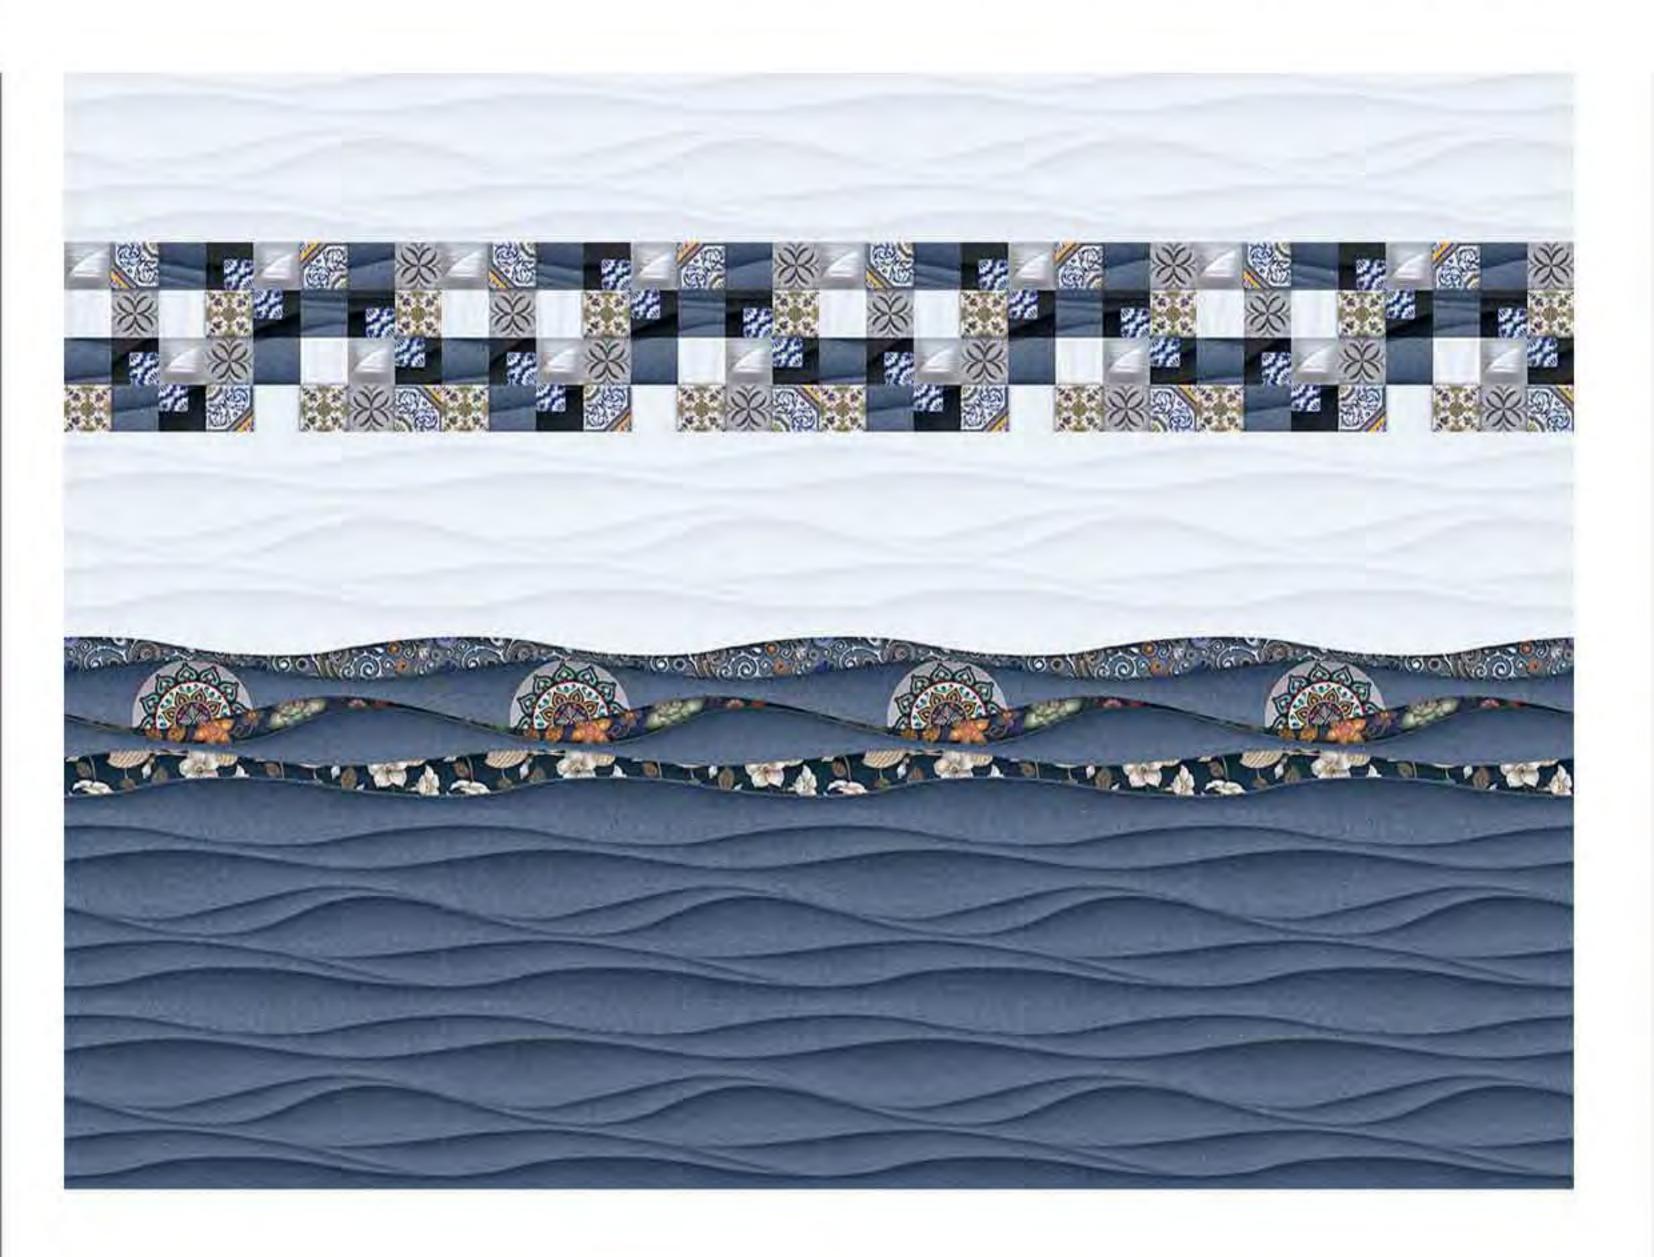

|                  |
|          |                         |                                        |                  |
|          |                         |                                        |                  |
|          |                         |                                        |                  |
|          |                         |                                        |                  |
|          |                         | 2022000000000000000                    | 122222<br>123222 |

26260\_L



26260\_L



26260\_HL\_1



26260\_HL\_2



















26261\_L



26261\_HLA\_RENDOM



26261\_HLA\_RENDOM



26261\_HLA\_RENDOM

















26261\_L



26261\_HLB\_RENDOM



26261\_HLB\_RENDOM



26261\_HLB\_RENDOM

















26262\_L



26262\_HL\_1



26262\_D



26262\_HL\_2

















26263\_L



26263\_HL\_1



26263\_D



26263\_HL\_2















| 30000000000000000000000000000000000000