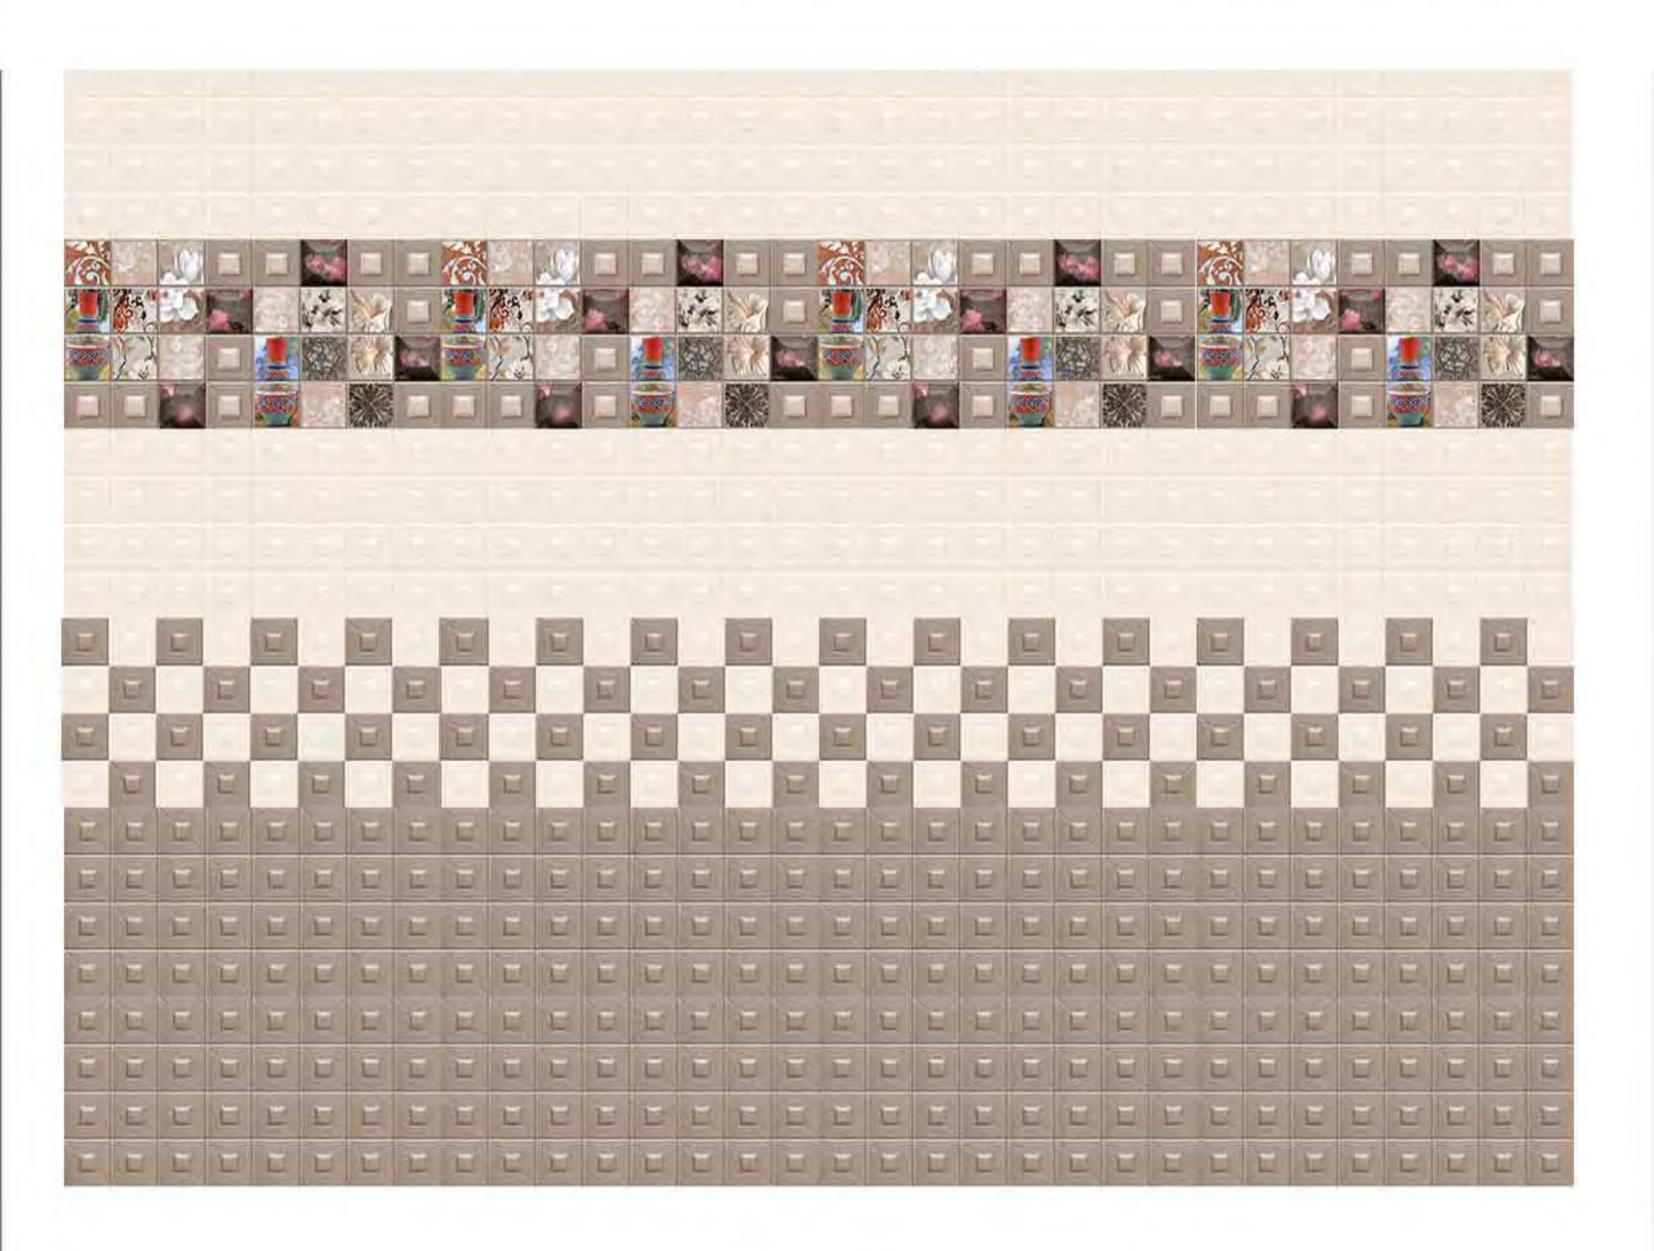

|                                        |                  |
|          |                         |                                        |                  |
|          |                         |                                        |                  |
|          |                         |                                        |                  |
|          |                         | 2022000000000000000                    | 122222<br>123222 |

26260\_L



26260\_L



26260\_HL\_1



26260\_HL\_2



















26261\_L



26261\_HLA\_RENDOM



26261\_HLA\_RENDOM



26261\_HLA\_RENDOM

















26261\_L



26261\_HLB\_RENDOM



26261\_HLB\_RENDOM



26261\_HLB\_RENDOM

















26262\_L



26262\_HL\_1



26262\_D



26262\_HL\_2

















26263\_L



26263\_HL\_1



26263\_D



26263\_HL\_2















| 30000000000000000000000000000000000000