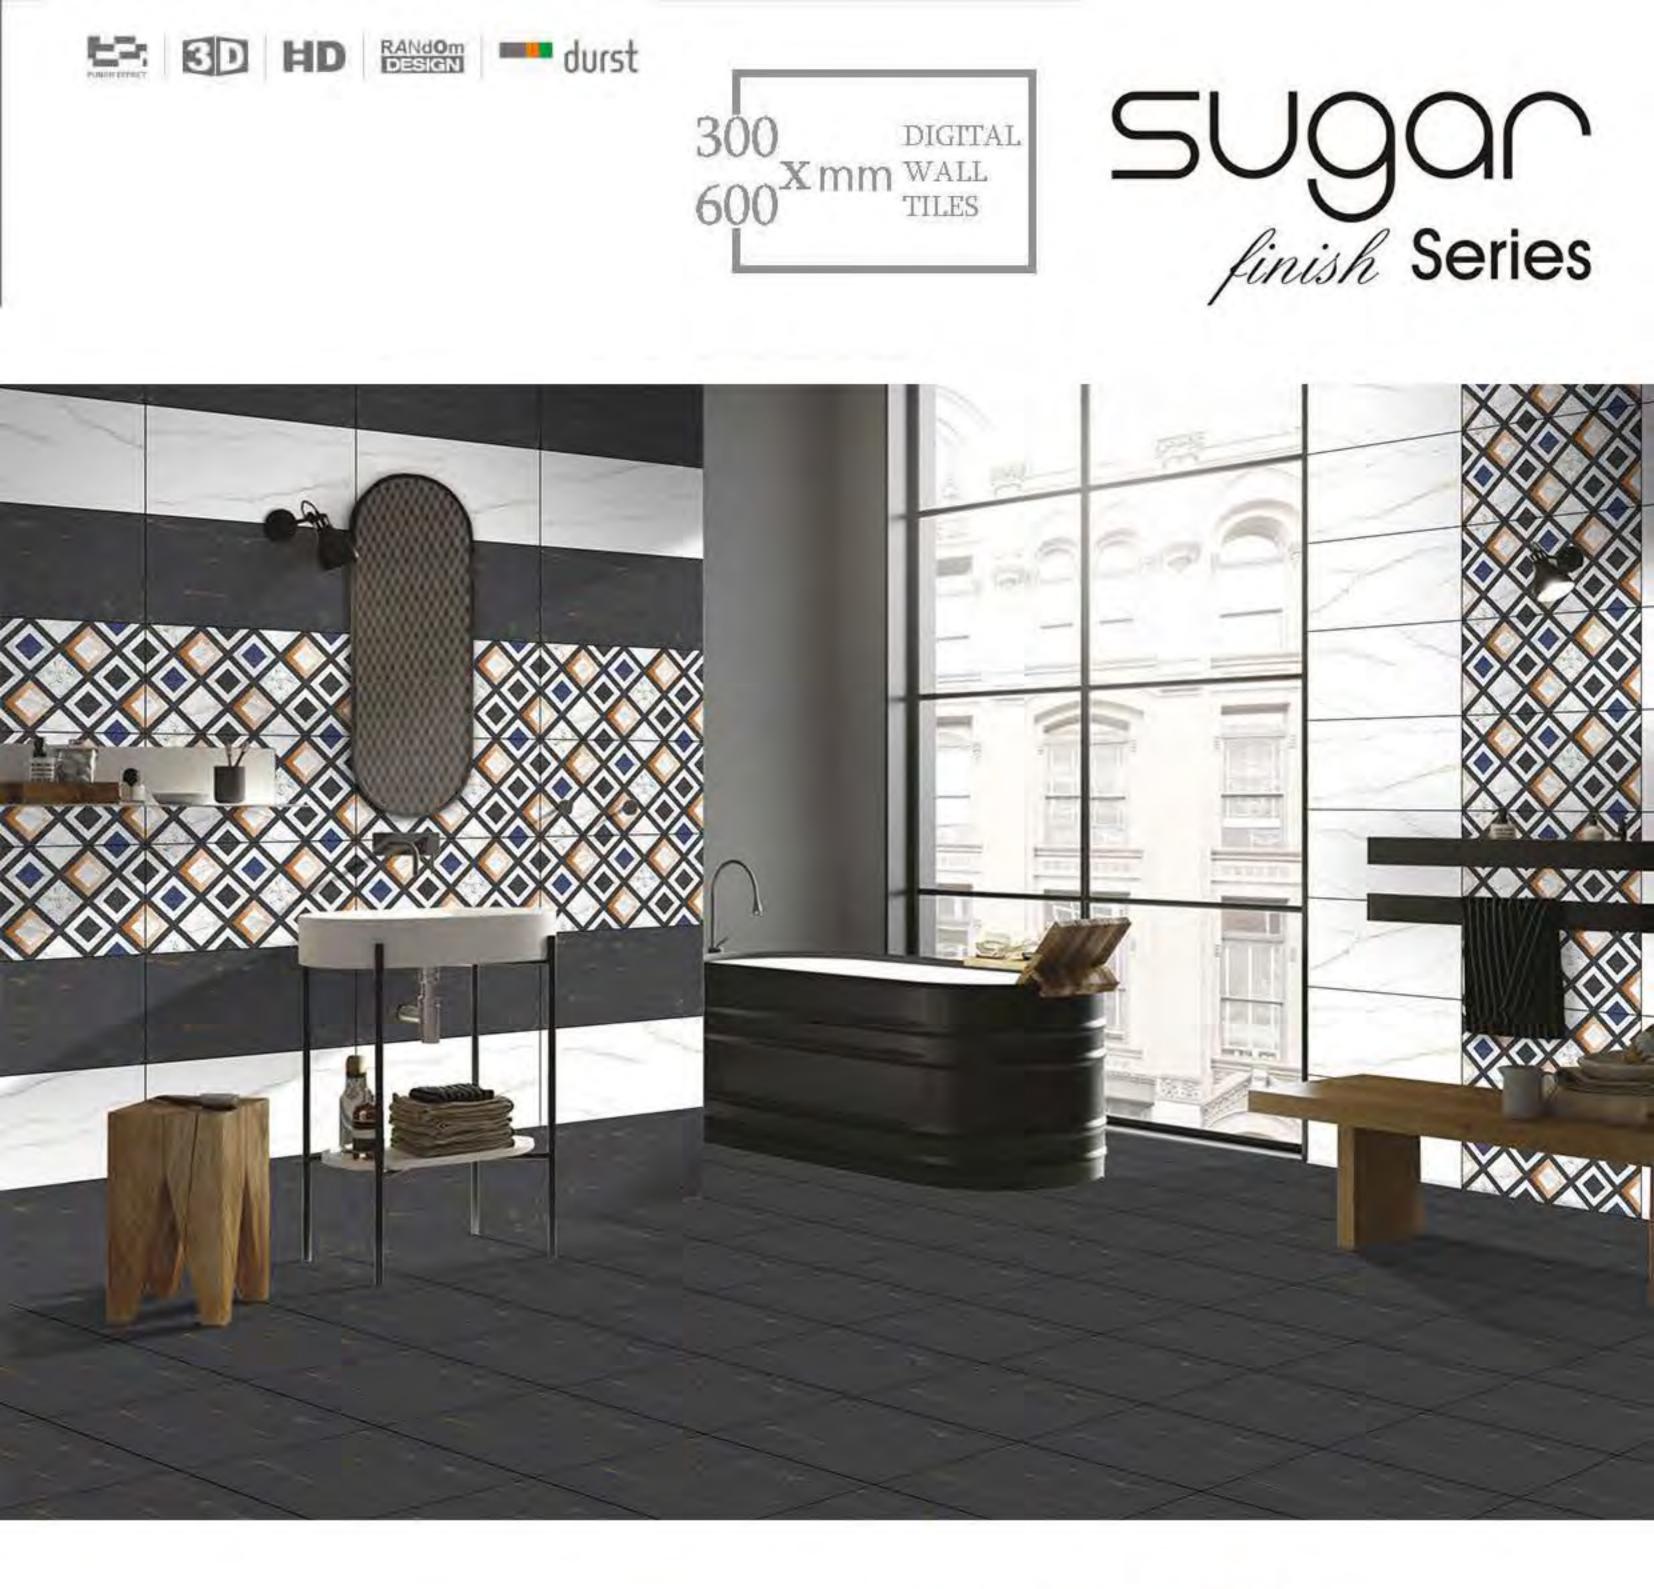

#### SALEM\_GREEN\_LIGHT

SALEM\_GREEN\_DECOR\_3

SALILA\_L

SALILA\_DECOR\_1

SANAZ\_DECOR\_1

SANAZ\_DECOR\_2

SAND\_DECOR\_2

300 DIGITAL 600 X mm WALL

### SUgan finish Series

| And |  |
|-----------------------------------------|--|
|                                         |  |
|                                         |  |
|                                         |  |
| A AND THE REAL PROPERTY AND THE REAL    |  |
|                                         |  |
|                                         |  |

#### SHINE\_BROWN\_DECOR\_1

SHINE\_BROWN

BD HD RANdom durst SUgan finish Series 300 DIGITAL 600 X mm WALL TILES