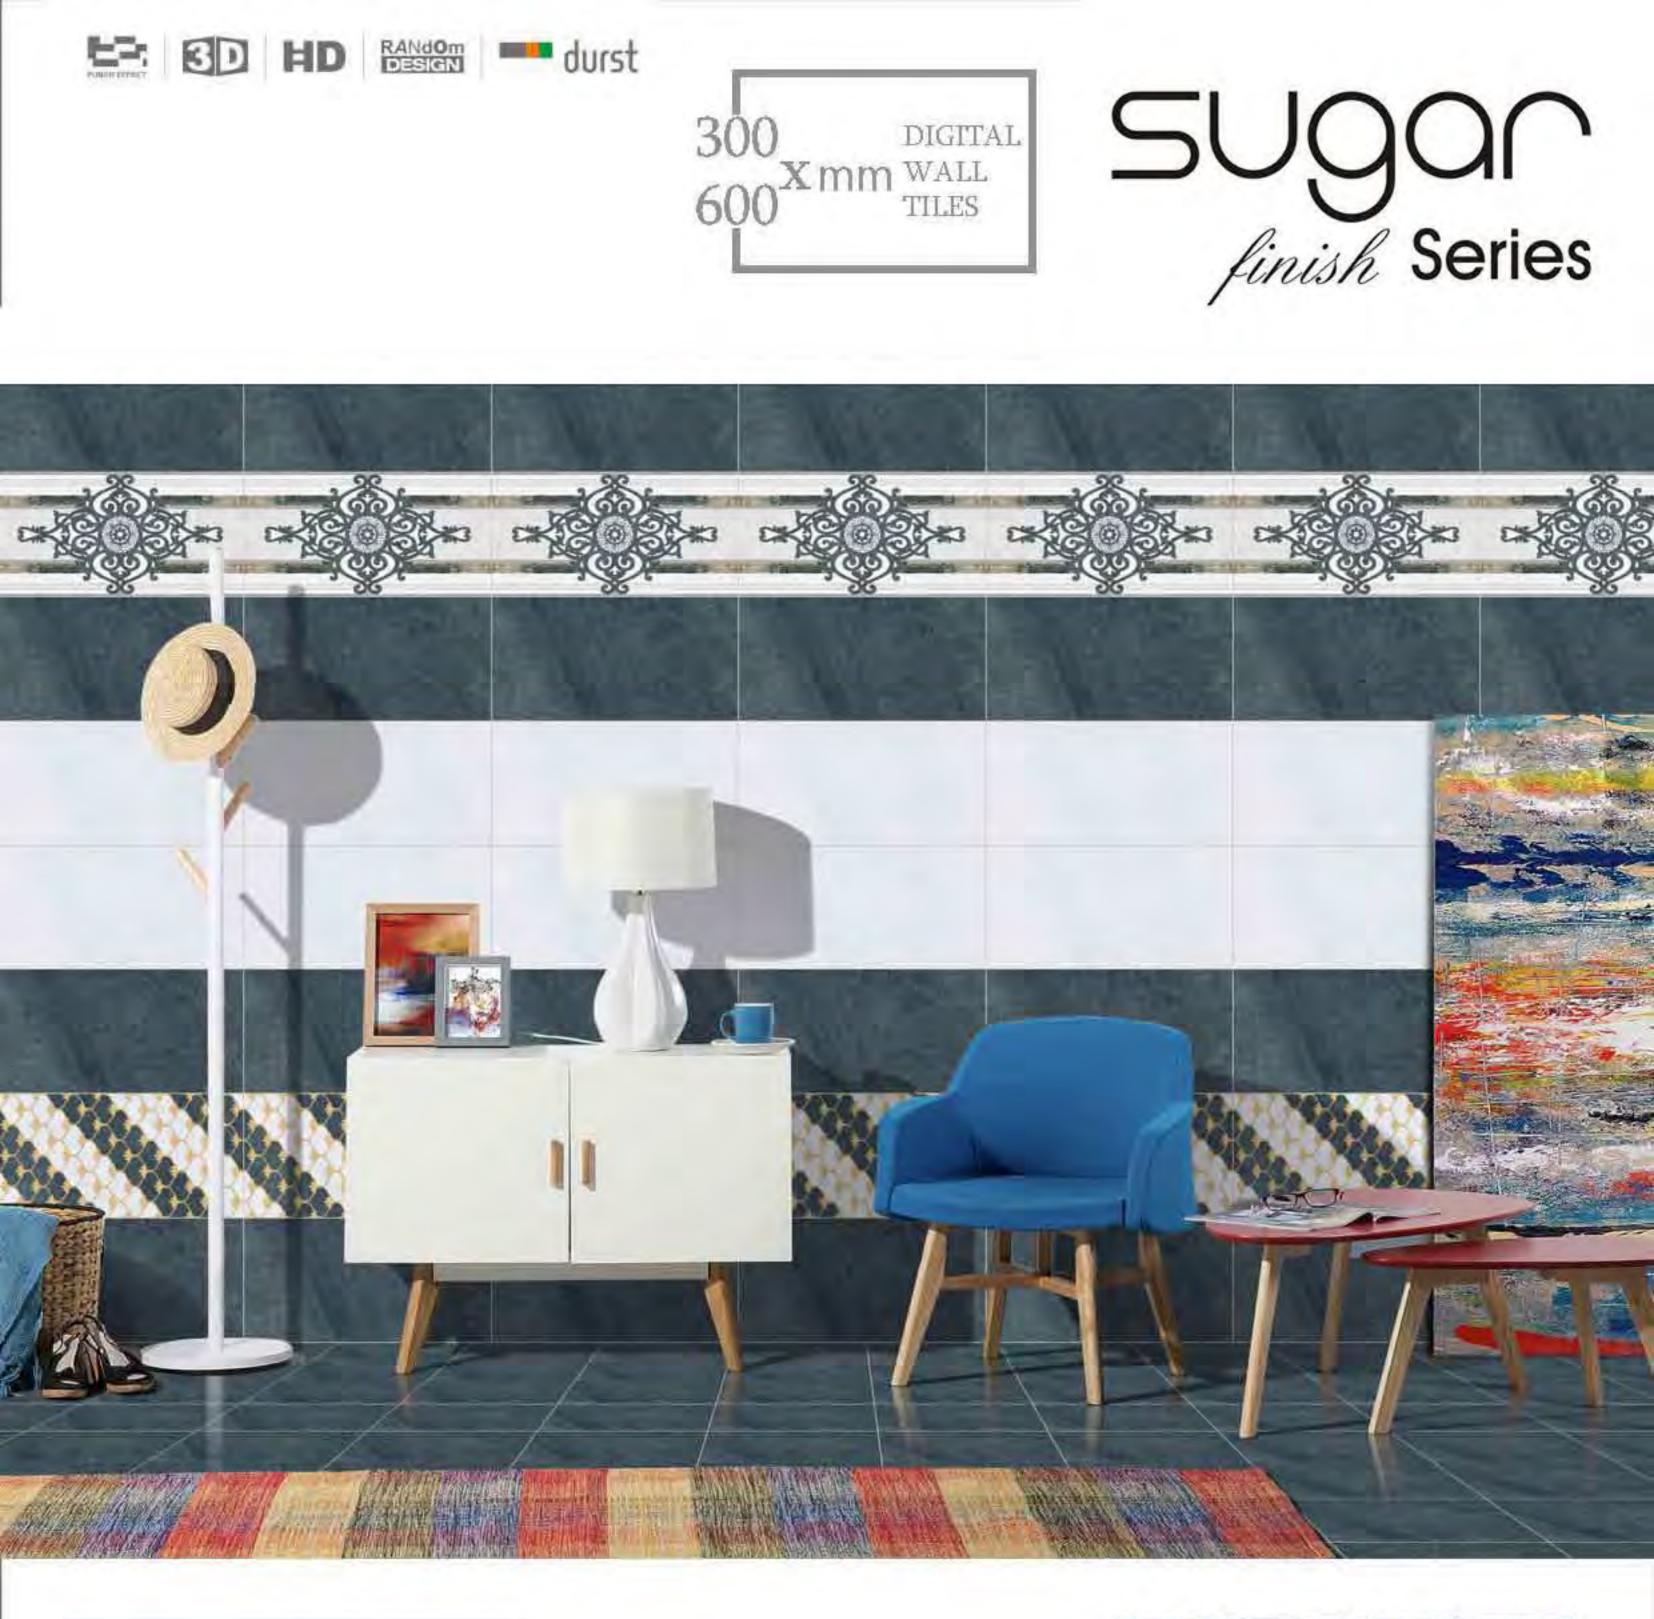

#### SALEM\_GREEN\_LIGHT

SALEM\_GREEN\_DECOR\_3

SALILA\_L

SALILA\_DECOR\_1

SANAZ\_DECOR\_1

SANAZ\_DECOR\_2

SAND\_DECOR\_2

300 DIGITAL 600 X mm WALL

### SUgan finish Series

| And |  |
|-----------------------------------------|--|
|                                         |  |
|                                         |  |
|                                         |  |
| A AND THE REAL PROPERTY AND THE REAL    |  |
|                                         |  |
|                                         |  |