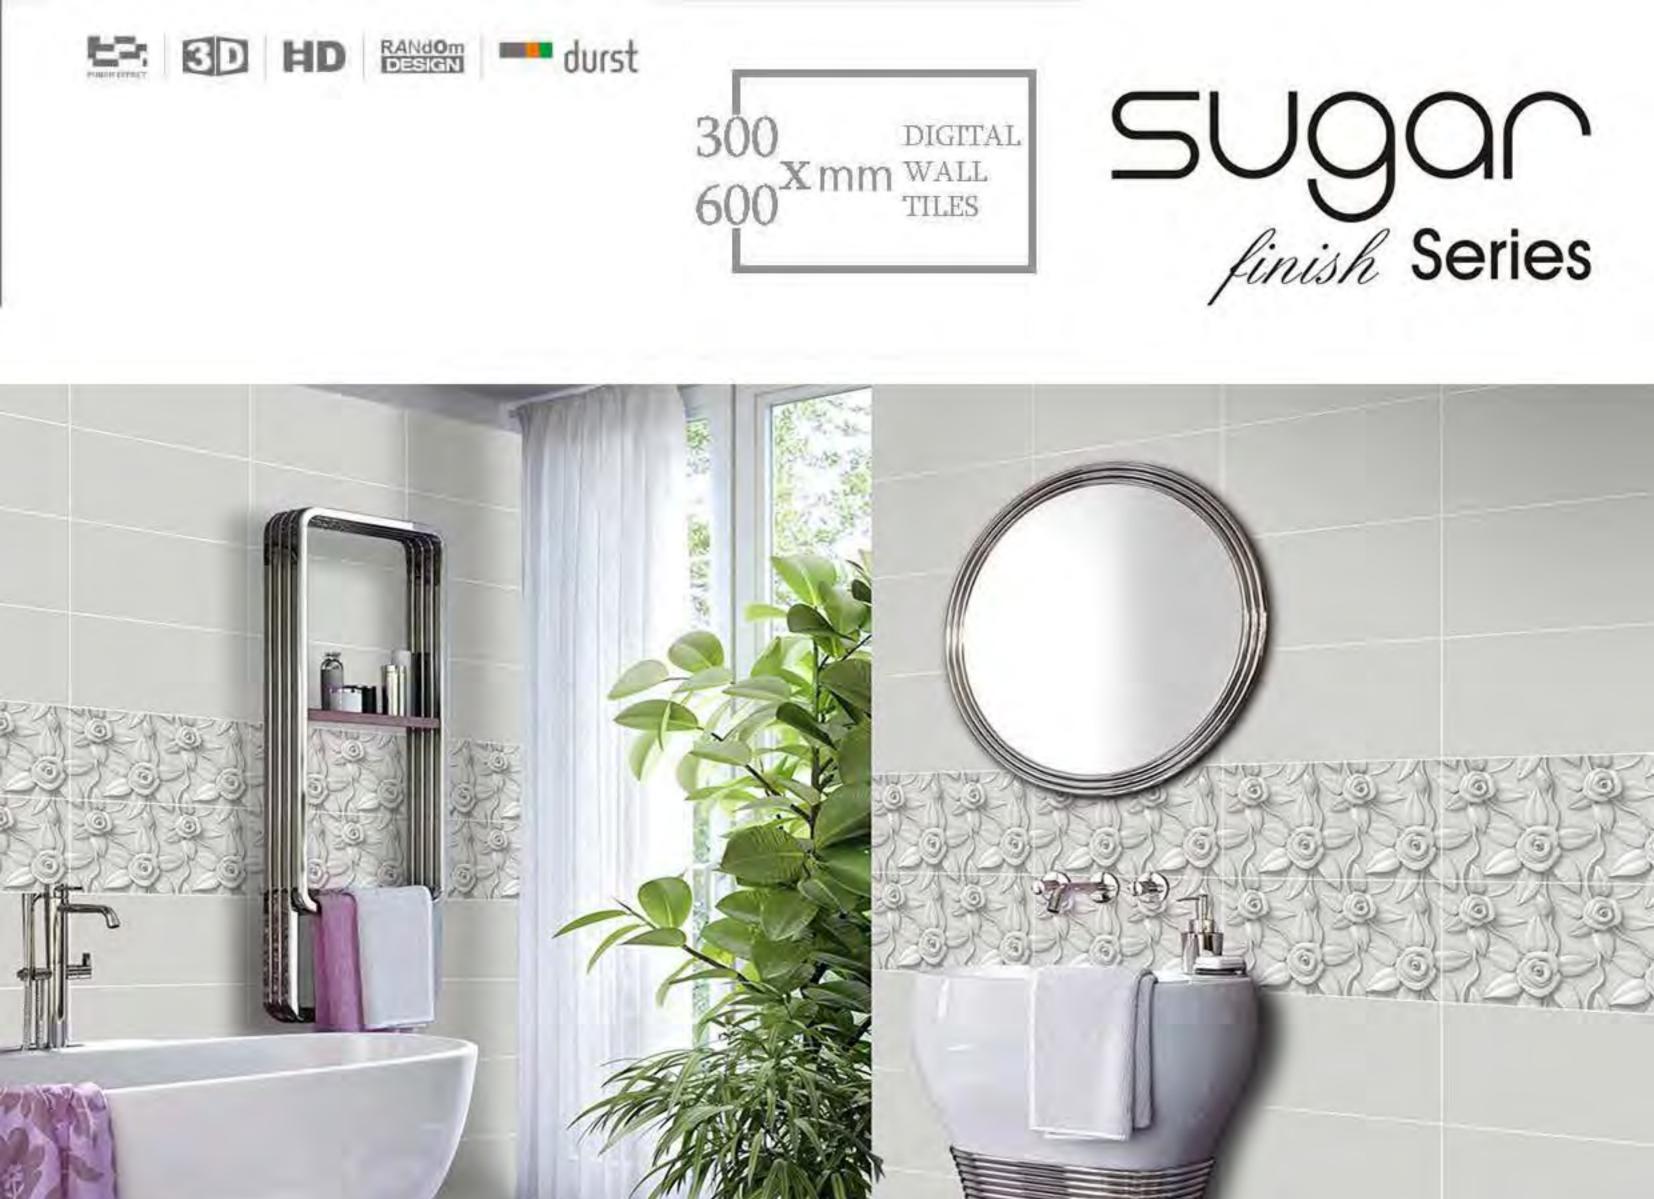

#### SALEM\_GREEN\_LIGHT

SALEM\_GREEN\_DECOR\_3

SALILA\_L

SALILA\_DECOR\_1

SANAZ\_DECOR\_1

SANAZ\_DECOR\_2

SAND\_DECOR\_2

300 DIGITAL 600 X mm WALL

### SUgan finish Series

| And |  |
|-----------------------------------------|--|
|                                         |  |
|                                         |  |
|                                         |  |
| A AND THE REAL PROPERTY AND THE REAL    |  |
|                                         |  |
|                                         |  |

#### SANDY\_WHITE

SASO\_WHITE

SASO\_GRAY\_DECOR\_1

SASO\_GRAY

SASO\_GRAY\_DECOR\_2

SAVIT\_DECOR\_1\_GREY

SAVIT\_DECOR\_1

SAYORI\_L