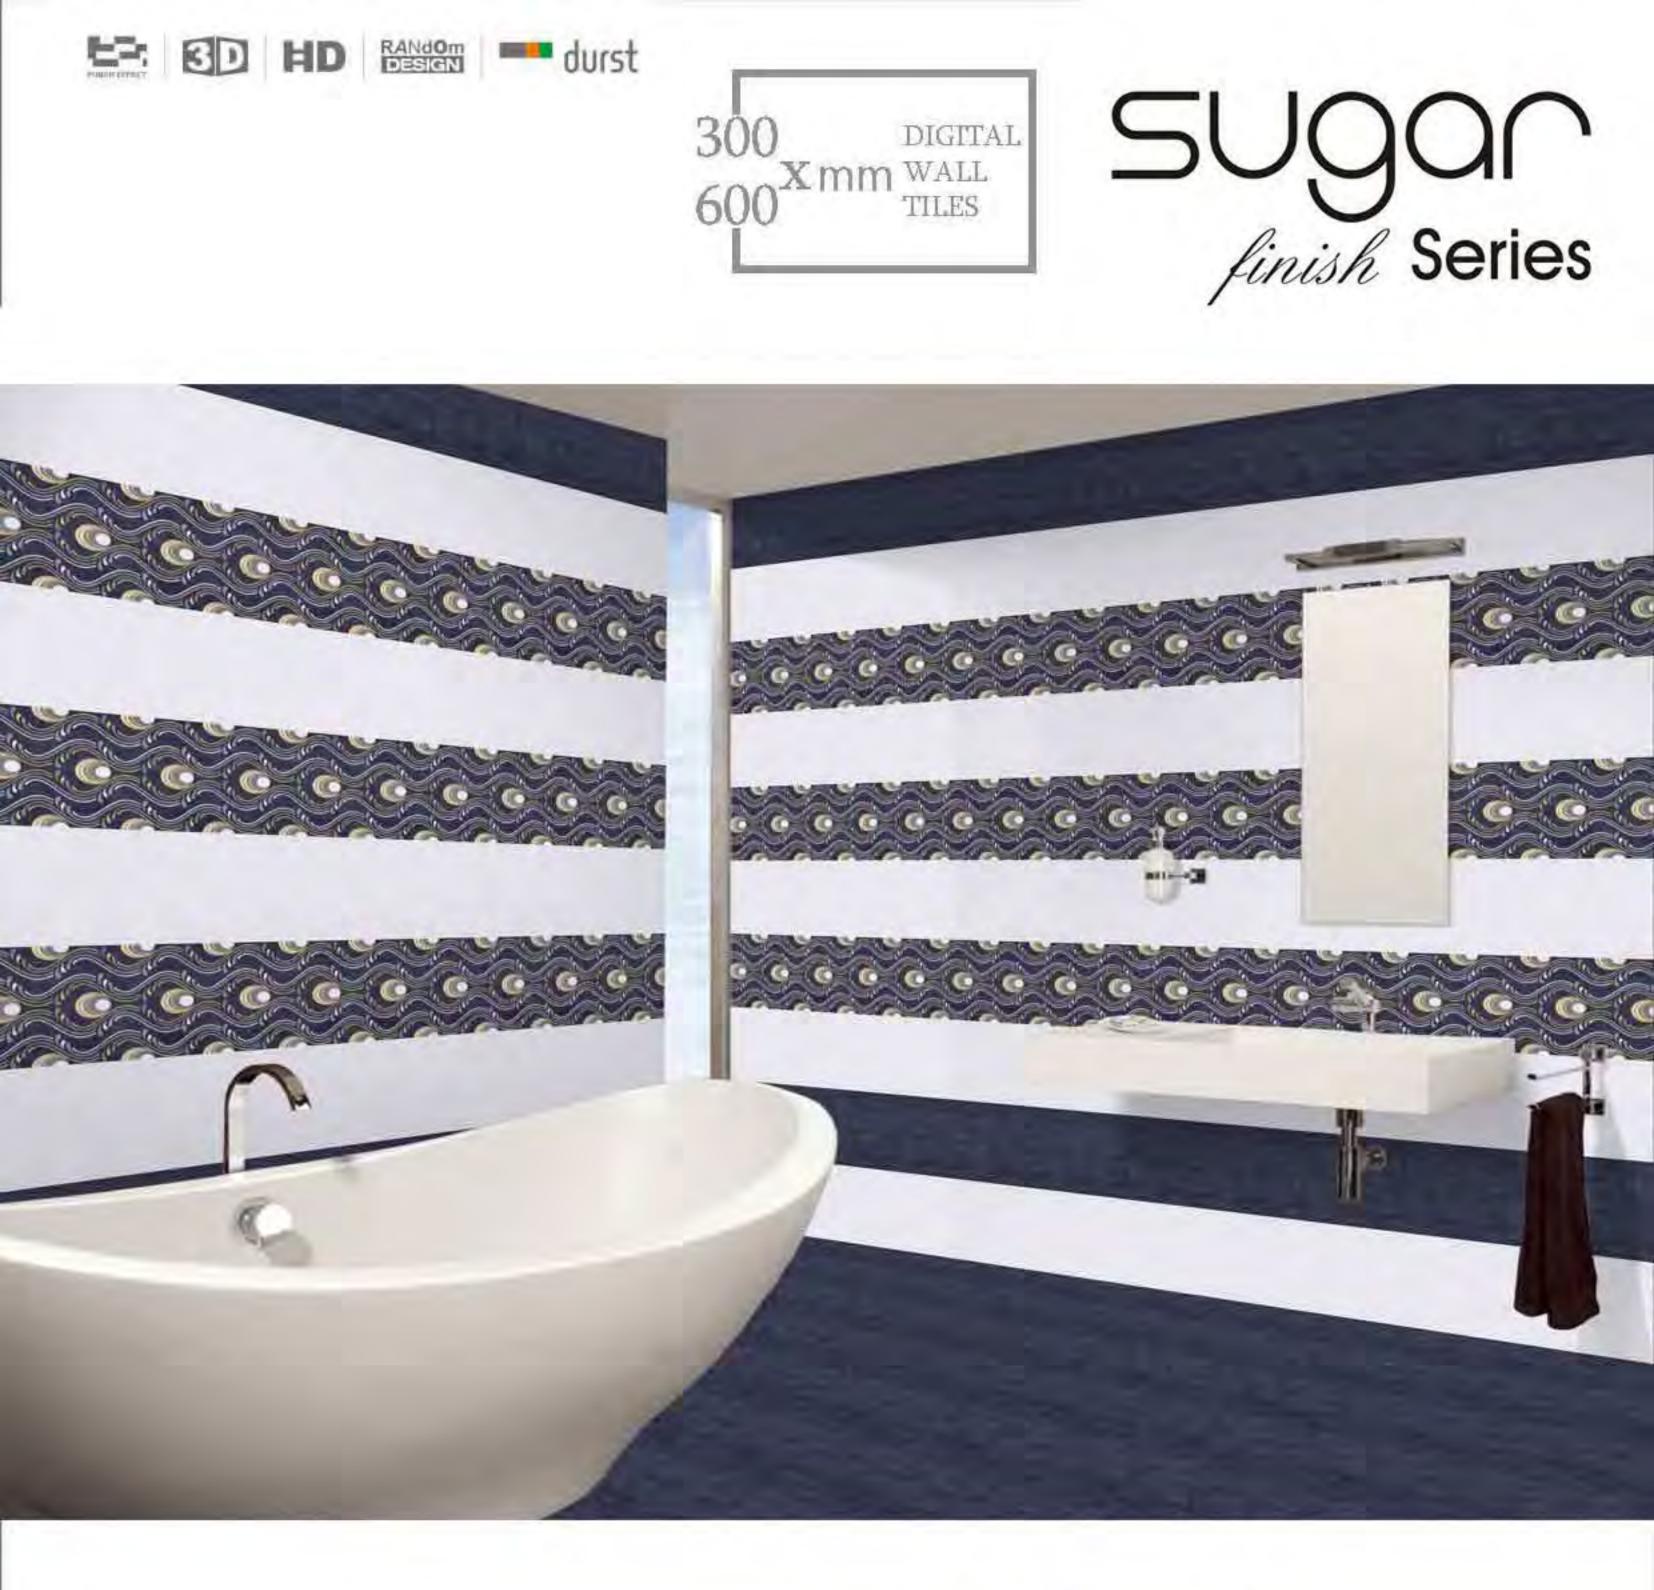

#### SALEM\_GREEN\_LIGHT

SALEM\_GREEN\_DECOR\_3

SALILA\_L

SALILA\_DECOR\_1

SANAZ\_DECOR\_1

SANAZ\_DECOR\_2

SAND\_DECOR\_2

300 DIGITAL 600 X mm WALL

### SUgan finish Series

| And |  |
|-----------------------------------------|--|
|                                         |  |
|                                         |  |
|                                         |  |
| A AND THE REAL PROPERTY AND THE REAL    |  |
|                                         |  |
|                                         |  |