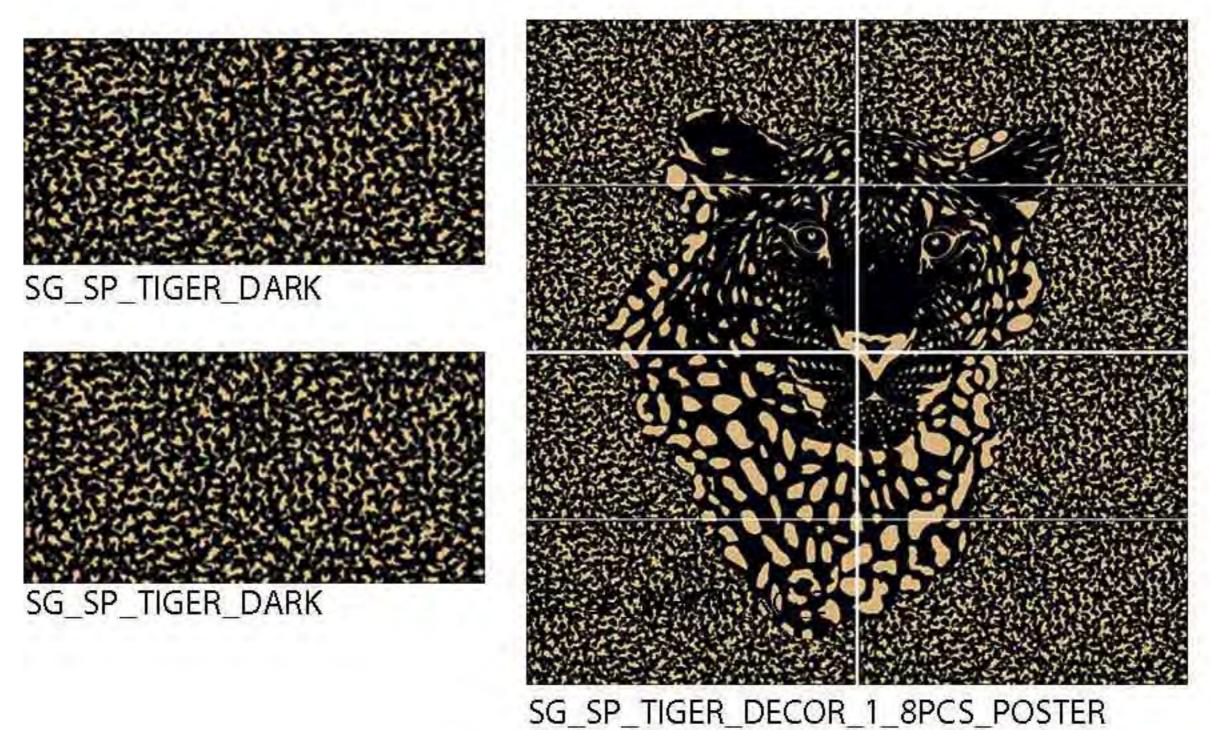

# SG\_SP\_NAVY\_BLUE\_DECOR\_1\_RENDOM

#### SG\_SP\_NAVY\_BLUE\_DECOR\_1\_RENDOM

SG\_SP\_NAVY\_BLUE\_LIGHT