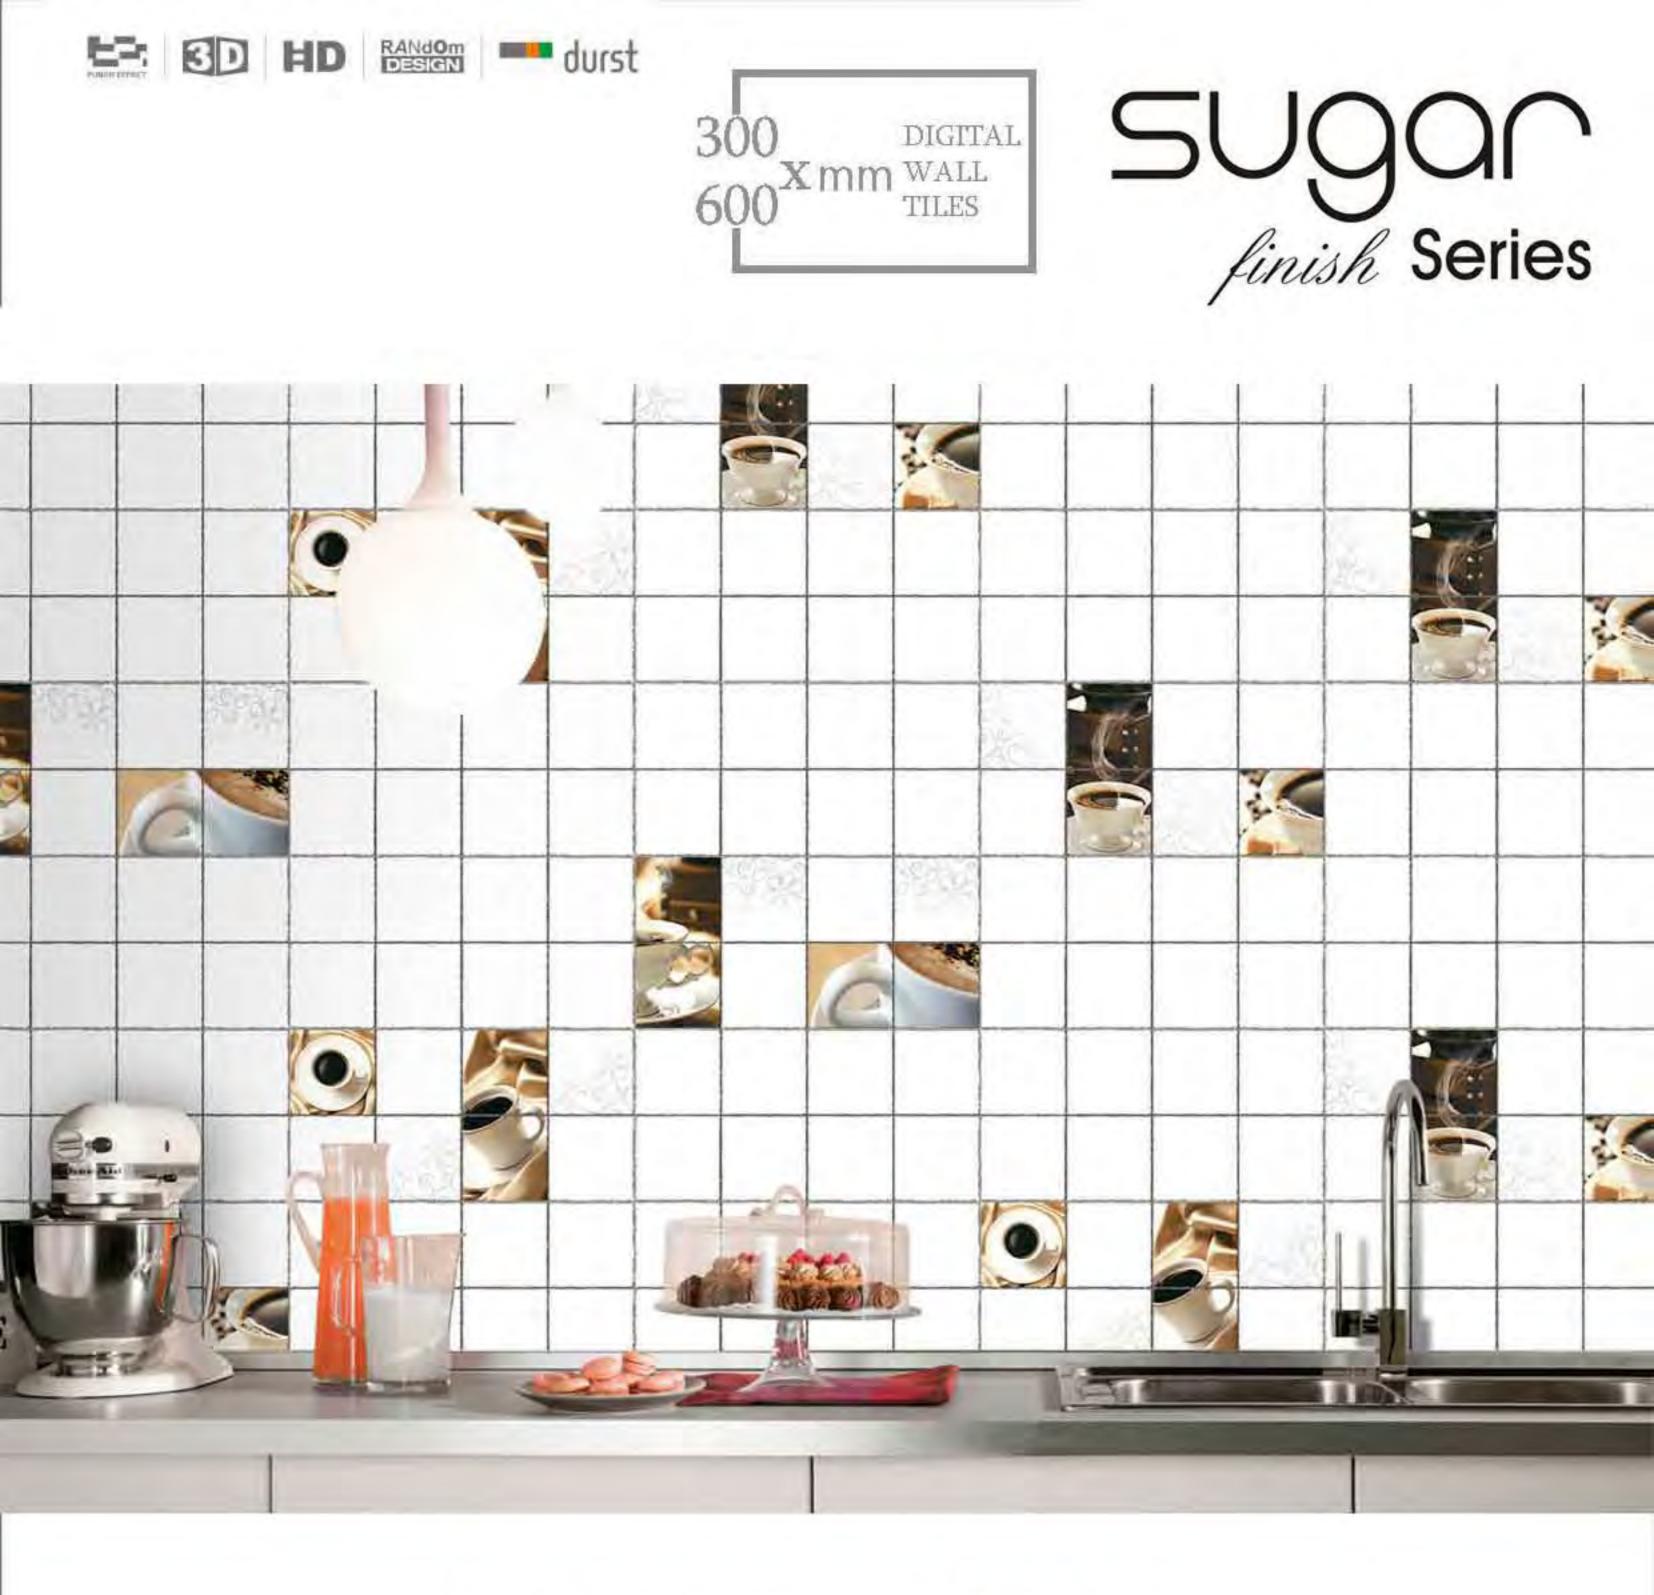

#### SALEM\_GREEN\_LIGHT

SALEM\_GREEN\_DECOR\_3

SALILA\_L

SALILA\_DECOR\_1

SANAZ\_DECOR\_1

SANAZ\_DECOR\_2

SAND\_DECOR\_2

300 DIGITAL 600 X mm WALL

### SUgan finish Series

| And |  |
|-----------------------------------------|--|
|                                         |  |
|                                         |  |
|                                         |  |
| A AND THE REAL PROPERTY AND THE REAL    |  |
|                                         |  |
|                                         |  |