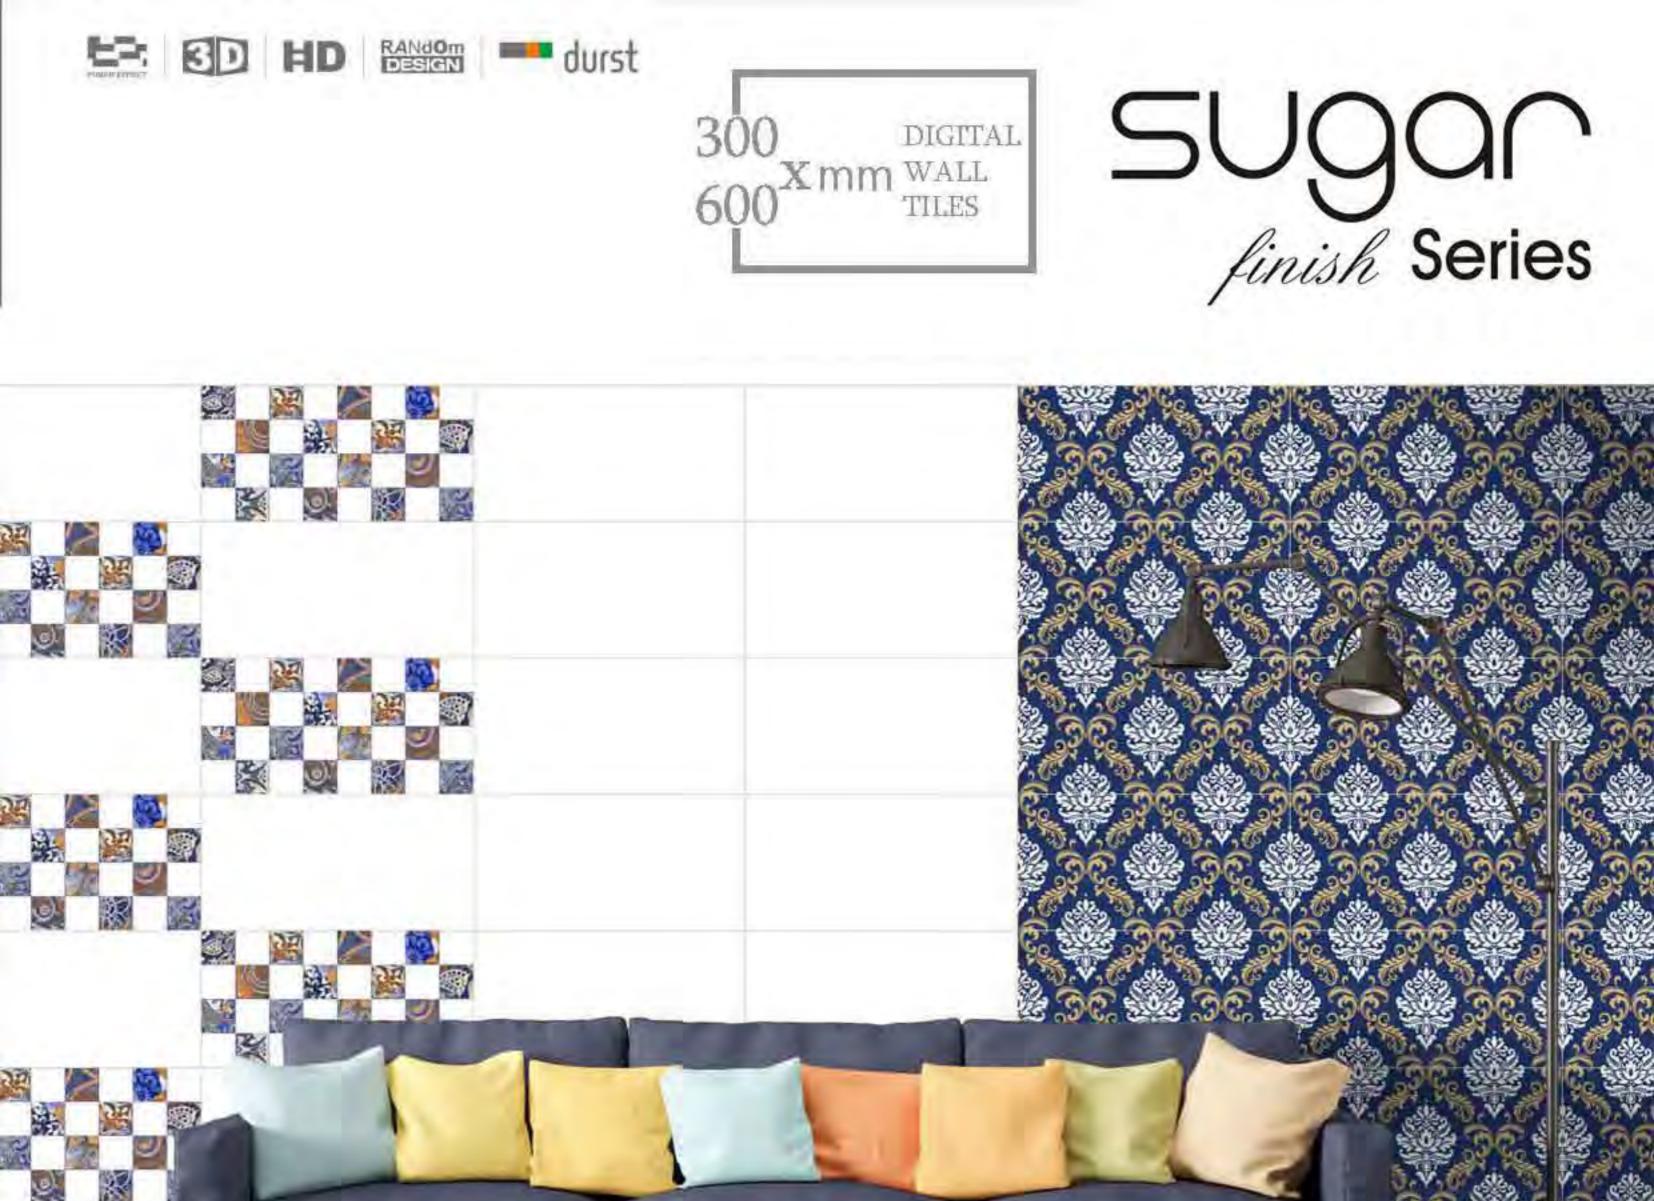

#### SHINE\_BROWN\_DECOR\_1

SHINE\_BROWN

BD HD RANdom durst SUgan finish Series 300 DIGITAL 600 X mm WALL TILES