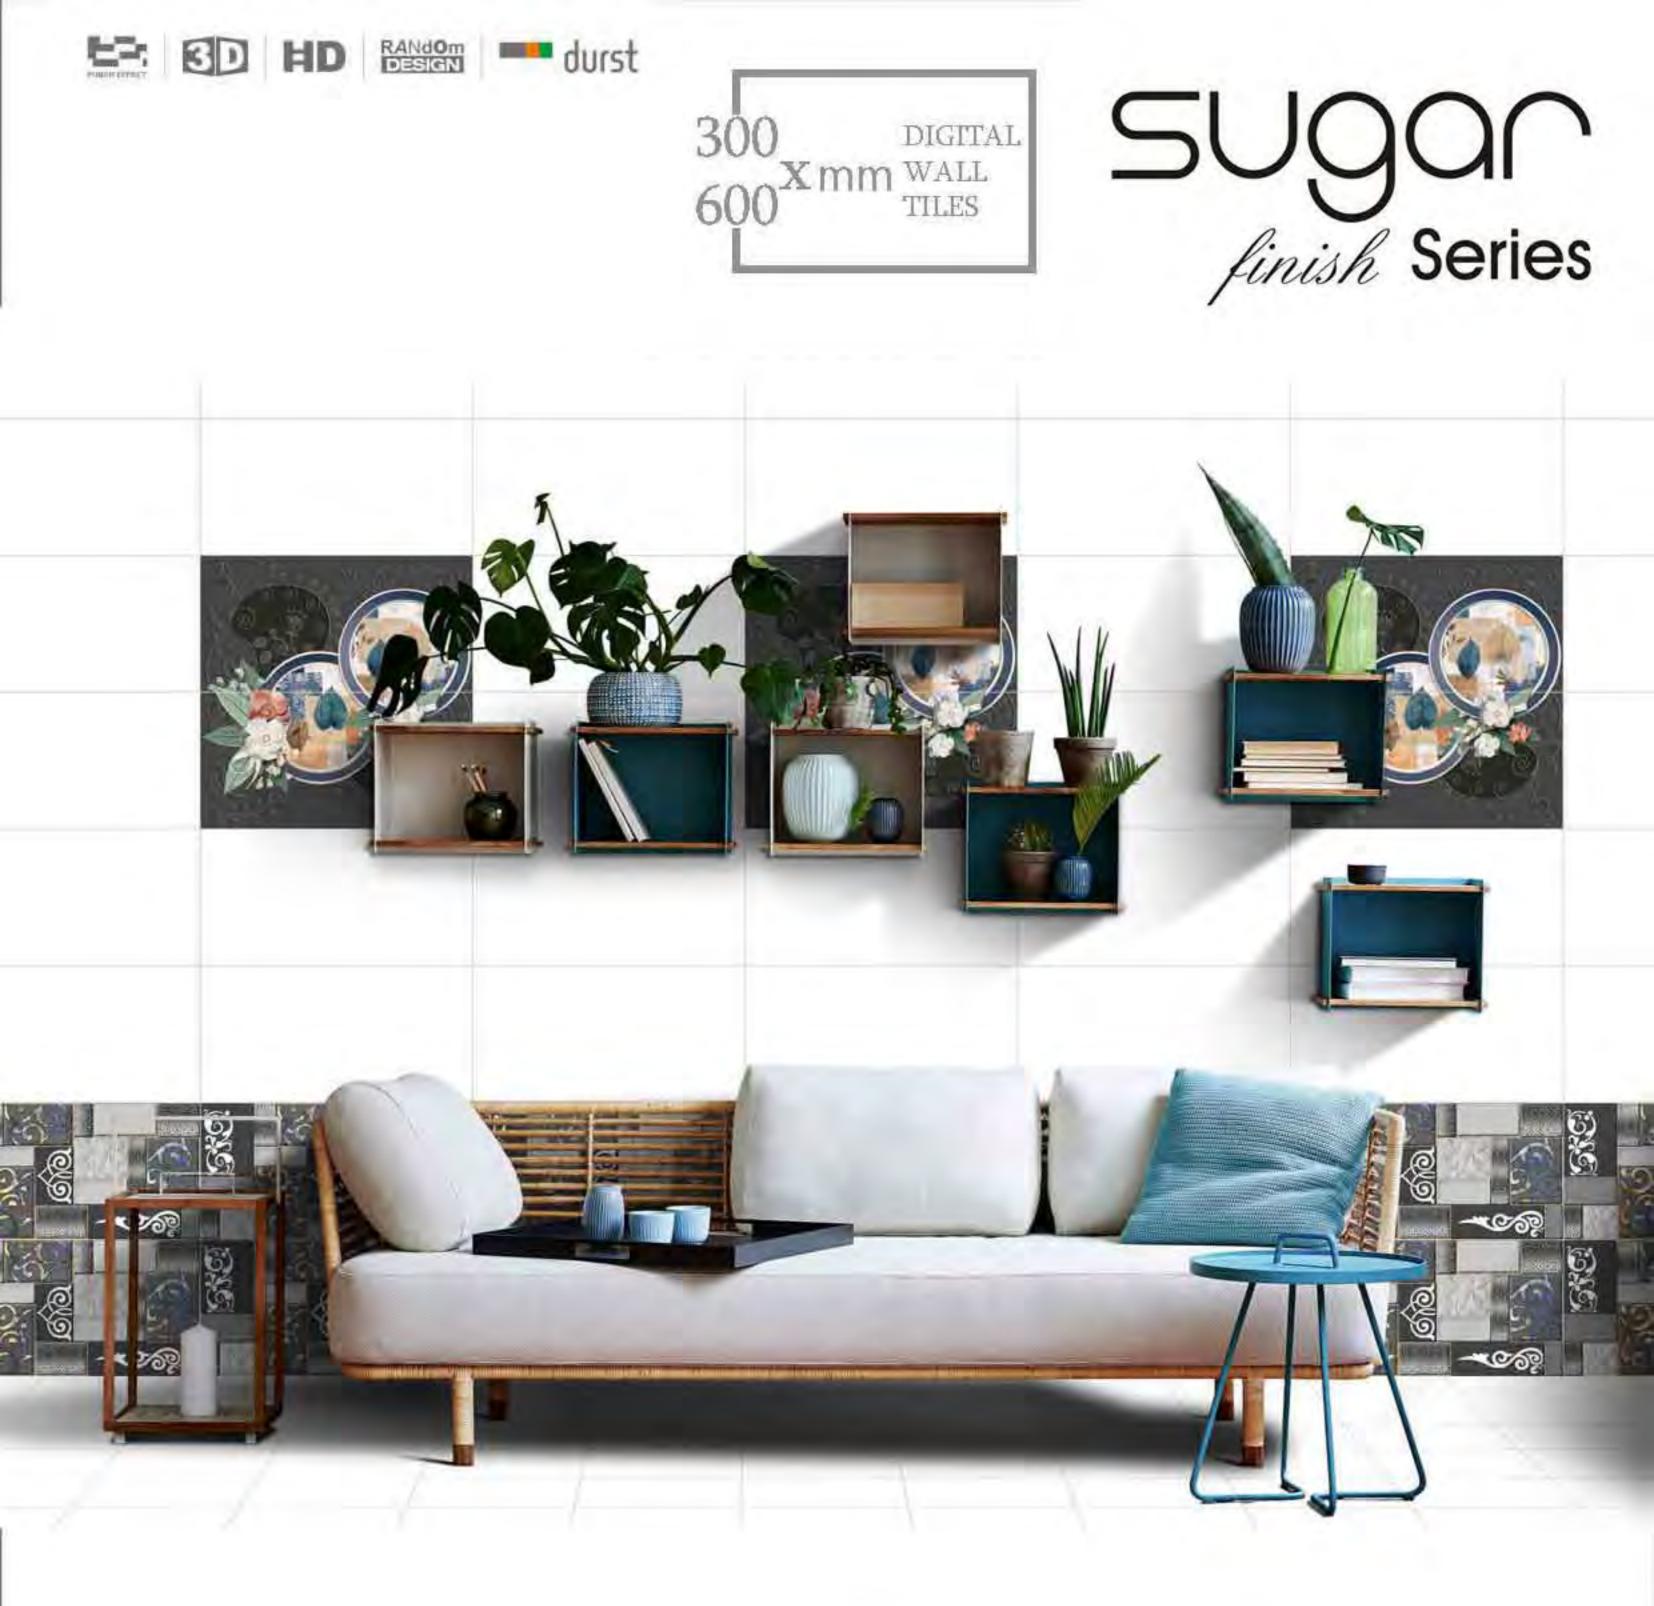

#### SALEM\_GREEN\_LIGHT

SALEM\_GREEN\_DECOR\_3

SALILA\_L

SALILA\_DECOR\_1

SANAZ\_DECOR\_1

SANAZ\_DECOR\_2

SAND\_DECOR\_2

300 DIGITAL 600 X mm WALL

### SUgan finish Series

| And |  |
|-----------------------------------------|--|
|                                         |  |
|                                         |  |
|                                         |  |
| A AND THE REAL PROPERTY AND THE REAL    |  |
|                                         |  |
|                                         |  |