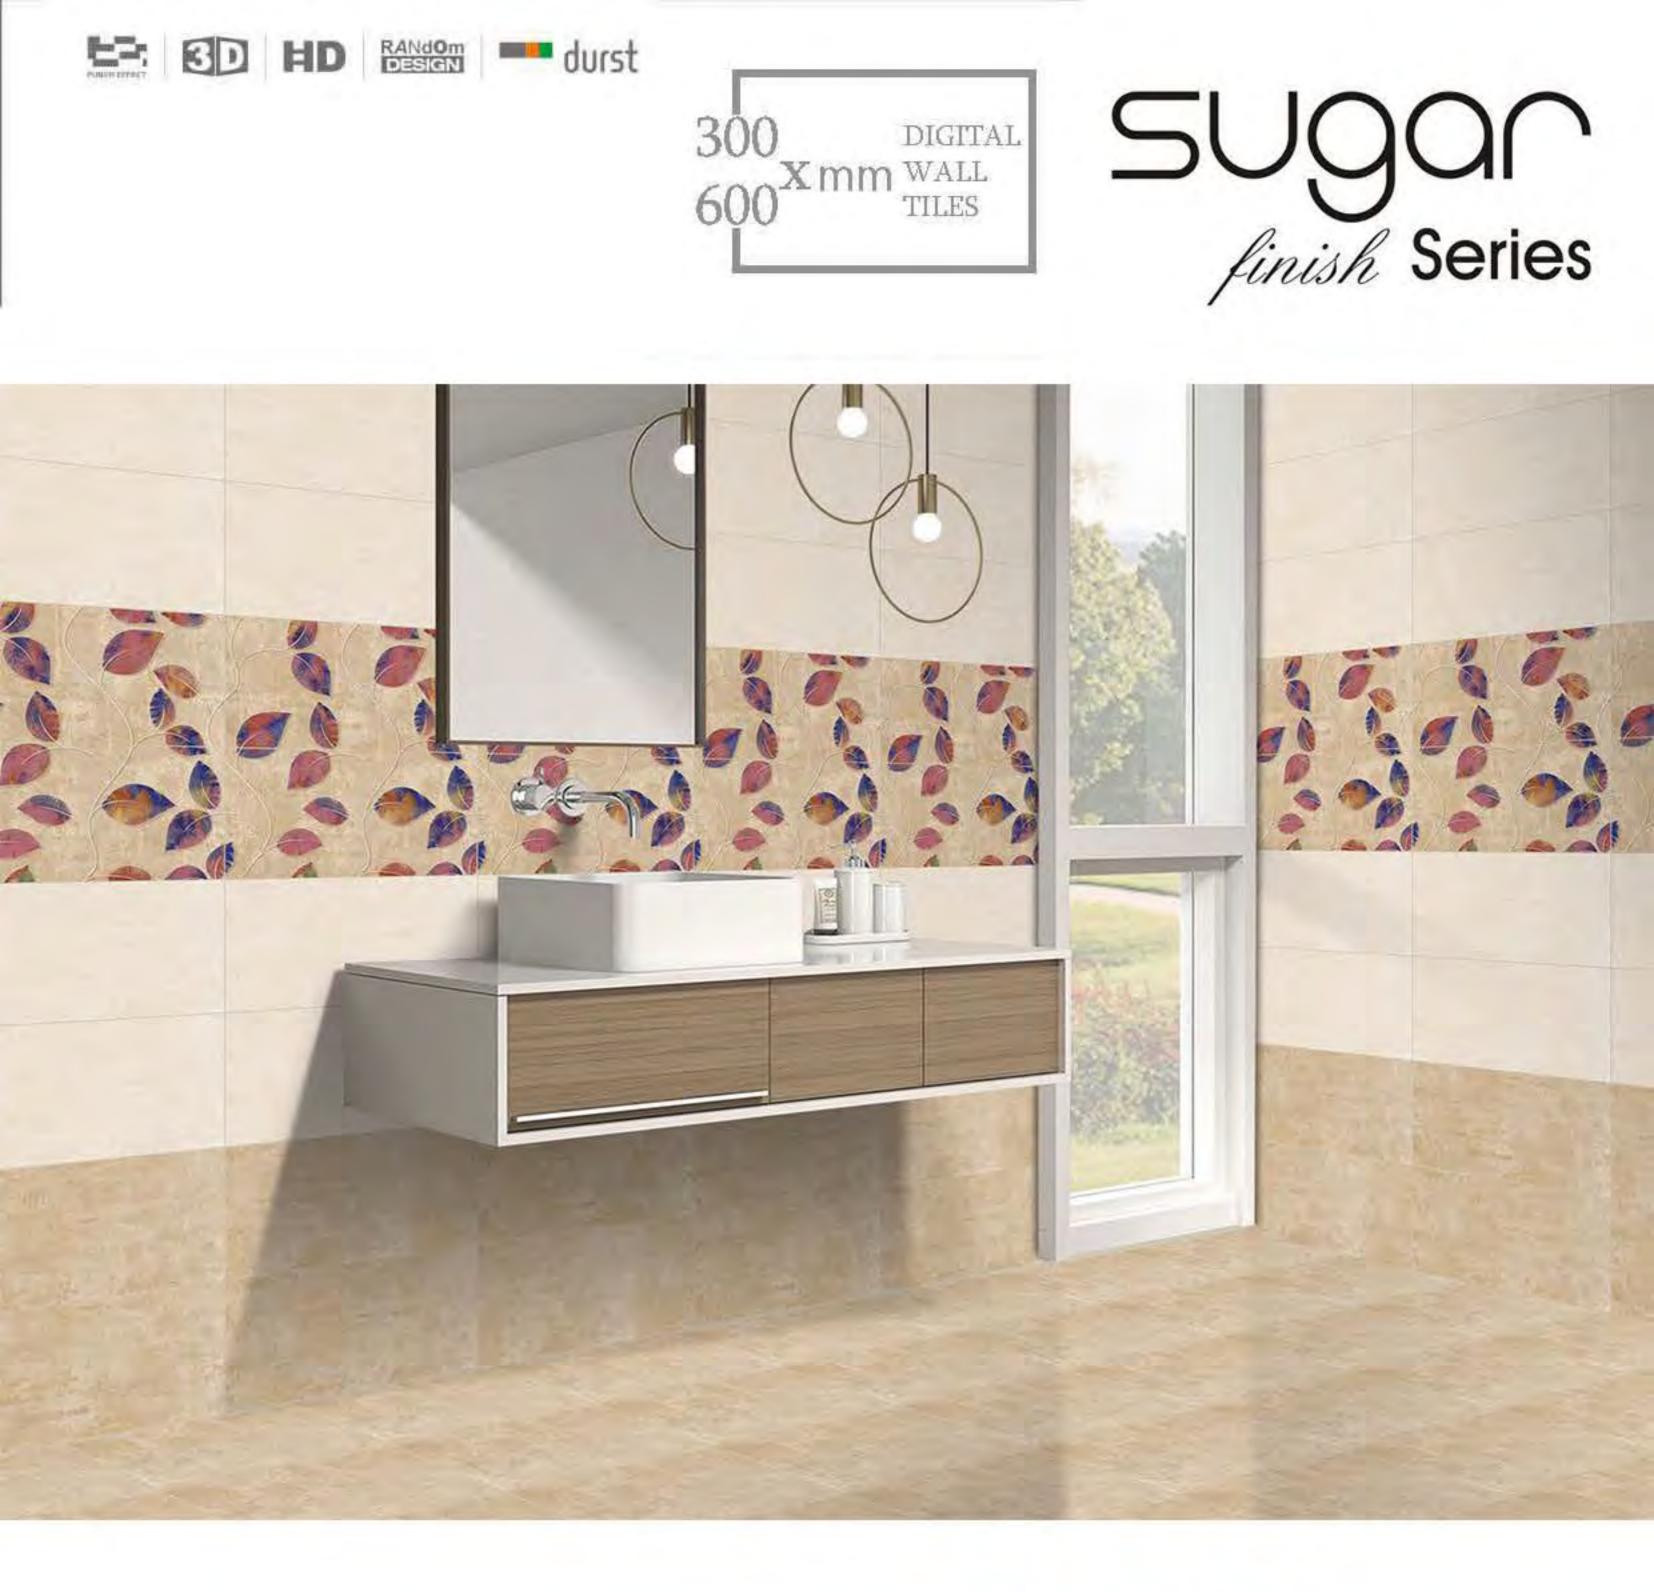

#### SALEM\_GREEN\_LIGHT

SALEM\_GREEN\_DECOR\_3

SALILA\_L

SALILA\_DECOR\_1

SANAZ\_DECOR\_1

SANAZ\_DECOR\_2

SAND\_DECOR\_2

300 DIGITAL 600 X mm WALL

### SUgan finish Series

| And |  |
|-----------------------------------------|--|
|                                         |  |
|                                         |  |
|                                         |  |
| A AND THE REAL PROPERTY AND THE REAL    |  |
|                                         |  |
|                                         |  |