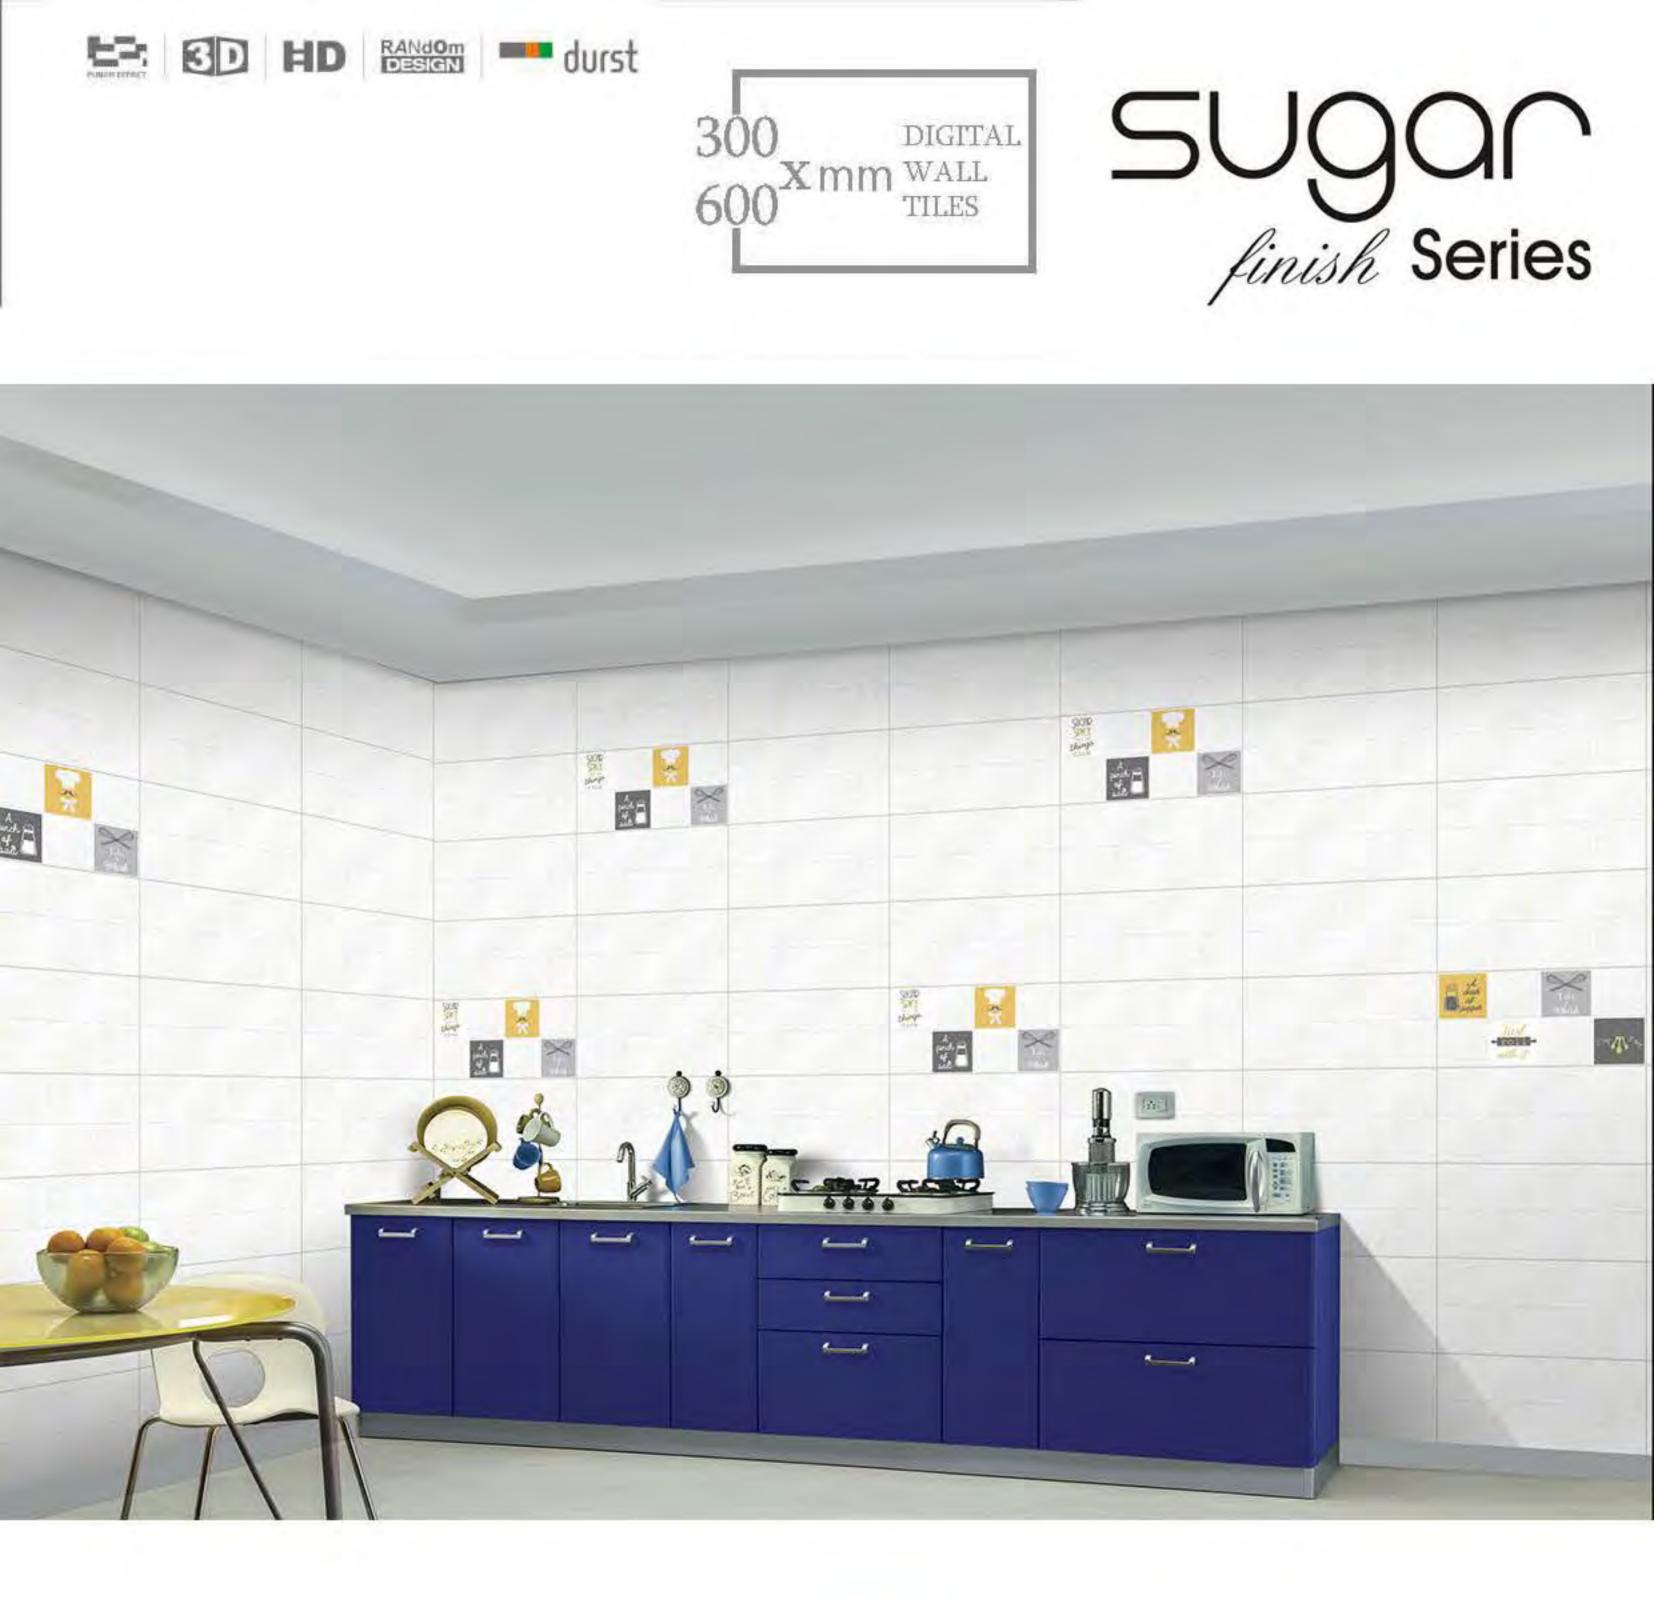

#### SHINE\_BROWN\_DECOR\_1

SHINE\_BROWN

BD HD RANdom durst SUgan finish Series 300 DIGITAL 600 X mm WALL TILES