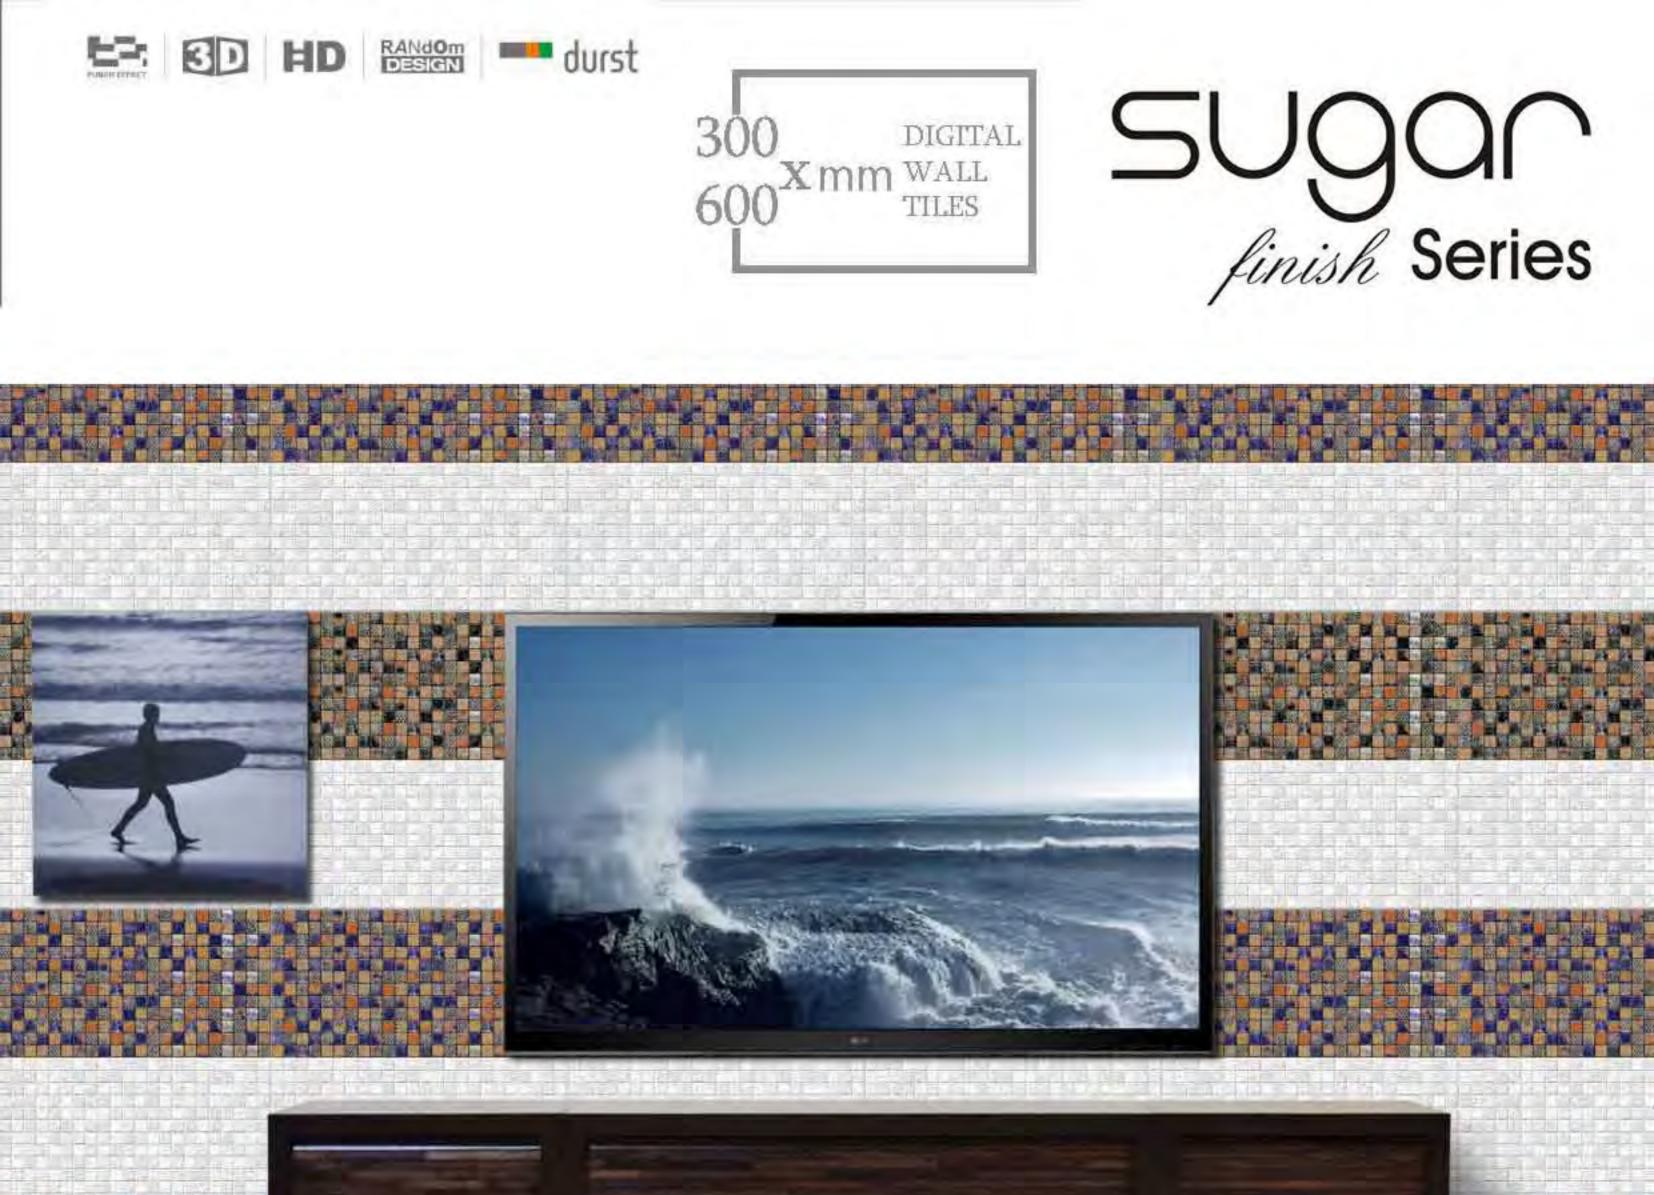

#### SALEM\_GREEN\_LIGHT

SALEM\_GREEN\_DECOR\_3

SALILA\_L

SALILA\_DECOR\_1

SANAZ\_DECOR\_1

SANAZ\_DECOR\_2

SAND\_DECOR\_2

300 DIGITAL 600 X mm WALL

### SUgan finish Series

| And |  |
|-----------------------------------------|--|
|                                         |  |
|                                         |  |
|                                         |  |
| A AND THE REAL PROPERTY AND THE REAL    |  |
|                                         |  |
|                                         |  |