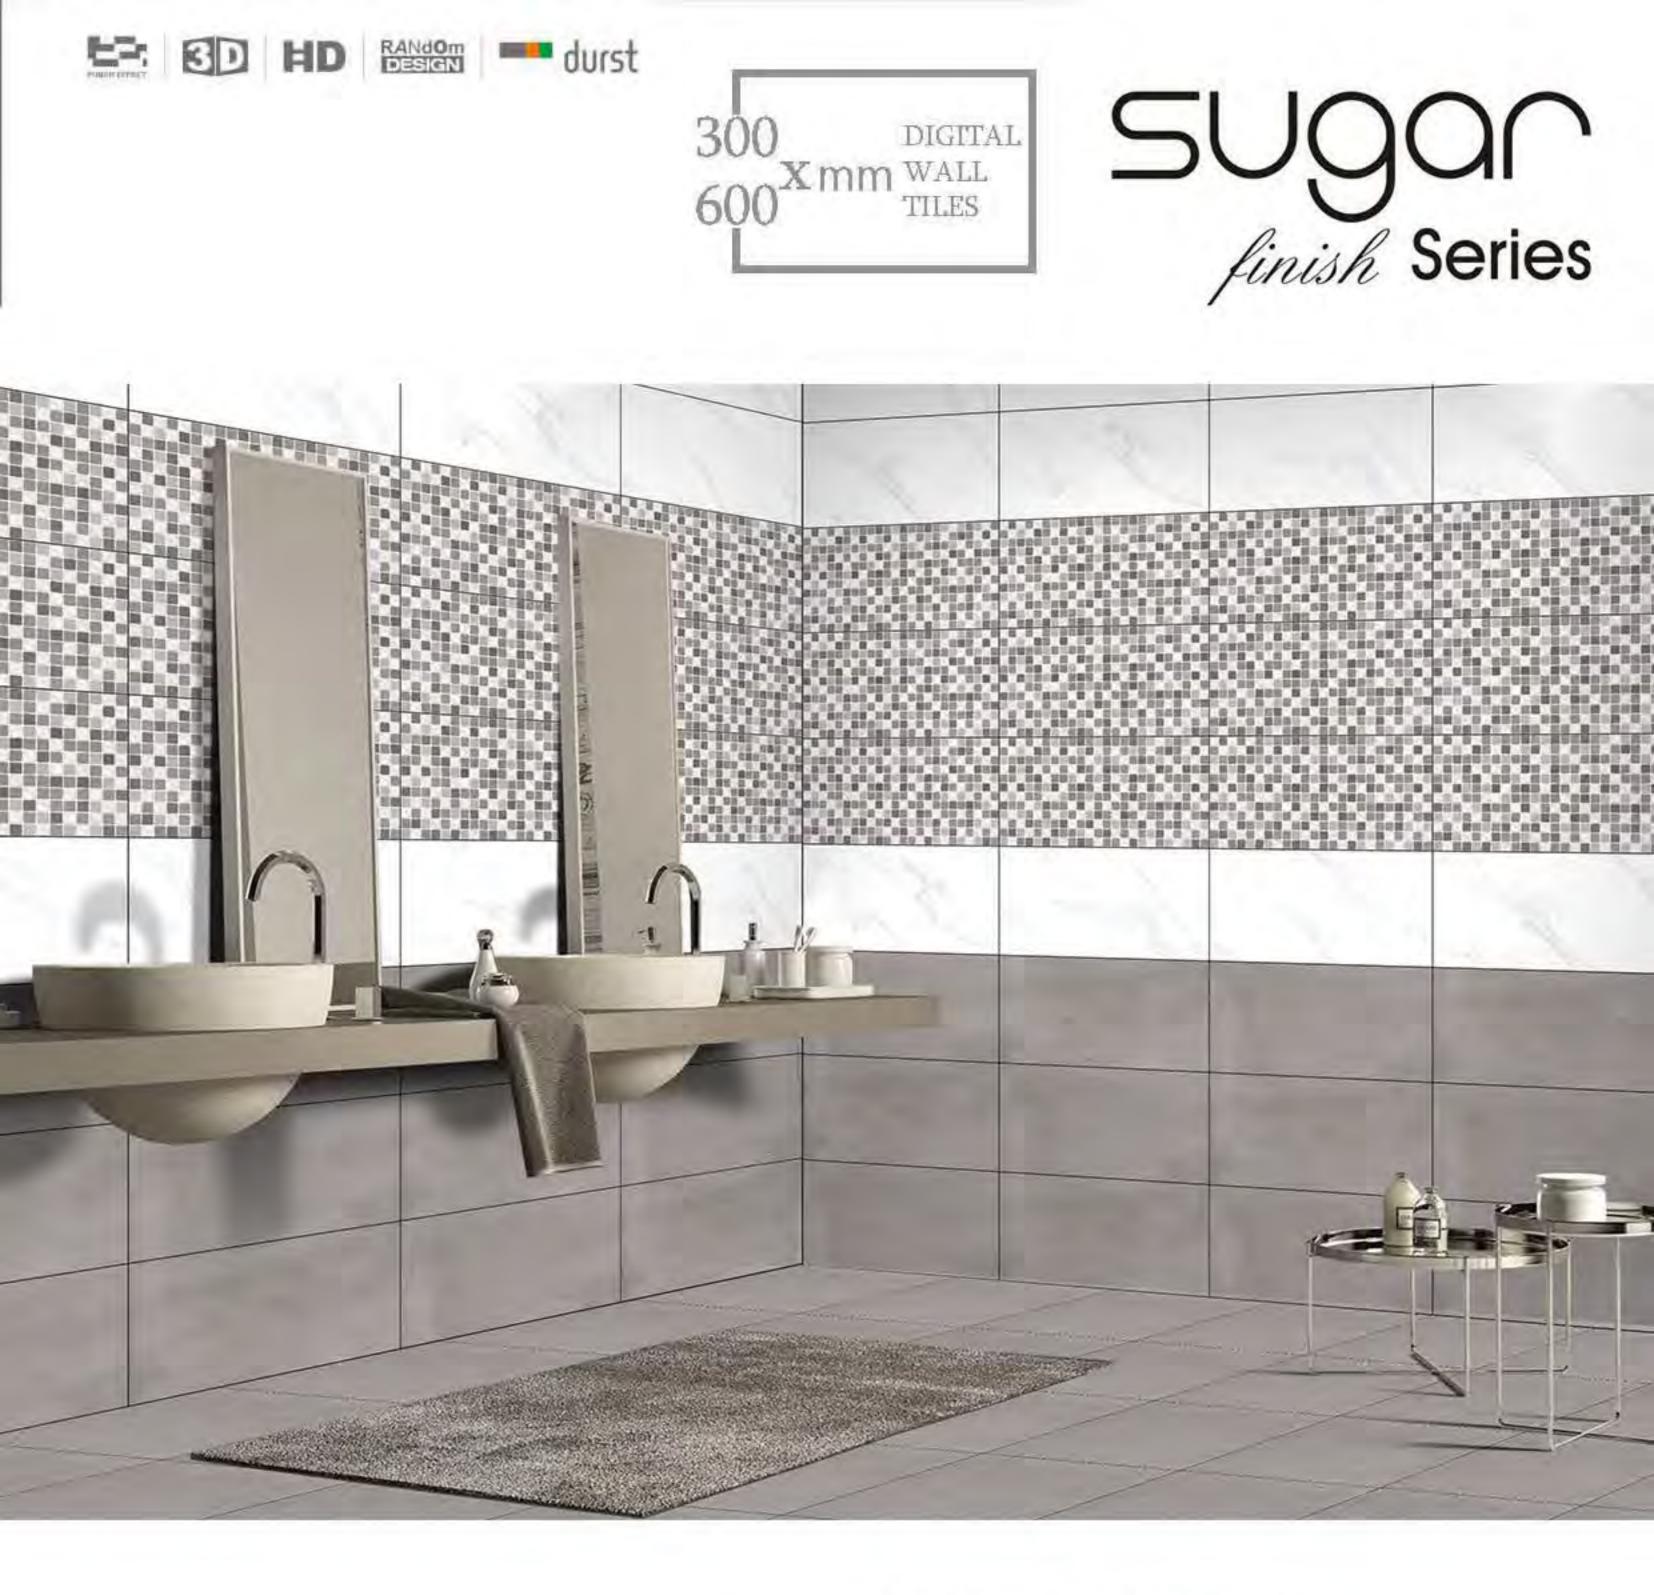

#### SALEM\_GREEN\_LIGHT

SALEM\_GREEN\_DECOR\_3

SALILA\_L

SALILA\_DECOR\_1

SANAZ\_DECOR\_1

SANAZ\_DECOR\_2

SAND\_DECOR\_2

300 DIGITAL 600 X mm WALL

### SUgan finish Series

| And |  |
|-----------------------------------------|--|
|                                         |  |
|                                         |  |
|                                         |  |
| A AND THE REAL PROPERTY AND THE REAL    |  |
|                                         |  |
|                                         |  |