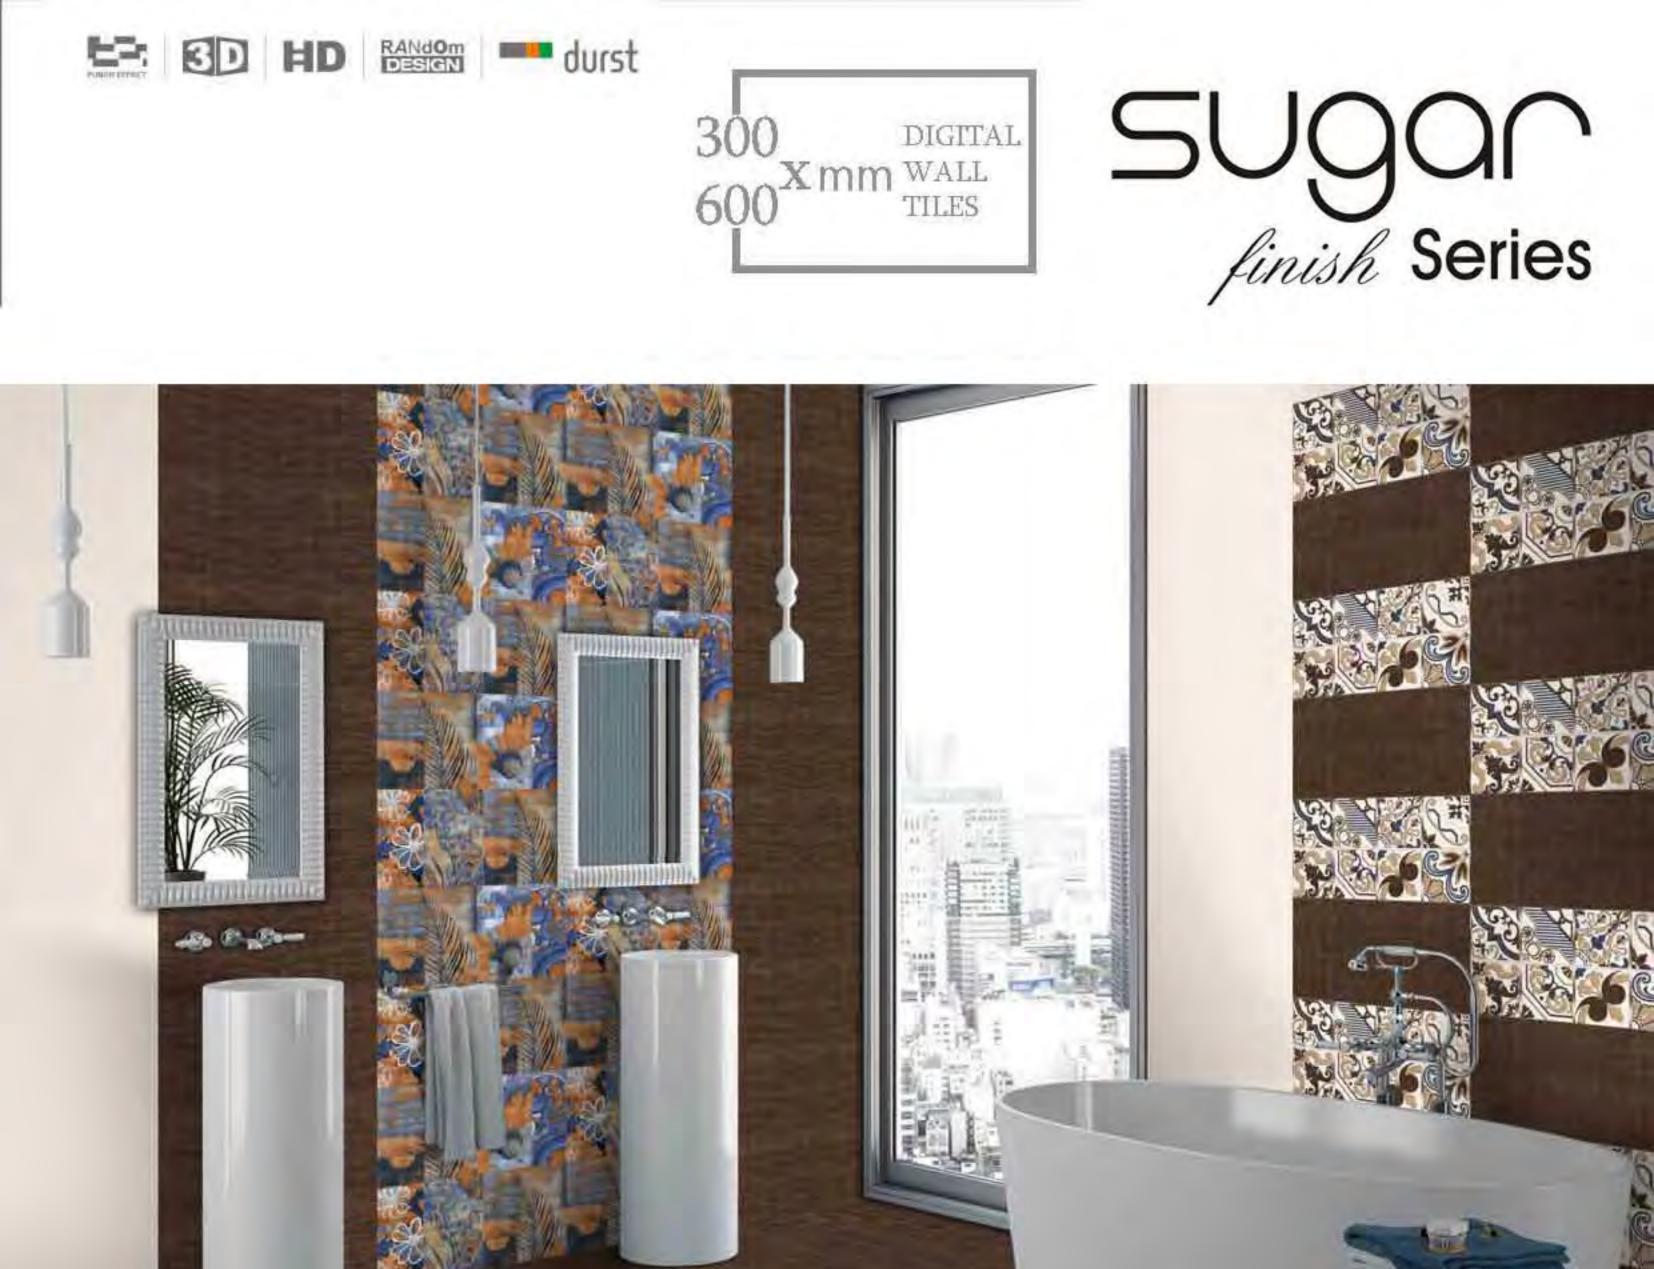

|          |         |           |           |
|      |         |          | 101     |           |           |
|      | 103 (0) |          | 120121  |           | 1-1-12 Kg |
| 115  |         |          | 1120.   | 1.2222    | 13        |
| 1    |         |          |         | 77 14     | 2.322     |











SLEBANON\_DECOR\_1









SLIZA\_DECOR\_1





#### SOHA\_WHITE





SOHA\_PISTA







SOHIN\_GREY\_DECOR\_1\_2PCS







SOHIN\_GREY\_DECOR\_1\_2PCS







SOHIN\_BROWN\_DECOR\_1\_4PCS\_POSTER







SOLANIO DECOR 1

SOLANIO DECOR 2





SOLANIO BROWN



SOLANIO DECOR 2

PR



### SONY\_IVORY







SONY\_BROWN\_DECOR\_1\_RENDOM



SONY\_BROWN\_DECOR\_1\_RENDOM



# SOREL\_WHITE























#### STAFFAN\_WHITE















STANIO\_MULTI

STANIO\_DECOR\_1



# STANLEY\_WENGE



# STANLEY\_IVORY







STANLEY\_DECOR\_2\_RENDOM





STARBUCKS\_WHITE











#### STELLIANA\_L

R STELLIANA\_DECOR\_1







STELLIANA\_L

R STELLIANA\_DECOR\_2









STEREE\_L R STEREE\_DECOR\_1



















STRUCTURE\_AQUA\_DECOR\_1



STRUCTURE\_AQUA













SUDAN\_IVORY

SUDAN\_IVORY \_DECOR\_1



SUDAN\_BROWN









SUNDEK GREY

P















SVISTA\_D