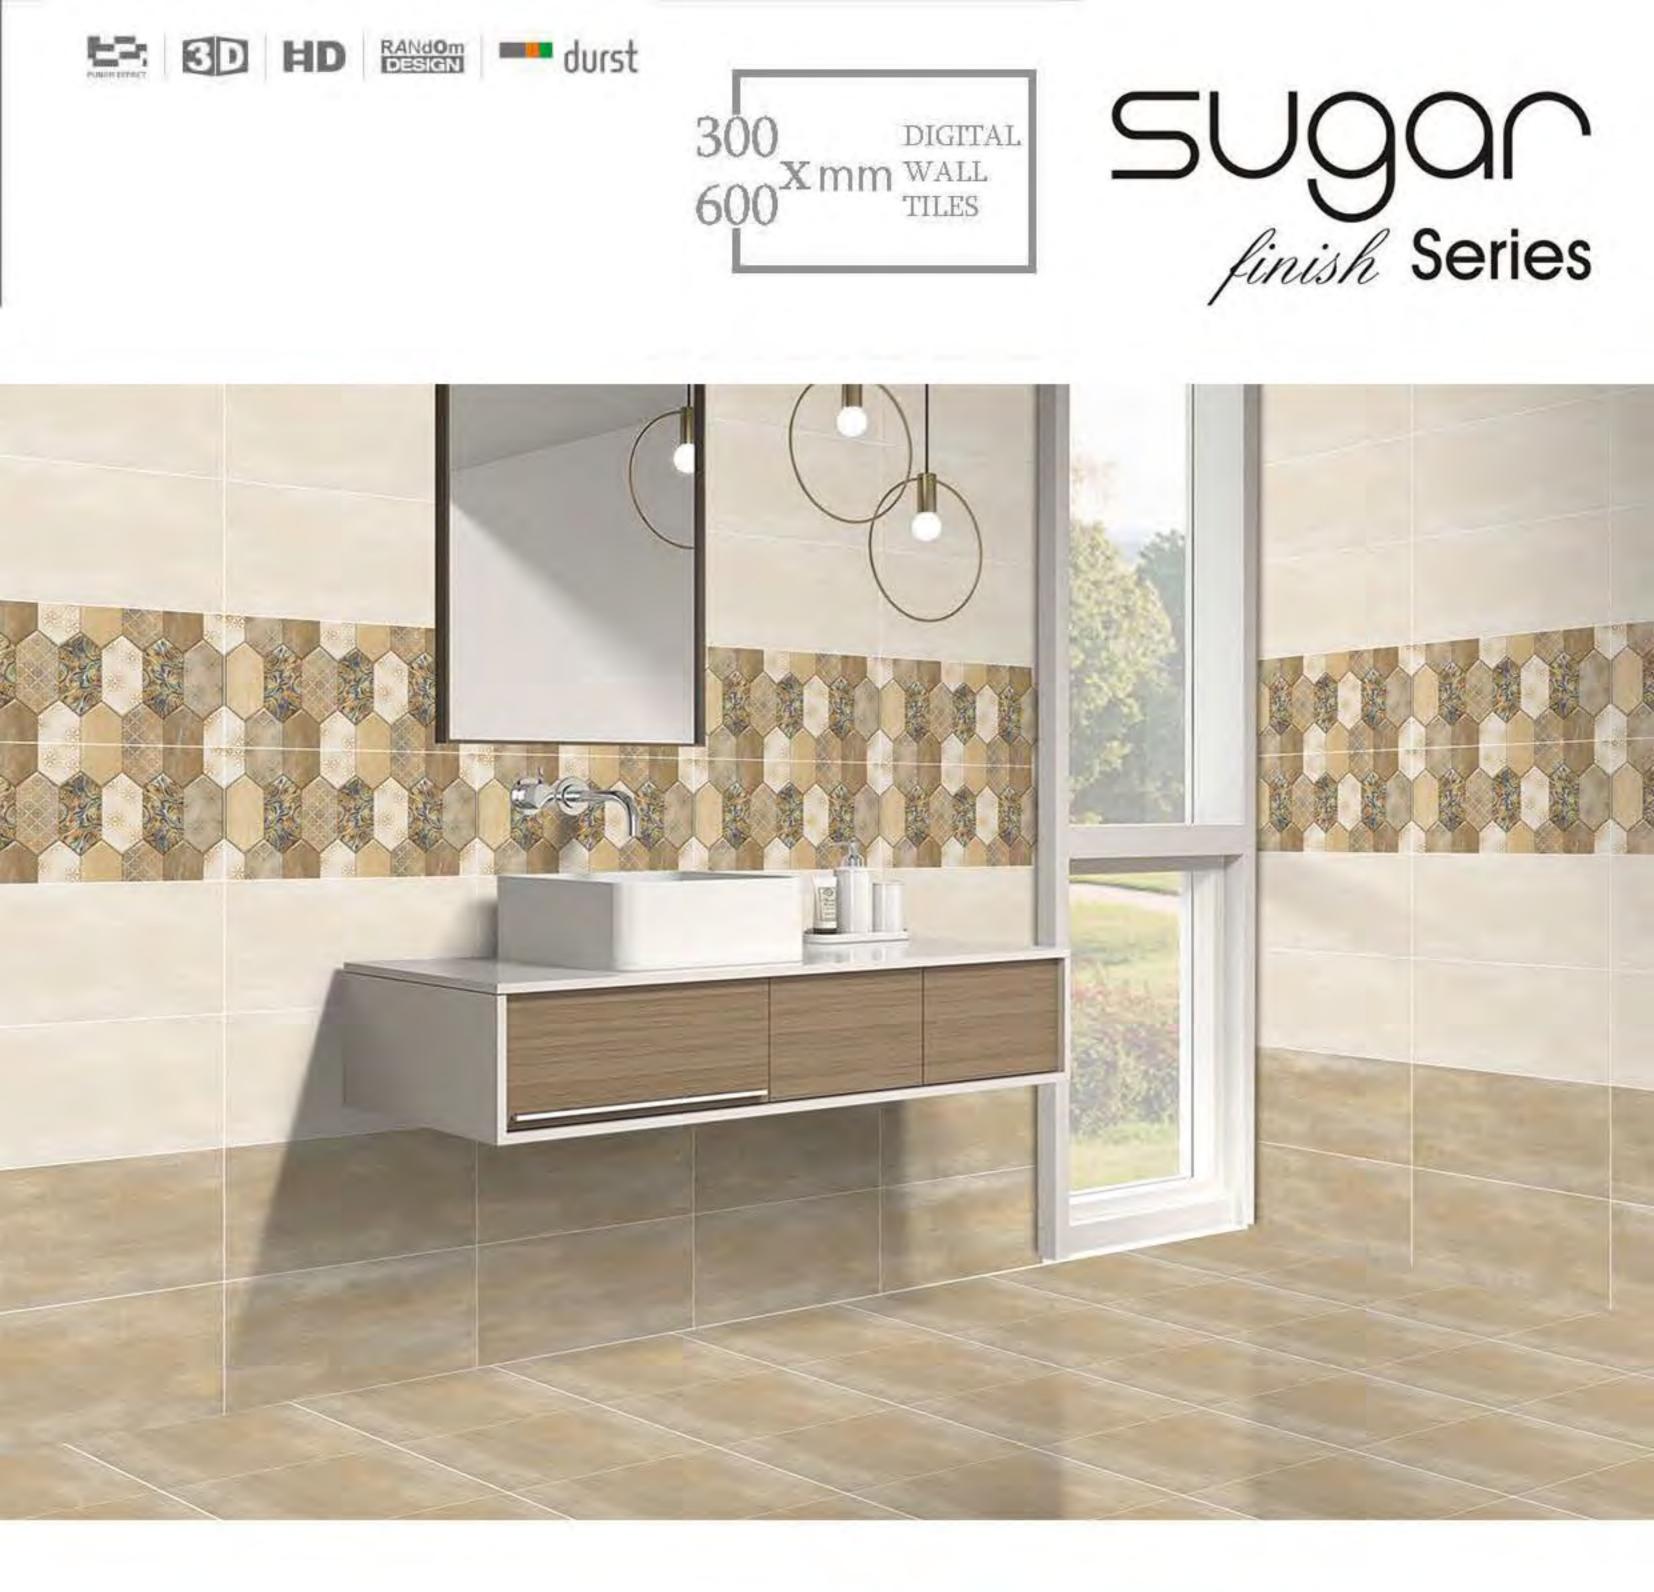

#### SALEM\_GREEN\_LIGHT

SALEM\_GREEN\_DECOR\_3

SALILA\_L

SALILA\_DECOR\_1

SANAZ\_DECOR\_1

SANAZ\_DECOR\_2

SAND\_DECOR\_2

300 DIGITAL 600 X mm WALL

### SUgan finish Series

| And |  |
|-----------------------------------------|--|
|                                         |  |
|                                         |  |
|                                         |  |
| A AND THE REAL PROPERTY AND THE REAL    |  |
|                                         |  |
|                                         |  |