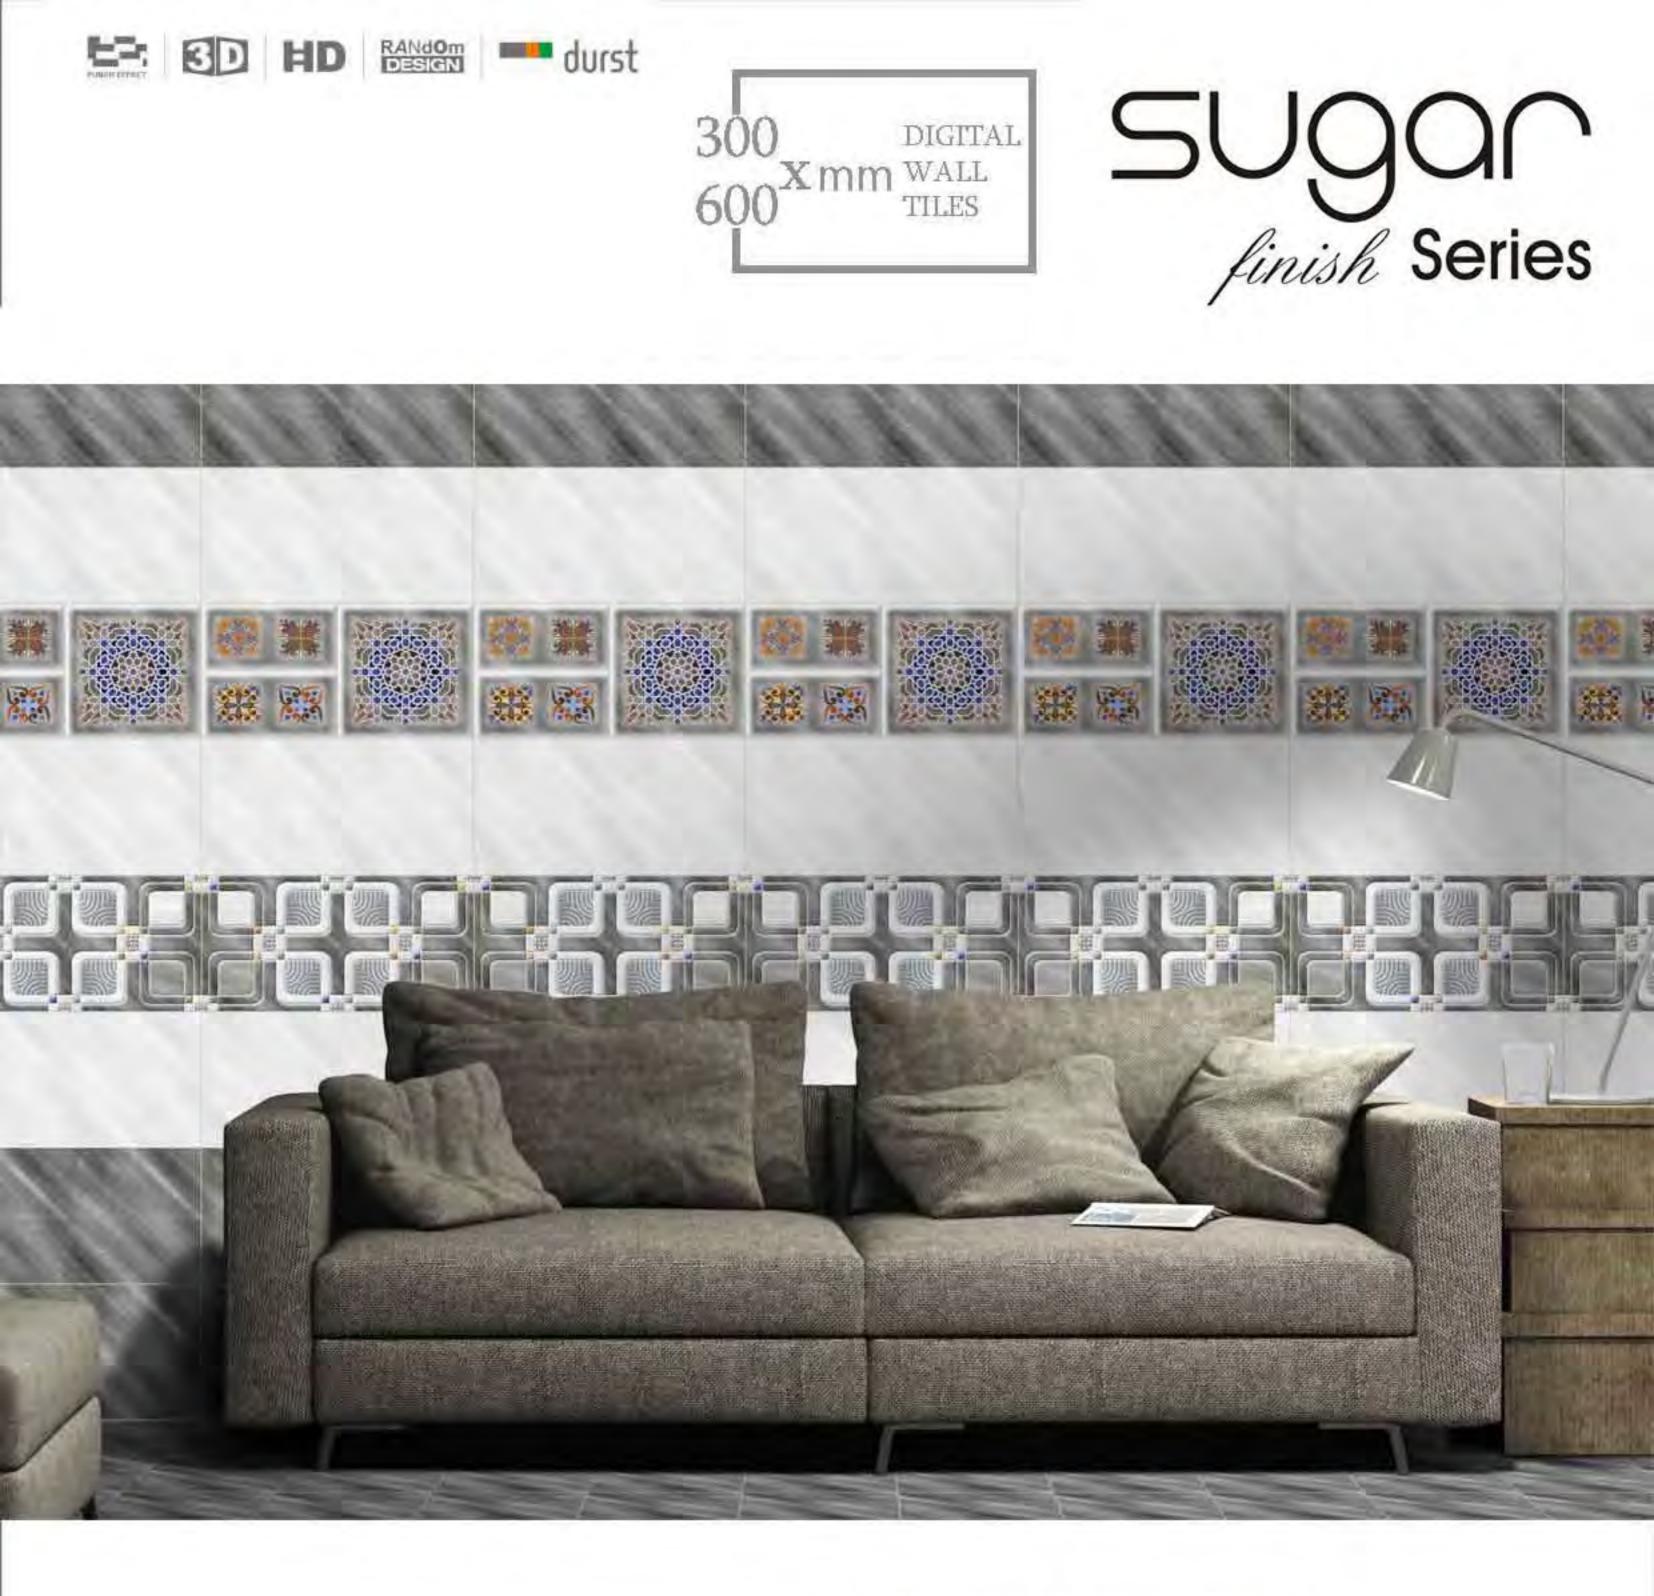

#### SALEM\_GREEN\_LIGHT

SALEM\_GREEN\_DECOR\_3

SALILA\_L

SALILA\_DECOR\_1

SANAZ\_DECOR\_1

SANAZ\_DECOR\_2

SAND\_DECOR\_2

300 DIGITAL 600 X mm WALL

### SUgan finish Series

| And |  |
|-----------------------------------------|--|
|                                         |  |
|                                         |  |
|                                         |  |
| A AND THE REAL PROPERTY AND THE REAL    |  |
|                                         |  |
|                                         |  |

#### SHINE\_BROWN\_DECOR\_1

SHINE\_BROWN

BD HD RANdom durst SUgan finish Series 300 DIGITAL 600 X mm WALL TILES