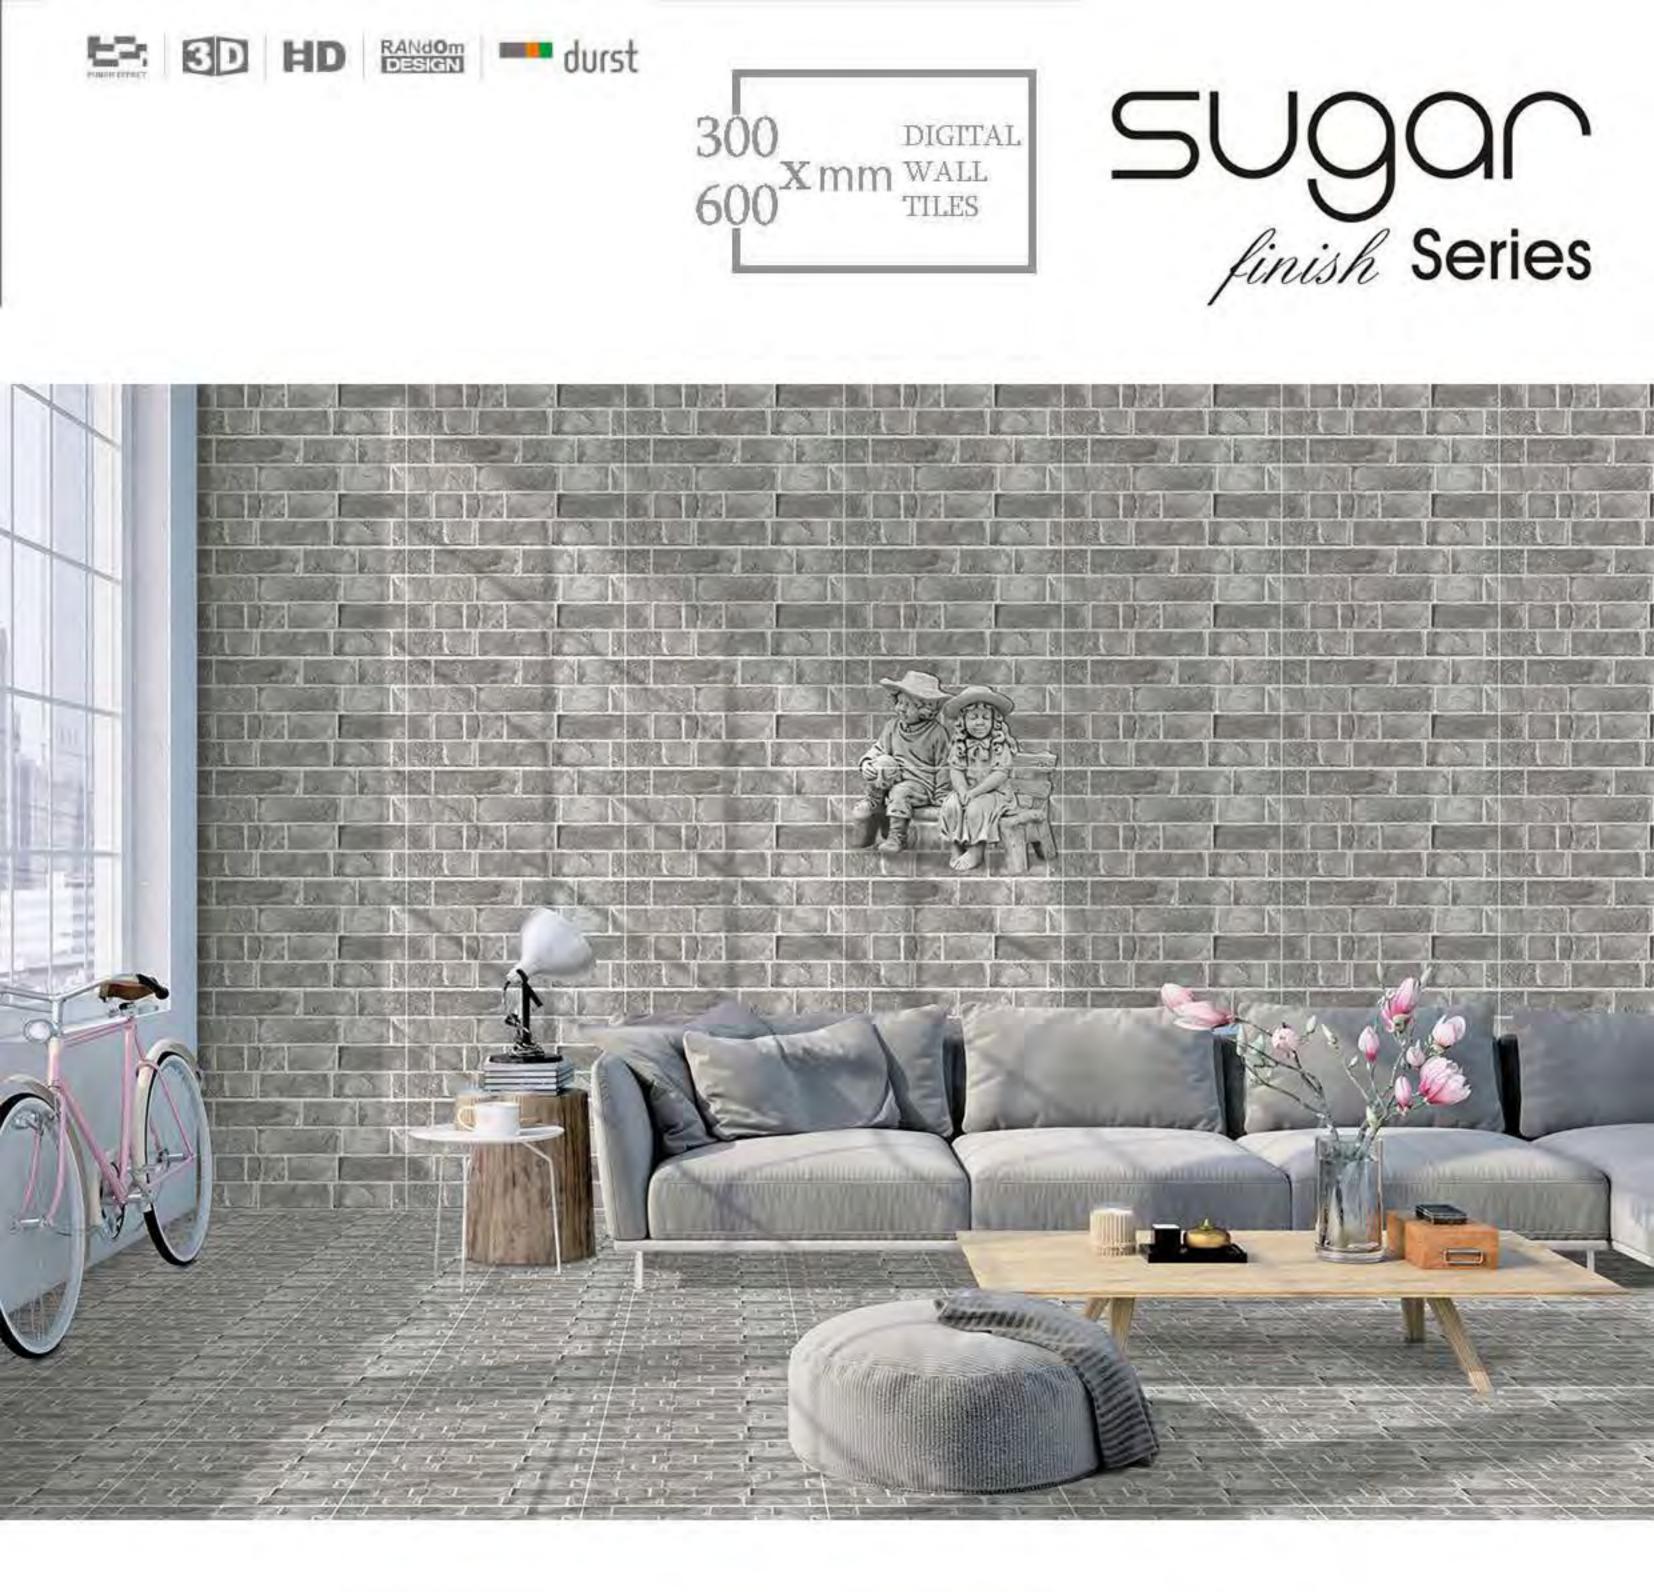

nish Series 300 DIGITAL 600 X mm WALL TILES









#### SKYLAR\_WHITE\_132



## SKYLAR\_BLUE\_DECOR

#### SKYLAR\_WHITE\_132

| 4-21 | 190.15  | 121.131  | ED3     | 2331-1-1- | 111184    |
|------|---------|----------|---------|-----------|-----------|
|      | 1-4     | 12181013 | 121-1-1 |           |           |
|      |         |          |         |           | 11414     |
|      |         |          |         |           |           |
|      |         |          | 101     |           |           |
|      | 103 (0) |          | 120121  |           | 1-1-12 Kg |
| 115  |         |          | 1120.   | 1.2222    | 13        |
| 1    |         |          |         | 77 14     | 2.322     |











SLEBANON\_DECOR\_1









SLIZA\_DECOR\_1





#### SOHA\_WHITE





SOHA\_PISTA







SOHIN\_GREY\_DECOR\_1\_2PCS







SOHIN\_GREY\_DECOR\_1\_2PCS







SOHIN\_BROWN\_DECOR\_1\_4PCS\_POSTER







SOLANIO DECOR 1

SOLANIO DECOR 2





SOLANIO BROWN



SOLANIO DECOR 2

PR



### SONY\_IVORY







SONY\_BROWN\_DECOR\_1\_RENDOM



SONY\_BROWN\_DECOR\_1\_RENDOM



# SOREL\_WHITE























#### STAFFAN\_WHITE















STANIO\_MULTI

STANIO\_DECOR\_1



# STANLEY\_WENGE



# STANLEY\_IVORY







STANLEY\_DECOR\_2\_RENDOM





STARBUCKS\_WHITE











#### STELLIANA\_L

R STELLIANA\_DECOR\_1







STELLIANA\_L

R STELLIANA\_DECOR\_2









STEREE\_L R STEREE\_DECOR\_1



















STRUCTURE\_AQUA\_DECOR\_1



STRUCTURE\_AQUA













SUDAN\_IVORY

SUDAN\_IVORY \_DECOR\_1



SUDAN\_BROWN









SUNDEK GREY

P















SVISTA\_D