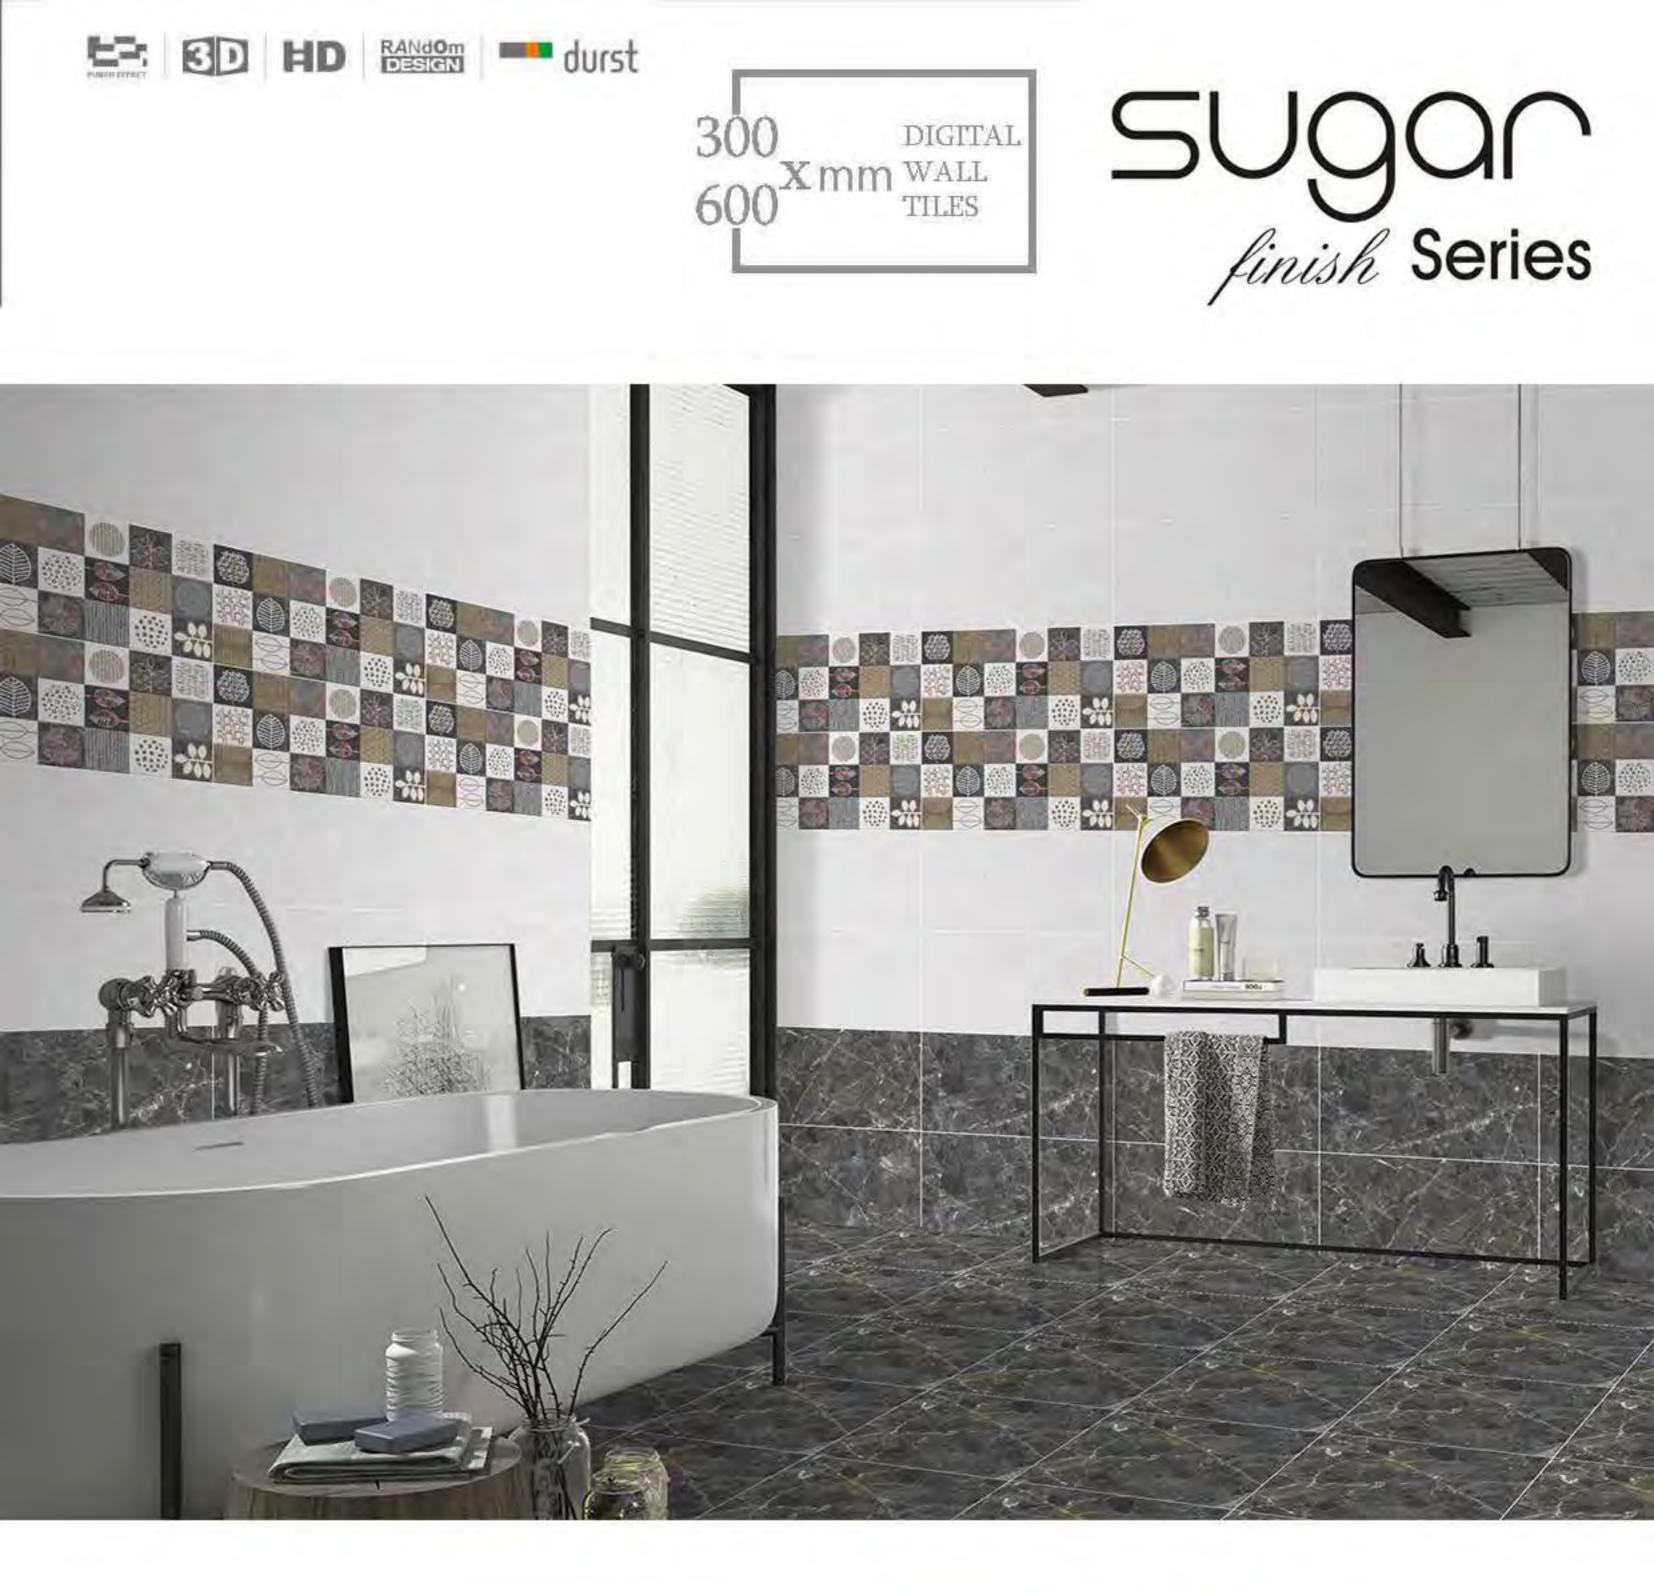

#### SALEM\_GREEN\_LIGHT

SALEM\_GREEN\_DECOR\_3

SALILA\_L

SALILA\_DECOR\_1

SANAZ\_DECOR\_1

SANAZ\_DECOR\_2

SAND\_DECOR\_2

300 DIGITAL 600 X mm WALL

### SUgan finish Series

| And |  |
|-----------------------------------------|--|
|                                         |  |
|                                         |  |
|                                         |  |
| A AND THE REAL PROPERTY AND THE REAL    |  |
|                                         |  |
|                                         |  |