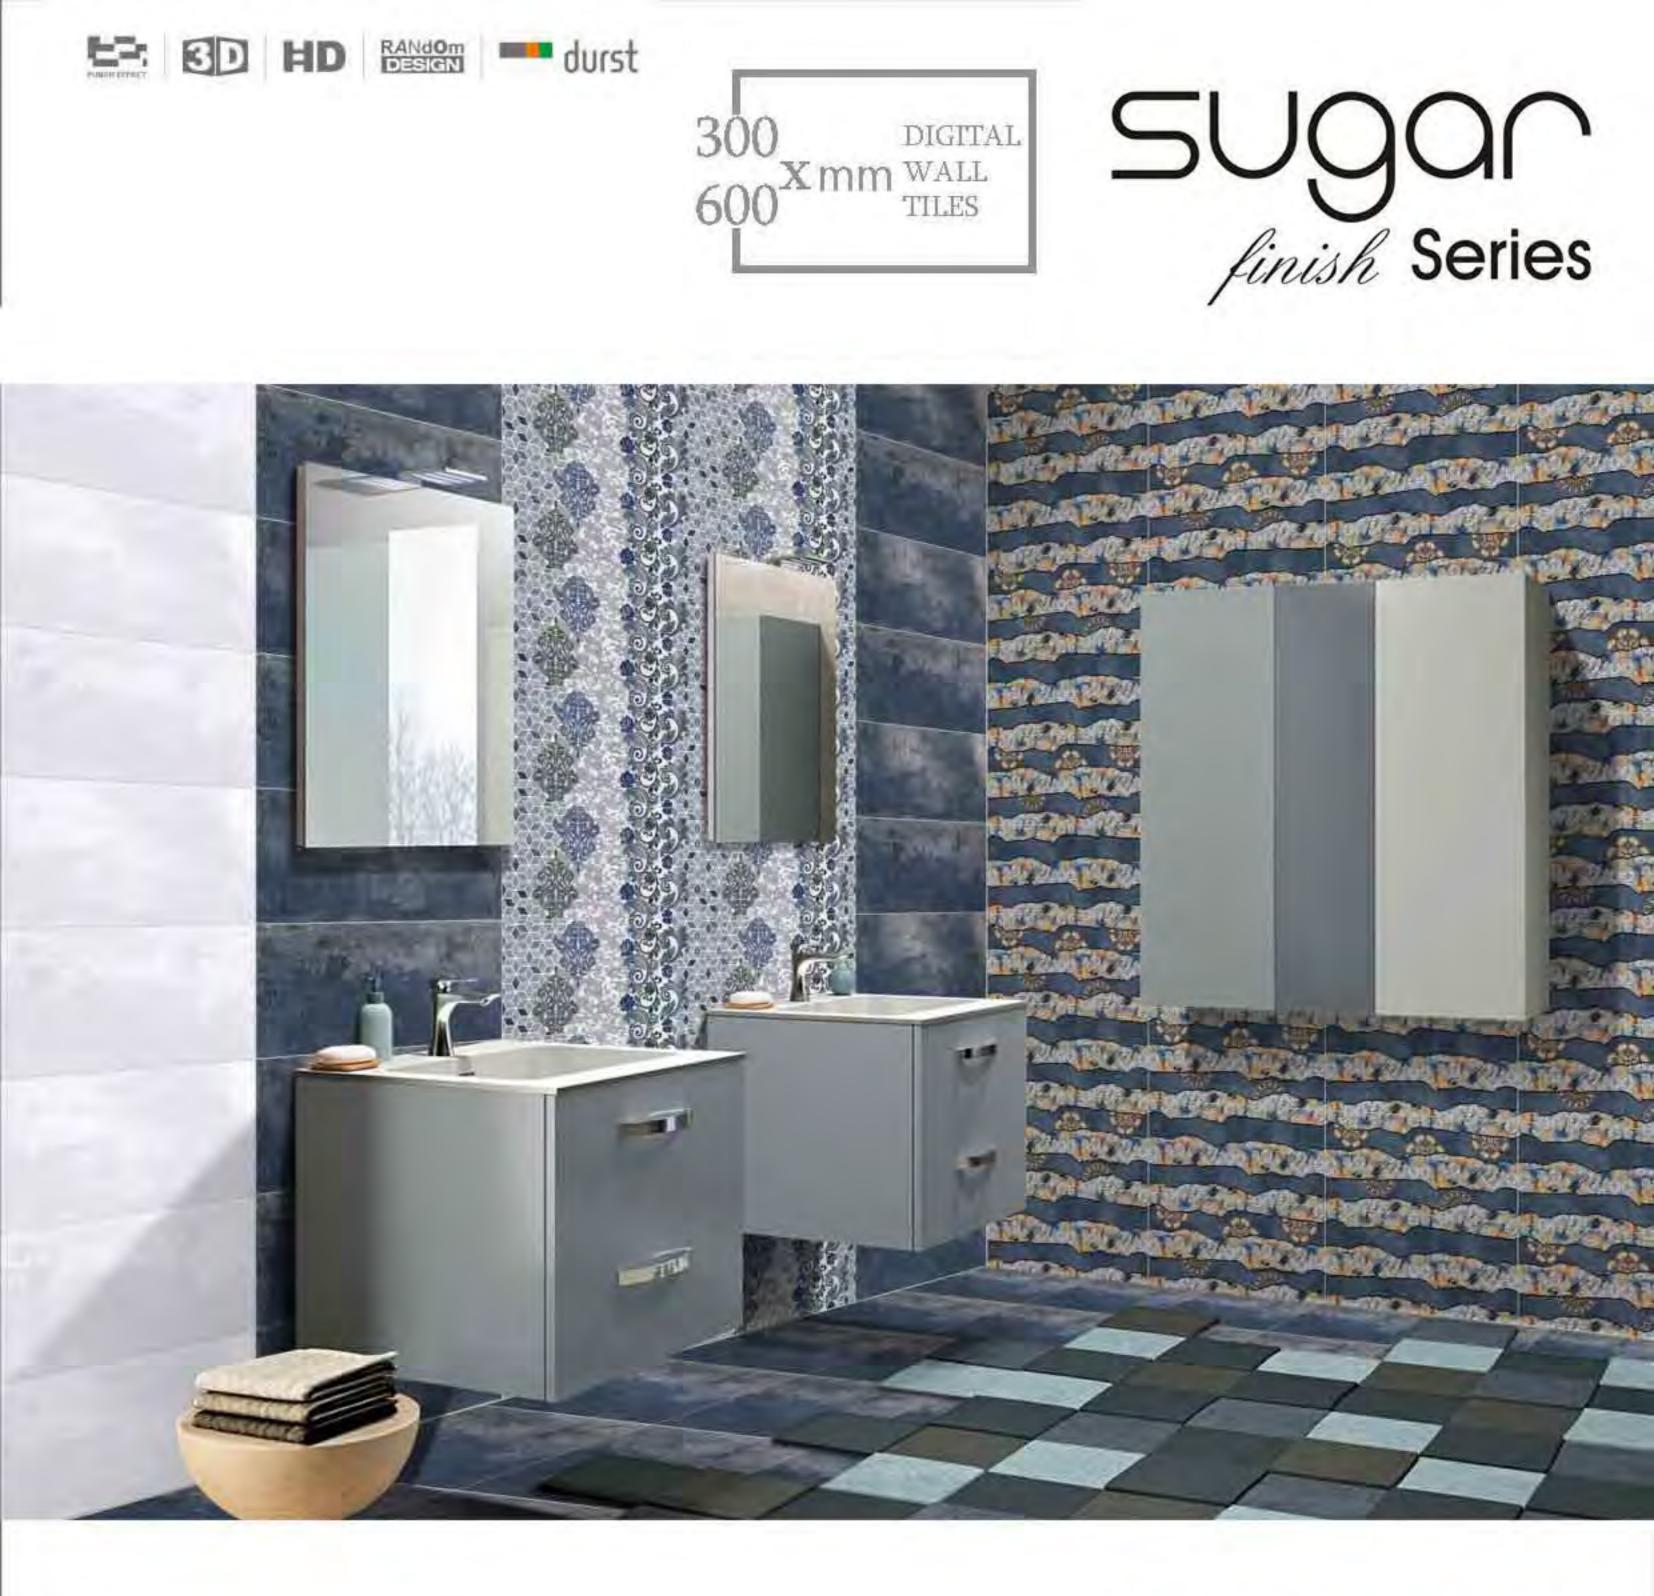

#### SALEM\_GREEN\_LIGHT

SALEM\_GREEN\_DECOR\_3

SALILA\_L

SALILA\_DECOR\_1

SANAZ\_DECOR\_1

SANAZ\_DECOR\_2

SAND\_DECOR\_2

300 DIGITAL 600 X mm WALL

### SUgan finish Series

| And |  |
|-----------------------------------------|--|
|                                         |  |
|                                         |  |
|                                         |  |
| A AND THE REAL PROPERTY AND THE REAL    |  |
|                                         |  |
|                                         |  |